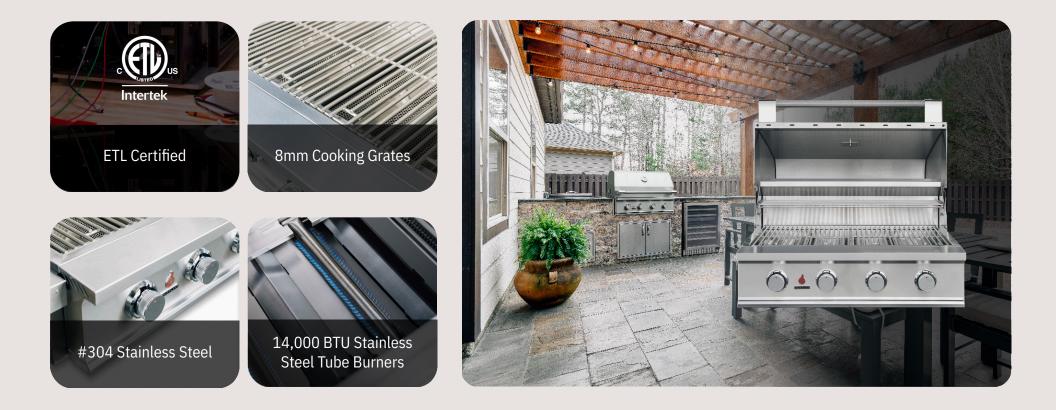

## TFE Grill

The TrueFlame TFE grill redefines value with premium craftsmanship. Available in a 32" 4-burner model and a 25" 3-burner model, each is packed with features and built-to-last. 14,000 BTU stainless steel tube burners, #304 stainless steel construction, & a meticulously designed profile ensure this grill not only stands the test of time but supports amazing culinary results. Elevate your outdoor environment with this commercial-grade, quality grill you can trust, all backed by the Gold Standard Lifetime Warranty.

## **FEATURES:**

- Heat Zone Separators
- #304 Stainless Steel Flame Tamers / Burner Covers
- 8mm Round Stainless Steel Cooking Grates
- Constructed with #304 Stainless Steel
- #304 Stainless Steel Tube Burners
- 14,000 BTU Burners
- Knurled Heat-Resistant Handle

- Flame Thrower Ignition
- ETL Certified
- Rotisserie Kit Available
- Deluxe Vinyl Grill Cover Available
- Optional drop in sear burner (TF-IRB)