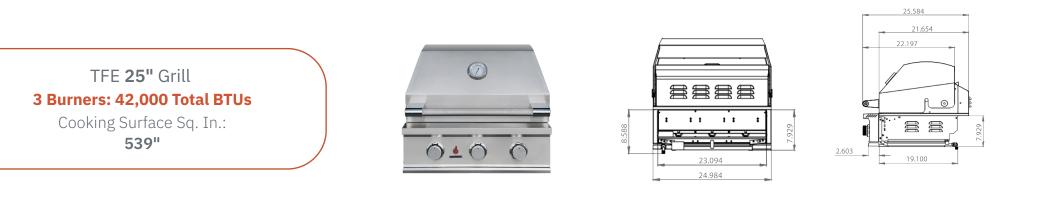

## TFE Grill

The TrueFlame TFE grill redefines value with premium craftsmanship. Available in a 32" 4-burner model and a 25" 3-burner model, each is packed with features and built-to-last. 14,000 BTU stainless steel tube burners, #304 stainless steel construction, & a meticulously designed profile ensure this grill not only stands the test of time but supports amazing culinary results. Elevate your outdoor environment with this commercial-grade, quality grill you can trust, all backed by the Gold Standard Lifetime Warranty.