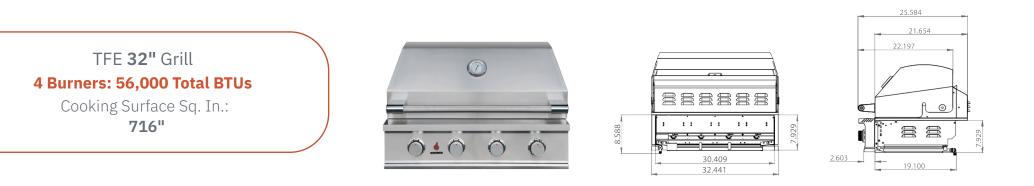

## TFE Grill

The TrueFlame TFE grill redefines value with premium craftsmanship. Available in a 32" 4-burner model and a 25" 3-burner model, each is packed with features and built-to-last. 14,000 BTU stainless steel tube burners, #304 stainless steel construction, & a meticulously designed profile ensure this grill not only stands the test of time but supports amazing culinary results. Elevate your outdoor environment with this commercial-grade, quality grill you can trust, all backed by the Gold Standard Lifetime Warranty.