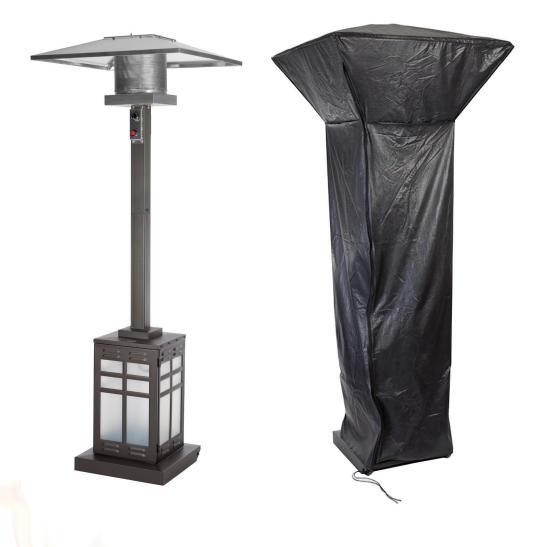

## OUTDOOR SQUARE LPG PATIO HEATER COVER

Model #61065 | MFG: HF-2273P-M

Durable, weather resistant, fully lined cover with zipper pull. Fits our outdoor LPG Square Patio Heater item number 60950

(Dimensions: 38" x 19 5/8" x 88 1/2")

WARNING: Fabric covers can act as a "sail," increasing the likelihood of a heater falling over in windy conditions. When a heater is not in use, it is strongly recommended to store it in a location protected from wind. Damage to this vinyl cover or to any product covered by this vinyl cover is not subject to either product's warranty.