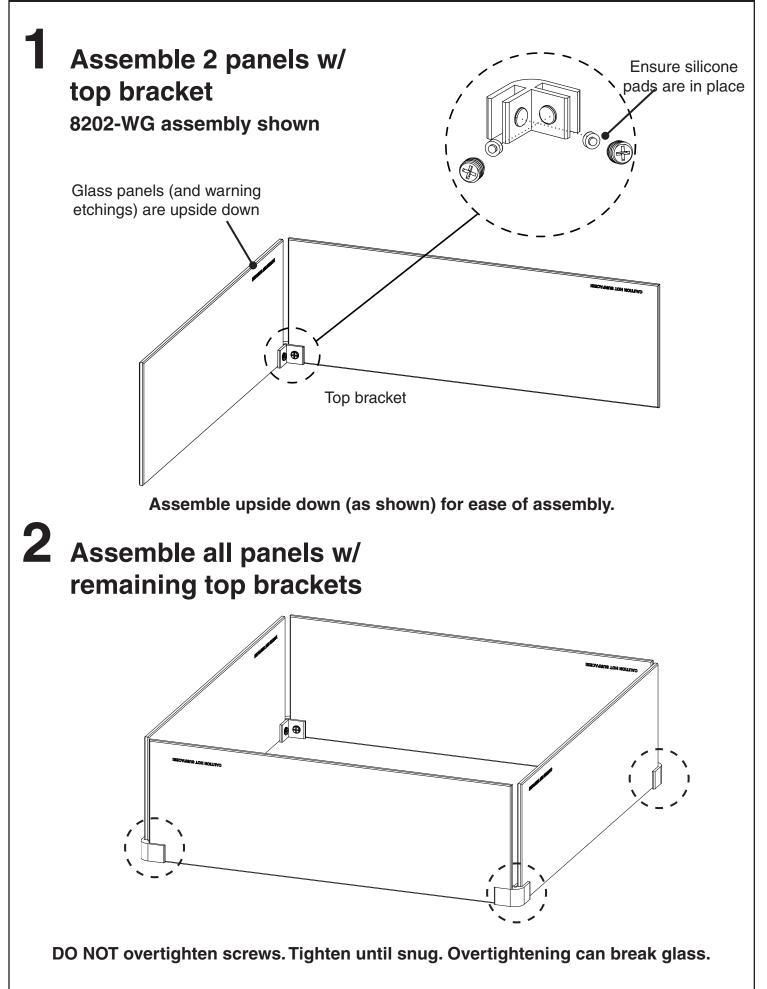

Be sure the firetable and this accessory are completely cool when handling.

Note: Use a soft non-abrasive surface for assembly to prevent any damage.