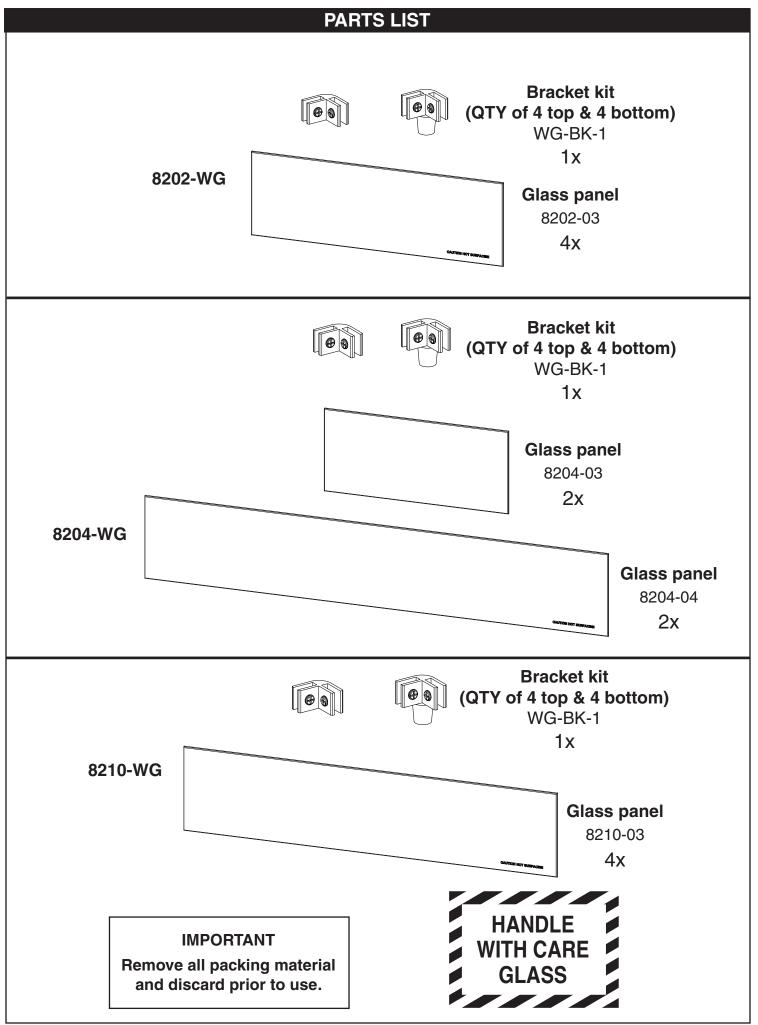

Be sure the firetable and this accessory are completely cool when handling.

Note: Use a soft non-abrasive surface for assembly to prevent any damage.