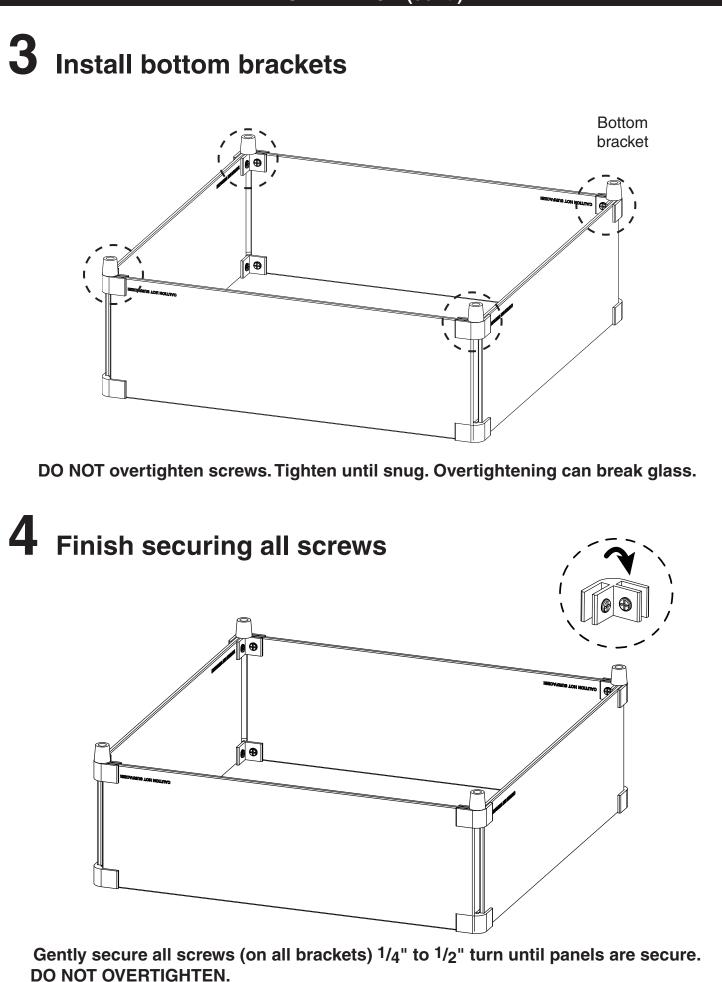

## SPECIFICATIONS AND DIMENSIONS

This wind guard is for use with your American Fyre Designs firetable.

**CAUTION:** <u>DO NOT touch any part of this accessory during operation or when HOT! The glass panels and other surfaces get HOT and can cause burns if touched.</u>

Be sure the firetable and this accessory are completely cool when handling.



Note: Use a soft non-abrasive surface for assembly to prevent any damage.



## INSTALLATION









- Clean using a non-abrasive glass cleaner and a clean lint-free cloth.
- Never attempt to clean glass while hot.
- DO NOT touch glass while in operation or within 10 minutes following use.