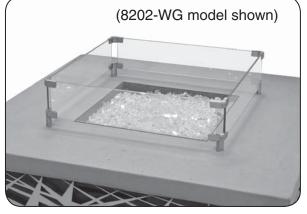

## INSTALLATION

- Clean using a non-abrasive glass cleaner and a clean lint-free cloth.
- Never attempt to clean glass while hot.
- DO NOT touch glass while in operation or within 10 minutes following use.