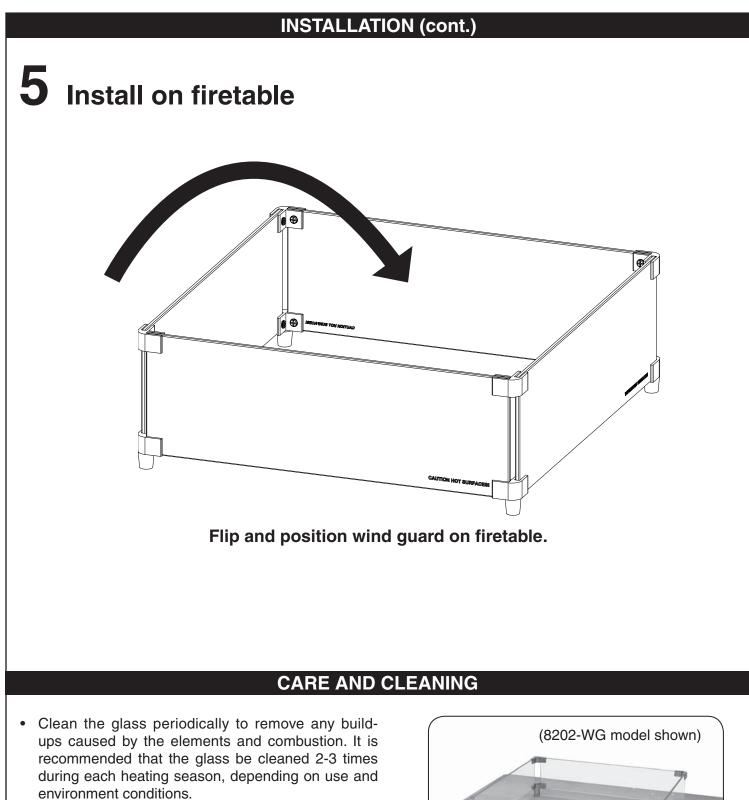

## SPECIFICATIONS AND DIMENSIONS

This wind guard is for use with your American Fyre Designs firetable.

**CAUTION:** <u>DO NOT touch any part of this accessory during operation or when HOT! The glass panels and other surfaces get HOT and can cause burns if touched.</u>

Be sure the firetable and this accessory are completely cool when handling.



Note: Use a soft non-abrasive surface for assembly to prevent any damage.



## INSTALLATION









- Clean using a non-abrasive glass cleaner and a clean lint-free cloth.
- Never attempt to clean glass while hot.
- DO NOT touch glass while in operation or within 10 minutes following use.