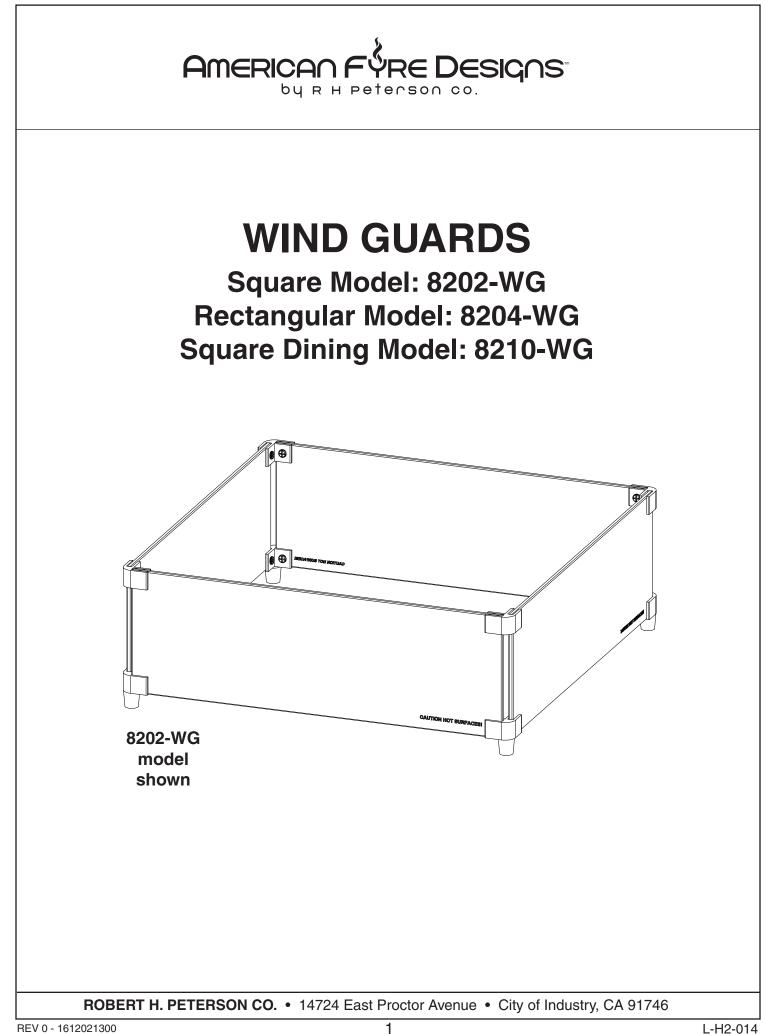

## SPECIFICATIONS AND DIMENSIONS

This wind guard is for use with your American Fyre Designs firetable.

**CAUTION:** <u>DO NOT touch any part of this accessory during operation or when HOT! The glass panels and other surfaces get HOT and can cause burns if touched.</u>