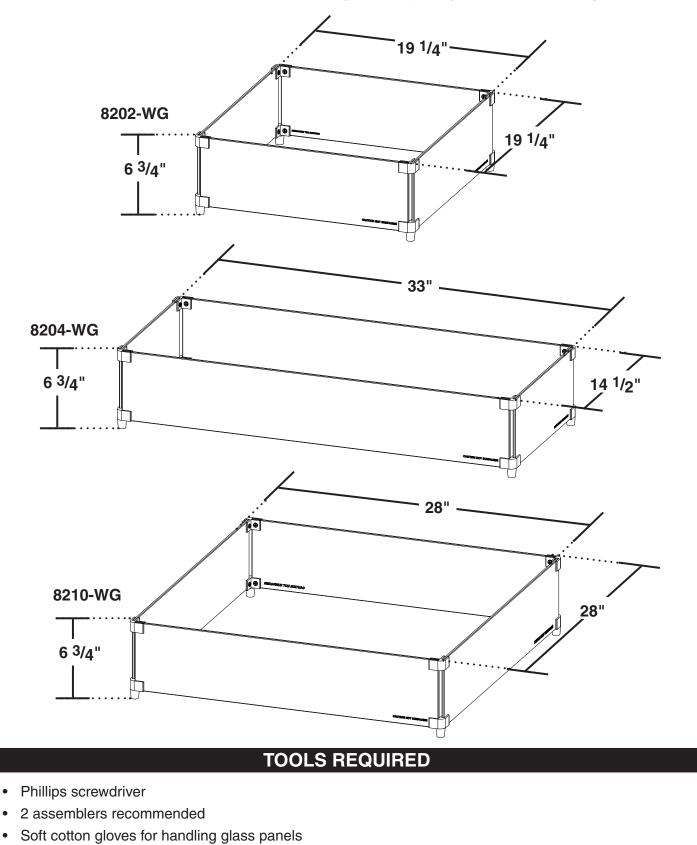

## SPECIFICATIONS AND DIMENSIONS

This wind guard is for use with your American Fyre Designs firetable.

**CAUTION:** <u>DO NOT touch any part of this accessory during operation or when HOT! The glass panels and other surfaces get HOT and can cause burns if touched.</u>