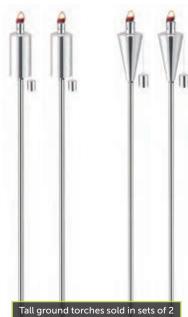

- For outdoor use only
- Use with citronella torch fuel or other approved torch fuel
- Tall Ground measures: 65"H Tabletop measures: 10.5"H

Tall ground torches sold as a set of 2

Tall ground torches sold as a set of 2