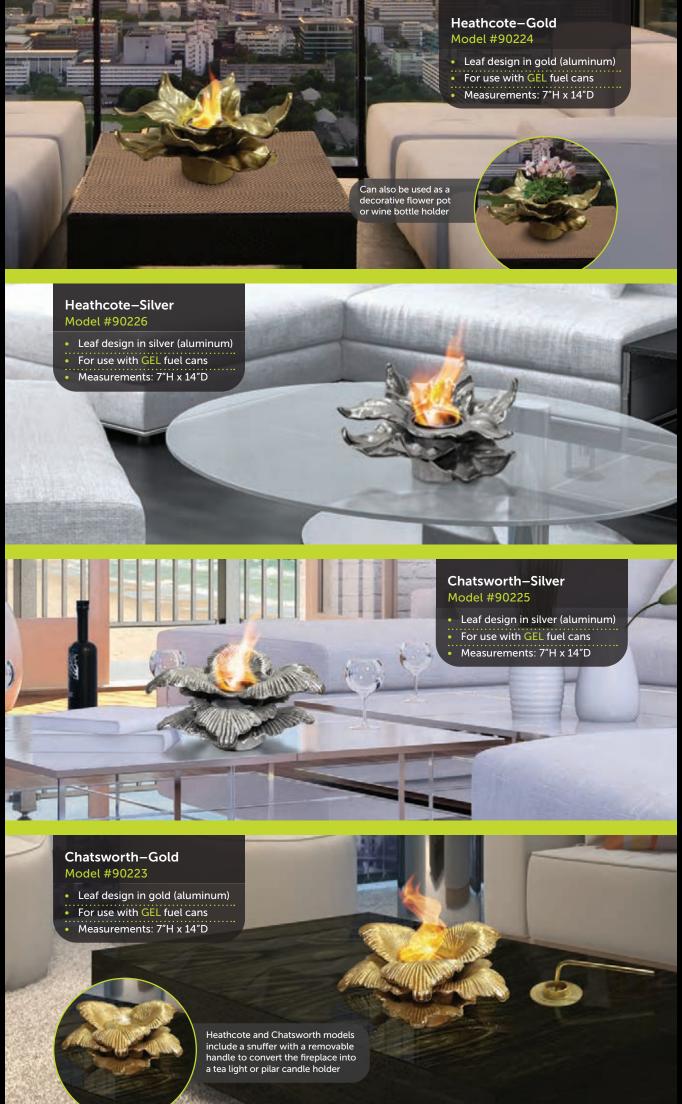

#### **PRODUCT LISTING**

Liquid Bio-ethanol

Torch fuel Gel fuel can

Candle

| Product                                                                                                                                                                                                                                                                                                                                                                                                                                                                                                                                                                                                                                                                                                                                                                                                                                                                                                                                                                                                                                                                                                                                                                                                                                                                                                                                                                                                                                                                                                                                                                                                                                                                                                                                                                                                                                                                                                                                                                                                                                                                                                                        | Name                        | Model<br>No. | Fuel<br>Type | Product | Name                 | Model<br>No. | Fuel<br>Type | Product                                    | Name                             | Model<br>No. | Fuel<br>Type |
|--------------------------------------------------------------------------------------------------------------------------------------------------------------------------------------------------------------------------------------------------------------------------------------------------------------------------------------------------------------------------------------------------------------------------------------------------------------------------------------------------------------------------------------------------------------------------------------------------------------------------------------------------------------------------------------------------------------------------------------------------------------------------------------------------------------------------------------------------------------------------------------------------------------------------------------------------------------------------------------------------------------------------------------------------------------------------------------------------------------------------------------------------------------------------------------------------------------------------------------------------------------------------------------------------------------------------------------------------------------------------------------------------------------------------------------------------------------------------------------------------------------------------------------------------------------------------------------------------------------------------------------------------------------------------------------------------------------------------------------------------------------------------------------------------------------------------------------------------------------------------------------------------------------------------------------------------------------------------------------------------------------------------------------------------------------------------------------------------------------------------------|-----------------------------|--------------|--------------|---------|----------------------|--------------|--------------|--------------------------------------------|----------------------------------|--------------|--------------|
| X                                                                                                                                                                                                                                                                                                                                                                                                                                                                                                                                                                                                                                                                                                                                                                                                                                                                                                                                                                                                                                                                                                                                                                                                                                                                                                                                                                                                                                                                                                                                                                                                                                                                                                                                                                                                                                                                                                                                                                                                                                                                                                                              | Southampton<br>Tall         | 90218        |              | *       | Sutton               | 90211        | •            | باله                                       | SoHo<br>White                    | 90213        | ۵            |
| X                                                                                                                                                                                                                                                                                                                                                                                                                                                                                                                                                                                                                                                                                                                                                                                                                                                                                                                                                                                                                                                                                                                                                                                                                                                                                                                                                                                                                                                                                                                                                                                                                                                                                                                                                                                                                                                                                                                                                                                                                                                                                                                              | Southampton<br>Medium       | 90219        |              | •       | Oasis                | 90294        |              |                                            | Gramercy<br>Black                | 90296        | •            |
| X                                                                                                                                                                                                                                                                                                                                                                                                                                                                                                                                                                                                                                                                                                                                                                                                                                                                                                                                                                                                                                                                                                                                                                                                                                                                                                                                                                                                                                                                                                                                                                                                                                                                                                                                                                                                                                                                                                                                                                                                                                                                                                                              | Southampton<br>Tabletop     | 90232        |              | *       | Heathcote<br>Gold    | 90224        |              |                                            | Gramercy<br>White                | 90214        | •            |
|                                                                                                                                                                                                                                                                                                                                                                                                                                                                                                                                                                                                                                                                                                                                                                                                                                                                                                                                                                                                                                                                                                                                                                                                                                                                                                                                                                                                                                                                                                                                                                                                                                                                                                                                                                                                                                                                                                                                                                                                                                                                                                                                | Teak<br>Champagne<br>Bucket | 90234        |              |         | Heathcote<br>Silver  | 90226        |              | 4                                          | Tribeca II                       | 90201        | •            |
|                                                                                                                                                                                                                                                                                                                                                                                                                                                                                                                                                                                                                                                                                                                                                                                                                                                                                                                                                                                                                                                                                                                                                                                                                                                                                                                                                                                                                                                                                                                                                                                                                                                                                                                                                                                                                                                                                                                                                                                                                                                                                                                                | Teak Tray                   | 90235        |              | *       | Chatsworth<br>Silver | 90225        |              | **                                         | Madison                          | 90206        | •            |
| CLA STATE OF THE S | Teak Party<br>Ice Tub       | 90233        |              | A S     | Chatsworth<br>Gold   | 90223        |              |                                            | Cylinder<br>Ground<br>Torch      | 90292        | <b>6</b>     |
|                                                                                                                                                                                                                                                                                                                                                                                                                                                                                                                                                                                                                                                                                                                                                                                                                                                                                                                                                                                                                                                                                                                                                                                                                                                                                                                                                                                                                                                                                                                                                                                                                                                                                                                                                                                                                                                                                                                                                                                                                                                                                                                                | 16″ Teak<br>Lantern         | 90242        |              |         | Saturn               | 90237        | <b>—</b> /   |                                            | Cylinder<br>Table Torch          | 90286        | <b>6</b>     |
|                                                                                                                                                                                                                                                                                                                                                                                                                                                                                                                                                                                                                                                                                                                                                                                                                                                                                                                                                                                                                                                                                                                                                                                                                                                                                                                                                                                                                                                                                                                                                                                                                                                                                                                                                                                                                                                                                                                                                                                                                                                                                                                                | 22" Teak<br>Lantern         | 90243        |              |         | Neptune              | 90241        | <b>—</b> /   | Ŷ.Ŷ.                                       | Cone<br>Ground<br>Torch          | 90291        | <b>6</b>     |
|                                                                                                                                                                                                                                                                                                                                                                                                                                                                                                                                                                                                                                                                                                                                                                                                                                                                                                                                                                                                                                                                                                                                                                                                                                                                                                                                                                                                                                                                                                                                                                                                                                                                                                                                                                                                                                                                                                                                                                                                                                                                                                                                | 28" Teak<br>Lantern         | 90244        |              |         | Jupiter              | 90240        | <b>/</b>     | 1                                          | Cone<br>Table Torch              | 90285        | <b>6</b>     |
| lac.                                                                                                                                                                                                                                                                                                                                                                                                                                                                                                                                                                                                                                                                                                                                                                                                                                                                                                                                                                                                                                                                                                                                                                                                                                                                                                                                                                                                                                                                                                                                                                                                                                                                                                                                                                                                                                                                                                                                                                                                                                                                                                                           | Lexington<br>Stainless      | 90217        | •            |         | Mercury              | 90236        | <b>/</b>     | * *                                        | Copper<br>Ground<br>Torch        | 90228        | <b>6</b>     |
|                                                                                                                                                                                                                                                                                                                                                                                                                                                                                                                                                                                                                                                                                                                                                                                                                                                                                                                                                                                                                                                                                                                                                                                                                                                                                                                                                                                                                                                                                                                                                                                                                                                                                                                                                                                                                                                                                                                                                                                                                                                                                                                                | Lexington<br>Black          | 90215        | •            |         | Venus                | 90239        | <b>/</b>     | <u>¥</u> .                                 | Copper<br>Table Torch            | 90227        | <b>6</b>     |
|                                                                                                                                                                                                                                                                                                                                                                                                                                                                                                                                                                                                                                                                                                                                                                                                                                                                                                                                                                                                                                                                                                                                                                                                                                                                                                                                                                                                                                                                                                                                                                                                                                                                                                                                                                                                                                                                                                                                                                                                                                                                                                                                | Lexington<br>White          | 90204        | •            |         | Neptune              | 90241        | <b>—</b> /   |                                            | Rectangle<br>Ground<br>Torch     | 90230        | <b>6</b>     |
|                                                                                                                                                                                                                                                                                                                                                                                                                                                                                                                                                                                                                                                                                                                                                                                                                                                                                                                                                                                                                                                                                                                                                                                                                                                                                                                                                                                                                                                                                                                                                                                                                                                                                                                                                                                                                                                                                                                                                                                                                                                                                                                                | Lexington<br>Beige          | 90203        | •            | SANA    | Chelsea<br>Stainless | 90298        | •            | 10                                         | Rectangle<br>Table Torch         | 90229        | <b>6</b>     |
| Ale.                                                                                                                                                                                                                                                                                                                                                                                                                                                                                                                                                                                                                                                                                                                                                                                                                                                                                                                                                                                                                                                                                                                                                                                                                                                                                                                                                                                                                                                                                                                                                                                                                                                                                                                                                                                                                                                                                                                                                                                                                                                                                                                           | Lexington<br>Red            | 90208        | •            | Yisak   | Chelea<br>Black      | 90202        | •            | 1 La                                       | Gel Fuel<br>Converter            | 90231        | <b>6</b>     |
| AV.                                                                                                                                                                                                                                                                                                                                                                                                                                                                                                                                                                                                                                                                                                                                                                                                                                                                                                                                                                                                                                                                                                                                                                                                                                                                                                                                                                                                                                                                                                                                                                                                                                                                                                                                                                                                                                                                                                                                                                                                                                                                                                                            | Lexington<br>Blue           | 90216        | •            | . Alex  | Chelsea<br>Red       | 90212        | •            | SAA.                                       | Smart Fuel<br>6-pack             |              | •            |
| -                                                                                                                                                                                                                                                                                                                                                                                                                                                                                                                                                                                                                                                                                                                                                                                                                                                                                                                                                                                                                                                                                                                                                                                                                                                                                                                                                                                                                                                                                                                                                                                                                                                                                                                                                                                                                                                                                                                                                                                                                                                                                                                              | Metropolitan                | 90293        | •            | Muc     | SoHo<br>Stainless    | 90299        | •            | 944444<br>******************************** | Smart Fuel<br>12-pack            |              | •            |
| -                                                                                                                                                                                                                                                                                                                                                                                                                                                                                                                                                                                                                                                                                                                                                                                                                                                                                                                                                                                                                                                                                                                                                                                                                                                                                                                                                                                                                                                                                                                                                                                                                                                                                                                                                                                                                                                                                                                                                                                                                                                                                                                              | Empire                      | 90295        |              | 4.18    | SoHo<br>Black        | 90200        | •            | 8 (d) 1                                    | SunJel/<br>TerraFlame<br>12-pack |              |              |