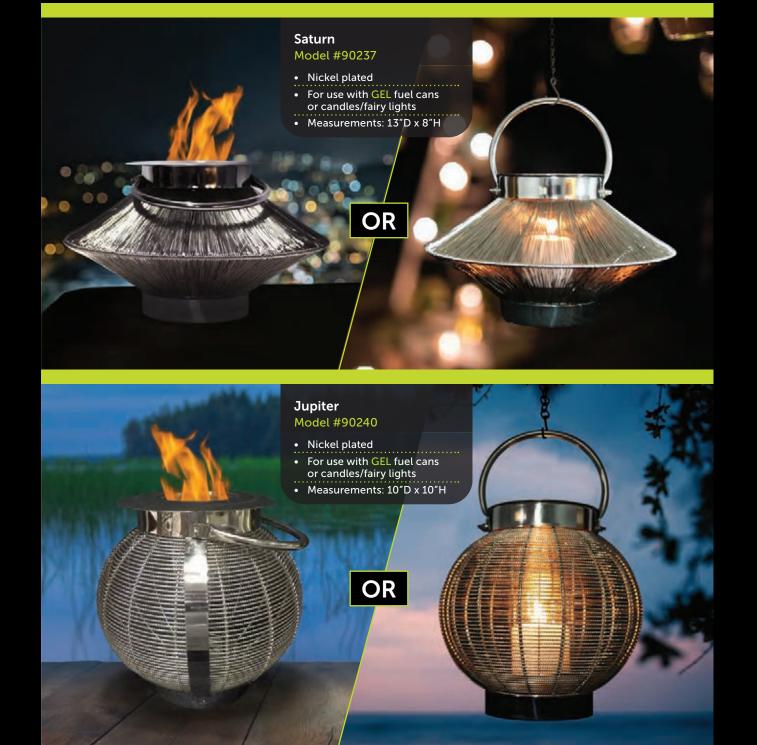

#### 2 IN 1 FIREPLACE OR LANTERN CELESTIAL SERIES

This unique and striking 2in1 design of these Anywhere Fireplace® OR Lantern series gives you the option to either use it as a GEL FUEL fireplace that will give you beautiful dancing flames OR use it as a lantern by switching out the cup for the candle holder (included). As a lantern, just insert a candle into the candle holder and lower it into the lantern body. Also, you can insert and wrap around fairy lights in the lantern body for a different and unique take on a lantern. Then, just flip up the handle and hang it up on a secure hook or place it on a table or floor to give you the romance of a flickering candle or the magical festive sparkle of fairy lights.

The striking hand woven, premium nickel plated wire and polished stainless steel designs of this fireplace OR lantern will make a dramatic statement whichever way you choose to use it and anywhere you will place it – indoors, but especially outdoors. It is ideal for formal occasions, such as weddings and versatile enough to create dazzle for other gatherings, such as birthday parties, holiday celebration or everyday décor.