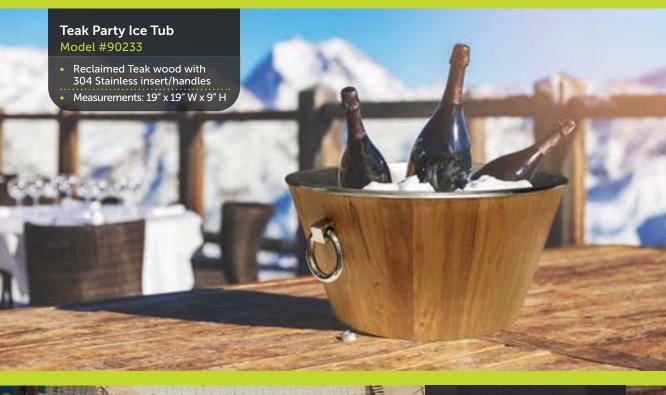

#### **PRODUCT LISTING**

Liquid Bio-ethanol

Torch fuel Gel fuel can

Candle

| Product                                                                                                                                                                                                                                                                                                                                                                                                                                                                                                                                                                                                                                                                                                                                                                                                                                                                                                                                                                                                                                                                                                                                                                                                                                                                                                                                                                                                                                                                                                                                                                                                                                                                                                                                                                                                                                                                                                                                                                                                                                                                                                                        | Name                        | Model<br>No. | Fuel<br>Type | Product | Name                 | Model<br>No. | Fuel<br>Type | Product                                    | Name                             | Model<br>No. | Fuel<br>Type |
|--------------------------------------------------------------------------------------------------------------------------------------------------------------------------------------------------------------------------------------------------------------------------------------------------------------------------------------------------------------------------------------------------------------------------------------------------------------------------------------------------------------------------------------------------------------------------------------------------------------------------------------------------------------------------------------------------------------------------------------------------------------------------------------------------------------------------------------------------------------------------------------------------------------------------------------------------------------------------------------------------------------------------------------------------------------------------------------------------------------------------------------------------------------------------------------------------------------------------------------------------------------------------------------------------------------------------------------------------------------------------------------------------------------------------------------------------------------------------------------------------------------------------------------------------------------------------------------------------------------------------------------------------------------------------------------------------------------------------------------------------------------------------------------------------------------------------------------------------------------------------------------------------------------------------------------------------------------------------------------------------------------------------------------------------------------------------------------------------------------------------------|-----------------------------|--------------|--------------|---------|----------------------|--------------|--------------|--------------------------------------------|----------------------------------|--------------|--------------|
| X                                                                                                                                                                                                                                                                                                                                                                                                                                                                                                                                                                                                                                                                                                                                                                                                                                                                                                                                                                                                                                                                                                                                                                                                                                                                                                                                                                                                                                                                                                                                                                                                                                                                                                                                                                                                                                                                                                                                                                                                                                                                                                                              | Southampton<br>Tall         | 90218        |              | *       | Sutton               | 90211        | •            | باله                                       | SoHo<br>White                    | 90213        | ۵            |
| X                                                                                                                                                                                                                                                                                                                                                                                                                                                                                                                                                                                                                                                                                                                                                                                                                                                                                                                                                                                                                                                                                                                                                                                                                                                                                                                                                                                                                                                                                                                                                                                                                                                                                                                                                                                                                                                                                                                                                                                                                                                                                                                              | Southampton<br>Medium       | 90219        |              | •       | Oasis                | 90294        |              |                                            | Gramercy<br>Black                | 90296        | •            |
| X                                                                                                                                                                                                                                                                                                                                                                                                                                                                                                                                                                                                                                                                                                                                                                                                                                                                                                                                                                                                                                                                                                                                                                                                                                                                                                                                                                                                                                                                                                                                                                                                                                                                                                                                                                                                                                                                                                                                                                                                                                                                                                                              | Southampton<br>Tabletop     | 90232        |              | *       | Heathcote<br>Gold    | 90224        |              |                                            | Gramercy<br>White                | 90214        | •            |
|                                                                                                                                                                                                                                                                                                                                                                                                                                                                                                                                                                                                                                                                                                                                                                                                                                                                                                                                                                                                                                                                                                                                                                                                                                                                                                                                                                                                                                                                                                                                                                                                                                                                                                                                                                                                                                                                                                                                                                                                                                                                                                                                | Teak<br>Champagne<br>Bucket | 90234        |              |         | Heathcote<br>Silver  | 90226        |              | 4                                          | Tribeca II                       | 90201        | •            |
|                                                                                                                                                                                                                                                                                                                                                                                                                                                                                                                                                                                                                                                                                                                                                                                                                                                                                                                                                                                                                                                                                                                                                                                                                                                                                                                                                                                                                                                                                                                                                                                                                                                                                                                                                                                                                                                                                                                                                                                                                                                                                                                                | Teak Tray                   | 90235        |              | *       | Chatsworth<br>Silver | 90225        |              | **                                         | Madison                          | 90206        | •            |
| CLA STATE OF THE S | Teak Party<br>Ice Tub       | 90233        |              | A S     | Chatsworth<br>Gold   | 90223        |              |                                            | Cylinder<br>Ground<br>Torch      | 90292        | <b>6</b>     |
|                                                                                                                                                                                                                                                                                                                                                                                                                                                                                                                                                                                                                                                                                                                                                                                                                                                                                                                                                                                                                                                                                                                                                                                                                                                                                                                                                                                                                                                                                                                                                                                                                                                                                                                                                                                                                                                                                                                                                                                                                                                                                                                                | 16″ Teak<br>Lantern         | 90242        |              |         | Saturn               | 90237        | <b>—</b> /   |                                            | Cylinder<br>Table Torch          | 90286        | <b>6</b>     |
|                                                                                                                                                                                                                                                                                                                                                                                                                                                                                                                                                                                                                                                                                                                                                                                                                                                                                                                                                                                                                                                                                                                                                                                                                                                                                                                                                                                                                                                                                                                                                                                                                                                                                                                                                                                                                                                                                                                                                                                                                                                                                                                                | 22" Teak<br>Lantern         | 90243        |              |         | Neptune              | 90241        | <b>—</b> /   | Ŷ.Ŷ.                                       | Cone<br>Ground<br>Torch          | 90291        | <b>6</b>     |
|                                                                                                                                                                                                                                                                                                                                                                                                                                                                                                                                                                                                                                                                                                                                                                                                                                                                                                                                                                                                                                                                                                                                                                                                                                                                                                                                                                                                                                                                                                                                                                                                                                                                                                                                                                                                                                                                                                                                                                                                                                                                                                                                | 28" Teak<br>Lantern         | 90244        |              |         | Jupiter              | 90240        | <b>/</b>     | 1                                          | Cone<br>Table Torch              | 90285        | <b>6</b>     |
| lac.                                                                                                                                                                                                                                                                                                                                                                                                                                                                                                                                                                                                                                                                                                                                                                                                                                                                                                                                                                                                                                                                                                                                                                                                                                                                                                                                                                                                                                                                                                                                                                                                                                                                                                                                                                                                                                                                                                                                                                                                                                                                                                                           | Lexington<br>Stainless      | 90217        | •            |         | Mercury              | 90236        | <b>/</b>     | * *                                        | Copper<br>Ground<br>Torch        | 90228        | <b>6</b>     |
|                                                                                                                                                                                                                                                                                                                                                                                                                                                                                                                                                                                                                                                                                                                                                                                                                                                                                                                                                                                                                                                                                                                                                                                                                                                                                                                                                                                                                                                                                                                                                                                                                                                                                                                                                                                                                                                                                                                                                                                                                                                                                                                                | Lexington<br>Black          | 90215        | •            |         | Venus                | 90239        | <b>/</b>     | <u>¥</u> .                                 | Copper<br>Table Torch            | 90227        | <b>6</b>     |
|                                                                                                                                                                                                                                                                                                                                                                                                                                                                                                                                                                                                                                                                                                                                                                                                                                                                                                                                                                                                                                                                                                                                                                                                                                                                                                                                                                                                                                                                                                                                                                                                                                                                                                                                                                                                                                                                                                                                                                                                                                                                                                                                | Lexington<br>White          | 90204        | •            |         | Neptune              | 90241        | <b>—</b> /   |                                            | Rectangle<br>Ground<br>Torch     | 90230        | <b>6</b>     |
|                                                                                                                                                                                                                                                                                                                                                                                                                                                                                                                                                                                                                                                                                                                                                                                                                                                                                                                                                                                                                                                                                                                                                                                                                                                                                                                                                                                                                                                                                                                                                                                                                                                                                                                                                                                                                                                                                                                                                                                                                                                                                                                                | Lexington<br>Beige          | 90203        | •            | SANA    | Chelsea<br>Stainless | 90298        | •            | 10                                         | Rectangle<br>Table Torch         | 90229        | <b>6</b>     |
| Ale.                                                                                                                                                                                                                                                                                                                                                                                                                                                                                                                                                                                                                                                                                                                                                                                                                                                                                                                                                                                                                                                                                                                                                                                                                                                                                                                                                                                                                                                                                                                                                                                                                                                                                                                                                                                                                                                                                                                                                                                                                                                                                                                           | Lexington<br>Red            | 90208        | •            | Yisak   | Chelea<br>Black      | 90202        | •            | 1 La                                       | Gel Fuel<br>Converter            | 90231        | <b>6</b>     |
| AV.                                                                                                                                                                                                                                                                                                                                                                                                                                                                                                                                                                                                                                                                                                                                                                                                                                                                                                                                                                                                                                                                                                                                                                                                                                                                                                                                                                                                                                                                                                                                                                                                                                                                                                                                                                                                                                                                                                                                                                                                                                                                                                                            | Lexington<br>Blue           | 90216        | •            | . Alex  | Chelsea<br>Red       | 90212        | •            | SAA.                                       | Smart Fuel<br>6-pack             |              | •            |
| -                                                                                                                                                                                                                                                                                                                                                                                                                                                                                                                                                                                                                                                                                                                                                                                                                                                                                                                                                                                                                                                                                                                                                                                                                                                                                                                                                                                                                                                                                                                                                                                                                                                                                                                                                                                                                                                                                                                                                                                                                                                                                                                              | Metropolitan                | 90293        | •            | Muc     | SoHo<br>Stainless    | 90299        | •            | 944444<br>******************************** | Smart Fuel<br>12-pack            |              | •            |
| -                                                                                                                                                                                                                                                                                                                                                                                                                                                                                                                                                                                                                                                                                                                                                                                                                                                                                                                                                                                                                                                                                                                                                                                                                                                                                                                                                                                                                                                                                                                                                                                                                                                                                                                                                                                                                                                                                                                                                                                                                                                                                                                              | Empire                      | 90295        |              | 4.18    | SoHo<br>Black        | 90200        | •            | 8 (d) 1                                    | SunJel/<br>TerraFlame<br>12-pack |              |              |