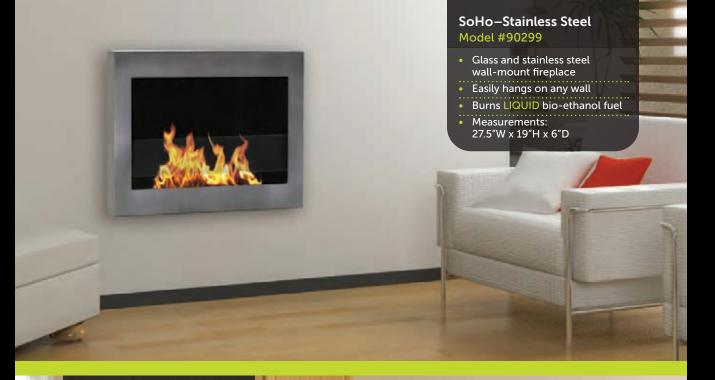

#### **PRODUCT LISTING**

Liquid Bio-ethanol

Torch fuel Gel fuel can

Candle

| Product                                                                                                                                                                                                                                                                                                                                                                                                                                                                                                                                                                                                                                                                                                                                                                                                                                                                                                                                                                                                                                                                                                                                                                                                                                                                                                                                                                                                                                                                                                                                                                                                                                                                                                                                                                                                                                                                                                                                                                                                                                                                                                                        | Name                        | Model<br>No. | Fuel<br>Type | Product | Name                 | Model<br>No. | Fuel<br>Type | Product                                    | Name                             | Model<br>No. | Fuel<br>Type |
|--------------------------------------------------------------------------------------------------------------------------------------------------------------------------------------------------------------------------------------------------------------------------------------------------------------------------------------------------------------------------------------------------------------------------------------------------------------------------------------------------------------------------------------------------------------------------------------------------------------------------------------------------------------------------------------------------------------------------------------------------------------------------------------------------------------------------------------------------------------------------------------------------------------------------------------------------------------------------------------------------------------------------------------------------------------------------------------------------------------------------------------------------------------------------------------------------------------------------------------------------------------------------------------------------------------------------------------------------------------------------------------------------------------------------------------------------------------------------------------------------------------------------------------------------------------------------------------------------------------------------------------------------------------------------------------------------------------------------------------------------------------------------------------------------------------------------------------------------------------------------------------------------------------------------------------------------------------------------------------------------------------------------------------------------------------------------------------------------------------------------------|-----------------------------|--------------|--------------|---------|----------------------|--------------|--------------|--------------------------------------------|----------------------------------|--------------|--------------|
| X                                                                                                                                                                                                                                                                                                                                                                                                                                                                                                                                                                                                                                                                                                                                                                                                                                                                                                                                                                                                                                                                                                                                                                                                                                                                                                                                                                                                                                                                                                                                                                                                                                                                                                                                                                                                                                                                                                                                                                                                                                                                                                                              | Southampton<br>Tall         | 90218        |              | *       | Sutton               | 90211        | •            | باله                                       | SoHo<br>White                    | 90213        | ۵            |
| X                                                                                                                                                                                                                                                                                                                                                                                                                                                                                                                                                                                                                                                                                                                                                                                                                                                                                                                                                                                                                                                                                                                                                                                                                                                                                                                                                                                                                                                                                                                                                                                                                                                                                                                                                                                                                                                                                                                                                                                                                                                                                                                              | Southampton<br>Medium       | 90219        |              | •       | Oasis                | 90294        |              |                                            | Gramercy<br>Black                | 90296        | •            |
| X                                                                                                                                                                                                                                                                                                                                                                                                                                                                                                                                                                                                                                                                                                                                                                                                                                                                                                                                                                                                                                                                                                                                                                                                                                                                                                                                                                                                                                                                                                                                                                                                                                                                                                                                                                                                                                                                                                                                                                                                                                                                                                                              | Southampton<br>Tabletop     | 90232        |              | *       | Heathcote<br>Gold    | 90224        |              |                                            | Gramercy<br>White                | 90214        | •            |
|                                                                                                                                                                                                                                                                                                                                                                                                                                                                                                                                                                                                                                                                                                                                                                                                                                                                                                                                                                                                                                                                                                                                                                                                                                                                                                                                                                                                                                                                                                                                                                                                                                                                                                                                                                                                                                                                                                                                                                                                                                                                                                                                | Teak<br>Champagne<br>Bucket | 90234        |              |         | Heathcote<br>Silver  | 90226        |              | 4                                          | Tribeca II                       | 90201        | •            |
|                                                                                                                                                                                                                                                                                                                                                                                                                                                                                                                                                                                                                                                                                                                                                                                                                                                                                                                                                                                                                                                                                                                                                                                                                                                                                                                                                                                                                                                                                                                                                                                                                                                                                                                                                                                                                                                                                                                                                                                                                                                                                                                                | Teak Tray                   | 90235        |              | *       | Chatsworth<br>Silver | 90225        |              | **                                         | Madison                          | 90206        | •            |
| CLA STATE OF THE S | Teak Party<br>Ice Tub       | 90233        |              | A S     | Chatsworth<br>Gold   | 90223        |              |                                            | Cylinder<br>Ground<br>Torch      | 90292        | <b>6</b>     |
|                                                                                                                                                                                                                                                                                                                                                                                                                                                                                                                                                                                                                                                                                                                                                                                                                                                                                                                                                                                                                                                                                                                                                                                                                                                                                                                                                                                                                                                                                                                                                                                                                                                                                                                                                                                                                                                                                                                                                                                                                                                                                                                                | 16″ Teak<br>Lantern         | 90242        |              |         | Saturn               | 90237        | <b>—</b> /   |                                            | Cylinder<br>Table Torch          | 90286        | <b>6</b>     |
|                                                                                                                                                                                                                                                                                                                                                                                                                                                                                                                                                                                                                                                                                                                                                                                                                                                                                                                                                                                                                                                                                                                                                                                                                                                                                                                                                                                                                                                                                                                                                                                                                                                                                                                                                                                                                                                                                                                                                                                                                                                                                                                                | 22" Teak<br>Lantern         | 90243        |              |         | Neptune              | 90241        | <b>—</b> /   | Ŷ.Ŷ.                                       | Cone<br>Ground<br>Torch          | 90291        | <b>6</b>     |
|                                                                                                                                                                                                                                                                                                                                                                                                                                                                                                                                                                                                                                                                                                                                                                                                                                                                                                                                                                                                                                                                                                                                                                                                                                                                                                                                                                                                                                                                                                                                                                                                                                                                                                                                                                                                                                                                                                                                                                                                                                                                                                                                | 28" Teak<br>Lantern         | 90244        |              |         | Jupiter              | 90240        | <b>/</b>     | 1                                          | Cone<br>Table Torch              | 90285        | <b>6</b>     |
| lac.                                                                                                                                                                                                                                                                                                                                                                                                                                                                                                                                                                                                                                                                                                                                                                                                                                                                                                                                                                                                                                                                                                                                                                                                                                                                                                                                                                                                                                                                                                                                                                                                                                                                                                                                                                                                                                                                                                                                                                                                                                                                                                                           | Lexington<br>Stainless      | 90217        | •            |         | Mercury              | 90236        | <b>/</b>     | * *                                        | Copper<br>Ground<br>Torch        | 90228        | <b>6</b>     |
|                                                                                                                                                                                                                                                                                                                                                                                                                                                                                                                                                                                                                                                                                                                                                                                                                                                                                                                                                                                                                                                                                                                                                                                                                                                                                                                                                                                                                                                                                                                                                                                                                                                                                                                                                                                                                                                                                                                                                                                                                                                                                                                                | Lexington<br>Black          | 90215        | •            |         | Venus                | 90239        | <b>/</b>     | <u>¥</u> .                                 | Copper<br>Table Torch            | 90227        | <b>6</b>     |
|                                                                                                                                                                                                                                                                                                                                                                                                                                                                                                                                                                                                                                                                                                                                                                                                                                                                                                                                                                                                                                                                                                                                                                                                                                                                                                                                                                                                                                                                                                                                                                                                                                                                                                                                                                                                                                                                                                                                                                                                                                                                                                                                | Lexington<br>White          | 90204        | •            |         | Neptune              | 90241        | <b>—</b> /   |                                            | Rectangle<br>Ground<br>Torch     | 90230        | <b>6</b>     |
|                                                                                                                                                                                                                                                                                                                                                                                                                                                                                                                                                                                                                                                                                                                                                                                                                                                                                                                                                                                                                                                                                                                                                                                                                                                                                                                                                                                                                                                                                                                                                                                                                                                                                                                                                                                                                                                                                                                                                                                                                                                                                                                                | Lexington<br>Beige          | 90203        | •            | SANA    | Chelsea<br>Stainless | 90298        | •            | 10                                         | Rectangle<br>Table Torch         | 90229        | <b>6</b>     |
| Ale.                                                                                                                                                                                                                                                                                                                                                                                                                                                                                                                                                                                                                                                                                                                                                                                                                                                                                                                                                                                                                                                                                                                                                                                                                                                                                                                                                                                                                                                                                                                                                                                                                                                                                                                                                                                                                                                                                                                                                                                                                                                                                                                           | Lexington<br>Red            | 90208        | •            | Yisak   | Chelea<br>Black      | 90202        | •            | 1 La                                       | Gel Fuel<br>Converter            | 90231        | <b>6</b>     |
| AV.                                                                                                                                                                                                                                                                                                                                                                                                                                                                                                                                                                                                                                                                                                                                                                                                                                                                                                                                                                                                                                                                                                                                                                                                                                                                                                                                                                                                                                                                                                                                                                                                                                                                                                                                                                                                                                                                                                                                                                                                                                                                                                                            | Lexington<br>Blue           | 90216        | •            | . Alex  | Chelsea<br>Red       | 90212        | •            | SAA.                                       | Smart Fuel<br>6-pack             |              | •            |
| -                                                                                                                                                                                                                                                                                                                                                                                                                                                                                                                                                                                                                                                                                                                                                                                                                                                                                                                                                                                                                                                                                                                                                                                                                                                                                                                                                                                                                                                                                                                                                                                                                                                                                                                                                                                                                                                                                                                                                                                                                                                                                                                              | Metropolitan                | 90293        | •            | Muc     | SoHo<br>Stainless    | 90299        | •            | 944444<br>******************************** | Smart Fuel<br>12-pack            |              | •            |
| -                                                                                                                                                                                                                                                                                                                                                                                                                                                                                                                                                                                                                                                                                                                                                                                                                                                                                                                                                                                                                                                                                                                                                                                                                                                                                                                                                                                                                                                                                                                                                                                                                                                                                                                                                                                                                                                                                                                                                                                                                                                                                                                              | Empire                      | 90295        |              | 4.18    | SoHo<br>Black        | 90200        | •            | 8 (d) 1                                    | SunJel/<br>TerraFlame<br>12-pack |              |              |