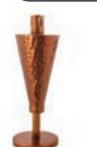

The Anywhere Garden Torches® are offered in matching ground and table top models, for use outdoors with citronella oil or lamp oil for wicked products.

#### Cylinder Garden Torch

Tall Ground Stake model #90292 Tabletop model #90286

- Contemporary brushed stainless steel garden torches
- For outdoor use only
- Use with citronella torch fuel or other approved torch fuel
- Tall Ground measures: 65"H x 3.5"W Tabletop measures: 10.5"H x 3.5"W

## Cone Garden Torch

Tall Ground Stake model #90291 Tabletop model #90285

- Contemporary brushed stainless steel garden torches
- For outdoor use only
- Use with citronella torch fuel or other approved torch fuel
- Tall Ground measures: 65"H x 3.5"W Tabletop measures: 10.5"H x 3.5"W