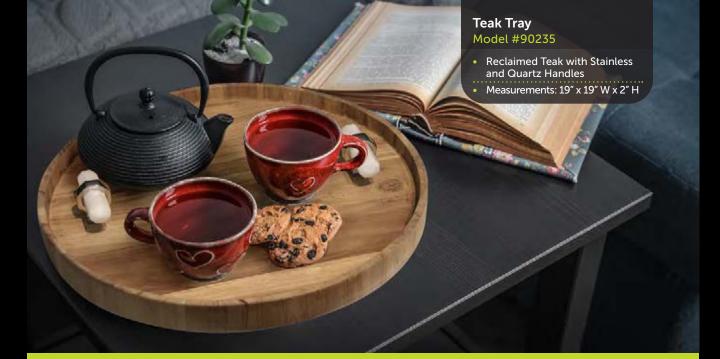

#### **PRODUCT LISTING**

Liquid Bio-ethanol

Torch fuel Gel fuel can

Candle

| Product                                                                                                                                                                                                                                                                                                                                                                                                                                                                                                                                                                                                                                                                                                                                                                                                                                                                                                                                                                                                                                                                                                                                                                                                                                                                                                                                                                                                                                                                                                                                                                                                                                                                                                                                                                                                                                                                                                                                                                                                                                                                                                                        | Name                        | Model<br>No. | Fuel<br>Type | Product | Name                 | Model<br>No. | Fuel<br>Type | Product                                    | Name                             | Model<br>No. | Fuel<br>Type |
|--------------------------------------------------------------------------------------------------------------------------------------------------------------------------------------------------------------------------------------------------------------------------------------------------------------------------------------------------------------------------------------------------------------------------------------------------------------------------------------------------------------------------------------------------------------------------------------------------------------------------------------------------------------------------------------------------------------------------------------------------------------------------------------------------------------------------------------------------------------------------------------------------------------------------------------------------------------------------------------------------------------------------------------------------------------------------------------------------------------------------------------------------------------------------------------------------------------------------------------------------------------------------------------------------------------------------------------------------------------------------------------------------------------------------------------------------------------------------------------------------------------------------------------------------------------------------------------------------------------------------------------------------------------------------------------------------------------------------------------------------------------------------------------------------------------------------------------------------------------------------------------------------------------------------------------------------------------------------------------------------------------------------------------------------------------------------------------------------------------------------------|-----------------------------|--------------|--------------|---------|----------------------|--------------|--------------|--------------------------------------------|----------------------------------|--------------|--------------|
| X                                                                                                                                                                                                                                                                                                                                                                                                                                                                                                                                                                                                                                                                                                                                                                                                                                                                                                                                                                                                                                                                                                                                                                                                                                                                                                                                                                                                                                                                                                                                                                                                                                                                                                                                                                                                                                                                                                                                                                                                                                                                                                                              | Southampton<br>Tall         | 90218        |              | *       | Sutton               | 90211        | •            | باله                                       | SoHo<br>White                    | 90213        | ۵            |
| X                                                                                                                                                                                                                                                                                                                                                                                                                                                                                                                                                                                                                                                                                                                                                                                                                                                                                                                                                                                                                                                                                                                                                                                                                                                                                                                                                                                                                                                                                                                                                                                                                                                                                                                                                                                                                                                                                                                                                                                                                                                                                                                              | Southampton<br>Medium       | 90219        |              | •       | Oasis                | 90294        |              |                                            | Gramercy<br>Black                | 90296        | •            |
| X                                                                                                                                                                                                                                                                                                                                                                                                                                                                                                                                                                                                                                                                                                                                                                                                                                                                                                                                                                                                                                                                                                                                                                                                                                                                                                                                                                                                                                                                                                                                                                                                                                                                                                                                                                                                                                                                                                                                                                                                                                                                                                                              | Southampton<br>Tabletop     | 90232        |              | *       | Heathcote<br>Gold    | 90224        |              |                                            | Gramercy<br>White                | 90214        | •            |
|                                                                                                                                                                                                                                                                                                                                                                                                                                                                                                                                                                                                                                                                                                                                                                                                                                                                                                                                                                                                                                                                                                                                                                                                                                                                                                                                                                                                                                                                                                                                                                                                                                                                                                                                                                                                                                                                                                                                                                                                                                                                                                                                | Teak<br>Champagne<br>Bucket | 90234        |              |         | Heathcote<br>Silver  | 90226        |              | 4                                          | Tribeca II                       | 90201        | •            |
|                                                                                                                                                                                                                                                                                                                                                                                                                                                                                                                                                                                                                                                                                                                                                                                                                                                                                                                                                                                                                                                                                                                                                                                                                                                                                                                                                                                                                                                                                                                                                                                                                                                                                                                                                                                                                                                                                                                                                                                                                                                                                                                                | Teak Tray                   | 90235        |              | *       | Chatsworth<br>Silver | 90225        |              | **                                         | Madison                          | 90206        | •            |
| CLA STATE OF THE S | Teak Party<br>Ice Tub       | 90233        |              | A S     | Chatsworth<br>Gold   | 90223        |              |                                            | Cylinder<br>Ground<br>Torch      | 90292        | <b>6</b>     |
|                                                                                                                                                                                                                                                                                                                                                                                                                                                                                                                                                                                                                                                                                                                                                                                                                                                                                                                                                                                                                                                                                                                                                                                                                                                                                                                                                                                                                                                                                                                                                                                                                                                                                                                                                                                                                                                                                                                                                                                                                                                                                                                                | 16″ Teak<br>Lantern         | 90242        |              |         | Saturn               | 90237        | <b>—</b> /   |                                            | Cylinder<br>Table Torch          | 90286        | <b>6</b>     |
|                                                                                                                                                                                                                                                                                                                                                                                                                                                                                                                                                                                                                                                                                                                                                                                                                                                                                                                                                                                                                                                                                                                                                                                                                                                                                                                                                                                                                                                                                                                                                                                                                                                                                                                                                                                                                                                                                                                                                                                                                                                                                                                                | 22" Teak<br>Lantern         | 90243        |              |         | Neptune              | 90241        | <b>—</b> /   | Ŷ.Ŷ.                                       | Cone<br>Ground<br>Torch          | 90291        | <b>6</b>     |
|                                                                                                                                                                                                                                                                                                                                                                                                                                                                                                                                                                                                                                                                                                                                                                                                                                                                                                                                                                                                                                                                                                                                                                                                                                                                                                                                                                                                                                                                                                                                                                                                                                                                                                                                                                                                                                                                                                                                                                                                                                                                                                                                | 28" Teak<br>Lantern         | 90244        |              |         | Jupiter              | 90240        | <b>/</b>     | 1                                          | Cone<br>Table Torch              | 90285        | <b>6</b>     |
| lac.                                                                                                                                                                                                                                                                                                                                                                                                                                                                                                                                                                                                                                                                                                                                                                                                                                                                                                                                                                                                                                                                                                                                                                                                                                                                                                                                                                                                                                                                                                                                                                                                                                                                                                                                                                                                                                                                                                                                                                                                                                                                                                                           | Lexington<br>Stainless      | 90217        | •            |         | Mercury              | 90236        | <b>/</b>     | * *                                        | Copper<br>Ground<br>Torch        | 90228        | <b>6</b>     |
|                                                                                                                                                                                                                                                                                                                                                                                                                                                                                                                                                                                                                                                                                                                                                                                                                                                                                                                                                                                                                                                                                                                                                                                                                                                                                                                                                                                                                                                                                                                                                                                                                                                                                                                                                                                                                                                                                                                                                                                                                                                                                                                                | Lexington<br>Black          | 90215        | •            |         | Venus                | 90239        | <b>/</b>     | <u>¥</u> .                                 | Copper<br>Table Torch            | 90227        | <b>6</b>     |
|                                                                                                                                                                                                                                                                                                                                                                                                                                                                                                                                                                                                                                                                                                                                                                                                                                                                                                                                                                                                                                                                                                                                                                                                                                                                                                                                                                                                                                                                                                                                                                                                                                                                                                                                                                                                                                                                                                                                                                                                                                                                                                                                | Lexington<br>White          | 90204        | •            |         | Neptune              | 90241        | <b>—</b> /   |                                            | Rectangle<br>Ground<br>Torch     | 90230        | <b>6</b>     |
|                                                                                                                                                                                                                                                                                                                                                                                                                                                                                                                                                                                                                                                                                                                                                                                                                                                                                                                                                                                                                                                                                                                                                                                                                                                                                                                                                                                                                                                                                                                                                                                                                                                                                                                                                                                                                                                                                                                                                                                                                                                                                                                                | Lexington<br>Beige          | 90203        | •            | SANA    | Chelsea<br>Stainless | 90298        | •            | 10                                         | Rectangle<br>Table Torch         | 90229        | <b>6</b>     |
| Ale.                                                                                                                                                                                                                                                                                                                                                                                                                                                                                                                                                                                                                                                                                                                                                                                                                                                                                                                                                                                                                                                                                                                                                                                                                                                                                                                                                                                                                                                                                                                                                                                                                                                                                                                                                                                                                                                                                                                                                                                                                                                                                                                           | Lexington<br>Red            | 90208        | •            | Yisak   | Chelea<br>Black      | 90202        | •            | 1 La                                       | Gel Fuel<br>Converter            | 90231        | <b>6</b>     |
| AV.                                                                                                                                                                                                                                                                                                                                                                                                                                                                                                                                                                                                                                                                                                                                                                                                                                                                                                                                                                                                                                                                                                                                                                                                                                                                                                                                                                                                                                                                                                                                                                                                                                                                                                                                                                                                                                                                                                                                                                                                                                                                                                                            | Lexington<br>Blue           | 90216        | •            | . Alex  | Chelsea<br>Red       | 90212        | •            | SAA.                                       | Smart Fuel<br>6-pack             |              | •            |
| -                                                                                                                                                                                                                                                                                                                                                                                                                                                                                                                                                                                                                                                                                                                                                                                                                                                                                                                                                                                                                                                                                                                                                                                                                                                                                                                                                                                                                                                                                                                                                                                                                                                                                                                                                                                                                                                                                                                                                                                                                                                                                                                              | Metropolitan                | 90293        | •            | Muc     | SoHo<br>Stainless    | 90299        | •            | 944444<br>******************************** | Smart Fuel<br>12-pack            |              | •            |
| -                                                                                                                                                                                                                                                                                                                                                                                                                                                                                                                                                                                                                                                                                                                                                                                                                                                                                                                                                                                                                                                                                                                                                                                                                                                                                                                                                                                                                                                                                                                                                                                                                                                                                                                                                                                                                                                                                                                                                                                                                                                                                                                              | Empire                      | 90295        |              | 4.18    | SoHo<br>Black        | 90200        | •            | 8 (d) 1                                    | SunJel/<br>TerraFlame<br>12-pack |              |              |