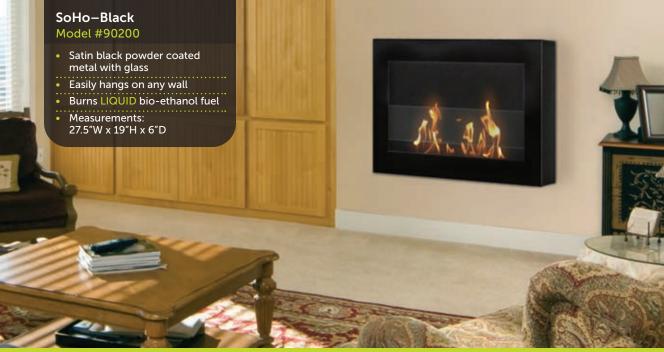

#### **PRODUCT LISTING**

Liquid Bio-ethanol

Torch fuel Gel fuel can

Candle

| Product                                                                                                                                                                                                                                                                                                                                                                                                                                                                                                                                                                                                                                                                                                                                                                                                                                                                                                                                                                                                                                                                                                                                                                                                                                                                                                                                                                                                                                                                                                                                                                                                                                                                                                                                                                                                                                                                                                                                                                                                                                                                                                                        | Name                        | Model<br>No. | Fuel<br>Type | Product | Name                 | Model<br>No. | Fuel<br>Type | Product                                    | Name                             | Model<br>No. | Fuel<br>Type |
|--------------------------------------------------------------------------------------------------------------------------------------------------------------------------------------------------------------------------------------------------------------------------------------------------------------------------------------------------------------------------------------------------------------------------------------------------------------------------------------------------------------------------------------------------------------------------------------------------------------------------------------------------------------------------------------------------------------------------------------------------------------------------------------------------------------------------------------------------------------------------------------------------------------------------------------------------------------------------------------------------------------------------------------------------------------------------------------------------------------------------------------------------------------------------------------------------------------------------------------------------------------------------------------------------------------------------------------------------------------------------------------------------------------------------------------------------------------------------------------------------------------------------------------------------------------------------------------------------------------------------------------------------------------------------------------------------------------------------------------------------------------------------------------------------------------------------------------------------------------------------------------------------------------------------------------------------------------------------------------------------------------------------------------------------------------------------------------------------------------------------------|-----------------------------|--------------|--------------|---------|----------------------|--------------|--------------|--------------------------------------------|----------------------------------|--------------|--------------|
| X                                                                                                                                                                                                                                                                                                                                                                                                                                                                                                                                                                                                                                                                                                                                                                                                                                                                                                                                                                                                                                                                                                                                                                                                                                                                                                                                                                                                                                                                                                                                                                                                                                                                                                                                                                                                                                                                                                                                                                                                                                                                                                                              | Southampton<br>Tall         | 90218        |              | *       | Sutton               | 90211        | •            | باله                                       | SoHo<br>White                    | 90213        | ۵            |
| X                                                                                                                                                                                                                                                                                                                                                                                                                                                                                                                                                                                                                                                                                                                                                                                                                                                                                                                                                                                                                                                                                                                                                                                                                                                                                                                                                                                                                                                                                                                                                                                                                                                                                                                                                                                                                                                                                                                                                                                                                                                                                                                              | Southampton<br>Medium       | 90219        |              | •       | Oasis                | 90294        |              |                                            | Gramercy<br>Black                | 90296        | •            |
| X                                                                                                                                                                                                                                                                                                                                                                                                                                                                                                                                                                                                                                                                                                                                                                                                                                                                                                                                                                                                                                                                                                                                                                                                                                                                                                                                                                                                                                                                                                                                                                                                                                                                                                                                                                                                                                                                                                                                                                                                                                                                                                                              | Southampton<br>Tabletop     | 90232        |              | *       | Heathcote<br>Gold    | 90224        |              |                                            | Gramercy<br>White                | 90214        | •            |
|                                                                                                                                                                                                                                                                                                                                                                                                                                                                                                                                                                                                                                                                                                                                                                                                                                                                                                                                                                                                                                                                                                                                                                                                                                                                                                                                                                                                                                                                                                                                                                                                                                                                                                                                                                                                                                                                                                                                                                                                                                                                                                                                | Teak<br>Champagne<br>Bucket | 90234        |              |         | Heathcote<br>Silver  | 90226        |              | 4                                          | Tribeca II                       | 90201        | •            |
|                                                                                                                                                                                                                                                                                                                                                                                                                                                                                                                                                                                                                                                                                                                                                                                                                                                                                                                                                                                                                                                                                                                                                                                                                                                                                                                                                                                                                                                                                                                                                                                                                                                                                                                                                                                                                                                                                                                                                                                                                                                                                                                                | Teak Tray                   | 90235        |              | *       | Chatsworth<br>Silver | 90225        |              | **                                         | Madison                          | 90206        | •            |
| CLA STATE OF THE S | Teak Party<br>Ice Tub       | 90233        |              | A S     | Chatsworth<br>Gold   | 90223        |              |                                            | Cylinder<br>Ground<br>Torch      | 90292        | <b>6</b>     |
|                                                                                                                                                                                                                                                                                                                                                                                                                                                                                                                                                                                                                                                                                                                                                                                                                                                                                                                                                                                                                                                                                                                                                                                                                                                                                                                                                                                                                                                                                                                                                                                                                                                                                                                                                                                                                                                                                                                                                                                                                                                                                                                                | 16″ Teak<br>Lantern         | 90242        |              |         | Saturn               | 90237        | <b>—</b> /   |                                            | Cylinder<br>Table Torch          | 90286        | <b>6</b>     |
|                                                                                                                                                                                                                                                                                                                                                                                                                                                                                                                                                                                                                                                                                                                                                                                                                                                                                                                                                                                                                                                                                                                                                                                                                                                                                                                                                                                                                                                                                                                                                                                                                                                                                                                                                                                                                                                                                                                                                                                                                                                                                                                                | 22" Teak<br>Lantern         | 90243        |              |         | Neptune              | 90241        | <b>—</b> /   | Ŷ.Ŷ.                                       | Cone<br>Ground<br>Torch          | 90291        | <b>6</b>     |
|                                                                                                                                                                                                                                                                                                                                                                                                                                                                                                                                                                                                                                                                                                                                                                                                                                                                                                                                                                                                                                                                                                                                                                                                                                                                                                                                                                                                                                                                                                                                                                                                                                                                                                                                                                                                                                                                                                                                                                                                                                                                                                                                | 28" Teak<br>Lantern         | 90244        |              |         | Jupiter              | 90240        | <b>/</b>     | 1                                          | Cone<br>Table Torch              | 90285        | <b>6</b>     |
| lac.                                                                                                                                                                                                                                                                                                                                                                                                                                                                                                                                                                                                                                                                                                                                                                                                                                                                                                                                                                                                                                                                                                                                                                                                                                                                                                                                                                                                                                                                                                                                                                                                                                                                                                                                                                                                                                                                                                                                                                                                                                                                                                                           | Lexington<br>Stainless      | 90217        | •            |         | Mercury              | 90236        | <b>/</b>     | * *                                        | Copper<br>Ground<br>Torch        | 90228        | <b>6</b>     |
|                                                                                                                                                                                                                                                                                                                                                                                                                                                                                                                                                                                                                                                                                                                                                                                                                                                                                                                                                                                                                                                                                                                                                                                                                                                                                                                                                                                                                                                                                                                                                                                                                                                                                                                                                                                                                                                                                                                                                                                                                                                                                                                                | Lexington<br>Black          | 90215        | •            |         | Venus                | 90239        | <b>/</b>     | <u>¥</u> .                                 | Copper<br>Table Torch            | 90227        | <b>6</b>     |
|                                                                                                                                                                                                                                                                                                                                                                                                                                                                                                                                                                                                                                                                                                                                                                                                                                                                                                                                                                                                                                                                                                                                                                                                                                                                                                                                                                                                                                                                                                                                                                                                                                                                                                                                                                                                                                                                                                                                                                                                                                                                                                                                | Lexington<br>White          | 90204        | •            |         | Neptune              | 90241        | <b>—</b> /   |                                            | Rectangle<br>Ground<br>Torch     | 90230        | <b>6</b>     |
|                                                                                                                                                                                                                                                                                                                                                                                                                                                                                                                                                                                                                                                                                                                                                                                                                                                                                                                                                                                                                                                                                                                                                                                                                                                                                                                                                                                                                                                                                                                                                                                                                                                                                                                                                                                                                                                                                                                                                                                                                                                                                                                                | Lexington<br>Beige          | 90203        | •            | SANA    | Chelsea<br>Stainless | 90298        | •            | 10                                         | Rectangle<br>Table Torch         | 90229        | <b>6</b>     |
| Ale.                                                                                                                                                                                                                                                                                                                                                                                                                                                                                                                                                                                                                                                                                                                                                                                                                                                                                                                                                                                                                                                                                                                                                                                                                                                                                                                                                                                                                                                                                                                                                                                                                                                                                                                                                                                                                                                                                                                                                                                                                                                                                                                           | Lexington<br>Red            | 90208        | •            | Yisak   | Chelea<br>Black      | 90202        | •            | 1 La                                       | Gel Fuel<br>Converter            | 90231        | <b>6</b>     |
| AV.                                                                                                                                                                                                                                                                                                                                                                                                                                                                                                                                                                                                                                                                                                                                                                                                                                                                                                                                                                                                                                                                                                                                                                                                                                                                                                                                                                                                                                                                                                                                                                                                                                                                                                                                                                                                                                                                                                                                                                                                                                                                                                                            | Lexington<br>Blue           | 90216        | •            | . Alex  | Chelsea<br>Red       | 90212        | •            | SAA.                                       | Smart Fuel<br>6-pack             |              | •            |
| -                                                                                                                                                                                                                                                                                                                                                                                                                                                                                                                                                                                                                                                                                                                                                                                                                                                                                                                                                                                                                                                                                                                                                                                                                                                                                                                                                                                                                                                                                                                                                                                                                                                                                                                                                                                                                                                                                                                                                                                                                                                                                                                              | Metropolitan                | 90293        | •            | Muc     | SoHo<br>Stainless    | 90299        | •            | 944444<br>******************************** | Smart Fuel<br>12-pack            |              | •            |
| -                                                                                                                                                                                                                                                                                                                                                                                                                                                                                                                                                                                                                                                                                                                                                                                                                                                                                                                                                                                                                                                                                                                                                                                                                                                                                                                                                                                                                                                                                                                                                                                                                                                                                                                                                                                                                                                                                                                                                                                                                                                                                                                              | Empire                      | 90295        |              | 4.18    | SoHo<br>Black        | 90200        | •            | 8 (d) 1                                    | SunJel/<br>TerraFlame<br>12-pack |              |              |