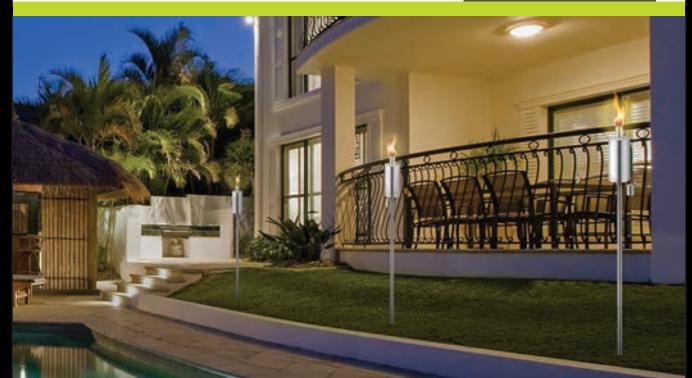

The Anywhere Garden Torches® are offered in matching ground and table top models, for use outdoors with citronella oil or lamp oil for wicked products.

#### Cylinder Garden Torch

Tall Ground Stake model #90292 Tabletop model #90286

- Contemporary brushed stainless steel garden torches
- For outdoor use only
- Use with citronella torch fuel or other approved torch fuel
- Tall Ground measures: 65"H x 3.5"W Tabletop measures: 10.5"H x 3.5"W

## Cone Garden Torch

Tall Ground Stake model #90291 Tabletop model #90285

- Contemporary brushed stainless steel garden torches
- For outdoor use only
- Use with citronella torch fuel or other approved torch fuel
- Tall Ground measures: 65"H x 3.5"W Tabletop measures: 10.5"H x 3.5"W

# Rectangle Garden Torch

Tall Ground Stake model #90230 Tabletop model #90229

- Contemporary polished stainless steel garden torches
- For outdoor use only
- Use with citronella torch fuel or other approved torch fuel