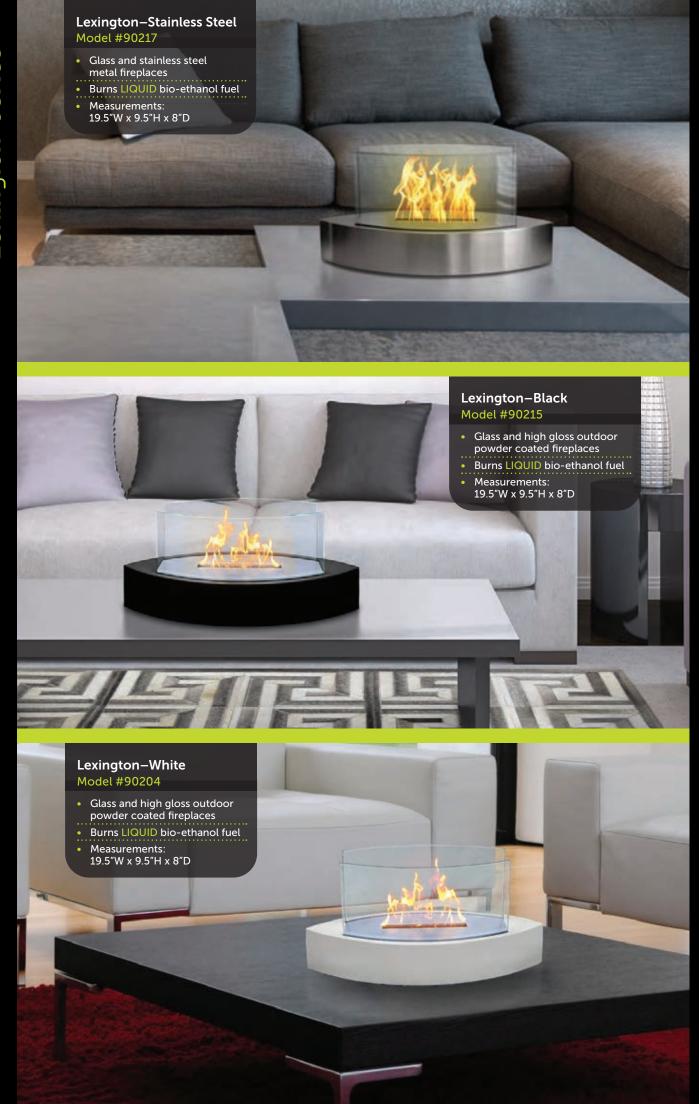

#### **PRODUCT LISTING**

Liquid Bio-ethanol

Torch fuel Gel fuel can

Candle

| Product                                                                                                                                                                                                                                                                                                                                                                                                                                                                                                                                                                                                                                                                                                                                                                                                                                                                                                                                                                                                                                                                                                                                                                                                                                                                                                                                                                                                                                                                                                                                                                                                                                                                                                                                                                                                                                                                                                                                                                                                                                                                                                                        | Name                        | Model<br>No. | Fuel<br>Type | Product | Name                 | Model<br>No. | Fuel<br>Type | Product                                    | Name                             | Model<br>No. | Fuel<br>Type |
|--------------------------------------------------------------------------------------------------------------------------------------------------------------------------------------------------------------------------------------------------------------------------------------------------------------------------------------------------------------------------------------------------------------------------------------------------------------------------------------------------------------------------------------------------------------------------------------------------------------------------------------------------------------------------------------------------------------------------------------------------------------------------------------------------------------------------------------------------------------------------------------------------------------------------------------------------------------------------------------------------------------------------------------------------------------------------------------------------------------------------------------------------------------------------------------------------------------------------------------------------------------------------------------------------------------------------------------------------------------------------------------------------------------------------------------------------------------------------------------------------------------------------------------------------------------------------------------------------------------------------------------------------------------------------------------------------------------------------------------------------------------------------------------------------------------------------------------------------------------------------------------------------------------------------------------------------------------------------------------------------------------------------------------------------------------------------------------------------------------------------------|-----------------------------|--------------|--------------|---------|----------------------|--------------|--------------|--------------------------------------------|----------------------------------|--------------|--------------|
| X                                                                                                                                                                                                                                                                                                                                                                                                                                                                                                                                                                                                                                                                                                                                                                                                                                                                                                                                                                                                                                                                                                                                                                                                                                                                                                                                                                                                                                                                                                                                                                                                                                                                                                                                                                                                                                                                                                                                                                                                                                                                                                                              | Southampton<br>Tall         | 90218        |              | *       | Sutton               | 90211        | •            | باله                                       | SoHo<br>White                    | 90213        | ۵            |
| X                                                                                                                                                                                                                                                                                                                                                                                                                                                                                                                                                                                                                                                                                                                                                                                                                                                                                                                                                                                                                                                                                                                                                                                                                                                                                                                                                                                                                                                                                                                                                                                                                                                                                                                                                                                                                                                                                                                                                                                                                                                                                                                              | Southampton<br>Medium       | 90219        |              | •       | Oasis                | 90294        |              |                                            | Gramercy<br>Black                | 90296        | •            |
| X                                                                                                                                                                                                                                                                                                                                                                                                                                                                                                                                                                                                                                                                                                                                                                                                                                                                                                                                                                                                                                                                                                                                                                                                                                                                                                                                                                                                                                                                                                                                                                                                                                                                                                                                                                                                                                                                                                                                                                                                                                                                                                                              | Southampton<br>Tabletop     | 90232        |              | *       | Heathcote<br>Gold    | 90224        |              |                                            | Gramercy<br>White                | 90214        | •            |
|                                                                                                                                                                                                                                                                                                                                                                                                                                                                                                                                                                                                                                                                                                                                                                                                                                                                                                                                                                                                                                                                                                                                                                                                                                                                                                                                                                                                                                                                                                                                                                                                                                                                                                                                                                                                                                                                                                                                                                                                                                                                                                                                | Teak<br>Champagne<br>Bucket | 90234        |              |         | Heathcote<br>Silver  | 90226        |              | 4                                          | Tribeca II                       | 90201        | •            |
|                                                                                                                                                                                                                                                                                                                                                                                                                                                                                                                                                                                                                                                                                                                                                                                                                                                                                                                                                                                                                                                                                                                                                                                                                                                                                                                                                                                                                                                                                                                                                                                                                                                                                                                                                                                                                                                                                                                                                                                                                                                                                                                                | Teak Tray                   | 90235        |              | *       | Chatsworth<br>Silver | 90225        |              | **                                         | Madison                          | 90206        | •            |
| CLA STATE OF THE S | Teak Party<br>Ice Tub       | 90233        |              | A S     | Chatsworth<br>Gold   | 90223        |              |                                            | Cylinder<br>Ground<br>Torch      | 90292        | <b>6</b>     |
|                                                                                                                                                                                                                                                                                                                                                                                                                                                                                                                                                                                                                                                                                                                                                                                                                                                                                                                                                                                                                                                                                                                                                                                                                                                                                                                                                                                                                                                                                                                                                                                                                                                                                                                                                                                                                                                                                                                                                                                                                                                                                                                                | 16″ Teak<br>Lantern         | 90242        |              |         | Saturn               | 90237        | <b>—</b> /   |                                            | Cylinder<br>Table Torch          | 90286        | <b>6</b>     |
|                                                                                                                                                                                                                                                                                                                                                                                                                                                                                                                                                                                                                                                                                                                                                                                                                                                                                                                                                                                                                                                                                                                                                                                                                                                                                                                                                                                                                                                                                                                                                                                                                                                                                                                                                                                                                                                                                                                                                                                                                                                                                                                                | 22" Teak<br>Lantern         | 90243        |              |         | Neptune              | 90241        | <b>—</b> /   | Ŷ.Ŷ.                                       | Cone<br>Ground<br>Torch          | 90291        | <b>6</b>     |
|                                                                                                                                                                                                                                                                                                                                                                                                                                                                                                                                                                                                                                                                                                                                                                                                                                                                                                                                                                                                                                                                                                                                                                                                                                                                                                                                                                                                                                                                                                                                                                                                                                                                                                                                                                                                                                                                                                                                                                                                                                                                                                                                | 28" Teak<br>Lantern         | 90244        |              |         | Jupiter              | 90240        | <b>/</b>     | 1                                          | Cone<br>Table Torch              | 90285        | <b>6</b>     |
| lac.                                                                                                                                                                                                                                                                                                                                                                                                                                                                                                                                                                                                                                                                                                                                                                                                                                                                                                                                                                                                                                                                                                                                                                                                                                                                                                                                                                                                                                                                                                                                                                                                                                                                                                                                                                                                                                                                                                                                                                                                                                                                                                                           | Lexington<br>Stainless      | 90217        | •            |         | Mercury              | 90236        | <b>/</b>     | * *                                        | Copper<br>Ground<br>Torch        | 90228        | <b>6</b>     |
|                                                                                                                                                                                                                                                                                                                                                                                                                                                                                                                                                                                                                                                                                                                                                                                                                                                                                                                                                                                                                                                                                                                                                                                                                                                                                                                                                                                                                                                                                                                                                                                                                                                                                                                                                                                                                                                                                                                                                                                                                                                                                                                                | Lexington<br>Black          | 90215        | •            |         | Venus                | 90239        | <b>/</b>     | <u>¥</u> .                                 | Copper<br>Table Torch            | 90227        | <b>6</b>     |
|                                                                                                                                                                                                                                                                                                                                                                                                                                                                                                                                                                                                                                                                                                                                                                                                                                                                                                                                                                                                                                                                                                                                                                                                                                                                                                                                                                                                                                                                                                                                                                                                                                                                                                                                                                                                                                                                                                                                                                                                                                                                                                                                | Lexington<br>White          | 90204        | •            |         | Neptune              | 90241        | <b>—</b> /   |                                            | Rectangle<br>Ground<br>Torch     | 90230        | <b>6</b>     |
|                                                                                                                                                                                                                                                                                                                                                                                                                                                                                                                                                                                                                                                                                                                                                                                                                                                                                                                                                                                                                                                                                                                                                                                                                                                                                                                                                                                                                                                                                                                                                                                                                                                                                                                                                                                                                                                                                                                                                                                                                                                                                                                                | Lexington<br>Beige          | 90203        | •            | SANA    | Chelsea<br>Stainless | 90298        | •            | 10                                         | Rectangle<br>Table Torch         | 90229        | <b>6</b>     |
| Ale.                                                                                                                                                                                                                                                                                                                                                                                                                                                                                                                                                                                                                                                                                                                                                                                                                                                                                                                                                                                                                                                                                                                                                                                                                                                                                                                                                                                                                                                                                                                                                                                                                                                                                                                                                                                                                                                                                                                                                                                                                                                                                                                           | Lexington<br>Red            | 90208        | •            | Yisak   | Chelea<br>Black      | 90202        | •            | 1 La                                       | Gel Fuel<br>Converter            | 90231        | <b>6</b>     |
| AV.                                                                                                                                                                                                                                                                                                                                                                                                                                                                                                                                                                                                                                                                                                                                                                                                                                                                                                                                                                                                                                                                                                                                                                                                                                                                                                                                                                                                                                                                                                                                                                                                                                                                                                                                                                                                                                                                                                                                                                                                                                                                                                                            | Lexington<br>Blue           | 90216        | •            | . Alex  | Chelsea<br>Red       | 90212        | •            | SAA.                                       | Smart Fuel<br>6-pack             |              | •            |
| -                                                                                                                                                                                                                                                                                                                                                                                                                                                                                                                                                                                                                                                                                                                                                                                                                                                                                                                                                                                                                                                                                                                                                                                                                                                                                                                                                                                                                                                                                                                                                                                                                                                                                                                                                                                                                                                                                                                                                                                                                                                                                                                              | Metropolitan                | 90293        | •            | Muc     | SoHo<br>Stainless    | 90299        | •            | 944444<br>******************************** | Smart Fuel<br>12-pack            |              | •            |
| -                                                                                                                                                                                                                                                                                                                                                                                                                                                                                                                                                                                                                                                                                                                                                                                                                                                                                                                                                                                                                                                                                                                                                                                                                                                                                                                                                                                                                                                                                                                                                                                                                                                                                                                                                                                                                                                                                                                                                                                                                                                                                                                              | Empire                      | 90295        |              | 4.18    | SoHo<br>Black        | 90200        | •            | 8 (d) 1                                    | SunJel/<br>TerraFlame<br>12-pack |              |              |