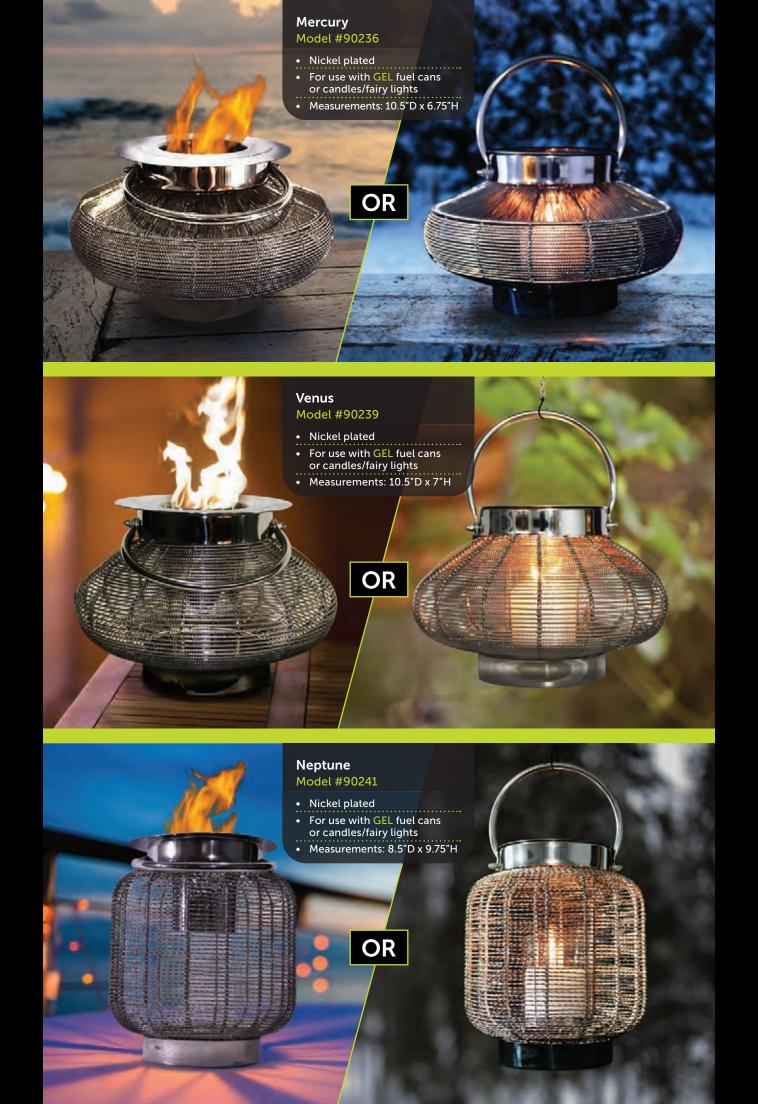

#### 2 IN 1 FIREPLACE OR LANTERN CELESTIAL SERIES

This unique and striking 2in1 design of these Anywhere Fireplace® OR Lantern series gives you the option to either use it as a GEL FUEL fireplace that will give you beautiful dancing flames OR use it as a lantern by switching out the cup for the candle holder (included). As a lantern, just insert a candle into the candle holder and lower it into the lantern body. Also, you can insert and wrap around fairy lights in the lantern body for a different and unique take on a lantern. Then, just flip up the handle and hang it up on a secure hook or place it on a table or floor to give you the romance of a flickering candle or the magical festive sparkle of fairy lights.

The striking hand woven, premium nickel plated wire and polished stainless steel designs of this fireplace OR lantern will make a dramatic statement whichever way you choose to use it and anywhere you will place it – indoors, but especially outdoors. It is ideal for formal occasions, such as weddings and versatile enough to create dazzle for other gatherings, such as birthday parties, holiday celebration or everyday décor.