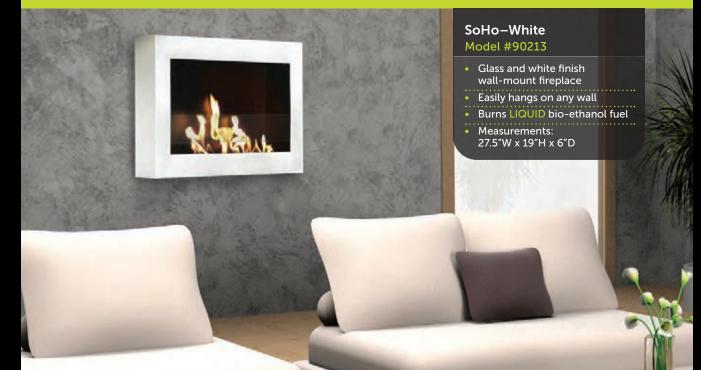

#### **PRODUCT LISTING**

Liquid Bio-ethanol

Torch fuel Gel fuel can

Candle

| Product                                                                                                                                                                                                                                                                                                                                                                                                                                                                                                                                                                                                                                                                                                                                                                                                                                                                                                                                                                                                                                                                                                                                                                                                                                                                                                                                                                                                                                                                                                                                                                                                                                                                                                                                                                                                                                                                                                                                                                                                                                                                                                                        | Name                        | Model<br>No. | Fuel<br>Type | Product | Name                 | Model<br>No. | Fuel<br>Type | Product                                    | Name                             | Model<br>No. | Fuel<br>Type |
|--------------------------------------------------------------------------------------------------------------------------------------------------------------------------------------------------------------------------------------------------------------------------------------------------------------------------------------------------------------------------------------------------------------------------------------------------------------------------------------------------------------------------------------------------------------------------------------------------------------------------------------------------------------------------------------------------------------------------------------------------------------------------------------------------------------------------------------------------------------------------------------------------------------------------------------------------------------------------------------------------------------------------------------------------------------------------------------------------------------------------------------------------------------------------------------------------------------------------------------------------------------------------------------------------------------------------------------------------------------------------------------------------------------------------------------------------------------------------------------------------------------------------------------------------------------------------------------------------------------------------------------------------------------------------------------------------------------------------------------------------------------------------------------------------------------------------------------------------------------------------------------------------------------------------------------------------------------------------------------------------------------------------------------------------------------------------------------------------------------------------------|-----------------------------|--------------|--------------|---------|----------------------|--------------|--------------|--------------------------------------------|----------------------------------|--------------|--------------|
| X                                                                                                                                                                                                                                                                                                                                                                                                                                                                                                                                                                                                                                                                                                                                                                                                                                                                                                                                                                                                                                                                                                                                                                                                                                                                                                                                                                                                                                                                                                                                                                                                                                                                                                                                                                                                                                                                                                                                                                                                                                                                                                                              | Southampton<br>Tall         | 90218        |              | *       | Sutton               | 90211        | •            | باله                                       | SoHo<br>White                    | 90213        | ۵            |
| X                                                                                                                                                                                                                                                                                                                                                                                                                                                                                                                                                                                                                                                                                                                                                                                                                                                                                                                                                                                                                                                                                                                                                                                                                                                                                                                                                                                                                                                                                                                                                                                                                                                                                                                                                                                                                                                                                                                                                                                                                                                                                                                              | Southampton<br>Medium       | 90219        |              | •       | Oasis                | 90294        |              |                                            | Gramercy<br>Black                | 90296        | •            |
| X                                                                                                                                                                                                                                                                                                                                                                                                                                                                                                                                                                                                                                                                                                                                                                                                                                                                                                                                                                                                                                                                                                                                                                                                                                                                                                                                                                                                                                                                                                                                                                                                                                                                                                                                                                                                                                                                                                                                                                                                                                                                                                                              | Southampton<br>Tabletop     | 90232        |              | *       | Heathcote<br>Gold    | 90224        |              |                                            | Gramercy<br>White                | 90214        | •            |
|                                                                                                                                                                                                                                                                                                                                                                                                                                                                                                                                                                                                                                                                                                                                                                                                                                                                                                                                                                                                                                                                                                                                                                                                                                                                                                                                                                                                                                                                                                                                                                                                                                                                                                                                                                                                                                                                                                                                                                                                                                                                                                                                | Teak<br>Champagne<br>Bucket | 90234        |              |         | Heathcote<br>Silver  | 90226        |              | 4                                          | Tribeca II                       | 90201        | •            |
|                                                                                                                                                                                                                                                                                                                                                                                                                                                                                                                                                                                                                                                                                                                                                                                                                                                                                                                                                                                                                                                                                                                                                                                                                                                                                                                                                                                                                                                                                                                                                                                                                                                                                                                                                                                                                                                                                                                                                                                                                                                                                                                                | Teak Tray                   | 90235        |              | *       | Chatsworth<br>Silver | 90225        |              | **                                         | Madison                          | 90206        | •            |
| CLA STATE OF THE S | Teak Party<br>Ice Tub       | 90233        |              | A S     | Chatsworth<br>Gold   | 90223        |              |                                            | Cylinder<br>Ground<br>Torch      | 90292        | <b>6</b>     |
|                                                                                                                                                                                                                                                                                                                                                                                                                                                                                                                                                                                                                                                                                                                                                                                                                                                                                                                                                                                                                                                                                                                                                                                                                                                                                                                                                                                                                                                                                                                                                                                                                                                                                                                                                                                                                                                                                                                                                                                                                                                                                                                                | 16″ Teak<br>Lantern         | 90242        |              |         | Saturn               | 90237        | <b>—</b> /   |                                            | Cylinder<br>Table Torch          | 90286        | <b>6</b>     |
|                                                                                                                                                                                                                                                                                                                                                                                                                                                                                                                                                                                                                                                                                                                                                                                                                                                                                                                                                                                                                                                                                                                                                                                                                                                                                                                                                                                                                                                                                                                                                                                                                                                                                                                                                                                                                                                                                                                                                                                                                                                                                                                                | 22" Teak<br>Lantern         | 90243        |              |         | Neptune              | 90241        | <b>—</b> /   | Ŷ.Ŷ.                                       | Cone<br>Ground<br>Torch          | 90291        | <b>6</b>     |
|                                                                                                                                                                                                                                                                                                                                                                                                                                                                                                                                                                                                                                                                                                                                                                                                                                                                                                                                                                                                                                                                                                                                                                                                                                                                                                                                                                                                                                                                                                                                                                                                                                                                                                                                                                                                                                                                                                                                                                                                                                                                                                                                | 28" Teak<br>Lantern         | 90244        |              |         | Jupiter              | 90240        | <b>/</b>     | 1                                          | Cone<br>Table Torch              | 90285        | <b>6</b>     |
| lac.                                                                                                                                                                                                                                                                                                                                                                                                                                                                                                                                                                                                                                                                                                                                                                                                                                                                                                                                                                                                                                                                                                                                                                                                                                                                                                                                                                                                                                                                                                                                                                                                                                                                                                                                                                                                                                                                                                                                                                                                                                                                                                                           | Lexington<br>Stainless      | 90217        | •            |         | Mercury              | 90236        | <b>/</b>     | * *                                        | Copper<br>Ground<br>Torch        | 90228        | <b>6</b>     |
|                                                                                                                                                                                                                                                                                                                                                                                                                                                                                                                                                                                                                                                                                                                                                                                                                                                                                                                                                                                                                                                                                                                                                                                                                                                                                                                                                                                                                                                                                                                                                                                                                                                                                                                                                                                                                                                                                                                                                                                                                                                                                                                                | Lexington<br>Black          | 90215        | •            |         | Venus                | 90239        | <b>/</b>     | <u>¥</u> .                                 | Copper<br>Table Torch            | 90227        | <b>6</b>     |
|                                                                                                                                                                                                                                                                                                                                                                                                                                                                                                                                                                                                                                                                                                                                                                                                                                                                                                                                                                                                                                                                                                                                                                                                                                                                                                                                                                                                                                                                                                                                                                                                                                                                                                                                                                                                                                                                                                                                                                                                                                                                                                                                | Lexington<br>White          | 90204        | •            |         | Neptune              | 90241        | <b>—</b> /   |                                            | Rectangle<br>Ground<br>Torch     | 90230        | <b>6</b>     |
|                                                                                                                                                                                                                                                                                                                                                                                                                                                                                                                                                                                                                                                                                                                                                                                                                                                                                                                                                                                                                                                                                                                                                                                                                                                                                                                                                                                                                                                                                                                                                                                                                                                                                                                                                                                                                                                                                                                                                                                                                                                                                                                                | Lexington<br>Beige          | 90203        | •            | SANA    | Chelsea<br>Stainless | 90298        | •            | 10                                         | Rectangle<br>Table Torch         | 90229        | <b>6</b>     |
| Ale.                                                                                                                                                                                                                                                                                                                                                                                                                                                                                                                                                                                                                                                                                                                                                                                                                                                                                                                                                                                                                                                                                                                                                                                                                                                                                                                                                                                                                                                                                                                                                                                                                                                                                                                                                                                                                                                                                                                                                                                                                                                                                                                           | Lexington<br>Red            | 90208        | •            | Yisak   | Chelea<br>Black      | 90202        | •            | 1 La                                       | Gel Fuel<br>Converter            | 90231        | <b>6</b>     |
| AV.                                                                                                                                                                                                                                                                                                                                                                                                                                                                                                                                                                                                                                                                                                                                                                                                                                                                                                                                                                                                                                                                                                                                                                                                                                                                                                                                                                                                                                                                                                                                                                                                                                                                                                                                                                                                                                                                                                                                                                                                                                                                                                                            | Lexington<br>Blue           | 90216        | •            | . Alex  | Chelsea<br>Red       | 90212        | •            | SAA.                                       | Smart Fuel<br>6-pack             |              | •            |
| -                                                                                                                                                                                                                                                                                                                                                                                                                                                                                                                                                                                                                                                                                                                                                                                                                                                                                                                                                                                                                                                                                                                                                                                                                                                                                                                                                                                                                                                                                                                                                                                                                                                                                                                                                                                                                                                                                                                                                                                                                                                                                                                              | Metropolitan                | 90293        | •            | Muc     | SoHo<br>Stainless    | 90299        | •            | 944444<br>******************************** | Smart Fuel<br>12-pack            |              | •            |
| -                                                                                                                                                                                                                                                                                                                                                                                                                                                                                                                                                                                                                                                                                                                                                                                                                                                                                                                                                                                                                                                                                                                                                                                                                                                                                                                                                                                                                                                                                                                                                                                                                                                                                                                                                                                                                                                                                                                                                                                                                                                                                                                              | Empire                      | 90295        |              | 4.18    | SoHo<br>Black        | 90200        | •            | 8 (d) 1                                    | SunJel/<br>TerraFlame<br>12-pack |              |              |