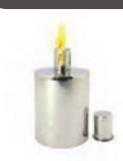

Tall Ground measures: 65"H Tabletop measures: 10.5"H

- Garden torch or gel fuel can alternative
- For outdoor use only
- Use with torch fuel as an alternative to gel fuel cans Measurements: 4"H x 3.5"D