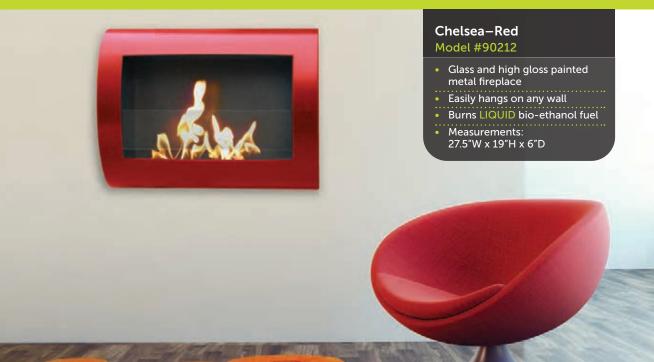

#### **PRODUCT LISTING**

Liquid Bio-ethanol

Torch fuel Gel fuel can

Candle

| Product                                                                                                                                                                                                                                                                                                                                                                                                                                                                                                                                                                                                                                                                                                                                                                                                                                                                                                                                                                                                                                                                                                                                                                                                                                                                                                                                                                                                                                                                                                                                                                                                                                                                                                                                                                                                                                                                                                                                                                                                                                                                                                                        | Name                        | Model<br>No. | Fuel<br>Type | Product | Name                 | Model<br>No. | Fuel<br>Type | Product                                    | Name                             | Model<br>No. | Fuel<br>Type |
|--------------------------------------------------------------------------------------------------------------------------------------------------------------------------------------------------------------------------------------------------------------------------------------------------------------------------------------------------------------------------------------------------------------------------------------------------------------------------------------------------------------------------------------------------------------------------------------------------------------------------------------------------------------------------------------------------------------------------------------------------------------------------------------------------------------------------------------------------------------------------------------------------------------------------------------------------------------------------------------------------------------------------------------------------------------------------------------------------------------------------------------------------------------------------------------------------------------------------------------------------------------------------------------------------------------------------------------------------------------------------------------------------------------------------------------------------------------------------------------------------------------------------------------------------------------------------------------------------------------------------------------------------------------------------------------------------------------------------------------------------------------------------------------------------------------------------------------------------------------------------------------------------------------------------------------------------------------------------------------------------------------------------------------------------------------------------------------------------------------------------------|-----------------------------|--------------|--------------|---------|----------------------|--------------|--------------|--------------------------------------------|----------------------------------|--------------|--------------|
| X                                                                                                                                                                                                                                                                                                                                                                                                                                                                                                                                                                                                                                                                                                                                                                                                                                                                                                                                                                                                                                                                                                                                                                                                                                                                                                                                                                                                                                                                                                                                                                                                                                                                                                                                                                                                                                                                                                                                                                                                                                                                                                                              | Southampton<br>Tall         | 90218        |              | *       | Sutton               | 90211        | •            | باله                                       | SoHo<br>White                    | 90213        | ۵            |
| X                                                                                                                                                                                                                                                                                                                                                                                                                                                                                                                                                                                                                                                                                                                                                                                                                                                                                                                                                                                                                                                                                                                                                                                                                                                                                                                                                                                                                                                                                                                                                                                                                                                                                                                                                                                                                                                                                                                                                                                                                                                                                                                              | Southampton<br>Medium       | 90219        |              | •       | Oasis                | 90294        |              |                                            | Gramercy<br>Black                | 90296        | •            |
| X                                                                                                                                                                                                                                                                                                                                                                                                                                                                                                                                                                                                                                                                                                                                                                                                                                                                                                                                                                                                                                                                                                                                                                                                                                                                                                                                                                                                                                                                                                                                                                                                                                                                                                                                                                                                                                                                                                                                                                                                                                                                                                                              | Southampton<br>Tabletop     | 90232        |              | *       | Heathcote<br>Gold    | 90224        |              |                                            | Gramercy<br>White                | 90214        | •            |
|                                                                                                                                                                                                                                                                                                                                                                                                                                                                                                                                                                                                                                                                                                                                                                                                                                                                                                                                                                                                                                                                                                                                                                                                                                                                                                                                                                                                                                                                                                                                                                                                                                                                                                                                                                                                                                                                                                                                                                                                                                                                                                                                | Teak<br>Champagne<br>Bucket | 90234        |              |         | Heathcote<br>Silver  | 90226        |              | 4                                          | Tribeca II                       | 90201        | •            |
|                                                                                                                                                                                                                                                                                                                                                                                                                                                                                                                                                                                                                                                                                                                                                                                                                                                                                                                                                                                                                                                                                                                                                                                                                                                                                                                                                                                                                                                                                                                                                                                                                                                                                                                                                                                                                                                                                                                                                                                                                                                                                                                                | Teak Tray                   | 90235        |              | *       | Chatsworth<br>Silver | 90225        |              | **                                         | Madison                          | 90206        | •            |
| CLA STATE OF THE S | Teak Party<br>Ice Tub       | 90233        |              | A S     | Chatsworth<br>Gold   | 90223        |              |                                            | Cylinder<br>Ground<br>Torch      | 90292        | <b>6</b>     |
|                                                                                                                                                                                                                                                                                                                                                                                                                                                                                                                                                                                                                                                                                                                                                                                                                                                                                                                                                                                                                                                                                                                                                                                                                                                                                                                                                                                                                                                                                                                                                                                                                                                                                                                                                                                                                                                                                                                                                                                                                                                                                                                                | 16″ Teak<br>Lantern         | 90242        |              |         | Saturn               | 90237        | <b>—</b> /   |                                            | Cylinder<br>Table Torch          | 90286        | <b>6</b>     |
|                                                                                                                                                                                                                                                                                                                                                                                                                                                                                                                                                                                                                                                                                                                                                                                                                                                                                                                                                                                                                                                                                                                                                                                                                                                                                                                                                                                                                                                                                                                                                                                                                                                                                                                                                                                                                                                                                                                                                                                                                                                                                                                                | 22" Teak<br>Lantern         | 90243        |              |         | Neptune              | 90241        | <b>—</b> /   | Ŷ.Ŷ.                                       | Cone<br>Ground<br>Torch          | 90291        | <b>6</b>     |
|                                                                                                                                                                                                                                                                                                                                                                                                                                                                                                                                                                                                                                                                                                                                                                                                                                                                                                                                                                                                                                                                                                                                                                                                                                                                                                                                                                                                                                                                                                                                                                                                                                                                                                                                                                                                                                                                                                                                                                                                                                                                                                                                | 28" Teak<br>Lantern         | 90244        |              |         | Jupiter              | 90240        | <b>/</b>     | 1                                          | Cone<br>Table Torch              | 90285        | <b>6</b>     |
| lac.                                                                                                                                                                                                                                                                                                                                                                                                                                                                                                                                                                                                                                                                                                                                                                                                                                                                                                                                                                                                                                                                                                                                                                                                                                                                                                                                                                                                                                                                                                                                                                                                                                                                                                                                                                                                                                                                                                                                                                                                                                                                                                                           | Lexington<br>Stainless      | 90217        | •            |         | Mercury              | 90236        | <b>/</b>     | * *                                        | Copper<br>Ground<br>Torch        | 90228        | <b>6</b>     |
|                                                                                                                                                                                                                                                                                                                                                                                                                                                                                                                                                                                                                                                                                                                                                                                                                                                                                                                                                                                                                                                                                                                                                                                                                                                                                                                                                                                                                                                                                                                                                                                                                                                                                                                                                                                                                                                                                                                                                                                                                                                                                                                                | Lexington<br>Black          | 90215        | •            |         | Venus                | 90239        | <b>/</b>     | <u>¥</u> .                                 | Copper<br>Table Torch            | 90227        | <b>6</b>     |
|                                                                                                                                                                                                                                                                                                                                                                                                                                                                                                                                                                                                                                                                                                                                                                                                                                                                                                                                                                                                                                                                                                                                                                                                                                                                                                                                                                                                                                                                                                                                                                                                                                                                                                                                                                                                                                                                                                                                                                                                                                                                                                                                | Lexington<br>White          | 90204        | •            |         | Neptune              | 90241        | <b>—</b> /   |                                            | Rectangle<br>Ground<br>Torch     | 90230        | <b>6</b>     |
|                                                                                                                                                                                                                                                                                                                                                                                                                                                                                                                                                                                                                                                                                                                                                                                                                                                                                                                                                                                                                                                                                                                                                                                                                                                                                                                                                                                                                                                                                                                                                                                                                                                                                                                                                                                                                                                                                                                                                                                                                                                                                                                                | Lexington<br>Beige          | 90203        | •            | SANA    | Chelsea<br>Stainless | 90298        | •            | 10                                         | Rectangle<br>Table Torch         | 90229        | <b>6</b>     |
| Ale.                                                                                                                                                                                                                                                                                                                                                                                                                                                                                                                                                                                                                                                                                                                                                                                                                                                                                                                                                                                                                                                                                                                                                                                                                                                                                                                                                                                                                                                                                                                                                                                                                                                                                                                                                                                                                                                                                                                                                                                                                                                                                                                           | Lexington<br>Red            | 90208        | •            | Yisak   | Chelea<br>Black      | 90202        | •            | 1 La                                       | Gel Fuel<br>Converter            | 90231        | <b>6</b>     |
| AV.                                                                                                                                                                                                                                                                                                                                                                                                                                                                                                                                                                                                                                                                                                                                                                                                                                                                                                                                                                                                                                                                                                                                                                                                                                                                                                                                                                                                                                                                                                                                                                                                                                                                                                                                                                                                                                                                                                                                                                                                                                                                                                                            | Lexington<br>Blue           | 90216        | •            | . Alex  | Chelsea<br>Red       | 90212        | •            | SAA.                                       | Smart Fuel<br>6-pack             |              | •            |
| -                                                                                                                                                                                                                                                                                                                                                                                                                                                                                                                                                                                                                                                                                                                                                                                                                                                                                                                                                                                                                                                                                                                                                                                                                                                                                                                                                                                                                                                                                                                                                                                                                                                                                                                                                                                                                                                                                                                                                                                                                                                                                                                              | Metropolitan                | 90293        | •            | Muc     | SoHo<br>Stainless    | 90299        | •            | 944444<br>******************************** | Smart Fuel<br>12-pack            |              | •            |
| -                                                                                                                                                                                                                                                                                                                                                                                                                                                                                                                                                                                                                                                                                                                                                                                                                                                                                                                                                                                                                                                                                                                                                                                                                                                                                                                                                                                                                                                                                                                                                                                                                                                                                                                                                                                                                                                                                                                                                                                                                                                                                                                              | Empire                      | 90295        |              | 4.18    | SoHo<br>Black        | 90200        | •            | 8 (d) 1                                    | SunJel/<br>TerraFlame<br>12-pack |              |              |