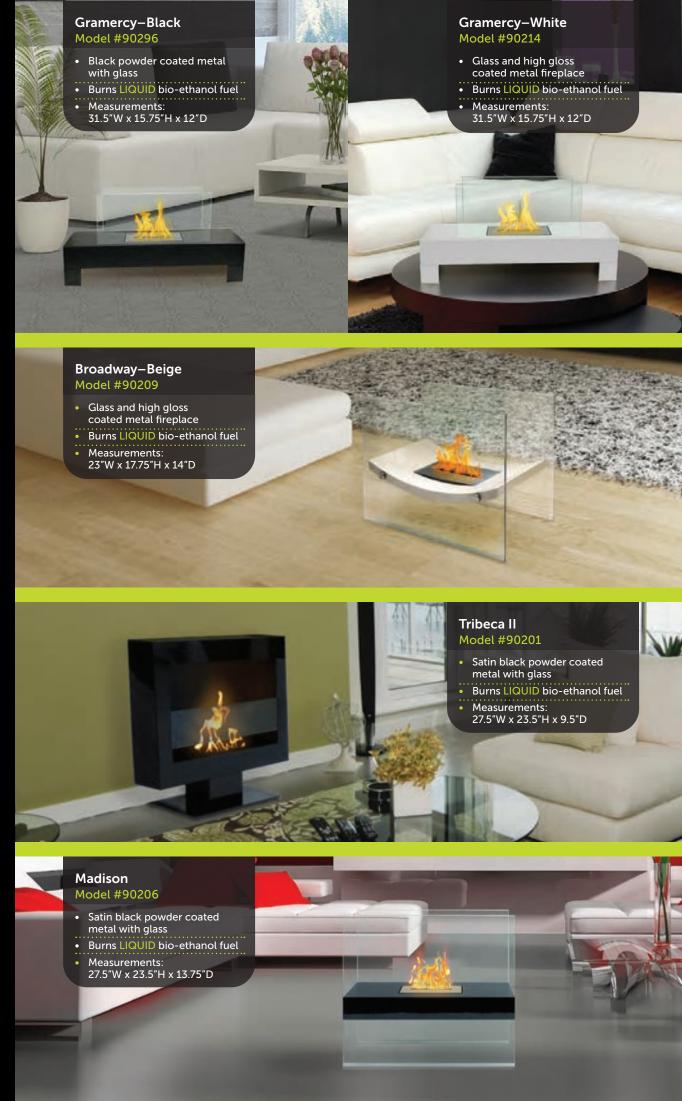

#### Chelsea-Black Model #90202

- Satin black powder coated metal with glass
- Easily hangs on any wall
- Burns LIQUID bio-ethanol fuel
- Measurements: 27.5"W x 19"H x 6"D

#### **CAN BE PUT ANYWHERE**

- Wall mount models easy to hang on wall
- Have floor stand models
- Large variety of table top models
- Can be used Indoors and Outdoor
- Ventless-No Chimney or flue required
- No gas or electrical connection needed
- Simple assembly or set up

#### **HIGH STYLE, HIGH QUALITY**

- Sophisticated unique designs
- High quality materials
- Matches most any décor
- Has beautiful dancing orange flames
- Beautiful Finishes: brushed or polished stainless steel, satin or high gloss powder coat, aluminum, or quality teak wood