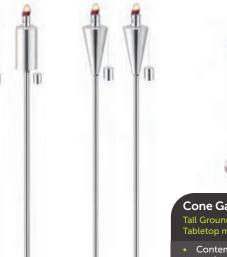

## Cone Garden Torch

Tall Ground Stake model #90291 Tabletop model #90285

- Contemporary brushed stainless steel garden torches
- For outdoor use only
- Use with citronella torch fuel or other approved torch fuel
- Tall Ground measures: 65"H x 3.5"W Tabletop measures: 10.5"H x 3.5"W

#### Cylinder Garden Torch

Tall Ground Stake model #90292 Tabletop model #90286

- Contemporary brushed stainless steel garden torches
- For outdoor use only
- Use with citronella torch fuel or other approved torch fuel
- Tall Ground measures: 65"H x 3.5"W Tabletop measures: 10.5"H x 3.5"W