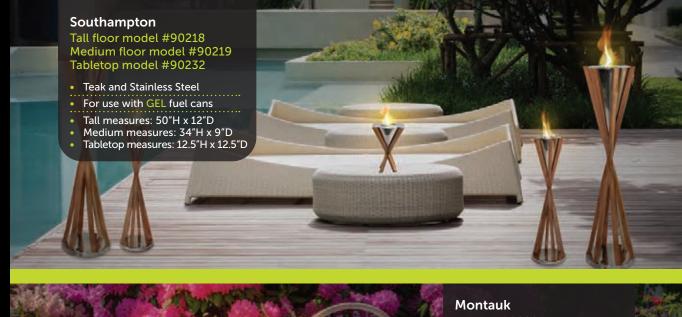

# Ambiance of fire... anywhere



www.anywherefireplace.com





























#### 2 IN 1 FIREPLACE OR LANTERN CELESTIAL SERIES

This unique and striking 2in1 design of these Anywhere Fireplace® OR Lantern series gives you the option to either use it as a GEL FUEL fireplace that will give you beautiful dancing flames OR use it as a lantern by switching out the cup for the candle holder (included). As a lantern, just insert a candle into the candle holder and lower it into the lantern body. Also, you can insert and wrap around fairy lights in the lantern body for a different and unique take on a lantern. Then, just flip up the handle and hang it up on a secure hook or place it on a table or floor to give you the romance of a flickering candle or the magical festive sparkle of fairy lights.

The striking hand woven, premium nickel plated wi