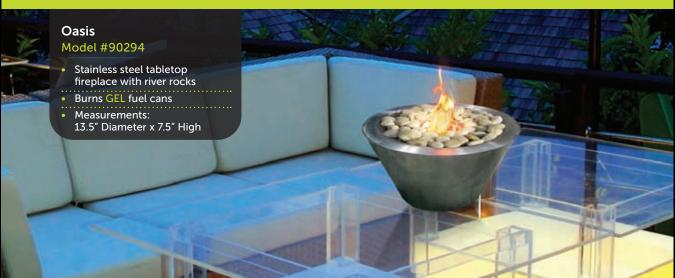

#### **PRODUCT LISTING**

Liquid Bio-ethanol

Torch fuel Gel fuel can

Candle

| Product                                                                                                                                                                                                                                                                                                                                                                                                                                                                                                                                                                                                                                                                                                                                                                                                                                                                                                                                                                                                                                                                                                                                                                                                                                                                                                                                                                                                                                                                                                                                                                                                                                                                                                                                                                                                                                                                                                                                                                                                                                                                                                                        | Name                        | Model<br>No. | Fuel<br>Type | Product | Name                 | Model<br>No. | Fuel<br>Type | Product                                    | Name                             | Model<br>No. | Fuel<br>Type |
|--------------------------------------------------------------------------------------------------------------------------------------------------------------------------------------------------------------------------------------------------------------------------------------------------------------------------------------------------------------------------------------------------------------------------------------------------------------------------------------------------------------------------------------------------------------------------------------------------------------------------------------------------------------------------------------------------------------------------------------------------------------------------------------------------------------------------------------------------------------------------------------------------------------------------------------------------------------------------------------------------------------------------------------------------------------------------------------------------------------------------------------------------------------------------------------------------------------------------------------------------------------------------------------------------------------------------------------------------------------------------------------------------------------------------------------------------------------------------------------------------------------------------------------------------------------------------------------------------------------------------------------------------------------------------------------------------------------------------------------------------------------------------------------------------------------------------------------------------------------------------------------------------------------------------------------------------------------------------------------------------------------------------------------------------------------------------------------------------------------------------------|-----------------------------|--------------|--------------|---------|----------------------|--------------|--------------|--------------------------------------------|----------------------------------|--------------|--------------|
| X                                                                                                                                                                                                                                                                                                                                                                                                                                                                                                                                                                                                                                                                                                                                                                                                                                                                                                                                                                                                                                                                                                                                                                                                                                                                                                                                                                                                                                                                                                                                                                                                                                                                                                                                                                                                                                                                                                                                                                                                                                                                                                                              | Southampton<br>Tall         | 90218        |              | *       | Sutton               | 90211        | •            | باله                                       | SoHo<br>White                    | 90213        | ۵            |
| X                                                                                                                                                                                                                                                                                                                                                                                                                                                                                                                                                                                                                                                                                                                                                                                                                                                                                                                                                                                                                                                                                                                                                                                                                                                                                                                                                                                                                                                                                                                                                                                                                                                                                                                                                                                                                                                                                                                                                                                                                                                                                                                              | Southampton<br>Medium       | 90219        |              | •       | Oasis                | 90294        |              |                                            | Gramercy<br>Black                | 90296        | •            |
| X                                                                                                                                                                                                                                                                                                                                                                                                                                                                                                                                                                                                                                                                                                                                                                                                                                                                                                                                                                                                                                                                                                                                                                                                                                                                                                                                                                                                                                                                                                                                                                                                                                                                                                                                                                                                                                                                                                                                                                                                                                                                                                                              | Southampton<br>Tabletop     | 90232        |              | *       | Heathcote<br>Gold    | 90224        |              |                                            | Gramercy<br>White                | 90214        | •            |
|                                                                                                                                                                                                                                                                                                                                                                                                                                                                                                                                                                                                                                                                                                                                                                                                                                                                                                                                                                                                                                                                                                                                                                                                                                                                                                                                                                                                                                                                                                                                                                                                                                                                                                                                                                                                                                                                                                                                                                                                                                                                                                                                | Teak<br>Champagne<br>Bucket | 90234        |              |         | Heathcote<br>Silver  | 90226        |              | 4                                          | Tribeca II                       | 90201        | •            |
|                                                                                                                                                                                                                                                                                                                                                                                                                                                                                                                                                                                                                                                                                                                                                                                                                                                                                                                                                                                                                                                                                                                                                                                                                                                                                                                                                                                                                                                                                                                                                                                                                                                                                                                                                                                                                                                                                                                                                                                                                                                                                                                                | Teak Tray                   | 90235        |              | *       | Chatsworth<br>Silver | 90225        |              | **                                         | Madison                          | 90206        | •            |
| CLA STATE OF THE S | Teak Party<br>Ice Tub       | 90233        |              | A S     | Chatsworth<br>Gold   | 90223        |              |                                            | Cylinder<br>Ground<br>Torch      | 90292        | <b>6</b>     |
|                                                                                                                                                                                                                                                                                                                                                                                                                                                                                                                                                                                                                                                                                                                                                                                                                                                                                                                                                                                                                                                                                                                                                                                                                                                                                                                                                                                                                                                                                                                                                                                                                                                                                                                                                                                                                                                                                                                                                                                                                                                                                                                                | 16″ Teak<br>Lantern         | 90242        |              |         | Saturn               | 90237        | <b>—</b> /   |                                            | Cylinder<br>Table Torch          | 90286        | <b>6</b>     |
|                                                                                                                                                                                                                                                                                                                                                                                                                                                                                                                                                                                                                                                                                                                                                                                                                                                                                                                                                                                                                                                                                                                                                                                                                                                                                                                                                                                                                                                                                                                                                                                                                                                                                                                                                                                                                                                                                                                                                                                                                                                                                                                                | 22" Teak<br>Lantern         | 90243        |              |         | Neptune              | 90241        | <b>—</b> /   | Ŷ.Ŷ.                                       | Cone<br>Ground<br>Torch          | 90291        | <b>6</b>     |
|                                                                                                                                                                                                                                                                                                                                                                                                                                                                                                                                                                                                                                                                                                                                                                                                                                                                                                                                                                                                                                                                                                                                                                                                                                                                                                                                                                                                                                                                                                                                                                                                                                                                                                                                                                                                                                                                                                                                                                                                                                                                                                                                | 28" Teak<br>Lantern         | 90244        |              |         | Jupiter              | 90240        | <b>/</b>     | 1                                          | Cone<br>Table Torch              | 90285        | <b>6</b>     |
| lac.                                                                                                                                                                                                                                                                                                                                                                                                                                                                                                                                                                                                                                                                                                                                                                                                                                                                                                                                                                                                                                                                                                                                                                                                                                                                                                                                                                                                                                                                                                                                                                                                                                                                                                                                                                                                                                                                                                                                                                                                                                                                                                                           | Lexington<br>Stainless      | 90217        | •            |         | Mercury              | 90236        | <b>/</b>     | * *                                        | Copper<br>Ground<br>Torch        | 90228        | <b>6</b>     |
|                                                                                                                                                                                                                                                                                                                                                                                                                                                                                                                                                                                                                                                                                                                                                                                                                                                                                                                                                                                                                                                                                                                                                                                                                                                                                                                                                                                                                                                                                                                                                                                                                                                                                                                                                                                                                                                                                                                                                                                                                                                                                                                                | Lexington<br>Black          | 90215        | •            |         | Venus                | 90239        | <b>/</b>     | <u>¥</u> .                                 | Copper<br>Table Torch            | 90227        | <b>6</b>     |
|                                                                                                                                                                                                                                                                                                                                                                                                                                                                                                                                                                                                                                                                                                                                                                                                                                                                                                                                                                                                                                                                                                                                                                                                                                                                                                                                                                                                                                                                                                                                                                                                                                                                                                                                                                                                                                                                                                                                                                                                                                                                                                                                | Lexington<br>White          | 90204        | •            |         | Neptune              | 90241        | <b>—</b> /   |                                            | Rectangle<br>Ground<br>Torch     | 90230        | <b>6</b>     |
|                                                                                                                                                                                                                                                                                                                                                                                                                                                                                                                                                                                                                                                                                                                                                                                                                                                                                                                                                                                                                                                                                                                                                                                                                                                                                                                                                                                                                                                                                                                                                                                                                                                                                                                                                                                                                                                                                                                                                                                                                                                                                                                                | Lexington<br>Beige          | 90203        | •            | SANA    | Chelsea<br>Stainless | 90298        | •            | 10                                         | Rectangle<br>Table Torch         | 90229        | <b>6</b>     |
| Ale.                                                                                                                                                                                                                                                                                                                                                                                                                                                                                                                                                                                                                                                                                                                                                                                                                                                                                                                                                                                                                                                                                                                                                                                                                                                                                                                                                                                                                                                                                                                                                                                                                                                                                                                                                                                                                                                                                                                                                                                                                                                                                                                           | Lexington<br>Red            | 90208        | •            | Yisak   | Chelea<br>Black      | 90202        | •            | 1 La                                       | Gel Fuel<br>Converter            | 90231        | <b>6</b>     |
| AV.                                                                                                                                                                                                                                                                                                                                                                                                                                                                                                                                                                                                                                                                                                                                                                                                                                                                                                                                                                                                                                                                                                                                                                                                                                                                                                                                                                                                                                                                                                                                                                                                                                                                                                                                                                                                                                                                                                                                                                                                                                                                                                                            | Lexington<br>Blue           | 90216        | •            | . Alex  | Chelsea<br>Red       | 90212        | •            | SAA.                                       | Smart Fuel<br>6-pack             |              | •            |
| -                                                                                                                                                                                                                                                                                                                                                                                                                                                                                                                                                                                                                                                                                                                                                                                                                                                                                                                                                                                                                                                                                                                                                                                                                                                                                                                                                                                                                                                                                                                                                                                                                                                                                                                                                                                                                                                                                                                                                                                                                                                                                                                              | Metropolitan                | 90293        | •            | Muc     | SoHo<br>Stainless    | 90299        | •            | 944444<br>******************************** | Smart Fuel<br>12-pack            |              | •            |
| -                                                                                                                                                                                                                                                                                                                                                                                                                                                                                                                                                                                                                                                                                                                                                                                                                                                                                                                                                                                                                                                                                                                                                                                                                                                                                                                                                                                                                                                                                                                                                                                                                                                                                                                                                                                                                                                                                                                                                                                                                                                                                                                              | Empire                      | 90295        |              | 4.18    | SoHo<br>Black        | 90200        | •            | 8 (d) 1                                    | SunJel/<br>TerraFlame<br>12-pack |              |              |