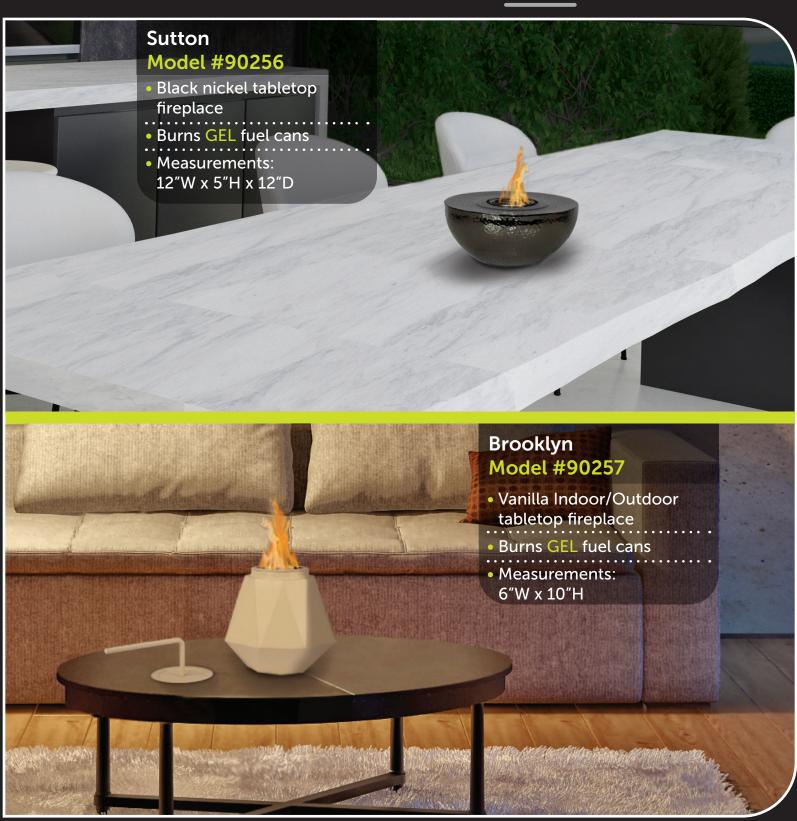

#### Chelsea-Black Model #90202

- Satin black powder coated metal with glass
- Easily hangs on any wall
- Burns LIQUID bio-ethanol fuel
- Measurements: 27.5"W x 19"H x 6"D