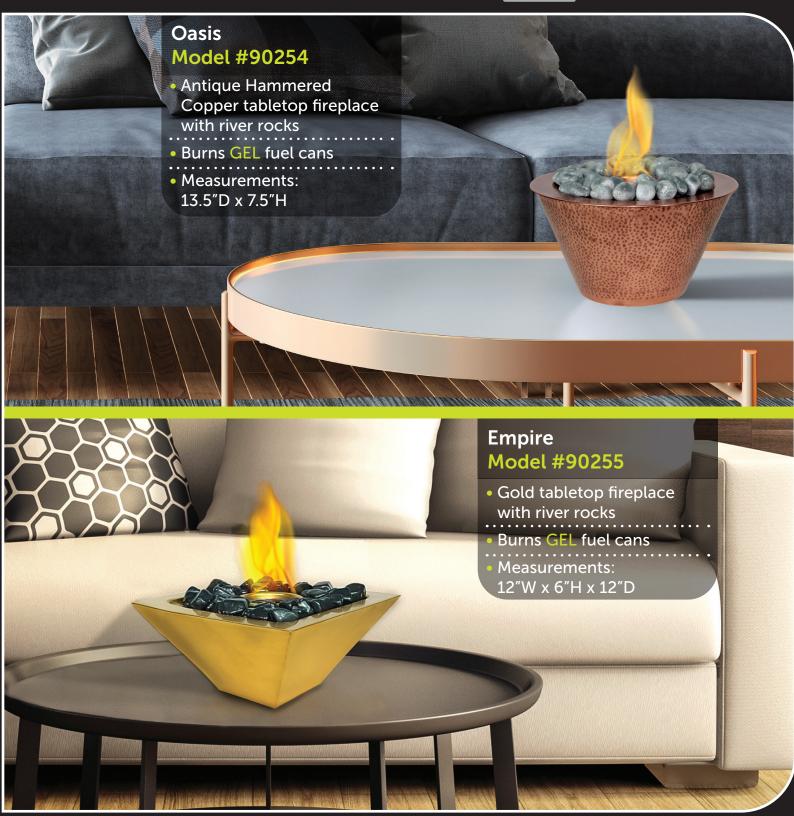

#### **PRODUCT LISTING**

Liquid Bio-ethanol

Torch fuel Gel fuel can

Candle

| Product                                                                                                                                                                                                                                                                                                                                                                                                                                                                                                                                                                                                                                                                                                                                                                                                                                                                                                                                                                                                                                                                                                                                                                                                                                                                                                                                                                                                                                                                                                                                                                                                                                                                                                                                                                                                                                                                                                                                                                                                                                                                                                                        | Name                        | Model<br>No. | Fuel<br>Type | Product | Name                 | Model<br>No. | Fuel<br>Type | Product                                    | Name                             | Model<br>No. | Fuel<br>Type |
|--------------------------------------------------------------------------------------------------------------------------------------------------------------------------------------------------------------------------------------------------------------------------------------------------------------------------------------------------------------------------------------------------------------------------------------------------------------------------------------------------------------------------------------------------------------------------------------------------------------------------------------------------------------------------------------------------------------------------------------------------------------------------------------------------------------------------------------------------------------------------------------------------------------------------------------------------------------------------------------------------------------------------------------------------------------------------------------------------------------------------------------------------------------------------------------------------------------------------------------------------------------------------------------------------------------------------------------------------------------------------------------------------------------------------------------------------------------------------------------------------------------------------------------------------------------------------------------------------------------------------------------------------------------------------------------------------------------------------------------------------------------------------------------------------------------------------------------------------------------------------------------------------------------------------------------------------------------------------------------------------------------------------------------------------------------------------------------------------------------------------------|-----------------------------|--------------|--------------|---------|----------------------|--------------|--------------|--------------------------------------------|----------------------------------|--------------|--------------|
| X                                                                                                                                                                                                                                                                                                                                                                                                                                                                                                                                                                                                                                                                                                                                                                                                                                                                                                                                                                                                                                                                                                                                                                                                                                                                                                                                                                                                                                                                                                                                                                                                                                                                                                                                                                                                                                                                                                                                                                                                                                                                                                                              | Southampton<br>Tall         | 90218        |              | *       | Sutton               | 90211        | •            | باله                                       | SoHo<br>White                    | 90213        | ۵            |
| X                                                                                                                                                                                                                                                                                                                                                                                                                                                                                                                                                                                                                                                                                                                                                                                                                                                                                                                                                                                                                                                                                                                                                                                                                                                                                                                                                                                                                                                                                                                                                                                                                                                                                                                                                                                                                                                                                                                                                                                                                                                                                                                              | Southampton<br>Medium       | 90219        |              | •       | Oasis                | 90294        |              |                                            | Gramercy<br>Black                | 90296        | •            |
| X                                                                                                                                                                                                                                                                                                                                                                                                                                                                                                                                                                                                                                                                                                                                                                                                                                                                                                                                                                                                                                                                                                                                                                                                                                                                                                                                                                                                                                                                                                                                                                                                                                                                                                                                                                                                                                                                                                                                                                                                                                                                                                                              | Southampton<br>Tabletop     | 90232        |              | *       | Heathcote<br>Gold    | 90224        |              |                                            | Gramercy<br>White                | 90214        | •            |
|                                                                                                                                                                                                                                                                                                                                                                                                                                                                                                                                                                                                                                                                                                                                                                                                                                                                                                                                                                                                                                                                                                                                                                                                                                                                                                                                                                                                                                                                                                                                                                                                                                                                                                                                                                                                                                                                                                                                                                                                                                                                                                                                | Teak<br>Champagne<br>Bucket | 90234        |              |         | Heathcote<br>Silver  | 90226        |              | 4                                          | Tribeca II                       | 90201        | •            |
|                                                                                                                                                                                                                                                                                                                                                                                                                                                                                                                                                                                                                                                                                                                                                                                                                                                                                                                                                                                                                                                                                                                                                                                                                                                                                                                                                                                                                                                                                                                                                                                                                                                                                                                                                                                                                                                                                                                                                                                                                                                                                                                                | Teak Tray                   | 90235        |              | *       | Chatsworth<br>Silver | 90225        |              | **                                         | Madison                          | 90206        | •            |
| CLA STATE OF THE S | Teak Party<br>Ice Tub       | 90233        |              | A S     | Chatsworth<br>Gold   | 90223        |              |                                            | Cylinder<br>Ground<br>Torch      | 90292        | <b>6</b>     |
|                                                                                                                                                                                                                                                                                                                                                                                                                                                                                                                                                                                                                                                                                                                                                                                                                                                                                                                                                                                                                                                                                                                                                                                                                                                                                                                                                                                                                                                                                                                                                                                                                                                                                                                                                                                                                                                                                                                                                                                                                                                                                                                                | 16″ Teak<br>Lantern         | 90242        |              |         | Saturn               | 90237        | <b>—</b> /   |                                            | Cylinder<br>Table Torch          | 90286        | <b>6</b>     |
|                                                                                                                                                                                                                                                                                                                                                                                                                                                                                                                                                                                                                                                                                                                                                                                                                                                                                                                                                                                                                                                                                                                                                                                                                                                                                                                                                                                                                                                                                                                                                                                                                                                                                                                                                                                                                                                                                                                                                                                                                                                                                                                                | 22" Teak<br>Lantern         | 90243        |              |         | Neptune              | 90241        | <b>—</b> /   | Ŷ.Ŷ.                                       | Cone<br>Ground<br>Torch          | 90291        | <b>6</b>     |
|                                                                                                                                                                                                                                                                                                                                                                                                                                                                                                                                                                                                                                                                                                                                                                                                                                                                                                                                                                                                                                                                                                                                                                                                                                                                                                                                                                                                                                                                                                                                                                                                                                                                                                                                                                                                                                                                                                                                                                                                                                                                                                                                | 28" Teak<br>Lantern         | 90244        |              |         | Jupiter              | 90240        | <b>/</b>     | 1                                          | Cone<br>Table Torch              | 90285        | <b>6</b>     |
| lac.                                                                                                                                                                                                                                                                                                                                                                                                                                                                                                                                                                                                                                                                                                                                                                                                                                                                                                                                                                                                                                                                                                                                                                                                                                                                                                                                                                                                                                                                                                                                                                                                                                                                                                                                                                                                                                                                                                                                                                                                                                                                                                                           | Lexington<br>Stainless      | 90217        | •            |         | Mercury              | 90236        | <b>/</b>     | * *                                        | Copper<br>Ground<br>Torch        | 90228        | <b>6</b>     |
|                                                                                                                                                                                                                                                                                                                                                                                                                                                                                                                                                                                                                                                                                                                                                                                                                                                                                                                                                                                                                                                                                                                                                                                                                                                                                                                                                                                                                                                                                                                                                                                                                                                                                                                                                                                                                                                                                                                                                                                                                                                                                                                                | Lexington<br>Black          | 90215        | •            |         | Venus                | 90239        | <b>/</b>     | <u>¥</u> .                                 | Copper<br>Table Torch            | 90227        | <b>6</b>     |
|                                                                                                                                                                                                                                                                                                                                                                                                                                                                                                                                                                                                                                                                                                                                                                                                                                                                                                                                                                                                                                                                                                                                                                                                                                                                                                                                                                                                                                                                                                                                                                                                                                                                                                                                                                                                                                                                                                                                                                                                                                                                                                                                | Lexington<br>White          | 90204        | •            |         | Neptune              | 90241        | <b>—</b> /   |                                            | Rectangle<br>Ground<br>Torch     | 90230        | <b>6</b>     |
|                                                                                                                                                                                                                                                                                                                                                                                                                                                                                                                                                                                                                                                                                                                                                                                                                                                                                                                                                                                                                                                                                                                                                                                                                                                                                                                                                                                                                                                                                                                                                                                                                                                                                                                                                                                                                                                                                                                                                                                                                                                                                                                                | Lexington<br>Beige          | 90203        | •            | SANA    | Chelsea<br>Stainless | 90298        | •            | 10                                         | Rectangle<br>Table Torch         | 90229        | <b>6</b>     |
| Ale.                                                                                                                                                                                                                                                                                                                                                                                                                                                                                                                                                                                                                                                                                                                                                                                                                                                                                                                                                                                                                                                                                                                                                                                                                                                                                                                                                                                                                                                                                                                                                                                                                                                                                                                                                                                                                                                                                                                                                                                                                                                                                                                           | Lexington<br>Red            | 90208        | •            | Yisak   | Chelea<br>Black      | 90202        | •            | 1 La                                       | Gel Fuel<br>Converter            | 90231        | <b>6</b>     |
| AV.                                                                                                                                                                                                                                                                                                                                                                                                                                                                                                                                                                                                                                                                                                                                                                                                                                                                                                                                                                                                                                                                                                                                                                                                                                                                                                                                                                                                                                                                                                                                                                                                                                                                                                                                                                                                                                                                                                                                                                                                                                                                                                                            | Lexington<br>Blue           | 90216        | •            | . Alex  | Chelsea<br>Red       | 90212        | •            | SAA.                                       | Smart Fuel<br>6-pack             |              | •            |
| -                                                                                                                                                                                                                                                                                                                                                                                                                                                                                                                                                                                                                                                                                                                                                                                                                                                                                                                                                                                                                                                                                                                                                                                                                                                                                                                                                                                                                                                                                                                                                                                                                                                                                                                                                                                                                                                                                                                                                                                                                                                                                                                              | Metropolitan                | 90293        | •            | Muc     | SoHo<br>Stainless    | 90299        | •            | 944444<br>******************************** | Smart Fuel<br>12-pack            |              | •            |
| -                                                                                                                                                                                                                                                                                                                                                                                                                                                                                                                                                                                                                                                                                                                                                                                                                                                                                                                                                                                                                                                                                                                                                                                                                                                                                                                                                                                                                                                                                                                                                                                                                                                                                                                                                                                                                                                                                                                                                                                                                                                                                                                              | Empire                      | 90295        |              | 4.18    | SoHo<br>Black        | 90200        | •            | 8 (d) 1                                    | SunJel/<br>TerraFlame<br>12-pack |              |              |