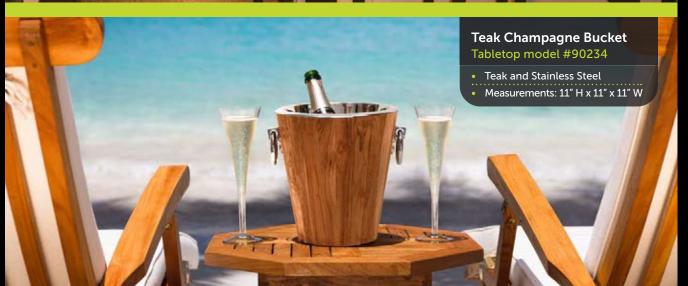

#### **PRODUCT LISTING**

Liquid Bio-ethanol

Torch fuel Gel fuel can

Candle

| Product                                                                                                                                                                                                                                                                                                                                                                                                                                                                                                                                                                                                                                                                                                                                                                                                                                                                                                                                                                                                                                                                                                                                                                                                                                                                                                                                                                                                                                                                                                                                                                                                                                                                                                                                                                                                                                                                                                                                                                                                                                                                                                                        | Name                        | Model<br>No. | Fuel<br>Type | Product | Name                 | Model<br>No. | Fuel<br>Type | Product                                    | Name                             | Model<br>No. | Fuel<br>Type |
|--------------------------------------------------------------------------------------------------------------------------------------------------------------------------------------------------------------------------------------------------------------------------------------------------------------------------------------------------------------------------------------------------------------------------------------------------------------------------------------------------------------------------------------------------------------------------------------------------------------------------------------------------------------------------------------------------------------------------------------------------------------------------------------------------------------------------------------------------------------------------------------------------------------------------------------------------------------------------------------------------------------------------------------------------------------------------------------------------------------------------------------------------------------------------------------------------------------------------------------------------------------------------------------------------------------------------------------------------------------------------------------------------------------------------------------------------------------------------------------------------------------------------------------------------------------------------------------------------------------------------------------------------------------------------------------------------------------------------------------------------------------------------------------------------------------------------------------------------------------------------------------------------------------------------------------------------------------------------------------------------------------------------------------------------------------------------------------------------------------------------------|-----------------------------|--------------|--------------|---------|----------------------|--------------|--------------|--------------------------------------------|----------------------------------|--------------|--------------|
| X                                                                                                                                                                                                                                                                                                                                                                                                                                                                                                                                                                                                                                                                                                                                                                                                                                                                                                                                                                                                                                                                                                                                                                                                                                                                                                                                                                                                                                                                                                                                                                                                                                                                                                                                                                                                                                                                                                                                                                                                                                                                                                                              | Southampton<br>Tall         | 90218        |              | *       | Sutton               | 90211        | •            | باله                                       | SoHo<br>White                    | 90213        | ۵            |
| X                                                                                                                                                                                                                                                                                                                                                                                                                                                                                                                                                                                                                                                                                                                                                                                                                                                                                                                                                                                                                                                                                                                                                                                                                                                                                                                                                                                                                                                                                                                                                                                                                                                                                                                                                                                                                                                                                                                                                                                                                                                                                                                              | Southampton<br>Medium       | 90219        |              | •       | Oasis                | 90294        |              |                                            | Gramercy<br>Black                | 90296        | •            |
| X                                                                                                                                                                                                                                                                                                                                                                                                                                                                                                                                                                                                                                                                                                                                                                                                                                                                                                                                                                                                                                                                                                                                                                                                                                                                                                                                                                                                                                                                                                                                                                                                                                                                                                                                                                                                                                                                                                                                                                                                                                                                                                                              | Southampton<br>Tabletop     | 90232        |              | *       | Heathcote<br>Gold    | 90224        |              |                                            | Gramercy<br>White                | 90214        | •            |
|                                                                                                                                                                                                                                                                                                                                                                                                                                                                                                                                                                                                                                                                                                                                                                                                                                                                                                                                                                                                                                                                                                                                                                                                                                                                                                                                                                                                                                                                                                                                                                                                                                                                                                                                                                                                                                                                                                                                                                                                                                                                                                                                | Teak<br>Champagne<br>Bucket | 90234        |              |         | Heathcote<br>Silver  | 90226        |              | 4                                          | Tribeca II                       | 90201        | •            |
|                                                                                                                                                                                                                                                                                                                                                                                                                                                                                                                                                                                                                                                                                                                                                                                                                                                                                                                                                                                                                                                                                                                                                                                                                                                                                                                                                                                                                                                                                                                                                                                                                                                                                                                                                                                                                                                                                                                                                                                                                                                                                                                                | Teak Tray                   | 90235        |              | *       | Chatsworth<br>Silver | 90225        |              | **                                         | Madison                          | 90206        | •            |
| CLA STATE OF THE S | Teak Party<br>Ice Tub       | 90233        |              | A S     | Chatsworth<br>Gold   | 90223        |              |                                            | Cylinder<br>Ground<br>Torch      | 90292        | <b>6</b>     |
|                                                                                                                                                                                                                                                                                                                                                                                                                                                                                                                                                                                                                                                                                                                                                                                                                                                                                                                                                                                                                                                                                                                                                                                                                                                                                                                                                                                                                                                                                                                                                                                                                                                                                                                                                                                                                                                                                                                                                                                                                                                                                                                                | 16″ Teak<br>Lantern         | 90242        |              |         | Saturn               | 90237        | <b>—</b> /   |                                            | Cylinder<br>Table Torch          | 90286        | <b>6</b>     |
|                                                                                                                                                                                                                                                                                                                                                                                                                                                                                                                                                                                                                                                                                                                                                                                                                                                                                                                                                                                                                                                                                                                                                                                                                                                                                                                                                                                                                                                                                                                                                                                                                                                                                                                                                                                                                                                                                                                                                                                                                                                                                                                                | 22" Teak<br>Lantern         | 90243        |              |         | Neptune              | 90241        | <b>—</b> /   | Ŷ.Ŷ.                                       | Cone<br>Ground<br>Torch          | 90291        | <b>6</b>     |
|                                                                                                                                                                                                                                                                                                                                                                                                                                                                                                                                                                                                                                                                                                                                                                                                                                                                                                                                                                                                                                                                                                                                                                                                                                                                                                                                                                                                                                                                                                                                                                                                                                                                                                                                                                                                                                                                                                                                                                                                                                                                                                                                | 28" Teak<br>Lantern         | 90244        |              |         | Jupiter              | 90240        | <b>/</b>     | 1                                          | Cone<br>Table Torch              | 90285        | <b>6</b>     |
| lac.                                                                                                                                                                                                                                                                                                                                                                                                                                                                                                                                                                                                                                                                                                                                                                                                                                                                                                                                                                                                                                                                                                                                                                                                                                                                                                                                                                                                                                                                                                                                                                                                                                                                                                                                                                                                                                                                                                                                                                                                                                                                                                                           | Lexington<br>Stainless      | 90217        | •            |         | Mercury              | 90236        | <b>/</b>     | * *                                        | Copper<br>Ground<br>Torch        | 90228        | <b>6</b>     |
|                                                                                                                                                                                                                                                                                                                                                                                                                                                                                                                                                                                                                                                                                                                                                                                                                                                                                                                                                                                                                                                                                                                                                                                                                                                                                                                                                                                                                                                                                                                                                                                                                                                                                                                                                                                                                                                                                                                                                                                                                                                                                                                                | Lexington<br>Black          | 90215        | •            |         | Venus                | 90239        | <b>/</b>     | <u>¥</u> .                                 | Copper<br>Table Torch            | 90227        | <b>6</b>     |
|                                                                                                                                                                                                                                                                                                                                                                                                                                                                                                                                                                                                                                                                                                                                                                                                                                                                                                                                                                                                                                                                                                                                                                                                                                                                                                                                                                                                                                                                                                                                                                                                                                                                                                                                                                                                                                                                                                                                                                                                                                                                                                                                | Lexington<br>White          | 90204        | •            |         | Neptune              | 90241        | <b>—</b> /   |                                            | Rectangle<br>Ground<br>Torch     | 90230        | <b>6</b>     |
|                                                                                                                                                                                                                                                                                                                                                                                                                                                                                                                                                                                                                                                                                                                                                                                                                                                                                                                                                                                                                                                                                                                                                                                                                                                                                                                                                                                                                                                                                                                                                                                                                                                                                                                                                                                                                                                                                                                                                                                                                                                                                                                                | Lexington<br>Beige          | 90203        | •            | SANA    | Chelsea<br>Stainless | 90298        | •            | 10                                         | Rectangle<br>Table Torch         | 90229        | <b>6</b>     |
| Ale.                                                                                                                                                                                                                                                                                                                                                                                                                                                                                                                                                                                                                                                                                                                                                                                                                                                                                                                                                                                                                                                                                                                                                                                                                                                                                                                                                                                                                                                                                                                                                                                                                                                                                                                                                                                                                                                                                                                                                                                                                                                                                                                           | Lexington<br>Red            | 90208        | •            | Yisak   | Chelea<br>Black      | 90202        | •            | 1 La                                       | Gel Fuel<br>Converter            | 90231        | <b>6</b>     |
| AV.                                                                                                                                                                                                                                                                                                                                                                                                                                                                                                                                                                                                                                                                                                                                                                                                                                                                                                                                                                                                                                                                                                                                                                                                                                                                                                                                                                                                                                                                                                                                                                                                                                                                                                                                                                                                                                                                                                                                                                                                                                                                                                                            | Lexington<br>Blue           | 90216        | •            | . Alex  | Chelsea<br>Red       | 90212        | •            | SAA.                                       | Smart Fuel<br>6-pack             |              | •            |
| -                                                                                                                                                                                                                                                                                                                                                                                                                                                                                                                                                                                                                                                                                                                                                                                                                                                                                                                                                                                                                                                                                                                                                                                                                                                                                                                                                                                                                                                                                                                                                                                                                                                                                                                                                                                                                                                                                                                                                                                                                                                                                                                              | Metropolitan                | 90293        | •            | Muc     | SoHo<br>Stainless    | 90299        | •            | 944444<br>******************************** | Smart Fuel<br>12-pack            |              | •            |
| -                                                                                                                                                                                                                                                                                                                                                                                                                                                                                                                                                                                                                                                                                                                                                                                                                                                                                                                                                                                                                                                                                                                                                                                                                                                                                                                                                                                                                                                                                                                                                                                                                                                                                                                                                                                                                                                                                                                                                                                                                                                                                                                              | Empire                      | 90295        |              | 4.18    | SoHo<br>Black        | 90200        | •            | 8 (d) 1                                    | SunJel/<br>TerraFlame<br>12-pack |              |              |