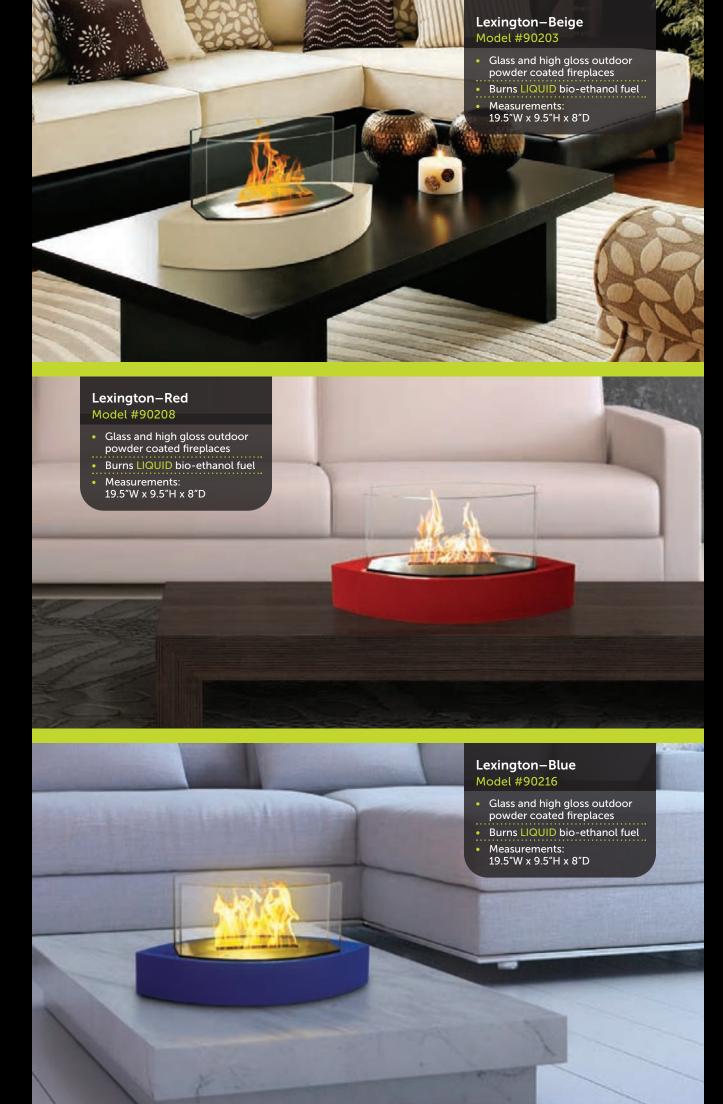

#### **PRODUCT LISTING**

Liquid Bio-ethanol

Torch fuel Gel fuel can

Candle

| Product                                                                                                                                                                                                                                                                                                                                                                                                                                                                                                                                                                                                                                                                                                                                                                                                                                                                                                                                                                                                                                                                                                                                                                                                                                                                                                                                                                                                                                                                                                                                                                                                                                                                                                                                                                                                                                                                                                                                                                                                                                                                                                                        | Name                        | Model<br>No. | Fuel<br>Type | Product | Name                 | Model<br>No. | Fuel<br>Type | Product                                    | Name                             | Model<br>No. | Fuel<br>Type |
|--------------------------------------------------------------------------------------------------------------------------------------------------------------------------------------------------------------------------------------------------------------------------------------------------------------------------------------------------------------------------------------------------------------------------------------------------------------------------------------------------------------------------------------------------------------------------------------------------------------------------------------------------------------------------------------------------------------------------------------------------------------------------------------------------------------------------------------------------------------------------------------------------------------------------------------------------------------------------------------------------------------------------------------------------------------------------------------------------------------------------------------------------------------------------------------------------------------------------------------------------------------------------------------------------------------------------------------------------------------------------------------------------------------------------------------------------------------------------------------------------------------------------------------------------------------------------------------------------------------------------------------------------------------------------------------------------------------------------------------------------------------------------------------------------------------------------------------------------------------------------------------------------------------------------------------------------------------------------------------------------------------------------------------------------------------------------------------------------------------------------------|-----------------------------|--------------|--------------|---------|----------------------|--------------|--------------|--------------------------------------------|----------------------------------|--------------|--------------|
| X                                                                                                                                                                                                                                                                                                                                                                                                                                                                                                                                                                                                                                                                                                                                                                                                                                                                                                                                                                                                                                                                                                                                                                                                                                                                                                                                                                                                                                                                                                                                                                                                                                                                                                                                                                                                                                                                                                                                                                                                                                                                                                                              | Southampton<br>Tall         | 90218        |              | *       | Sutton               | 90211        | •            | باله                                       | SoHo<br>White                    | 90213        | ۵            |
| X                                                                                                                                                                                                                                                                                                                                                                                                                                                                                                                                                                                                                                                                                                                                                                                                                                                                                                                                                                                                                                                                                                                                                                                                                                                                                                                                                                                                                                                                                                                                                                                                                                                                                                                                                                                                                                                                                                                                                                                                                                                                                                                              | Southampton<br>Medium       | 90219        |              | •       | Oasis                | 90294        |              |                                            | Gramercy<br>Black                | 90296        | •            |
| X                                                                                                                                                                                                                                                                                                                                                                                                                                                                                                                                                                                                                                                                                                                                                                                                                                                                                                                                                                                                                                                                                                                                                                                                                                                                                                                                                                                                                                                                                                                                                                                                                                                                                                                                                                                                                                                                                                                                                                                                                                                                                                                              | Southampton<br>Tabletop     | 90232        |              | *       | Heathcote<br>Gold    | 90224        |              |                                            | Gramercy<br>White                | 90214        | •            |
|                                                                                                                                                                                                                                                                                                                                                                                                                                                                                                                                                                                                                                                                                                                                                                                                                                                                                                                                                                                                                                                                                                                                                                                                                                                                                                                                                                                                                                                                                                                                                                                                                                                                                                                                                                                                                                                                                                                                                                                                                                                                                                                                | Teak<br>Champagne<br>Bucket | 90234        |              |         | Heathcote<br>Silver  | 90226        |              | 4                                          | Tribeca II                       | 90201        | •            |
|                                                                                                                                                                                                                                                                                                                                                                                                                                                                                                                                                                                                                                                                                                                                                                                                                                                                                                                                                                                                                                                                                                                                                                                                                                                                                                                                                                                                                                                                                                                                                                                                                                                                                                                                                                                                                                                                                                                                                                                                                                                                                                                                | Teak Tray                   | 90235        |              | *       | Chatsworth<br>Silver | 90225        |              | **                                         | Madison                          | 90206        | •            |
| CLA STATE OF THE S | Teak Party<br>Ice Tub       | 90233        |              | A S     | Chatsworth<br>Gold   | 90223        |              |                                            | Cylinder<br>Ground<br>Torch      | 90292        | <b>6</b>     |
|                                                                                                                                                                                                                                                                                                                                                                                                                                                                                                                                                                                                                                                                                                                                                                                                                                                                                                                                                                                                                                                                                                                                                                                                                                                                                                                                                                                                                                                                                                                                                                                                                                                                                                                                                                                                                                                                                                                                                                                                                                                                                                                                | 16″ Teak<br>Lantern         | 90242        |              |         | Saturn               | 90237        | <b>—</b> /   |                                            | Cylinder<br>Table Torch          | 90286        | <b>6</b>     |
|                                                                                                                                                                                                                                                                                                                                                                                                                                                                                                                                                                                                                                                                                                                                                                                                                                                                                                                                                                                                                                                                                                                                                                                                                                                                                                                                                                                                                                                                                                                                                                                                                                                                                                                                                                                                                                                                                                                                                                                                                                                                                                                                | 22" Teak<br>Lantern         | 90243        |              |         | Neptune              | 90241        | <b>—</b> /   | Ŷ.Ŷ.                                       | Cone<br>Ground<br>Torch          | 90291        | <b>6</b>     |
|                                                                                                                                                                                                                                                                                                                                                                                                                                                                                                                                                                                                                                                                                                                                                                                                                                                                                                                                                                                                                                                                                                                                                                                                                                                                                                                                                                                                                                                                                                                                                                                                                                                                                                                                                                                                                                                                                                                                                                                                                                                                                                                                | 28" Teak<br>Lantern         | 90244        |              |         | Jupiter              | 90240        | <b>/</b>     | 1                                          | Cone<br>Table Torch              | 90285        | <b>6</b>     |
| lac.                                                                                                                                                                                                                                                                                                                                                                                                                                                                                                                                                                                                                                                                                                                                                                                                                                                                                                                                                                                                                                                                                                                                                                                                                                                                                                                                                                                                                                                                                                                                                                                                                                                                                                                                                                                                                                                                                                                                                                                                                                                                                                                           | Lexington<br>Stainless      | 90217        | •            |         | Mercury              | 90236        | <b>/</b>     | * *                                        | Copper<br>Ground<br>Torch        | 90228        | <b>6</b>     |
|                                                                                                                                                                                                                                                                                                                                                                                                                                                                                                                                                                                                                                                                                                                                                                                                                                                                                                                                                                                                                                                                                                                                                                                                                                                                                                                                                                                                                                                                                                                                                                                                                                                                                                                                                                                                                                                                                                                                                                                                                                                                                                                                | Lexington<br>Black          | 90215        | •            |         | Venus                | 90239        | <b>/</b>     | <u>¥</u> .                                 | Copper<br>Table Torch            | 90227        | <b>6</b>     |
|                                                                                                                                                                                                                                                                                                                                                                                                                                                                                                                                                                                                                                                                                                                                                                                                                                                                                                                                                                                                                                                                                                                                                                                                                                                                                                                                                                                                                                                                                                                                                                                                                                                                                                                                                                                                                                                                                                                                                                                                                                                                                                                                | Lexington<br>White          | 90204        | •            |         | Neptune              | 90241        | <b>—</b> /   |                                            | Rectangle<br>Ground<br>Torch     | 90230        | <b>6</b>     |
|                                                                                                                                                                                                                                                                                                                                                                                                                                                                                                                                                                                                                                                                                                                                                                                                                                                                                                                                                                                                                                                                                                                                                                                                                                                                                                                                                                                                                                                                                                                                                                                                                                                                                                                                                                                                                                                                                                                                                                                                                                                                                                                                | Lexington<br>Beige          | 90203        | •            | SANA    | Chelsea<br>Stainless | 90298        | •            | 10                                         | Rectangle<br>Table Torch         | 90229        | <b>6</b>     |
| Ale.                                                                                                                                                                                                                                                                                                                                                                                                                                                                                                                                                                                                                                                                                                                                                                                                                                                                                                                                                                                                                                                                                                                                                                                                                                                                                                                                                                                                                                                                                                                                                                                                                                                                                                                                                                                                                                                                                                                                                                                                                                                                                                                           | Lexington<br>Red            | 90208        | •            | Yisak   | Chelea<br>Black      | 90202        | •            | 1 La                                       | Gel Fuel<br>Converter            | 90231        | <b>6</b>     |
| AV.                                                                                                                                                                                                                                                                                                                                                                                                                                                                                                                                                                                                                                                                                                                                                                                                                                                                                                                                                                                                                                                                                                                                                                                                                                                                                                                                                                                                                                                                                                                                                                                                                                                                                                                                                                                                                                                                                                                                                                                                                                                                                                                            | Lexington<br>Blue           | 90216        | •            | . Alex  | Chelsea<br>Red       | 90212        | •            | SAA.                                       | Smart Fuel<br>6-pack             |              | •            |
| -                                                                                                                                                                                                                                                                                                                                                                                                                                                                                                                                                                                                                                                                                                                                                                                                                                                                                                                                                                                                                                                                                                                                                                                                                                                                                                                                                                                                                                                                                                                                                                                                                                                                                                                                                                                                                                                                                                                                                                                                                                                                                                                              | Metropolitan                | 90293        | •            | Muc     | SoHo<br>Stainless    | 90299        | •            | 944444<br>******************************** | Smart Fuel<br>12-pack            |              | •            |
| -                                                                                                                                                                                                                                                                                                                                                                                                                                                                                                                                                                                                                                                                                                                                                                                                                                                                                                                                                                                                                                                                                                                                                                                                                                                                                                                                                                                                                                                                                                                                                                                                                                                                                                                                                                                                                                                                                                                                                                                                                                                                                                                              | Empire                      | 90295        |              | 4.18    | SoHo<br>Black        | 90200        | •            | 8 (d) 1                                    | SunJel/<br>TerraFlame<br>12-pack |              |              |