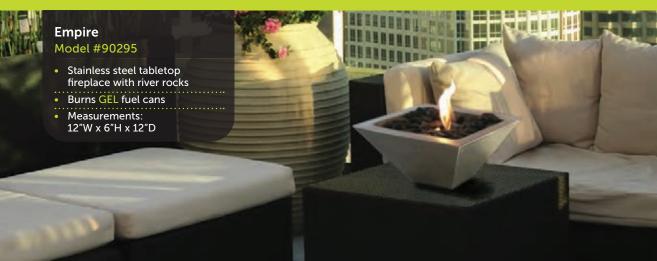

#### **PRODUCT LISTING**

Liquid Bio-ethanol

Torch fuel Gel fuel can

Candle

| Product                                                                                                                                                                                                                                                                                                                                                                                                                                                                                                                                                                                                                                                                                                                                                                                                                                                                                                                                                                                                                                                                                                                                                                                                                                                                                                                                                                                                                                                                                                                                                                                                                                                                                                                                                                                                                                                                                                                                                                                                                                                                                                                        | Name                        | Model<br>No. | Fuel<br>Type | Product | Name                 | Model<br>No. | Fuel<br>Type | Product                                    | Name                             | Model<br>No. | Fuel<br>Type |
|--------------------------------------------------------------------------------------------------------------------------------------------------------------------------------------------------------------------------------------------------------------------------------------------------------------------------------------------------------------------------------------------------------------------------------------------------------------------------------------------------------------------------------------------------------------------------------------------------------------------------------------------------------------------------------------------------------------------------------------------------------------------------------------------------------------------------------------------------------------------------------------------------------------------------------------------------------------------------------------------------------------------------------------------------------------------------------------------------------------------------------------------------------------------------------------------------------------------------------------------------------------------------------------------------------------------------------------------------------------------------------------------------------------------------------------------------------------------------------------------------------------------------------------------------------------------------------------------------------------------------------------------------------------------------------------------------------------------------------------------------------------------------------------------------------------------------------------------------------------------------------------------------------------------------------------------------------------------------------------------------------------------------------------------------------------------------------------------------------------------------------|-----------------------------|--------------|--------------|---------|----------------------|--------------|--------------|--------------------------------------------|----------------------------------|--------------|--------------|
| X                                                                                                                                                                                                                                                                                                                                                                                                                                                                                                                                                                                                                                                                                                                                                                                                                                                                                                                                                                                                                                                                                                                                                                                                                                                                                                                                                                                                                                                                                                                                                                                                                                                                                                                                                                                                                                                                                                                                                                                                                                                                                                                              | Southampton<br>Tall         | 90218        |              | *       | Sutton               | 90211        | •            | باله                                       | SoHo<br>White                    | 90213        | ۵            |
| X                                                                                                                                                                                                                                                                                                                                                                                                                                                                                                                                                                                                                                                                                                                                                                                                                                                                                                                                                                                                                                                                                                                                                                                                                                                                                                                                                                                                                                                                                                                                                                                                                                                                                                                                                                                                                                                                                                                                                                                                                                                                                                                              | Southampton<br>Medium       | 90219        |              | •       | Oasis                | 90294        |              |                                            | Gramercy<br>Black                | 90296        | •            |
| X                                                                                                                                                                                                                                                                                                                                                                                                                                                                                                                                                                                                                                                                                                                                                                                                                                                                                                                                                                                                                                                                                                                                                                                                                                                                                                                                                                                                                                                                                                                                                                                                                                                                                                                                                                                                                                                                                                                                                                                                                                                                                                                              | Southampton<br>Tabletop     | 90232        |              | *       | Heathcote<br>Gold    | 90224        |              |                                            | Gramercy<br>White                | 90214        | •            |
|                                                                                                                                                                                                                                                                                                                                                                                                                                                                                                                                                                                                                                                                                                                                                                                                                                                                                                                                                                                                                                                                                                                                                                                                                                                                                                                                                                                                                                                                                                                                                                                                                                                                                                                                                                                                                                                                                                                                                                                                                                                                                                                                | Teak<br>Champagne<br>Bucket | 90234        |              |         | Heathcote<br>Silver  | 90226        |              | 4                                          | Tribeca II                       | 90201        | •            |
|                                                                                                                                                                                                                                                                                                                                                                                                                                                                                                                                                                                                                                                                                                                                                                                                                                                                                                                                                                                                                                                                                                                                                                                                                                                                                                                                                                                                                                                                                                                                                                                                                                                                                                                                                                                                                                                                                                                                                                                                                                                                                                                                | Teak Tray                   | 90235        |              | *       | Chatsworth<br>Silver | 90225        |              | **                                         | Madison                          | 90206        | •            |
| CLA STATE OF THE S | Teak Party<br>Ice Tub       | 90233        |              | A S     | Chatsworth<br>Gold   | 90223        |              |                                            | Cylinder<br>Ground<br>Torch      | 90292        | <b>6</b>     |
|                                                                                                                                                                                                                                                                                                                                                                                                                                                                                                                                                                                                                                                                                                                                                                                                                                                                                                                                                                                                                                                                                                                                                                                                                                                                                                                                                                                                                                                                                                                                                                                                                                                                                                                                                                                                                                                                                                                                                                                                                                                                                                                                | 16″ Teak<br>Lantern         | 90242        |              |         | Saturn               | 90237        | <b>—</b> /   |                                            | Cylinder<br>Table Torch          | 90286        | <b>6</b>     |
|                                                                                                                                                                                                                                                                                                                                                                                                                                                                                                                                                                                                                                                                                                                                                                                                                                                                                                                                                                                                                                                                                                                                                                                                                                                                                                                                                                                                                                                                                                                                                                                                                                                                                                                                                                                                                                                                                                                                                                                                                                                                                                                                | 22" Teak<br>Lantern         | 90243        |              |         | Neptune              | 90241        | <b>—</b> /   | Ŷ.Ŷ.                                       | Cone<br>Ground<br>Torch          | 90291        | <b>6</b>     |
|                                                                                                                                                                                                                                                                                                                                                                                                                                                                                                                                                                                                                                                                                                                                                                                                                                                                                                                                                                                                                                                                                                                                                                                                                                                                                                                                                                                                                                                                                                                                                                                                                                                                                                                                                                                                                                                                                                                                                                                                                                                                                                                                | 28" Teak<br>Lantern         | 90244        |              |         | Jupiter              | 90240        | <b>/</b>     | 1                                          | Cone<br>Table Torch              | 90285        | <b>6</b>     |
| lac.                                                                                                                                                                                                                                                                                                                                                                                                                                                                                                                                                                                                                                                                                                                                                                                                                                                                                                                                                                                                                                                                                                                                                                                                                                                                                                                                                                                                                                                                                                                                                                                                                                                                                                                                                                                                                                                                                                                                                                                                                                                                                                                           | Lexington<br>Stainless      | 90217        | •            |         | Mercury              | 90236        | <b>/</b>     | * *                                        | Copper<br>Ground<br>Torch        | 90228        | <b>6</b>     |
|                                                                                                                                                                                                                                                                                                                                                                                                                                                                                                                                                                                                                                                                                                                                                                                                                                                                                                                                                                                                                                                                                                                                                                                                                                                                                                                                                                                                                                                                                                                                                                                                                                                                                                                                                                                                                                                                                                                                                                                                                                                                                                                                | Lexington<br>Black          | 90215        | •            |         | Venus                | 90239        | <b>/</b>     | <u>¥</u> .                                 | Copper<br>Table Torch            | 90227        | <b>6</b>     |
|                                                                                                                                                                                                                                                                                                                                                                                                                                                                                                                                                                                                                                                                                                                                                                                                                                                                                                                                                                                                                                                                                                                                                                                                                                                                                                                                                                                                                                                                                                                                                                                                                                                                                                                                                                                                                                                                                                                                                                                                                                                                                                                                | Lexington<br>White          | 90204        | •            |         | Neptune              | 90241        | <b>—</b> /   |                                            | Rectangle<br>Ground<br>Torch     | 90230        | <b>6</b>     |
|                                                                                                                                                                                                                                                                                                                                                                                                                                                                                                                                                                                                                                                                                                                                                                                                                                                                                                                                                                                                                                                                                                                                                                                                                                                                                                                                                                                                                                                                                                                                                                                                                                                                                                                                                                                                                                                                                                                                                                                                                                                                                                                                | Lexington<br>Beige          | 90203        | •            | SANA    | Chelsea<br>Stainless | 90298        | •            | 10                                         | Rectangle<br>Table Torch         | 90229        | <b>6</b>     |
| Ale.                                                                                                                                                                                                                                                                                                                                                                                                                                                                                                                                                                                                                                                                                                                                                                                                                                                                                                                                                                                                                                                                                                                                                                                                                                                                                                                                                                                                                                                                                                                                                                                                                                                                                                                                                                                                                                                                                                                                                                                                                                                                                                                           | Lexington<br>Red            | 90208        | •            | Yisak   | Chelea<br>Black      | 90202        | •            | 1 La                                       | Gel Fuel<br>Converter            | 90231        | <b>6</b>     |
| AV.                                                                                                                                                                                                                                                                                                                                                                                                                                                                                                                                                                                                                                                                                                                                                                                                                                                                                                                                                                                                                                                                                                                                                                                                                                                                                                                                                                                                                                                                                                                                                                                                                                                                                                                                                                                                                                                                                                                                                                                                                                                                                                                            | Lexington<br>Blue           | 90216        | •            | . Alex  | Chelsea<br>Red       | 90212        | •            | SAA.                                       | Smart Fuel<br>6-pack             |              | •            |
| -                                                                                                                                                                                                                                                                                                                                                                                                                                                                                                                                                                                                                                                                                                                                                                                                                                                                                                                                                                                                                                                                                                                                                                                                                                                                                                                                                                                                                                                                                                                                                                                                                                                                                                                                                                                                                                                                                                                                                                                                                                                                                                                              | Metropolitan                | 90293        | •            | Muc     | SoHo<br>Stainless    | 90299        | •            | 944444<br>******************************** | Smart Fuel<br>12-pack            |              | •            |
| -                                                                                                                                                                                                                                                                                                                                                                                                                                                                                                                                                                                                                                                                                                                                                                                                                                                                                                                                                                                                                                                                                                                                                                                                                                                                                                                                                                                                                                                                                                                                                                                                                                                                                                                                                                                                                                                                                                                                                                                                                                                                                                                              | Empire                      | 90295        |              | 4.18    | SoHo<br>Black        | 90200        | •            | 8 (d) 1                                    | SunJel/<br>TerraFlame<br>12-pack |              |              |