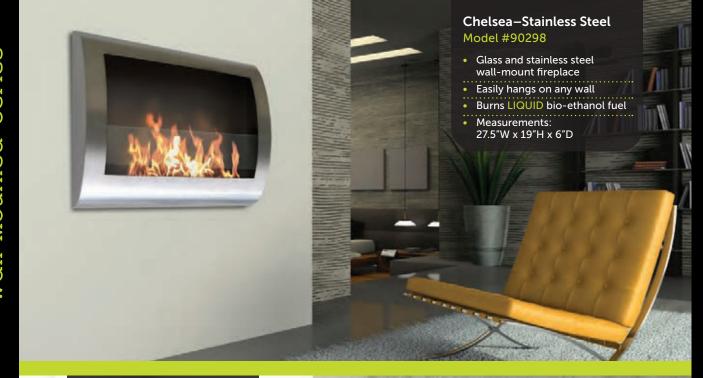

#### Chelsea-Black Model #90202

- Satin black powder coated metal with glass
- Easily hangs on any wall
- Burns LIQUID bio-ethanol fuel
- Measurements: 27.5"W x 19"H x 6"D