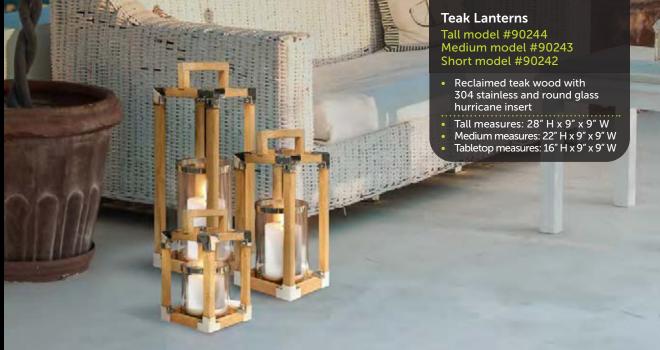

#### **PRODUCT LISTING**

Liquid Bio-ethanol

Torch fuel Gel fuel can

Candle

| Product                                                                                                                                                                                                                                                                                                                                                                                                                                                                                                                                                                                                                                                                                                                                                                                                                                                                                                                                                                                                                                                                                                                                                                                                                                                                                                                                                                                                                                                                                                                                                                                                                                                                                                                                                                                                                                                                                                                                                                                                                                                                                                                        | Name                        | Model<br>No. | Fuel<br>Type | Product | Name                 | Model<br>No. | Fuel<br>Type | Product                                    | Name                             | Model<br>No. | Fuel<br>Type |
|--------------------------------------------------------------------------------------------------------------------------------------------------------------------------------------------------------------------------------------------------------------------------------------------------------------------------------------------------------------------------------------------------------------------------------------------------------------------------------------------------------------------------------------------------------------------------------------------------------------------------------------------------------------------------------------------------------------------------------------------------------------------------------------------------------------------------------------------------------------------------------------------------------------------------------------------------------------------------------------------------------------------------------------------------------------------------------------------------------------------------------------------------------------------------------------------------------------------------------------------------------------------------------------------------------------------------------------------------------------------------------------------------------------------------------------------------------------------------------------------------------------------------------------------------------------------------------------------------------------------------------------------------------------------------------------------------------------------------------------------------------------------------------------------------------------------------------------------------------------------------------------------------------------------------------------------------------------------------------------------------------------------------------------------------------------------------------------------------------------------------------|-----------------------------|--------------|--------------|---------|----------------------|--------------|--------------|--------------------------------------------|----------------------------------|--------------|--------------|
| X                                                                                                                                                                                                                                                                                                                                                                                                                                                                                                                                                                                                                                                                                                                                                                                                                                                                                                                                                                                                                                                                                                                                                                                                                                                                                                                                                                                                                                                                                                                                                                                                                                                                                                                                                                                                                                                                                                                                                                                                                                                                                                                              | Southampton<br>Tall         | 90218        |              | *       | Sutton               | 90211        | •            | باله                                       | SoHo<br>White                    | 90213        | ۵            |
| X                                                                                                                                                                                                                                                                                                                                                                                                                                                                                                                                                                                                                                                                                                                                                                                                                                                                                                                                                                                                                                                                                                                                                                                                                                                                                                                                                                                                                                                                                                                                                                                                                                                                                                                                                                                                                                                                                                                                                                                                                                                                                                                              | Southampton<br>Medium       | 90219        |              | •       | Oasis                | 90294        |              |                                            | Gramercy<br>Black                | 90296        | •            |
| X                                                                                                                                                                                                                                                                                                                                                                                                                                                                                                                                                                                                                                                                                                                                                                                                                                                                                                                                                                                                                                                                                                                                                                                                                                                                                                                                                                                                                                                                                                                                                                                                                                                                                                                                                                                                                                                                                                                                                                                                                                                                                                                              | Southampton<br>Tabletop     | 90232        |              | *       | Heathcote<br>Gold    | 90224        |              |                                            | Gramercy<br>White                | 90214        | •            |
|                                                                                                                                                                                                                                                                                                                                                                                                                                                                                                                                                                                                                                                                                                                                                                                                                                                                                                                                                                                                                                                                                                                                                                                                                                                                                                                                                                                                                                                                                                                                                                                                                                                                                                                                                                                                                                                                                                                                                                                                                                                                                                                                | Teak<br>Champagne<br>Bucket | 90234        |              |         | Heathcote<br>Silver  | 90226        |              | 4                                          | Tribeca II                       | 90201        | •            |
|                                                                                                                                                                                                                                                                                                                                                                                                                                                                                                                                                                                                                                                                                                                                                                                                                                                                                                                                                                                                                                                                                                                                                                                                                                                                                                                                                                                                                                                                                                                                                                                                                                                                                                                                                                                                                                                                                                                                                                                                                                                                                                                                | Teak Tray                   | 90235        |              | *       | Chatsworth<br>Silver | 90225        |              | **                                         | Madison                          | 90206        | •            |
| CLA STATE OF THE S | Teak Party<br>Ice Tub       | 90233        |              | A S     | Chatsworth<br>Gold   | 90223        |              |                                            | Cylinder<br>Ground<br>Torch      | 90292        | <b>6</b>     |
|                                                                                                                                                                                                                                                                                                                                                                                                                                                                                                                                                                                                                                                                                                                                                                                                                                                                                                                                                                                                                                                                                                                                                                                                                                                                                                                                                                                                                                                                                                                                                                                                                                                                                                                                                                                                                                                                                                                                                                                                                                                                                                                                | 16″ Teak<br>Lantern         | 90242        |              |         | Saturn               | 90237        | <b>—</b> /   |                                            | Cylinder<br>Table Torch          | 90286        | <b>6</b>     |
|                                                                                                                                                                                                                                                                                                                                                                                                                                                                                                                                                                                                                                                                                                                                                                                                                                                                                                                                                                                                                                                                                                                                                                                                                                                                                                                                                                                                                                                                                                                                                                                                                                                                                                                                                                                                                                                                                                                                                                                                                                                                                                                                | 22" Teak<br>Lantern         | 90243        |              |         | Neptune              | 90241        | <b>—</b> /   | Ŷ.Ŷ.                                       | Cone<br>Ground<br>Torch          | 90291        | <b>6</b>     |
|                                                                                                                                                                                                                                                                                                                                                                                                                                                                                                                                                                                                                                                                                                                                                                                                                                                                                                                                                                                                                                                                                                                                                                                                                                                                                                                                                                                                                                                                                                                                                                                                                                                                                                                                                                                                                                                                                                                                                                                                                                                                                                                                | 28" Teak<br>Lantern         | 90244        |              |         | Jupiter              | 90240        | <b>/</b>     | 1                                          | Cone<br>Table Torch              | 90285        | <b>6</b>     |
| lac.                                                                                                                                                                                                                                                                                                                                                                                                                                                                                                                                                                                                                                                                                                                                                                                                                                                                                                                                                                                                                                                                                                                                                                                                                                                                                                                                                                                                                                                                                                                                                                                                                                                                                                                                                                                                                                                                                                                                                                                                                                                                                                                           | Lexington<br>Stainless      | 90217        | •            |         | Mercury              | 90236        | <b>/</b>     | * *                                        | Copper<br>Ground<br>Torch        | 90228        | <b>6</b>     |
|                                                                                                                                                                                                                                                                                                                                                                                                                                                                                                                                                                                                                                                                                                                                                                                                                                                                                                                                                                                                                                                                                                                                                                                                                                                                                                                                                                                                                                                                                                                                                                                                                                                                                                                                                                                                                                                                                                                                                                                                                                                                                                                                | Lexington<br>Black          | 90215        | •            |         | Venus                | 90239        | <b>/</b>     | <u>¥</u> .                                 | Copper<br>Table Torch            | 90227        | <b>6</b>     |
|                                                                                                                                                                                                                                                                                                                                                                                                                                                                                                                                                                                                                                                                                                                                                                                                                                                                                                                                                                                                                                                                                                                                                                                                                                                                                                                                                                                                                                                                                                                                                                                                                                                                                                                                                                                                                                                                                                                                                                                                                                                                                                                                | Lexington<br>White          | 90204        | •            |         | Neptune              | 90241        | <b>—</b> /   |                                            | Rectangle<br>Ground<br>Torch     | 90230        | <b>6</b>     |
|                                                                                                                                                                                                                                                                                                                                                                                                                                                                                                                                                                                                                                                                                                                                                                                                                                                                                                                                                                                                                                                                                                                                                                                                                                                                                                                                                                                                                                                                                                                                                                                                                                                                                                                                                                                                                                                                                                                                                                                                                                                                                                                                | Lexington<br>Beige          | 90203        | •            | SANA    | Chelsea<br>Stainless | 90298        | •            | 10                                         | Rectangle<br>Table Torch         | 90229        | <b>6</b>     |
| Ale.                                                                                                                                                                                                                                                                                                                                                                                                                                                                                                                                                                                                                                                                                                                                                                                                                                                                                                                                                                                                                                                                                                                                                                                                                                                                                                                                                                                                                                                                                                                                                                                                                                                                                                                                                                                                                                                                                                                                                                                                                                                                                                                           | Lexington<br>Red            | 90208        | •            | Yisak   | Chelea<br>Black      | 90202        | •            | 1 La                                       | Gel Fuel<br>Converter            | 90231        | <b>6</b>     |
| AV.                                                                                                                                                                                                                                                                                                                                                                                                                                                                                                                                                                                                                                                                                                                                                                                                                                                                                                                                                                                                                                                                                                                                                                                                                                                                                                                                                                                                                                                                                                                                                                                                                                                                                                                                                                                                                                                                                                                                                                                                                                                                                                                            | Lexington<br>Blue           | 90216        | •            | . Alex  | Chelsea<br>Red       | 90212        | •            | SAA.                                       | Smart Fuel<br>6-pack             |              | •            |
| -                                                                                                                                                                                                                                                                                                                                                                                                                                                                                                                                                                                                                                                                                                                                                                                                                                                                                                                                                                                                                                                                                                                                                                                                                                                                                                                                                                                                                                                                                                                                                                                                                                                                                                                                                                                                                                                                                                                                                                                                                                                                                                                              | Metropolitan                | 90293        | •            | Muc     | SoHo<br>Stainless    | 90299        | •            | 944444<br>******************************** | Smart Fuel<br>12-pack            |              | •            |
| -                                                                                                                                                                                                                                                                                                                                                                                                                                                                                                                                                                                                                                                                                                                                                                                                                                                                                                                                                                                                                                                                                                                                                                                                                                                                                                                                                                                                                                                                                                                                                                                                                                                                                                                                                                                                                                                                                                                                                                                                                                                                                                                              | Empire                      | 90295        |              | 4.18    | SoHo<br>Black        | 90200        | •            | 8 (d) 1                                    | SunJel/<br>TerraFlame<br>12-pack |              |              |