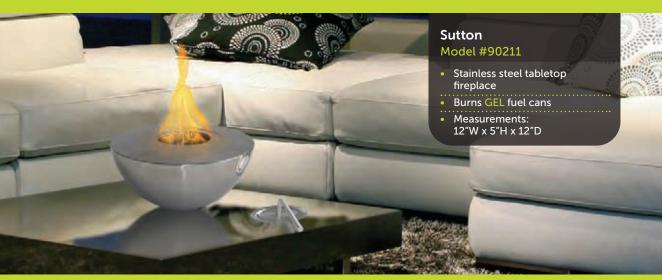

#### **PRODUCT LISTING**

Liquid Bio-ethanol

Torch fuel Gel fuel can

Candle

| Product                                                                                                                                                                                                                                                                                                                                                                                                                                                                                                                                                                                                                                                                                                                                                                                                                                                                                                                                                                                                                                                                                                                                                                                                                                                                                                                                                                                                                                                                                                                                                                                                                                                                                                                                                                                                                                                                                                                                                                                                                                                                                                                        | Name                        | Model<br>No. | Fuel<br>Type | Product | Name                 | Model<br>No. | Fuel<br>Type | Product                                    | Name                             | Model<br>No. | Fuel<br>Type |
|--------------------------------------------------------------------------------------------------------------------------------------------------------------------------------------------------------------------------------------------------------------------------------------------------------------------------------------------------------------------------------------------------------------------------------------------------------------------------------------------------------------------------------------------------------------------------------------------------------------------------------------------------------------------------------------------------------------------------------------------------------------------------------------------------------------------------------------------------------------------------------------------------------------------------------------------------------------------------------------------------------------------------------------------------------------------------------------------------------------------------------------------------------------------------------------------------------------------------------------------------------------------------------------------------------------------------------------------------------------------------------------------------------------------------------------------------------------------------------------------------------------------------------------------------------------------------------------------------------------------------------------------------------------------------------------------------------------------------------------------------------------------------------------------------------------------------------------------------------------------------------------------------------------------------------------------------------------------------------------------------------------------------------------------------------------------------------------------------------------------------------|-----------------------------|--------------|--------------|---------|----------------------|--------------|--------------|--------------------------------------------|----------------------------------|--------------|--------------|
| X                                                                                                                                                                                                                                                                                                                                                                                                                                                                                                                                                                                                                                                                                                                                                                                                                                                                                                                                                                                                                                                                                                                                                                                                                                                                                                                                                                                                                                                                                                                                                                                                                                                                                                                                                                                                                                                                                                                                                                                                                                                                                                                              | Southampton<br>Tall         | 90218        |              | *       | Sutton               | 90211        | •            | باله                                       | SoHo<br>White                    | 90213        | ۵            |
| X                                                                                                                                                                                                                                                                                                                                                                                                                                                                                                                                                                                                                                                                                                                                                                                                                                                                                                                                                                                                                                                                                                                                                                                                                                                                                                                                                                                                                                                                                                                                                                                                                                                                                                                                                                                                                                                                                                                                                                                                                                                                                                                              | Southampton<br>Medium       | 90219        |              | •       | Oasis                | 90294        |              |                                            | Gramercy<br>Black                | 90296        | •            |
| X                                                                                                                                                                                                                                                                                                                                                                                                                                                                                                                                                                                                                                                                                                                                                                                                                                                                                                                                                                                                                                                                                                                                                                                                                                                                                                                                                                                                                                                                                                                                                                                                                                                                                                                                                                                                                                                                                                                                                                                                                                                                                                                              | Southampton<br>Tabletop     | 90232        |              | *       | Heathcote<br>Gold    | 90224        |              |                                            | Gramercy<br>White                | 90214        | •            |
|                                                                                                                                                                                                                                                                                                                                                                                                                                                                                                                                                                                                                                                                                                                                                                                                                                                                                                                                                                                                                                                                                                                                                                                                                                                                                                                                                                                                                                                                                                                                                                                                                                                                                                                                                                                                                                                                                                                                                                                                                                                                                                                                | Teak<br>Champagne<br>Bucket | 90234        |              |         | Heathcote<br>Silver  | 90226        |              | 4                                          | Tribeca II                       | 90201        | •            |
|                                                                                                                                                                                                                                                                                                                                                                                                                                                                                                                                                                                                                                                                                                                                                                                                                                                                                                                                                                                                                                                                                                                                                                                                                                                                                                                                                                                                                                                                                                                                                                                                                                                                                                                                                                                                                                                                                                                                                                                                                                                                                                                                | Teak Tray                   | 90235        |              | *       | Chatsworth<br>Silver | 90225        |              | **                                         | Madison                          | 90206        | •            |
| CLA STATE OF THE S | Teak Party<br>Ice Tub       | 90233        |              | A S     | Chatsworth<br>Gold   | 90223        |              |                                            | Cylinder<br>Ground<br>Torch      | 90292        | <b>6</b>     |
|                                                                                                                                                                                                                                                                                                                                                                                                                                                                                                                                                                                                                                                                                                                                                                                                                                                                                                                                                                                                                                                                                                                                                                                                                                                                                                                                                                                                                                                                                                                                                                                                                                                                                                                                                                                                                                                                                                                                                                                                                                                                                                                                | 16″ Teak<br>Lantern         | 90242        |              |         | Saturn               | 90237        | <b>—</b> /   |                                            | Cylinder<br>Table Torch          | 90286        | <b>6</b>     |
|                                                                                                                                                                                                                                                                                                                                                                                                                                                                                                                                                                                                                                                                                                                                                                                                                                                                                                                                                                                                                                                                                                                                                                                                                                                                                                                                                                                                                                                                                                                                                                                                                                                                                                                                                                                                                                                                                                                                                                                                                                                                                                                                | 22" Teak<br>Lantern         | 90243        |              |         | Neptune              | 90241        | <b>—</b> /   | Ŷ.Ŷ.                                       | Cone<br>Ground<br>Torch          | 90291        | <b>6</b>     |
|                                                                                                                                                                                                                                                                                                                                                                                                                                                                                                                                                                                                                                                                                                                                                                                                                                                                                                                                                                                                                                                                                                                                                                                                                                                                                                                                                                                                                                                                                                                                                                                                                                                                                                                                                                                                                                                                                                                                                                                                                                                                                                                                | 28" Teak<br>Lantern         | 90244        |              |         | Jupiter              | 90240        | <b>/</b>     | 1                                          | Cone<br>Table Torch              | 90285        | <b>6</b>     |
| lac.                                                                                                                                                                                                                                                                                                                                                                                                                                                                                                                                                                                                                                                                                                                                                                                                                                                                                                                                                                                                                                                                                                                                                                                                                                                                                                                                                                                                                                                                                                                                                                                                                                                                                                                                                                                                                                                                                                                                                                                                                                                                                                                           | Lexington<br>Stainless      | 90217        | •            |         | Mercury              | 90236        | <b>/</b>     | * *                                        | Copper<br>Ground<br>Torch        | 90228        | <b>6</b>     |
|                                                                                                                                                                                                                                                                                                                                                                                                                                                                                                                                                                                                                                                                                                                                                                                                                                                                                                                                                                                                                                                                                                                                                                                                                                                                                                                                                                                                                                                                                                                                                                                                                                                                                                                                                                                                                                                                                                                                                                                                                                                                                                                                | Lexington<br>Black          | 90215        | •            |         | Venus                | 90239        | <b>/</b>     | <u>¥</u> .                                 | Copper<br>Table Torch            | 90227        | <b>6</b>     |
|                                                                                                                                                                                                                                                                                                                                                                                                                                                                                                                                                                                                                                                                                                                                                                                                                                                                                                                                                                                                                                                                                                                                                                                                                                                                                                                                                                                                                                                                                                                                                                                                                                                                                                                                                                                                                                                                                                                                                                                                                                                                                                                                | Lexington<br>White          | 90204        | •            |         | Neptune              | 90241        | <b>—</b> /   |                                            | Rectangle<br>Ground<br>Torch     | 90230        | <b>6</b>     |
|                                                                                                                                                                                                                                                                                                                                                                                                                                                                                                                                                                                                                                                                                                                                                                                                                                                                                                                                                                                                                                                                                                                                                                                                                                                                                                                                                                                                                                                                                                                                                                                                                                                                                                                                                                                                                                                                                                                                                                                                                                                                                                                                | Lexington<br>Beige          | 90203        | •            | SANA    | Chelsea<br>Stainless | 90298        | •            | 10                                         | Rectangle<br>Table Torch         | 90229        | <b>6</b>     |
| Ale.                                                                                                                                                                                                                                                                                                                                                                                                                                                                                                                                                                                                                                                                                                                                                                                                                                                                                                                                                                                                                                                                                                                                                                                                                                                                                                                                                                                                                                                                                                                                                                                                                                                                                                                                                                                                                                                                                                                                                                                                                                                                                                                           | Lexington<br>Red            | 90208        | •            | Yisak   | Chelea<br>Black      | 90202        | •            | 1 La                                       | Gel Fuel<br>Converter            | 90231        | <b>6</b>     |
| AV.                                                                                                                                                                                                                                                                                                                                                                                                                                                                                                                                                                                                                                                                                                                                                                                                                                                                                                                                                                                                                                                                                                                                                                                                                                                                                                                                                                                                                                                                                                                                                                                                                                                                                                                                                                                                                                                                                                                                                                                                                                                                                                                            | Lexington<br>Blue           | 90216        | •            | . Alex  | Chelsea<br>Red       | 90212        | •            | SAA.                                       | Smart Fuel<br>6-pack             |              | •            |
| -                                                                                                                                                                                                                                                                                                                                                                                                                                                                                                                                                                                                                                                                                                                                                                                                                                                                                                                                                                                                                                                                                                                                                                                                                                                                                                                                                                                                                                                                                                                                                                                                                                                                                                                                                                                                                                                                                                                                                                                                                                                                                                                              | Metropolitan                | 90293        | •            | Muc     | SoHo<br>Stainless    | 90299        | •            | 944444<br>******************************** | Smart Fuel<br>12-pack            |              | •            |
| -                                                                                                                                                                                                                                                                                                                                                                                                                                                                                                                                                                                                                                                                                                                                                                                                                                                                                                                                                                                                                                                                                                                                                                                                                                                                                                                                                                                                                                                                                                                                                                                                                                                                                                                                                                                                                                                                                                                                                                                                                                                                                                                              | Empire                      | 90295        |              | 4.18    | SoHo<br>Black        | 90200        | •            | 8 (d) 1                                    | SunJel/<br>TerraFlame<br>12-pack |              |              |