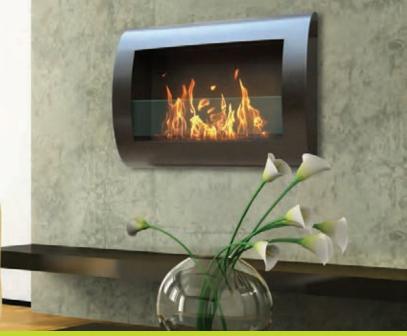

#### Chelsea-Black Model #90202

- Satin black powder coated metal with glass
- Easily hangs on any wall
- Burns LIQUID bio-ethanol fuel
- Measurements: 27.5"W x 19"H x 6"D