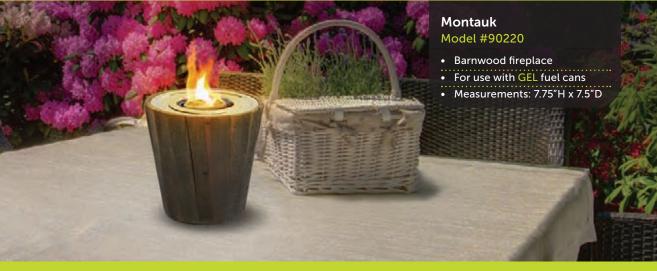

# Ambiance of fire... anywhere



www.anywherefireplace.com





























#### 2 IN 1 FIREPLACE OR LANTERN CELESTIAL SERIES

This unique and striking 2in1 design of these Anywhere Fireplace® OR Lantern series gives you the option to either use it as a GEL FUEL fireplace that will give you beautiful dancing flames OR use it as a lantern by switching out the cup for the candle holder (included). As a lantern, just insert a candle into the candle holder and lower it into the lantern body. Also, you can insert and wrap around fairy lights in the lantern body for a different and unique take on a lantern. Then, just flip up the handle and hang it up on a secure hook or place it on a table or floor to give you the romance of a flickering candle or the magical festive sparkle of fairy lights.

The striking hand woven, premium nickel plated wire