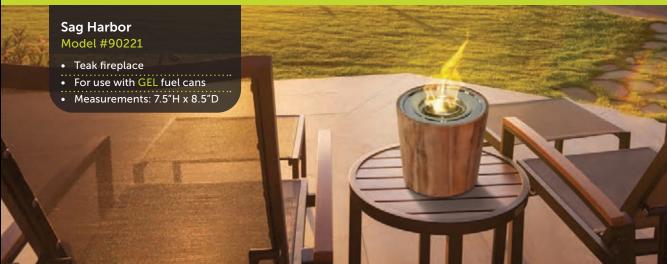

#### **PRODUCT LISTING**

Liquid Bio-ethanol

Torch fuel Gel fuel can

Candle

| Product                                                                                                                                                                                                                                                                                                                                                                                                                                                                                                                                                                                                                                                                                                                                                                                                                                                                                                                                                                                                                                                                                                                                                                                                                                                                                                                                                                                                                                                                                                                                                                                                                                                                                                                                                                                                                                                                                                                                                                                                                                                                                                                        | Name                        | Model<br>No. | Fuel<br>Type | Product | Name                 | Model<br>No. | Fuel<br>Type | Product                                    | Name                             | Model<br>No. | Fuel<br>Type |
|--------------------------------------------------------------------------------------------------------------------------------------------------------------------------------------------------------------------------------------------------------------------------------------------------------------------------------------------------------------------------------------------------------------------------------------------------------------------------------------------------------------------------------------------------------------------------------------------------------------------------------------------------------------------------------------------------------------------------------------------------------------------------------------------------------------------------------------------------------------------------------------------------------------------------------------------------------------------------------------------------------------------------------------------------------------------------------------------------------------------------------------------------------------------------------------------------------------------------------------------------------------------------------------------------------------------------------------------------------------------------------------------------------------------------------------------------------------------------------------------------------------------------------------------------------------------------------------------------------------------------------------------------------------------------------------------------------------------------------------------------------------------------------------------------------------------------------------------------------------------------------------------------------------------------------------------------------------------------------------------------------------------------------------------------------------------------------------------------------------------------------|-----------------------------|--------------|--------------|---------|----------------------|--------------|--------------|--------------------------------------------|----------------------------------|--------------|--------------|
| X                                                                                                                                                                                                                                                                                                                                                                                                                                                                                                                                                                                                                                                                                                                                                                                                                                                                                                                                                                                                                                                                                                                                                                                                                                                                                                                                                                                                                                                                                                                                                                                                                                                                                                                                                                                                                                                                                                                                                                                                                                                                                                                              | Southampton<br>Tall         | 90218        |              | *       | Sutton               | 90211        | •            | باله                                       | SoHo<br>White                    | 90213        | ۵            |
| X                                                                                                                                                                                                                                                                                                                                                                                                                                                                                                                                                                                                                                                                                                                                                                                                                                                                                                                                                                                                                                                                                                                                                                                                                                                                                                                                                                                                                                                                                                                                                                                                                                                                                                                                                                                                                                                                                                                                                                                                                                                                                                                              | Southampton<br>Medium       | 90219        |              | •       | Oasis                | 90294        |              |                                            | Gramercy<br>Black                | 90296        | •            |
| X                                                                                                                                                                                                                                                                                                                                                                                                                                                                                                                                                                                                                                                                                                                                                                                                                                                                                                                                                                                                                                                                                                                                                                                                                                                                                                                                                                                                                                                                                                                                                                                                                                                                                                                                                                                                                                                                                                                                                                                                                                                                                                                              | Southampton<br>Tabletop     | 90232        |              | *       | Heathcote<br>Gold    | 90224        |              |                                            | Gramercy<br>White                | 90214        | •            |
|                                                                                                                                                                                                                                                                                                                                                                                                                                                                                                                                                                                                                                                                                                                                                                                                                                                                                                                                                                                                                                                                                                                                                                                                                                                                                                                                                                                                                                                                                                                                                                                                                                                                                                                                                                                                                                                                                                                                                                                                                                                                                                                                | Teak<br>Champagne<br>Bucket | 90234        |              |         | Heathcote<br>Silver  | 90226        |              | 4                                          | Tribeca II                       | 90201        | •            |
|                                                                                                                                                                                                                                                                                                                                                                                                                                                                                                                                                                                                                                                                                                                                                                                                                                                                                                                                                                                                                                                                                                                                                                                                                                                                                                                                                                                                                                                                                                                                                                                                                                                                                                                                                                                                                                                                                                                                                                                                                                                                                                                                | Teak Tray                   | 90235        |              | *       | Chatsworth<br>Silver | 90225        |              | **                                         | Madison                          | 90206        | •            |
| CLA STATE OF THE S | Teak Party<br>Ice Tub       | 90233        |              | A S     | Chatsworth<br>Gold   | 90223        |              |                                            | Cylinder<br>Ground<br>Torch      | 90292        | <b>6</b>     |
|                                                                                                                                                                                                                                                                                                                                                                                                                                                                                                                                                                                                                                                                                                                                                                                                                                                                                                                                                                                                                                                                                                                                                                                                                                                                                                                                                                                                                                                                                                                                                                                                                                                                                                                                                                                                                                                                                                                                                                                                                                                                                                                                | 16″ Teak<br>Lantern         | 90242        |              |         | Saturn               | 90237        | <b>—</b> /   |                                            | Cylinder<br>Table Torch          | 90286        | <b>6</b>     |
|                                                                                                                                                                                                                                                                                                                                                                                                                                                                                                                                                                                                                                                                                                                                                                                                                                                                                                                                                                                                                                                                                                                                                                                                                                                                                                                                                                                                                                                                                                                                                                                                                                                                                                                                                                                                                                                                                                                                                                                                                                                                                                                                | 22" Teak<br>Lantern         | 90243        |              |         | Neptune              | 90241        | <b>—</b> /   | Ŷ.Ŷ.                                       | Cone<br>Ground<br>Torch          | 90291        | <b>6</b>     |
|                                                                                                                                                                                                                                                                                                                                                                                                                                                                                                                                                                                                                                                                                                                                                                                                                                                                                                                                                                                                                                                                                                                                                                                                                                                                                                                                                                                                                                                                                                                                                                                                                                                                                                                                                                                                                                                                                                                                                                                                                                                                                                                                | 28" Teak<br>Lantern         | 90244        |              |         | Jupiter              | 90240        | <b>/</b>     | 1                                          | Cone<br>Table Torch              | 90285        | <b>6</b>     |
| lac.                                                                                                                                                                                                                                                                                                                                                                                                                                                                                                                                                                                                                                                                                                                                                                                                                                                                                                                                                                                                                                                                                                                                                                                                                                                                                                                                                                                                                                                                                                                                                                                                                                                                                                                                                                                                                                                                                                                                                                                                                                                                                                                           | Lexington<br>Stainless      | 90217        | •            |         | Mercury              | 90236        | <b>/</b>     | * *                                        | Copper<br>Ground<br>Torch        | 90228        | <b>6</b>     |
|                                                                                                                                                                                                                                                                                                                                                                                                                                                                                                                                                                                                                                                                                                                                                                                                                                                                                                                                                                                                                                                                                                                                                                                                                                                                                                                                                                                                                                                                                                                                                                                                                                                                                                                                                                                                                                                                                                                                                                                                                                                                                                                                | Lexington<br>Black          | 90215        | •            |         | Venus                | 90239        | <b>/</b>     | <u>¥</u> .                                 | Copper<br>Table Torch            | 90227        | <b>6</b>     |
|                                                                                                                                                                                                                                                                                                                                                                                                                                                                                                                                                                                                                                                                                                                                                                                                                                                                                                                                                                                                                                                                                                                                                                                                                                                                                                                                                                                                                                                                                                                                                                                                                                                                                                                                                                                                                                                                                                                                                                                                                                                                                                                                | Lexington<br>White          | 90204        | •            |         | Neptune              | 90241        | <b>—</b> /   |                                            | Rectangle<br>Ground<br>Torch     | 90230        | <b>6</b>     |
|                                                                                                                                                                                                                                                                                                                                                                                                                                                                                                                                                                                                                                                                                                                                                                                                                                                                                                                                                                                                                                                                                                                                                                                                                                                                                                                                                                                                                                                                                                                                                                                                                                                                                                                                                                                                                                                                                                                                                                                                                                                                                                                                | Lexington<br>Beige          | 90203        | •            | SANA    | Chelsea<br>Stainless | 90298        | •            | 10                                         | Rectangle<br>Table Torch         | 90229        | <b>6</b>     |
| Ale.                                                                                                                                                                                                                                                                                                                                                                                                                                                                                                                                                                                                                                                                                                                                                                                                                                                                                                                                                                                                                                                                                                                                                                                                                                                                                                                                                                                                                                                                                                                                                                                                                                                                                                                                                                                                                                                                                                                                                                                                                                                                                                                           | Lexington<br>Red            | 90208        | •            | Yisak   | Chelea<br>Black      | 90202        | •            | 1 La                                       | Gel Fuel<br>Converter            | 90231        | <b>6</b>     |
| AV.                                                                                                                                                                                                                                                                                                                                                                                                                                                                                                                                                                                                                                                                                                                                                                                                                                                                                                                                                                                                                                                                                                                                                                                                                                                                                                                                                                                                                                                                                                                                                                                                                                                                                                                                                                                                                                                                                                                                                                                                                                                                                                                            | Lexington<br>Blue           | 90216        | •            | . Alex  | Chelsea<br>Red       | 90212        | •            | SAA.                                       | Smart Fuel<br>6-pack             |              | •            |
| -                                                                                                                                                                                                                                                                                                                                                                                                                                                                                                                                                                                                                                                                                                                                                                                                                                                                                                                                                                                                                                                                                                                                                                                                                                                                                                                                                                                                                                                                                                                                                                                                                                                                                                                                                                                                                                                                                                                                                                                                                                                                                                                              | Metropolitan                | 90293        | •            | Muc     | SoHo<br>Stainless    | 90299        | •            | 944444<br>******************************** | Smart Fuel<br>12-pack            |              | •            |
| -                                                                                                                                                                                                                                                                                                                                                                                                                                                                                                                                                                                                                                                                                                                                                                                                                                                                                                                                                                                                                                                                                                                                                                                                                                                                                                                                                                                                                                                                                                                                                                                                                                                                                                                                                                                                                                                                                                                                                                                                                                                                                                                              | Empire                      | 90295        |              | 4.18    | SoHo<br>Black        | 90200        | •            | 8 (d) 1                                    | SunJel/<br>TerraFlame<br>12-pack |              |              |