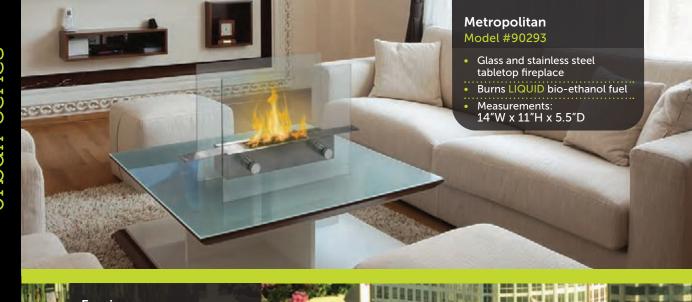

#### **PRODUCT LISTING**

Liquid Bio-ethanol

Torch fuel Gel fuel can

Candle

| Product                                                                                                                                                                                                                                                                                                                                                                                                                                                                                                                                                                                                                                                                                                                                                                                                                                                                                                                                                                                                                                                                                                                                                                                                                                                                                                                                                                                                                                                                                                                                                                                                                                                                                                                                                                                                                                                                                                                                                                                                                                                                                                                        | Name                        | Model<br>No. | Fuel<br>Type | Product | Name                 | Model<br>No. | Fuel<br>Type | Product                                    | Name                             | Model<br>No. | Fuel<br>Type |
|--------------------------------------------------------------------------------------------------------------------------------------------------------------------------------------------------------------------------------------------------------------------------------------------------------------------------------------------------------------------------------------------------------------------------------------------------------------------------------------------------------------------------------------------------------------------------------------------------------------------------------------------------------------------------------------------------------------------------------------------------------------------------------------------------------------------------------------------------------------------------------------------------------------------------------------------------------------------------------------------------------------------------------------------------------------------------------------------------------------------------------------------------------------------------------------------------------------------------------------------------------------------------------------------------------------------------------------------------------------------------------------------------------------------------------------------------------------------------------------------------------------------------------------------------------------------------------------------------------------------------------------------------------------------------------------------------------------------------------------------------------------------------------------------------------------------------------------------------------------------------------------------------------------------------------------------------------------------------------------------------------------------------------------------------------------------------------------------------------------------------------|-----------------------------|--------------|--------------|---------|----------------------|--------------|--------------|--------------------------------------------|----------------------------------|--------------|--------------|
| X                                                                                                                                                                                                                                                                                                                                                                                                                                                                                                                                                                                                                                                                                                                                                                                                                                                                                                                                                                                                                                                                                                                                                                                                                                                                                                                                                                                                                                                                                                                                                                                                                                                                                                                                                                                                                                                                                                                                                                                                                                                                                                                              | Southampton<br>Tall         | 90218        |              | *       | Sutton               | 90211        | •            | باله                                       | SoHo<br>White                    | 90213        | ۵            |
| X                                                                                                                                                                                                                                                                                                                                                                                                                                                                                                                                                                                                                                                                                                                                                                                                                                                                                                                                                                                                                                                                                                                                                                                                                                                                                                                                                                                                                                                                                                                                                                                                                                                                                                                                                                                                                                                                                                                                                                                                                                                                                                                              | Southampton<br>Medium       | 90219        |              | •       | Oasis                | 90294        |              |                                            | Gramercy<br>Black                | 90296        | •            |
| X                                                                                                                                                                                                                                                                                                                                                                                                                                                                                                                                                                                                                                                                                                                                                                                                                                                                                                                                                                                                                                                                                                                                                                                                                                                                                                                                                                                                                                                                                                                                                                                                                                                                                                                                                                                                                                                                                                                                                                                                                                                                                                                              | Southampton<br>Tabletop     | 90232        |              | *       | Heathcote<br>Gold    | 90224        |              |                                            | Gramercy<br>White                | 90214        | •            |
|                                                                                                                                                                                                                                                                                                                                                                                                                                                                                                                                                                                                                                                                                                                                                                                                                                                                                                                                                                                                                                                                                                                                                                                                                                                                                                                                                                                                                                                                                                                                                                                                                                                                                                                                                                                                                                                                                                                                                                                                                                                                                                                                | Teak<br>Champagne<br>Bucket | 90234        |              |         | Heathcote<br>Silver  | 90226        |              | 4                                          | Tribeca II                       | 90201        | •            |
|                                                                                                                                                                                                                                                                                                                                                                                                                                                                                                                                                                                                                                                                                                                                                                                                                                                                                                                                                                                                                                                                                                                                                                                                                                                                                                                                                                                                                                                                                                                                                                                                                                                                                                                                                                                                                                                                                                                                                                                                                                                                                                                                | Teak Tray                   | 90235        |              | *       | Chatsworth<br>Silver | 90225        |              | **                                         | Madison                          | 90206        | •            |
| CLA STATE OF THE S | Teak Party<br>Ice Tub       | 90233        |              | A S     | Chatsworth<br>Gold   | 90223        |              |                                            | Cylinder<br>Ground<br>Torch      | 90292        | <b>6</b>     |
|                                                                                                                                                                                                                                                                                                                                                                                                                                                                                                                                                                                                                                                                                                                                                                                                                                                                                                                                                                                                                                                                                                                                                                                                                                                                                                                                                                                                                                                                                                                                                                                                                                                                                                                                                                                                                                                                                                                                                                                                                                                                                                                                | 16″ Teak<br>Lantern         | 90242        |              |         | Saturn               | 90237        | <b>—</b> /   |                                            | Cylinder<br>Table Torch          | 90286        | <b>6</b>     |
|                                                                                                                                                                                                                                                                                                                                                                                                                                                                                                                                                                                                                                                                                                                                                                                                                                                                                                                                                                                                                                                                                                                                                                                                                                                                                                                                                                                                                                                                                                                                                                                                                                                                                                                                                                                                                                                                                                                                                                                                                                                                                                                                | 22" Teak<br>Lantern         | 90243        |              |         | Neptune              | 90241        | <b>—</b> /   | Ŷ.Ŷ.                                       | Cone<br>Ground<br>Torch          | 90291        | <b>6</b>     |
|                                                                                                                                                                                                                                                                                                                                                                                                                                                                                                                                                                                                                                                                                                                                                                                                                                                                                                                                                                                                                                                                                                                                                                                                                                                                                                                                                                                                                                                                                                                                                                                                                                                                                                                                                                                                                                                                                                                                                                                                                                                                                                                                | 28" Teak<br>Lantern         | 90244        |              |         | Jupiter              | 90240        | <b>/</b>     | 1                                          | Cone<br>Table Torch              | 90285        | <b>6</b>     |
| lac.                                                                                                                                                                                                                                                                                                                                                                                                                                                                                                                                                                                                                                                                                                                                                                                                                                                                                                                                                                                                                                                                                                                                                                                                                                                                                                                                                                                                                                                                                                                                                                                                                                                                                                                                                                                                                                                                                                                                                                                                                                                                                                                           | Lexington<br>Stainless      | 90217        | •            |         | Mercury              | 90236        | <b>/</b>     | * *                                        | Copper<br>Ground<br>Torch        | 90228        | <b>6</b>     |
|                                                                                                                                                                                                                                                                                                                                                                                                                                                                                                                                                                                                                                                                                                                                                                                                                                                                                                                                                                                                                                                                                                                                                                                                                                                                                                                                                                                                                                                                                                                                                                                                                                                                                                                                                                                                                                                                                                                                                                                                                                                                                                                                | Lexington<br>Black          | 90215        | •            |         | Venus                | 90239        | <b>/</b>     | <u>¥</u> .                                 | Copper<br>Table Torch            | 90227        | <b>6</b>     |
|                                                                                                                                                                                                                                                                                                                                                                                                                                                                                                                                                                                                                                                                                                                                                                                                                                                                                                                                                                                                                                                                                                                                                                                                                                                                                                                                                                                                                                                                                                                                                                                                                                                                                                                                                                                                                                                                                                                                                                                                                                                                                                                                | Lexington<br>White          | 90204        | •            |         | Neptune              | 90241        | <b>—</b> /   |                                            | Rectangle<br>Ground<br>Torch     | 90230        | <b>6</b>     |
|                                                                                                                                                                                                                                                                                                                                                                                                                                                                                                                                                                                                                                                                                                                                                                                                                                                                                                                                                                                                                                                                                                                                                                                                                                                                                                                                                                                                                                                                                                                                                                                                                                                                                                                                                                                                                                                                                                                                                                                                                                                                                                                                | Lexington<br>Beige          | 90203        | •            | SANA    | Chelsea<br>Stainless | 90298        | •            | 10                                         | Rectangle<br>Table Torch         | 90229        | <b>6</b>     |
| Ale.                                                                                                                                                                                                                                                                                                                                                                                                                                                                                                                                                                                                                                                                                                                                                                                                                                                                                                                                                                                                                                                                                                                                                                                                                                                                                                                                                                                                                                                                                                                                                                                                                                                                                                                                                                                                                                                                                                                                                                                                                                                                                                                           | Lexington<br>Red            | 90208        | •            | Yisak   | Chelea<br>Black      | 90202        | •            | 1 La                                       | Gel Fuel<br>Converter            | 90231        | <b>6</b>     |
| AV.                                                                                                                                                                                                                                                                                                                                                                                                                                                                                                                                                                                                                                                                                                                                                                                                                                                                                                                                                                                                                                                                                                                                                                                                                                                                                                                                                                                                                                                                                                                                                                                                                                                                                                                                                                                                                                                                                                                                                                                                                                                                                                                            | Lexington<br>Blue           | 90216        | •            | . Alex  | Chelsea<br>Red       | 90212        | •            | SAA.                                       | Smart Fuel<br>6-pack             |              | •            |
| -                                                                                                                                                                                                                                                                                                                                                                                                                                                                                                                                                                                                                                                                                                                                                                                                                                                                                                                                                                                                                                                                                                                                                                                                                                                                                                                                                                                                                                                                                                                                                                                                                                                                                                                                                                                                                                                                                                                                                                                                                                                                                                                              | Metropolitan                | 90293        | •            | Muc     | SoHo<br>Stainless    | 90299        | •            | 944444<br>******************************** | Smart Fuel<br>12-pack            |              | •            |
| -                                                                                                                                                                                                                                                                                                                                                                                                                                                                                                                                                                                                                                                                                                                                                                                                                                                                                                                                                                                                                                                                                                                                                                                                                                                                                                                                                                                                                                                                                                                                                                                                                                                                                                                                                                                                                                                                                                                                                                                                                                                                                                                              | Empire                      | 90295        |              | 4.18    | SoHo<br>Black        | 90200        | •            | 8 (d) 1                                    | SunJel/<br>TerraFlame<br>12-pack |              |              |