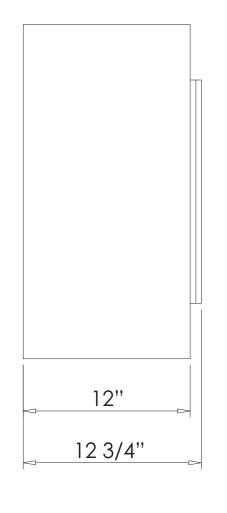

| TECHNICAL SPECIFICATIONS |             |                       |  |  |  |
|--------------------------|-------------|-----------------------|--|--|--|
| VOLTS                    |             | 120                   |  |  |  |
| AMPS                     |             | 12.5                  |  |  |  |
| WATTS                    |             | 1500                  |  |  |  |
|                          | HIGH        | 1500 watts            |  |  |  |
| HEATER                   | LOW         | 750 watts             |  |  |  |
| NO HEATER                |             | 22 watts              |  |  |  |
|                          | QUANTITY    | LED                   |  |  |  |
| LAMPS                    | WATTS       |                       |  |  |  |
|                          | TOTAL WATTS | 22 watts              |  |  |  |
| ROTOR MOTOR              |             | 1 at 5 watts          |  |  |  |
| HEIGHT, WIDTH, DEPTH     |             | 23 1/2 x 48 1/2 x 12  |  |  |  |
| GLASS VIEWING OPENING    |             | 12" x 45 1/4"         |  |  |  |
| SURROUND SIZE            |             | 15 3/4" x 49 1/4"     |  |  |  |
| SHIPPING SIZE            |             | 25 3/4 × 58 × 14 1/2" |  |  |  |
| SHIPPING WEIGHT          |             | 111 lbs               |  |  |  |
|                          | UNIT        |                       |  |  |  |
| GLASS FRONT              |             | Included              |  |  |  |
| PLUG LOCATION            |             | Left Side             |  |  |  |
| CORD LENGTH              |             | 76''                  |  |  |  |
| APPROX. HEATING AREA     |             | 400 sq ft             |  |  |  |