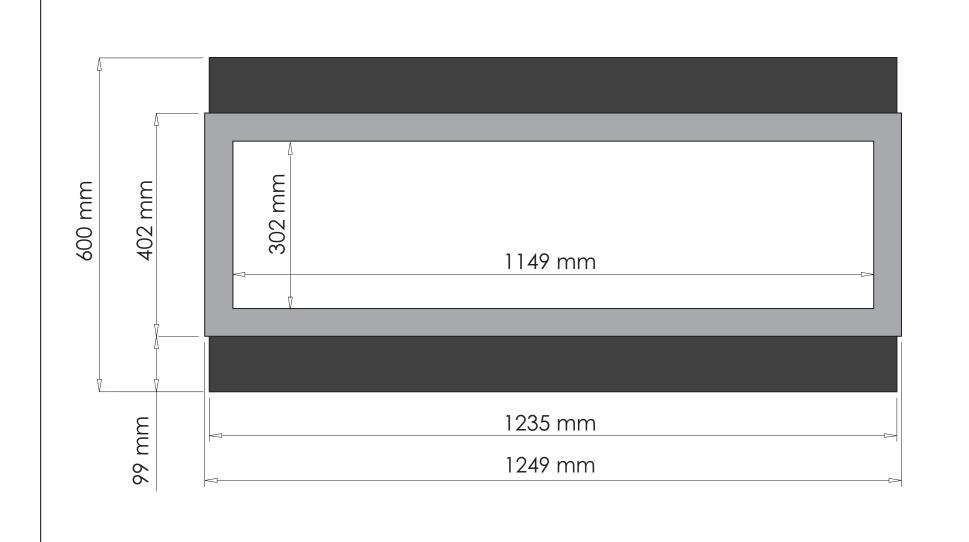

| TECHNICAL SPECIFICATIONS |             |                      |  |  |
|--------------------------|-------------|----------------------|--|--|
| VOLTS                    |             | 120                  |  |  |
| AMPS                     |             | 12.5                 |  |  |
| WATTS                    |             | 1500                 |  |  |
| HEATER                   | HIGH        | 1500 watts           |  |  |
|                          | LOW         | 750 watts            |  |  |
| NO HEATER                |             | 22 watts             |  |  |
|                          | QUANTITY    | LED                  |  |  |
| LAMPS                    | WATTS       |                      |  |  |
|                          | TOTAL WATTS | 22 watts             |  |  |
| ROTOR MOTOR              |             | 1 at 5 watts         |  |  |
| HEIGHT, WIDTH, DEPTH     |             | 60 x 123.5 x 30.2 cm |  |  |
| GLASS VIEWING OPENING    |             | 30.2 x114.9 cm       |  |  |
| SURROUND SIZE            |             | 40.1 x 124.9 cm      |  |  |
| SHIPPING SIZE            |             | 64 x 146.3 x 36.8 cm |  |  |
| SHIPPING WEIGHT          |             | 50 kg                |  |  |
| UNIT                     |             |                      |  |  |
| GLASS FRONT              |             | Included             |  |  |
| PLUG LOCATION            |             | Left Side            |  |  |
| CORD LENGTH              |             | 193 cm               |  |  |
| APPROX. HEATING AREA     |             | 37 sqm               |  |  |