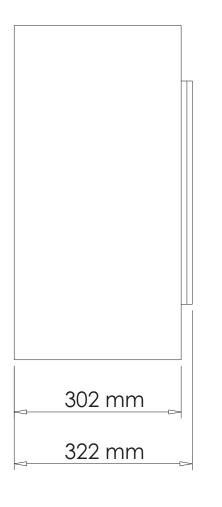

| TECHNICAL SPECIFICATIONS |             |                       |  |  |  |
|--------------------------|-------------|-----------------------|--|--|--|
| VOLTS                    |             | 120                   |  |  |  |
| AMPS                     |             | 12.5                  |  |  |  |
| WATTS                    |             | 1500                  |  |  |  |
|                          | HIGH        | 1500 watts            |  |  |  |
| HEATER                   | LOW         | 750 watts             |  |  |  |
| NO HEATER                |             | 22 watts              |  |  |  |
|                          | QUANTITY    | LED                   |  |  |  |
| LAMPS                    | WATTS       |                       |  |  |  |
|                          | TOTAL WATTS | 22 watts              |  |  |  |
| ROTOR MOTOR              |             | 1 at 5 watts          |  |  |  |
| HEIGHT, WIDTH, DEPTH     |             | 23 1/2 x 48 1/2 x 12  |  |  |  |
| GLASS VIEWING OPENING    |             | 12" x 45 1/4"         |  |  |  |
| SURROUND SIZE            |             | 15 3/4" x 49 1/4"     |  |  |  |
| SHIPPING SIZE            |             | 25 3/4 × 58 × 14 1/2" |  |  |  |
| SHIPPING WEIGHT          |             | 111 lbs               |  |  |  |
|                          | UNIT        |                       |  |  |  |
| GLASS FRONT              |             | Included              |  |  |  |
| PLUG LOCATION            |             | Left Side             |  |  |  |
| CORD LENGTH              |             | 76''                  |  |  |  |
| APPROX. HEATING AREA     |             | 400 sq ft             |  |  |  |