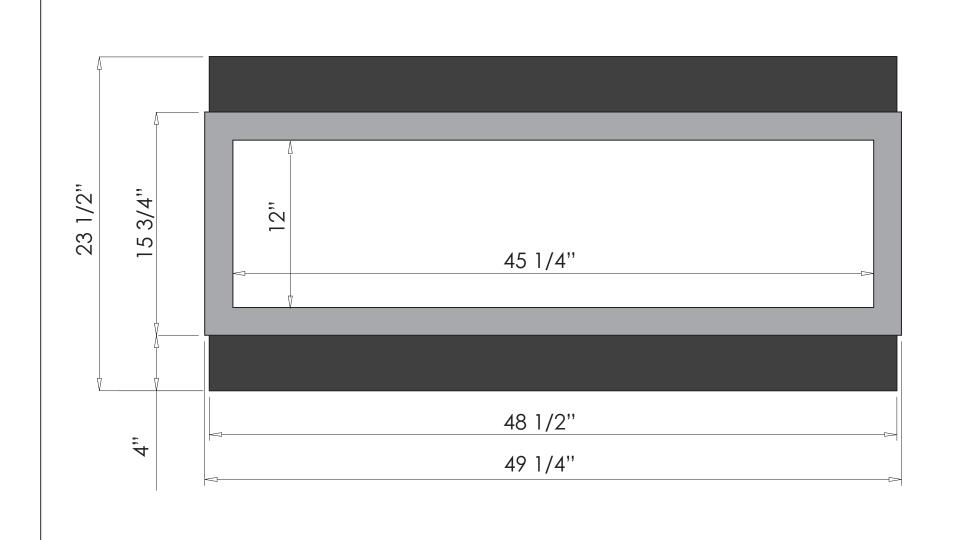

| TECHNICAL SPECIFICATIONS |             |                          |  |  |
|--------------------------|-------------|--------------------------|--|--|
| VOLTS                    |             | 120                      |  |  |
| AMPS                     |             | 12.5                     |  |  |
| WATTS                    |             | 1500                     |  |  |
| LIEATED                  | HIGH        | 1500 watts               |  |  |
| HEATER                   | LOW         | 750 watts                |  |  |
| NO HEATER                |             | 22 watts                 |  |  |
|                          | QUANTITY    | LED                      |  |  |
| LAMPS                    | WATTS       |                          |  |  |
|                          | TOTAL WATTS | 22 watts                 |  |  |
| ROTOR MOTOR              |             | 1 at 5 watts             |  |  |
| HEIGHT, WIDTH, DEPTH     |             | 23 1/2 x 48 1/2 x 6 3/4  |  |  |
| GLASS VIEWING OPENING    |             | 12" x 45 1/4"            |  |  |
| SURROUND SIZE            |             | 15 3/4" x 49 1/4"        |  |  |
| SHIPPING SIZE            |             | 25 1/4 x 59 3/4 x 9 3/4" |  |  |
| SHIPPING WEIGHT          |             | 106 lbs                  |  |  |
|                          | UNIT        |                          |  |  |
| GLASS FRONT              |             | Included                 |  |  |
| PLUG LOCATION            |             | Left Side                |  |  |
| CORD LENGTH              |             | 76''                     |  |  |
| APPROX. HEATING AREA     |             | 400 sq ft                |  |  |