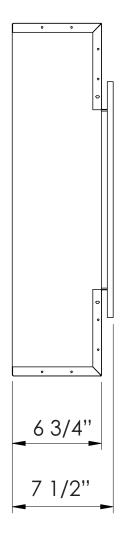

| TECHNICAL SPECIFICATIONS |             |                          |  |  |
|--------------------------|-------------|--------------------------|--|--|
| VOLTS                    |             | 120                      |  |  |
| AMPS                     |             | 12.5                     |  |  |
| WATTS                    |             | 1500                     |  |  |
| LIEATED                  | HIGH        | 1500 watts               |  |  |
| HEATER                   | LOW         | 750 watts                |  |  |
| NO HEATER                |             | 22 watts                 |  |  |
|                          | QUANTITY    | LED                      |  |  |
| LAMPS                    | WATTS       |                          |  |  |
|                          | TOTAL WATTS | 22 watts                 |  |  |
| ROTOR MOTOR              |             | 1 at 5 watts             |  |  |
| HEIGHT, WIDTH, DEPTH     |             | 23 1/2 x 48 1/2 x 6 3/4  |  |  |
| GLASS VIEWING OPENING    |             | 12" x 45 1/4"            |  |  |
| SURROUND SIZE            |             | 15 3/4" x 49 1/4"        |  |  |
| SHIPPING SIZE            |             | 25 1/4 x 59 3/4 x 9 3/4" |  |  |
| SHIPPING WEIGHT          |             | 106 lbs                  |  |  |
|                          | UNIT        |                          |  |  |
| GLASS FRONT              |             | Included                 |  |  |
| PLUG LOCATION            |             | Left Side                |  |  |
| CORD LENGTH              |             | 76''                     |  |  |
| APPROX. HEATING AREA     |             | 400 sq ft                |  |  |