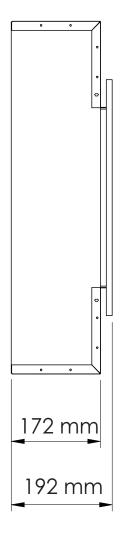

| TECHNICAL SPECIFICATIONS |             |                      |  |  |
|--------------------------|-------------|----------------------|--|--|
| VOLTS                    |             | 120                  |  |  |
| AMPS                     |             | 12.5                 |  |  |
| WATTS                    |             | 1500                 |  |  |
| 115 4 750                | HIGH        | 1500 watts           |  |  |
| HEATER                   | LOW         | 750 watts            |  |  |
| NO HEATER                |             | 22 watts             |  |  |
|                          | QUANTITY    | LED                  |  |  |
| LAMPS                    | WATTS       |                      |  |  |
|                          | TOTAL WATTS | 22 watts             |  |  |
| ROTOR MOTOR              |             | 1 at 5 watts         |  |  |
| HEIGHT, WIDTH, DEPTH     |             | 60 x 123.5 x 17.2 cm |  |  |
| GLASS VIEWING OPENING    |             | 30.2 x114.9 cm       |  |  |
| SURROUND SIZE            |             | 40.1 x 124.9 cm      |  |  |
| SHIPPING SIZE            |             | 64 x 151.3 x 24.8 cm |  |  |
| SHIPPING WEIGHT          |             | 48 kg                |  |  |
| UNIT                     |             |                      |  |  |
| GLASS FRONT              |             | Included             |  |  |
| PLUG LOCATION            |             | Left Side            |  |  |
| CORD LENGTH              |             | 193 cm               |  |  |
| APPROX. HEATING AREA     |             | 37 sqm               |  |  |