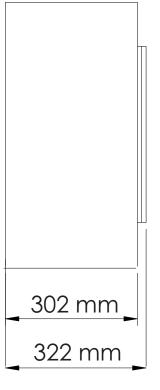

| TECHNICAL SPECIFICATIONS                                                               |             |                      |  |  |  |
|----------------------------------------------------------------------------------------|-------------|----------------------|--|--|--|
| VOLTS                                                                                  |             | 120                  |  |  |  |
| AMPS                                                                                   |             | 12.5                 |  |  |  |
| WATTS                                                                                  |             | 1500                 |  |  |  |
| HEATER                                                                                 | HIGH        | 1500 watts           |  |  |  |
|                                                                                        | LOW         | 750 watts            |  |  |  |
| NO HEATER                                                                              |             | 22 watts             |  |  |  |
| LAMPS                                                                                  | QUANTITY    | LED                  |  |  |  |
|                                                                                        | WATTS       |                      |  |  |  |
|                                                                                        | TOTAL WATTS | 22 watts             |  |  |  |
| ROTOR MOTOR  HEIGHT, WIDTH, DEPTH  GLASS VIEWING OPENING  SURROUND SIZE  SHIPPING SIZE |             | 1 at 5 watts         |  |  |  |
|                                                                                        |             | 60 x 183.2 x 30.2 cm |  |  |  |
|                                                                                        |             | 30.2 x 174.6 cm      |  |  |  |
|                                                                                        |             | 40.2 x 184.6 cm      |  |  |  |
|                                                                                        |             | 64 x 206 x 36.8 cm   |  |  |  |
| SHIPPING WEIGHT                                                                        |             | 71 kg                |  |  |  |
| UNIT GLASS FRONT PLUG LOCATION CORD LENGTH                                             |             |                      |  |  |  |
|                                                                                        |             | Included             |  |  |  |
|                                                                                        |             | Left Side            |  |  |  |
|                                                                                        |             | 193 cm               |  |  |  |
| APPROX. HE                                                                             | ATING AREA  | 37 sqm               |  |  |  |