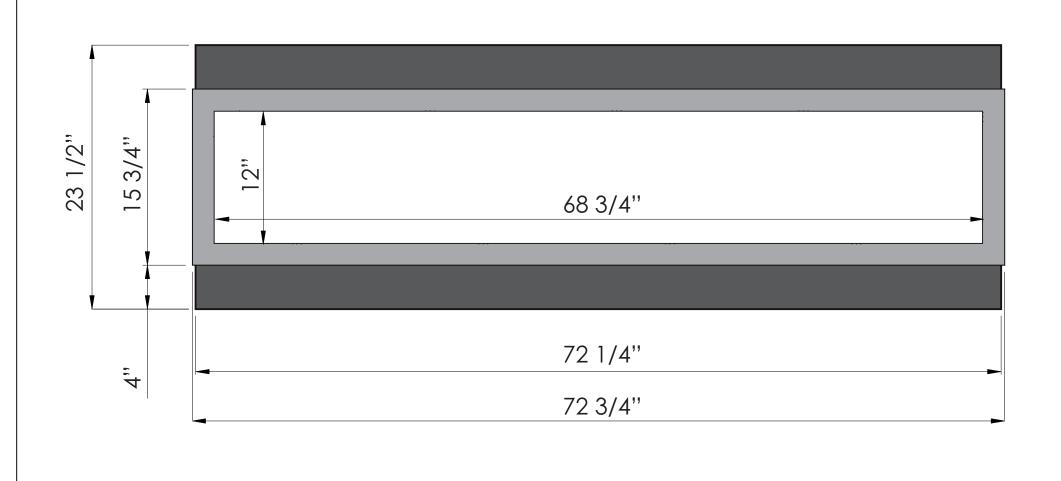

| TECHNICAL SPECIFICATIONS |             |                          |  |  |
|--------------------------|-------------|--------------------------|--|--|
| VOLTS                    |             | 120                      |  |  |
| AMPS                     |             | 12.5                     |  |  |
| WATTS                    |             | 1500                     |  |  |
| HEATER                   | HIGH        | 1500 watts               |  |  |
|                          | LOW         | 750 watts                |  |  |
| NO HEATER                |             | 22 watts                 |  |  |
|                          | QUANTITY    | LED                      |  |  |
| LAMPS                    | WATTS       |                          |  |  |
|                          | TOTAL WATTS | 22 watts                 |  |  |
| ROTOR MOTOR              |             | 1 at 5 watts             |  |  |
| HEIGHT, WIDTH, DEPTH     |             | 23 1/2 x 72 1/4 x 12     |  |  |
| GLASS VIEWING OPENING    |             | 12 x 68 3/4              |  |  |
| SURROUND SIZE            |             | 15 3/4 x 72 3/4          |  |  |
| SHIPPING SIZE            |             | 25 1/4 x 81 1/8 x 14 1/2 |  |  |
| SHIPPING WEIGHT          |             | 157 lbs                  |  |  |
| UNIT                     |             |                          |  |  |
| GLASS FRONT              |             | Included                 |  |  |
| PLUG LOCATION            |             | Left Side                |  |  |
| CORD LENGTH              |             | 76''                     |  |  |
| APPROX. HEATING AREA     |             | 400 sq ft                |  |  |