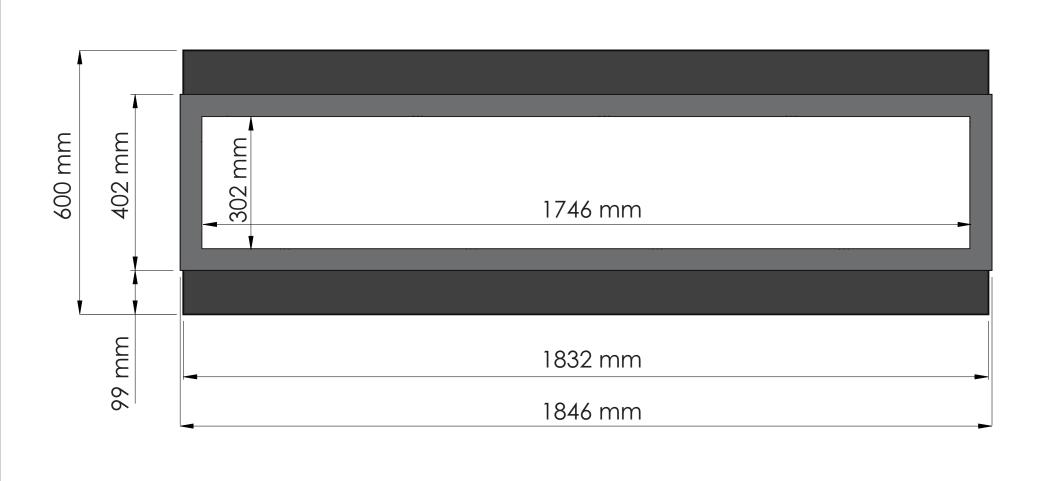

| TECHNICAL SPECIFICATIONS                                                               |             |                      |  |  |  |
|----------------------------------------------------------------------------------------|-------------|----------------------|--|--|--|
| VOLTS                                                                                  |             | 120                  |  |  |  |
| AMPS                                                                                   |             | 12.5                 |  |  |  |
| WATTS                                                                                  |             | 1500                 |  |  |  |
| HEATER                                                                                 | HIGH        | 1500 watts           |  |  |  |
|                                                                                        | LOW         | 750 watts            |  |  |  |
| NO HEATER                                                                              |             | 22 watts             |  |  |  |
| LAMPS                                                                                  | QUANTITY    | LED                  |  |  |  |
|                                                                                        | WATTS       |                      |  |  |  |
|                                                                                        | TOTAL WATTS | 22 watts             |  |  |  |
| ROTOR MOTOR  HEIGHT, WIDTH, DEPTH  GLASS VIEWING OPENING  SURROUND SIZE  SHIPPING SIZE |             | 1 at 5 watts         |  |  |  |
|                                                                                        |             | 60 x 183.2 x 30.2 cm |  |  |  |
|                                                                                        |             | 30.2 x 174.6 cm      |  |  |  |
|                                                                                        |             | 40.2 x 184.6 cm      |  |  |  |
|                                                                                        |             | 64 x 206 x 36.8 cm   |  |  |  |
| SHIPPING WEIGHT                                                                        |             | 71 kg                |  |  |  |
| UNIT GLASS FRONT PLUG LOCATION CORD LENGTH                                             |             |                      |  |  |  |
|                                                                                        |             | Included             |  |  |  |
|                                                                                        |             | Left Side            |  |  |  |
|                                                                                        |             | 193 cm               |  |  |  |
| APPROX. HE                                                                             | ATING AREA  | 37 sqm               |  |  |  |