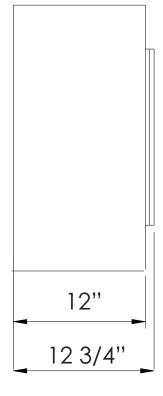

| TECHNICAL SPECIFICATIONS |             |                          |  |  |
|--------------------------|-------------|--------------------------|--|--|
| VOLTS                    |             | 120                      |  |  |
| AMPS                     |             | 12.5                     |  |  |
| WATTS                    |             | 1500                     |  |  |
| HEATER                   | HIGH        | 1500 watts               |  |  |
|                          | LOW         | 750 watts                |  |  |
| NO HEATER                |             | 22 watts                 |  |  |
|                          | QUANTITY    | LED                      |  |  |
| LAMPS                    | WATTS       |                          |  |  |
|                          | TOTAL WATTS | 22 watts                 |  |  |
| ROTOR MOTOR              |             | 1 at 5 watts             |  |  |
| HEIGHT, WIDTH, DEPTH     |             | 23 1/2 x 72 1/4 x 12     |  |  |
| GLASS VIEWING OPENING    |             | 12 x 68 3/4              |  |  |
| SURROUND SIZE            |             | 15 3/4 x 72 3/4          |  |  |
| SHIPPING SIZE            |             | 25 1/4 x 81 1/8 x 14 1/2 |  |  |
| SHIPPING WEIGHT          |             | 157 lbs                  |  |  |
| UNIT                     |             |                          |  |  |
| GLASS FRONT              |             | Included                 |  |  |
| PLUG LOCATION            |             | Left Side                |  |  |
| CORD LENGTH              |             | 76''                     |  |  |
| APPROX. HEATING AREA     |             | 400 sq ft                |  |  |