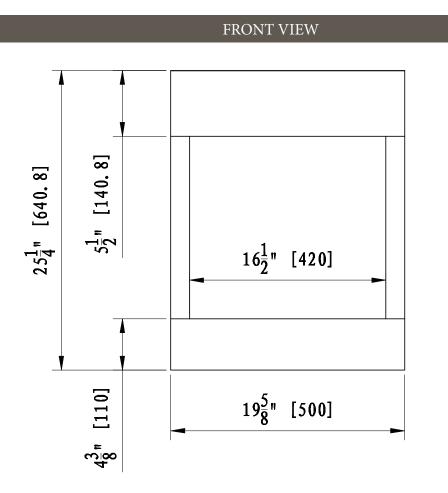

SIDE VIEW

| VOLTAGE                                |              | 120                      |
|----------------------------------------|--------------|--------------------------|
|                                        |              | 60Hz                     |
| WATTS                                  |              | 1500                     |
|                                        | HIGH         | 1500 watts               |
| HEATER                                 | LOW          | 750 watts                |
| NO HEATER                              |              | 25 watts                 |
|                                        | QUANTITY     | LED                      |
| LAMPS                                  | WATTS        |                          |
|                                        | TOTAL WATTS  | 22 watts                 |
| ROTOR MOTOR                            |              | 1 at 5 watts             |
| HEIGHT, WIDTH, DEPTH                   |              | 25 1/4 x 19 5/8 x 11 3/4 |
| GLASS VIEWING OPENING                  |              | 15 3/8 x 16 1/2 x 3 7/8  |
| SURROUND SIZE                          |              | 25 1/4 x 19 5/8 x 11 3/4 |
| SHIPPING SIZE                          |              | 28 x 23 x 15             |
| SHIPPING WEIGHT<br>UNIT<br>GLASS FRONT |              | 48.5 lbs                 |
|                                        |              |                          |
|                                        |              | Included                 |
| PLUG LOCATION                          |              | Left Side                |
| CORD LENGTH                            |              | 70 7/8"                  |
| APPROX. HEATING AREA                   |              | 400 sq ft                |
|                                        | All measurem | nents in Inches          |