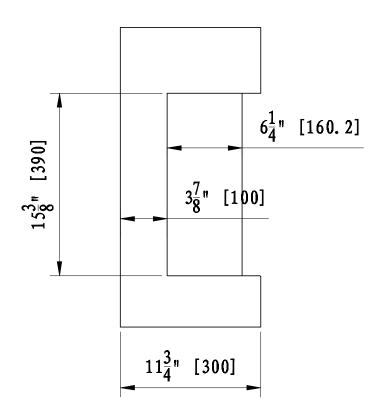

SIDE VIEW

| VOLTAGE                                |              | 120                      |
|----------------------------------------|--------------|--------------------------|
|                                        |              | 60Hz                     |
| WATTS                                  |              | 1500                     |
|                                        | HIGH         | 1500 watts               |
| HEATER                                 | LOW          | 750 watts                |
| NO HEATER                              |              | 25 watts                 |
|                                        | QUANTITY     | LED                      |
| LAMPS                                  | WATTS        |                          |
|                                        | TOTAL WATTS  | 22 watts                 |
| ROTOR MOTOR                            |              | 1 at 5 watts             |
| HEIGHT, WIDTH, DEPTH                   |              | 25 1/4 x 19 5/8 x 11 3/4 |
| GLASS VIEWING OPENING                  |              | 15 3/8 x 16 1/2 x 3 7/8  |
| SURROUND SIZE                          |              | 25 1/4 x 19 5/8 x 11 3/4 |
| SHIPPING SIZE                          |              | 28 x 23 x 15             |
| SHIPPING WEIGHT<br>UNIT<br>GLASS FRONT |              | 48.5 lbs                 |
|                                        |              |                          |
|                                        |              | Included                 |
| PLUG LOCATION                          |              | Left Side                |
| CORD LENGTH                            |              | 70 7/8"                  |
| APPROX. HEATING AREA                   |              | 400 sq ft                |
|                                        | All measurem | nents in Inches          |