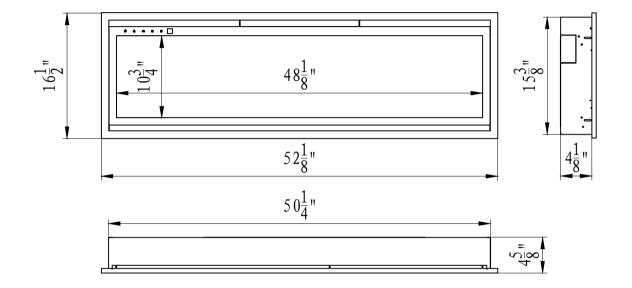

| TECHNICAL SPECIFICATIONS |                                                                   |  |
|--------------------------|-------------------------------------------------------------------|--|
| VOLTS                    | 120 V                                                             |  |
| AMPS                     | 12.5 A                                                            |  |
| WATTS                    | 1500 watts                                                        |  |
| HEATER HIGH              | 1500 watts                                                        |  |
| LOW                      | 750 watts                                                         |  |
| NO HEATER                | 28 watts Max.                                                     |  |
| LAMPS TYPE               | LED                                                               |  |
| TOTAL WATTS              | 28 watts                                                          |  |
| ROTOR MOTOR              | 1 at 5 watts                                                      |  |
| HEIGHT,WIDTH,DEPTH       | 15 \frac{3}{8}" \times 50 \frac{1}{4}" \times 4 \frac{1}{8}"      |  |
| GLASS VIEWING OPENING    | 10 <sup>3</sup> / <sub>4</sub> "×48 <sup>1</sup> / <sub>8</sub> " |  |
| SURROUND SIZE            | 16 ½"×52 ½"                                                       |  |
| SHIPPING SIZE(H*W*D)     | 22 \frac{3}{8}" \times 60 \frac{1}{4}" \times 8 \frac{7}{8}"      |  |
| SHIPPING WEIGHT          | 71.21 lbs                                                         |  |
| UNIT                     | 60.18 lbs                                                         |  |
| GLASS FRONT              | Included                                                          |  |
| PLUG LOCATION            | Left Side                                                         |  |
| CORD LENGTH              | 190 cm                                                            |  |
| APPROX. HEATING AREA     | 37 sqm                                                            |  |