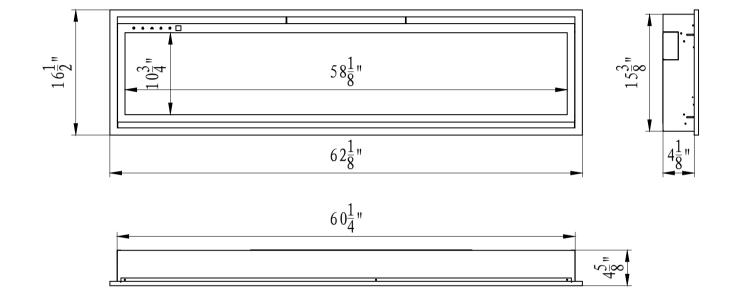

| TECHNICAL SPECIFICATIONS                   |           |                                                              |  |
|--------------------------------------------|-----------|--------------------------------------------------------------|--|
| VOLTS                                      |           | 120 V                                                        |  |
| AMPS<br>WATTS                              |           | 12.5 A                                                       |  |
|                                            |           | 1500 watts                                                   |  |
| HEATER                                     | HIGH      | 1500 watts                                                   |  |
|                                            | LOW       | 750 watts                                                    |  |
| NO HEATER                                  |           | 33 watts Max.                                                |  |
| LAMPS                                      | TYPE      | LED                                                          |  |
| TO                                         | TAL WATTS | 33 watts                                                     |  |
| ROTOR MOTOR                                | 2         | 1 at 5 watts                                                 |  |
| HEIGHT, WIDTH, DEPTH GLASS VIEWING OPENING |           | 15 \frac{3}{8}" \times 60 \frac{1}{4}" \times 4 \frac{1}{8}" |  |
|                                            |           | 10 \frac{3}{4}" \times 58 \frac{1}{8}"                       |  |
| SURROUND SIZE                              |           | 16 ½"×62 ½"                                                  |  |
| SHIPPING SIZE(H*W*D)                       |           | 22 \frac{3}{8}" \times 70 \frac{1}{4}" \times 8 \frac{7}{8}" |  |
| SHIPPING WEIGHT                            |           | 83.99 lbs                                                    |  |
|                                            | UNIT      | 71.21 lbs                                                    |  |
| GLASS FRONT PLUG LOCATION CORD LENGTH      |           | Included                                                     |  |
|                                            |           | Left Side                                                    |  |
|                                            |           | 190 cm                                                       |  |
| APPROX. HEATING AREA                       |           | 37 sqm                                                       |  |