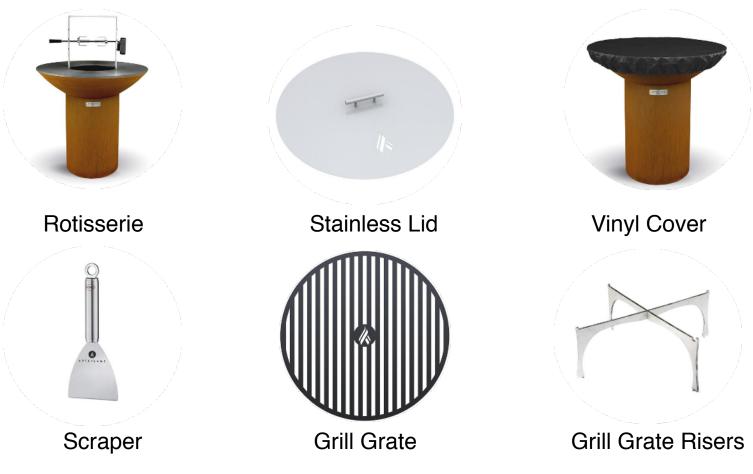

## **Accessories & Specifications**

- Uses both wood and / or charcoal
- Cooks for up to 50-75 people
- Removable cooktop is laser cut from 1/2" hot rolled steel
- Can be used as a fire bowl with, or without the cooktop
- · Fire bowl is spun from a single piece of corten steel without seams or welds
- · Virtually maintenance-free: all residue can be scraped into the fire
- After cook top cools, wipe clean with a cloth or paper towel and food safe oil (preferably flaxseed or linseed oil)
- Can be left outside year-round; base develops a beautiful, maintenance free patina over time
- Designed and Made in the USA using US steel
- DIMENSIONS: 40" Wide x 38" High, 1257 sq. Inch cooking area, 355lbs.