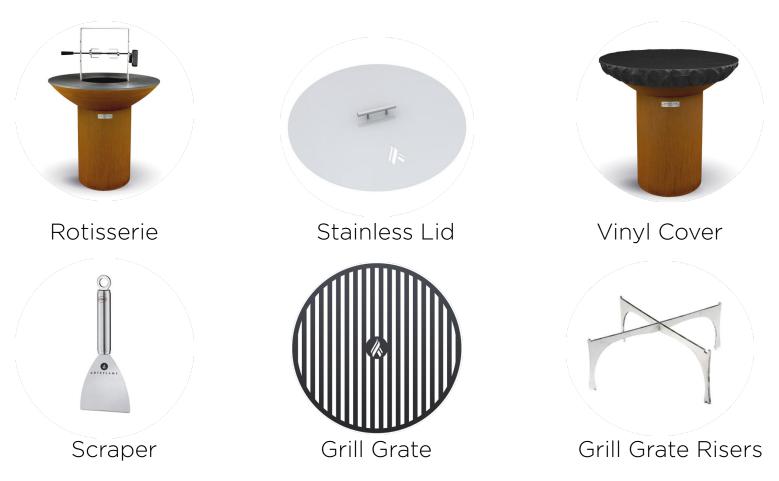

## Accessories & Specifications

- Uses both wood and / or charcoal
- Cooks for up to 50-75 people
- Removable cooktop is laser cut from 1/2" hot rolled steel
- Can be used as a fire bowl with, or without the cooktop
- Fire bowl is spun from a single piece of corten steel without seams or welds
- Virtually maintenance-free: all residue can be scraped into the fire
- After cook top cools, wipe clean with a cloth or paper towel and food safe oil (preferably flaxseed or linseed oil)
- Can be left outside year-round; base develops a beautiful, maintenance free patina over time
- Designed and Made in the USA using US steel
- DIMENSIONS: 40" Wide x 38" High, 1257 sq. Inch cooking area, 365lbs.