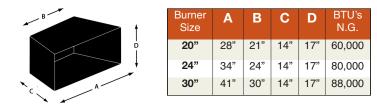

# Sand Burner and Logset

- Single burner and pan
- Separate steel grate for gas logs
- Natural Gas only Match Lit
  - Up to 88,000 BTU: Actual performance, flame height, BTU/Hr will vary with specific installation, size of unit, gas pressure, and shutoff valve position..
- Choice of Logset Style: Red Oak, Charred Split Oak or Aged Oak\*

# Sand Burner Firebox Requirements