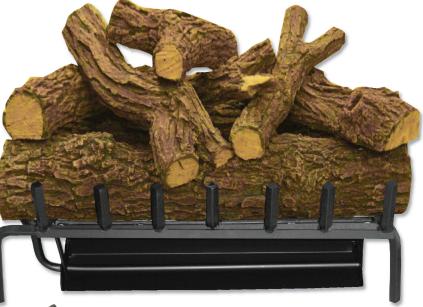

# Sand Burner and Logset

- Single burner and pan
- Separate steel grate for gas logs
- Natural Gas only Match Lit
  - Up to 88,000 BTU: Actual performance, flame height, BTU/Hr will vary with specific installation, size of unit, gas pressure, and shutoff valve position..
- Choice of Logset Style: Red Oak, Charred Split Oak or Aged Oak\*

\* AGED OAK Logs not available with 18" Sand Burner

www.masterflamegaslogs.com

**Aspen Industries** 

Master Flame Products Bensenville, IL 60106

Voice: 630-238-0611 Fax: 630-238-9871

Master Flame<sup>™</sup> Log Styles for Fully Vented Gas Log Fireplace Systems

Choice of Log Set Style Applies to ALL GAS LOG Models

Charred Split Oak Logs (CSO) Shown on Master Flame Elite Triple Burner

Aged Oak Logs (AO) Shown on Master Flame Elite Triple Burner

- Not available for 18" Models