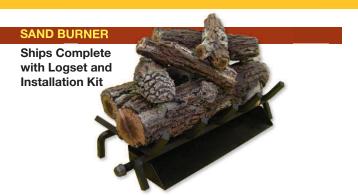

# Master Flame<sup>™</sup> Sand Burner Series Fully Vented Gas Log Fireplace Systems

Flame Sand Burner Gas Log System. Solid, welded steel construction of the log grate and burner-pan look great and

Get the flame and esthetic appeal of a real wood fire with the hand built Master

compliment the log set. Available in 20", 24" or 30" burner sizes. Separate steel grate allows optimum gas log placement for most efficient and natural looking flame.

Master Flame log sets have greater detail, enhanced color and higher esthetic appeal and provide an alternative to harvesting and burning real wood.

# Sand Burner and Logset

- Single burner and pan
- Separate steel grate for gas logs
- Natural Gas only Match Lit
  - Up to 88,000 BTU: Actual performance, flame height, BTU/Hr will vary with specific installation, size of unit, gas pressure, and shutoff valve position..
- Choice of Logset Style: Red Oak, Charred Split Oak or Aged Oak\*