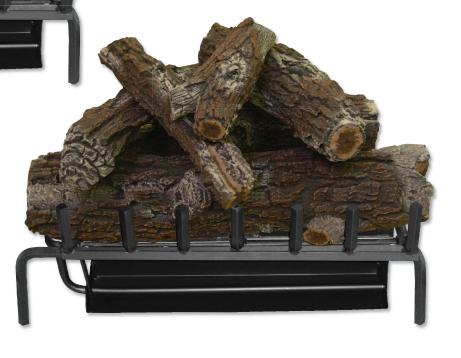

# Master Flame<sup>™</sup> Sand Burner Series Fully Vented Gas Log Fireplace Systems

Flame Sand Burner Gas Log System. Solid, welded steel construction of the log grate and burner-pan look great and

Get the flame and esthetic appeal of a real wood fire with the hand built Master

compliment the log set. Available in 20", 24" or 30" burner sizes. Separate steel grate allows optimum gas log placement for most efficient and natural looking flame.

Master Flame log sets have greater detail, enhanced color and higher esthetic appeal and provide an alternative to harvesting and burning real wood.

#### Construction

- Durable welded steel grate
- Welded Steel pan and burner tube
- · Electrostatically finished with high heat-resistant black paint