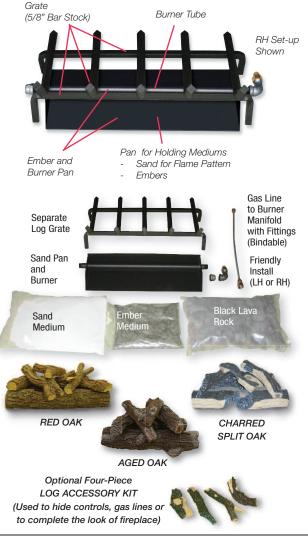

# Sand Burner and Logset

- Single burner and pan
- Separate steel grate for gas logs
- Natural Gas only Match Lit
  - Up to 88,000 BTU: Actual performance, flame height, BTU/Hr will vary with specific installation, size of unit, gas pressure, and shutoff valve position..
- Choice of Logset Style: Red Oak, Charred Split Oak or Aged Oak\*

#### Construction

- Durable welded steel grate
- Welded Steel pan and burner tube
- · Electrostatically finished with high heat-resistant black paint

\* AGED OAK Logs not available with 18" Sand Burner

www.masterflamegaslogs.com

**Aspen Industries** 

Master Flame Products Bensenville, IL 60106

Voice: 630-238-0611 Fax: 630-238-9871

Master Flame<sup>™</sup> Log Styles for Fully Vented Gas Log Fireplace Systems

Choice of Log Set Style Applies to ALL GAS LOG Models

Charred Split Oak Logs (CSO) Shown on Master Flame Elite Triple Burner

Aged Oak Logs (AO) Shown on Master Flame Elite Triple Burner

- Not available for 18" Models