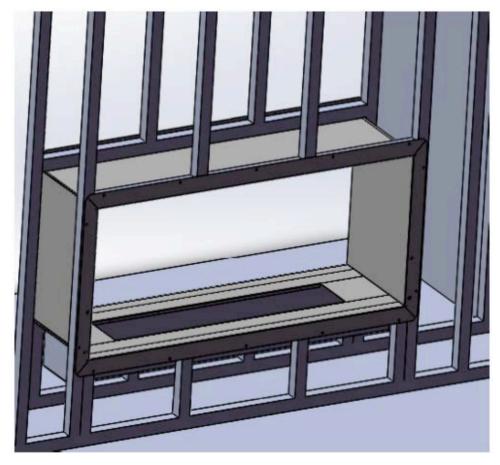

- 1.Line the base with cement board and insert your Firebox into the base.
- 2. Make sure the firebox is centered

- 3. Continue building the wall, ensuring that there is a layer of cement board between the stud and your Firebox on all sides.
- 4. First stud on either side of the Firebox must be flush with the Firebox and flange

5. Install a stud horizontally on top of the firebox to be able to continue with the wall 6. Screw the top of horizontal stud directly to the Firebox brackets (use 0.5 inch metal zips)

7. Continue building the wall

8. Support the firebox with screws around the flange into the stud

- 9. Cover the firebox with sheetrock, wonderboard, stones ,etc
- 10..Mount the glass into firebox