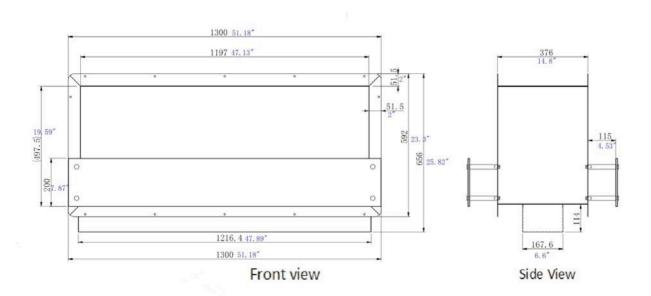

## **Installation Instructions**

Non combustible materials must be used around the firebox! The Firebox cavity must be a lined with a minimum of 3/8" thick cement board.

A: 1300mm (51.18") B: 177.8mm (7") C: 165mm (6.5")