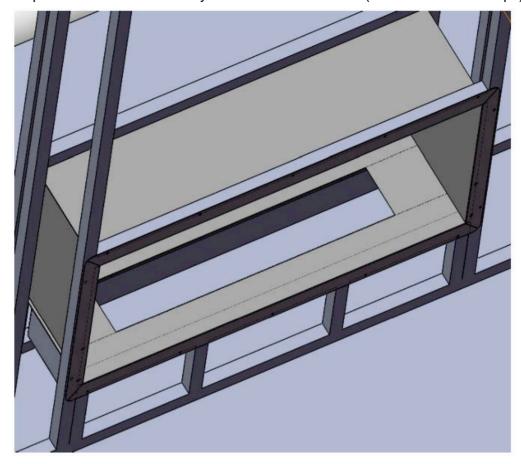

- 1.Line the base with cement board and insert your Firebox into the base.
- 2. Make sure the firebox is centered

- 3. Continue building the wall, ensuring that there is a layer of cement board between the stud and your Firebox on all sides.
- 4. First stud on either side of the Firebox must be flush with the Firebox and flange

5. Install a stud horizontally on top of the firebox to be able to continue with the wall 6. Screw the top of horizontal stud directly to the Firebox brackets (use 0.5 inch metal zips)

7. Continue building the wall

8. Support the firebox with screws around the flange into the stud

- 9. Cover the firebox with sheetrock, wonderboard, stones ,etc
- 10..Mount the glass into firebox