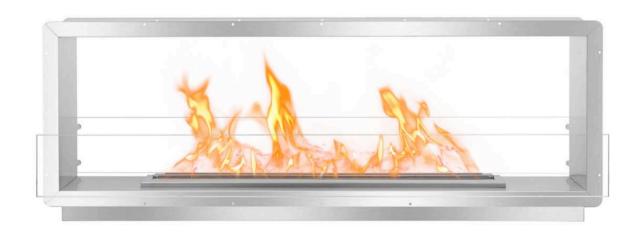

## XL" FIREBOX DS

## **Installation Instructions**







Non combustible materials must be used around the firebox! The Firebox cavity must be a lined with a minimum of 3/8" thick cement board.

A: 1300mm (51.18") B: 177.8mm (7") C: 165mm (6.5")

- 1.Line the base with cement board and insert your Firebox into the base.
- 2. Make sure the firebox is centered



- 3. Continue building the wall, ensuring that there is a layer of cement board between the stud and your Firebox on all sides.
- 4. First stud on either side of the Firebox must be flush with the Firebox and flange



5. Install a stud horizontally on top of the firebox to be able to continue with the wall 6. Screw the top of horizontal stud directly to the Firebox brackets (use 0.5 inch metal zips)



7. Continue building the wall

8. Support the firebox with screws around the fla