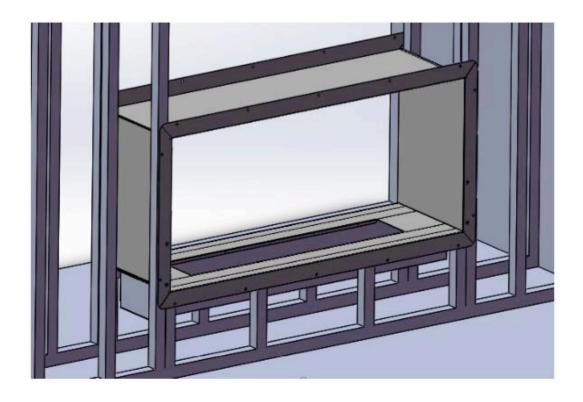

## **Installation Instructions**

Non combustible materials must be used around the firebox! The Firebox cavity must be a lined with a minimum of 3/8" thick cement board.

A: 1300mm (51.18") B: 177.8mm (7") C: 165mm (6.5")

- 1.Line the base with cement board and insert your Firebox into the base.
- 2. Make sure the firebox is centered

- 3. Continue building the wall, ensuring that there is a layer of cement board between the stud and your Firebox on all sides.
- 4. First stud on either side of the Firebox must be flush with the Firebox and flange

5. Install a stud horizontally on top of the firebox to be able to continue with the wall 6. Screw the top of horizontal stud directly to the Firebox brackets (use 0.5 inch metal zips)

7. Continue building the wall

8. Support the firebox with screws around the flange into the stud

- 9. Cover the firebox with sheetrock, wonderboard, stones ,etc
- 10..Mount the glass into firebox