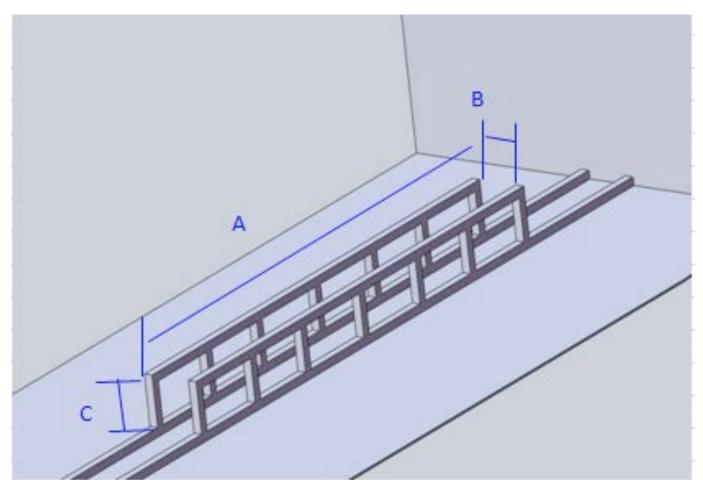

## **Installation Instructions**

Non combustible materials must be used around the firebox! The Firebox cavity must be a lined with a minimum of 3/8" thick cement board.

A: 1300mm (51.18") B: 177.8mm (7") C: 165mm (6.5")