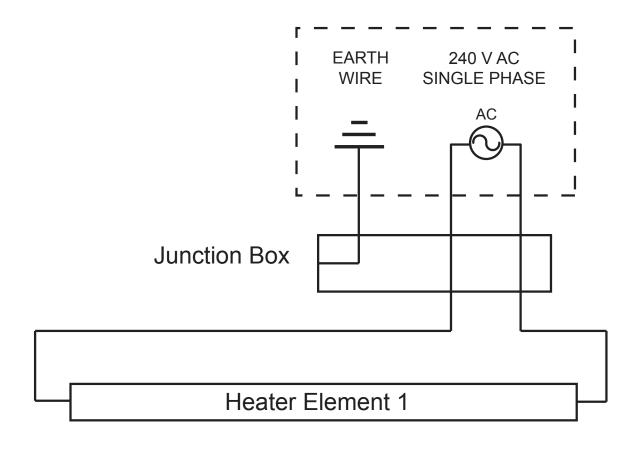

# STANDARD INSTALLATION 2000W & 3000W MODELS

#### WARNING

240 V AC Single Phase Heater must be permanently installed and hard wired by an authorised/licenced person.