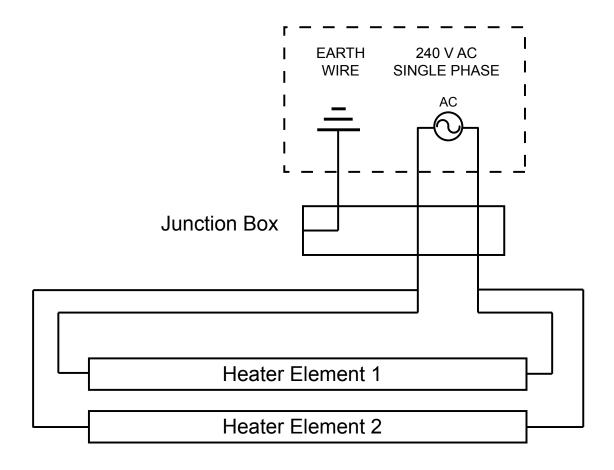

## **TUNGSTEN** ELECTRIC

WIRING DIAGRAM

# STANDARD INSTALLATION 4000W & 6000W MODELS

#### **WARNING**

240 V AC Single Phase Heater must be permanently installed and hard wired by an authorised/licenced person.