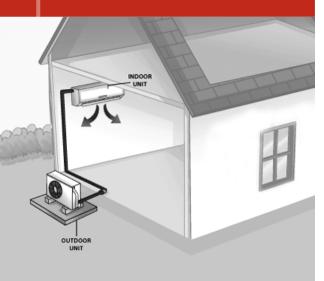

Completely install your system in around 4 hours.

No natural gas or propane required.

Save on your energy bills!

## Powerful Features and Great Performance Made Simple

Our EZ connect systems put you in control of your own install. Skip the expensive installation bills and waiting on a technician - install your own mini split system in around 4 hours!