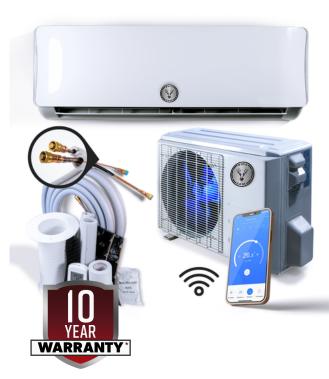

#### **Heat and Cool Any Space**

- Garage
- In-Law Suite
- Pool House
- Workshop

An extra heat source to supplement or back up a heating stove or fireplace

All hanging hardware, tubing, tape, lines, insulation, and remote are included. You simply provide the tools. That's it!

# HOME COMFORT WITH SELF-INSTALL HEAT & COOLING

**EZ Connect Heating and Cooling** 

**BUCK COOL**EZ Connect Mini Splits

Efficient. Quiet. Powerful.

### Benefits of Self Install

Our EZ connect systems save you time and money. There is no need to pay installation costs or work around an installer's schedule.

Our units are high quality, dependable, and efficient.

Completely install your system in around 4 hours.

No natural gas or propane required.

Save on your energy bills!

## Powerful Features and Great Performance Made Simple

Our EZ connect systems put you in control of your own install. Skip the expensive installation bills and waiting on a technician - install your own mini split system in around 4 hours!