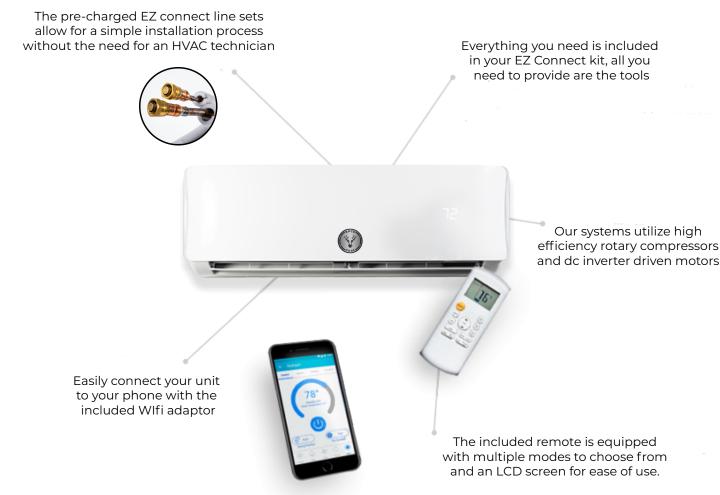

## Powerful Features and Great Performance Made Simple

Our EZ connect systems put you in control of your own install. Skip the expensive installation bills and waiting on a technician - install your own mini split system in around 4 hours!