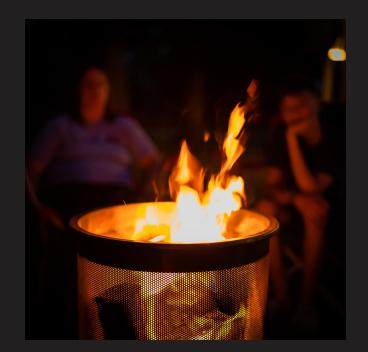

## EXTREME FIRE TOWER FIRE PIT

Unlike traditional "smokeless" fire pits that force all the heat straight up, the FireTower's patent-pending design pushes the heat outward for 20 feet, keeping you and your guests at a comfy 80 degrees. The FireTower, however, burns upwards at 800°F, but also radiates the heat in all directions, out to about 20 feet around, raising the surrounding temps to around 80°F. This allows your guests to spread out, mingle, and enjoy themselves in the warmth of your FireTower fire pit.

## THE PERFECT GATHERING PIT TO KEEP THE HEAT GOING AROUND!

- LARGE HEAT REACH
- GREAT FOR GATHERINGS
- PORTABLE & LIGHTWEIGHT