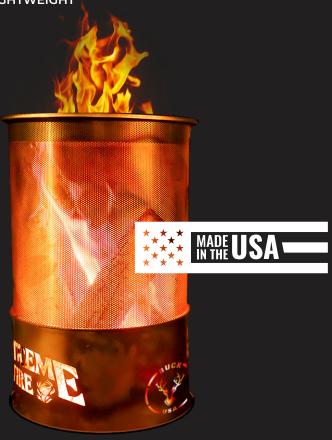

MODEL NO. #50201

FIRE TOWER PORTABLE FIRE PIT

DIMENSIONS: HEIGHT: 24". WIDTH: 15", WEIGHT: 20LBS