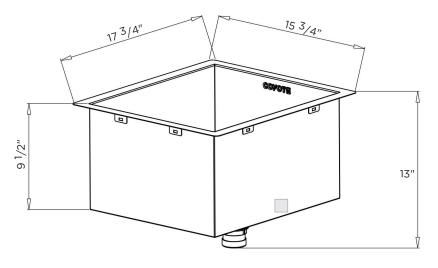

## **DIMENSIONAL RENDERINGS**

| Overall Product Dimensions |        |                     |                     |  |  |
|----------------------------|--------|---------------------|---------------------|--|--|
| Model No.                  | Height | Width               | Depth               |  |  |
| C1SINK1618                 | 13″    | 15 <sup>3</sup> /4″ | 17 <sup>3</sup> /4″ |  |  |