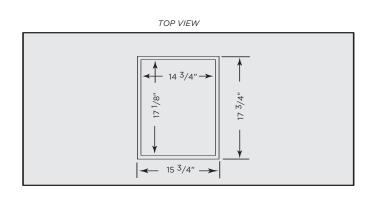

## **DIMENSIONAL RENDERINGS**

| Overall Product Dimensions |        |                     |                     |  |  |
|----------------------------|--------|---------------------|---------------------|--|--|
| Model No.                  | Height | Width               | Depth               |  |  |
| C1SINK1618                 | 13″    | 15 <sup>3</sup> /4″ | 17 <sup>3</sup> /4″ |  |  |

| Cutout Dimensions for Island |        |                     |                     |  |  |
|------------------------------|--------|---------------------|---------------------|--|--|
| Model No.                    | Height | Width               | Depth               |  |  |
| C1SINK1618                   | 13″    | 14 <sup>3</sup> /4" | 17 <sup>1</sup> /8″ |  |  |