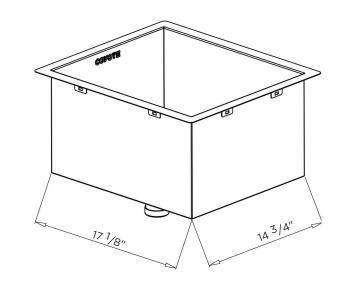

| Cutout Dimensions for Island |        |                     |                     |  |  |
|------------------------------|--------|---------------------|---------------------|--|--|
| Model No.                    | Height | Width               | Depth               |  |  |
| C1SINK1618                   | 13″    | 14 <sup>3</sup> /4" | 17 <sup>1</sup> /8″ |  |  |