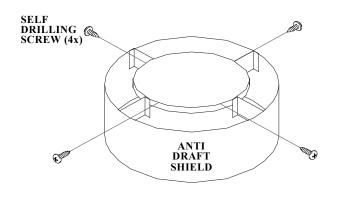

## ANTI DRAFT SHIELD ADS-8DM INSTALLATION INSTRUCTIONS

- Place anti draft shield onto round termination cap.
- Secure anti draft shield to the round termination using the four self-drilling sheet metal screws equally spaced at 90 degs. Screws are placed into the perimeter of the shield that fits over the solid metal surface to the cap.

## Parts included with this kit:

|   | <u>DESCRIPTION</u>   | <u>QTY</u> | PART#     |
|---|----------------------|------------|-----------|
| • | Anti draft shield    | 1          | 20531     |
| • | Self drilling screws | 4          | 106216-01 |
| • | Poly bag 2 x 3       | 1          | 16501     |
| • | Instruction sheet    | 1          | 113773-01 |