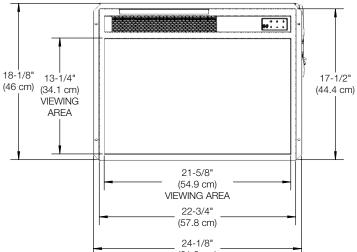

and lights use brilliant, lowenergy LED's that require zero maintenance.

## Thermostat Display

View the set temperature on the digital display (°C / °F).

# Multi-function Remote

Control the flame, heat and thermostat from the comfort of your chair.

Set it and forget it, with timer settings of 1-8 hours.

All-season Flames
Enjoy the unique charm of a fireplace 365 days a year using the flames without the heat.

# Cool-touch Glass

Glass remains cool making it safe for any location and any user.

## Low Carbon Footprint

The most sustainable fireplace option; no emissions and 100% efficient.

## Just Plug It In

Simply plug into any standard household outlet for instant ambiance.



# **SPF Series**

23" Plug-in Infrared Electric Firebox SPF2320L-IR

## **Installation Dimensions:**





INSTALLATION. CANNOT BE DIRECTLY