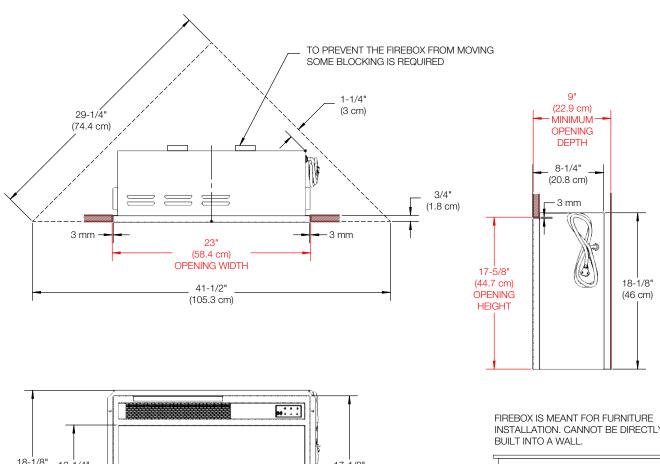

me and lights use brilliant, lowenergy LED's that require zero maintenance.

## Thermostat Display

View the set temperature on the digital display (°C / °F).

# Multi-function Remote

Control the flame, heat and thermostat from the comfort of your chair.

Set it and forget it, with timer settings of 1-8 hours.

All-season Flames
Enjoy the unique charm of a fireplace 365 days a year using the flames without the heat.

# Cool-touch Glass

Glass remains cool making it safe for any location and any user.

## Low Carbon Footprint

The most sustainable fireplace option; no emissions and 100% efficient.

## Just Plug It In

Simply plug into any standard household outlet for instant ambiance.



# **SPF Series**

23" Plug-in Infrared Electric Firebox SPF2320L-IR

## **Installation Dimensions:**





INSTALLATION. CANNOT BE DIRECTLY