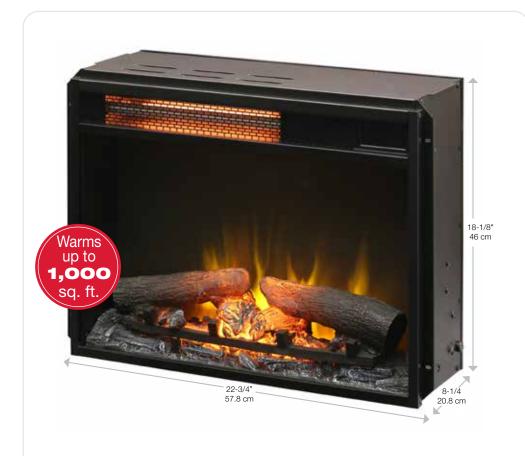

# 23" Plug-in Infrared Electric Firebox

Also available in Acrylic Crystals: SPF2320C-IR

120 Volts | 1,400 Watts | 5,000 BTU

Multi-function

| Model #     | Description                                         | Lbs / Kg    | UPC           | Wty. <sup>†</sup> | Carton Dimensions (WxHxD) |                    | Cube |     |
|-------------|-----------------------------------------------------|-------------|---------------|-------------------|---------------------------|--------------------|------|-----|
|             |                                                     |             |               |                   | Inches                    | cm                 | ft³  | m³  |
| SPF2320L-IR | 23" Infrared Electric Firebox - Logs                | 28.8 / 13.1 | 781052 130982 |                   | 24-7/8 x 18-3/4 x 10-1/4  | 63.2 x 47.5 x 26.2 | 3.0  | 0.1 |
| SPF2320C-IR | 23" Infrared Electric Firebox<br>- Acrylic Crystals | 28.8 / 13.1 | 781052 130999 |                   | 24-7/8 x 18-3/4 x 10-1/4  | 63.2 x 47.5 x 26.2 | 3.0  | 0.1 |

## Infrared Heating

Powerful infrared heater features a safe element that provides ondemand heat for up to 1,000 square feet.