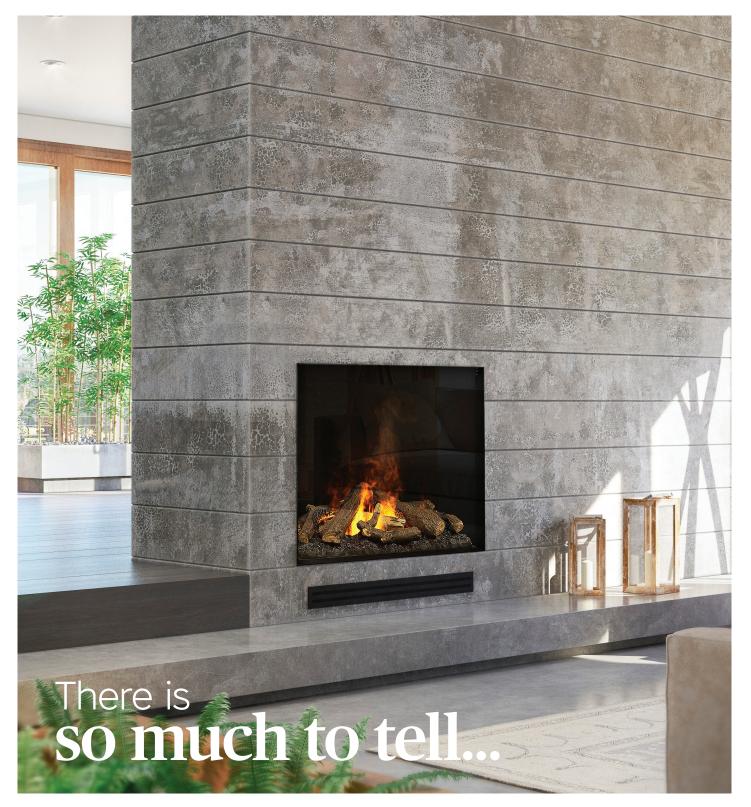

## FEF3226L1

The wonderful feel of a burning log fire. The place where you can relax, meet, recharge your batteries and share. When a gas fire or wood stove is impossible or undesirable, or for those who prefer "individual design" and specific choices, Faber has the new e-MatriX; Astonishing fire... from water. Fire for anybody, anywhere.

# Single-Sided Built-in Electric Firebox

#### Logs

Realistic charred log set to maximize the illusion of depth and the appearance of burning firewood. Combine with loose embers for a custom display.