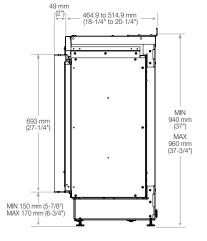

### **Product Dimensions:**

| Model #   | Description          | UPC           | Wty. <sup>†</sup> | Water consumption        |             | Inlet water   | Water<br>connection | Carton Dimensions (WxHxD) |                      | Cube            |       | Lbs/<br>Ka   |
|-----------|----------------------|---------------|-------------------|--------------------------|-------------|---------------|---------------------|---------------------------|----------------------|-----------------|-------|--------------|
|           |                      |               |                   | consumption              | consumption | pressure      |                     | inches                    | cm                   | Ft <sup>3</sup> | $M^3$ | Ny           |
| FEF3226L1 | Single-Sided Firebox | 781052 132016 | 5 yr.             | 0.30 L/hr<br>0.08 gal/hr | 0.27 kW/hr  | 7.5 - 115 psi | 1/4"                | 51 x 26 x 49              | 129.5 x 66.0 x 124.5 | 37.6            | 1.06  | 297 /<br>136 |