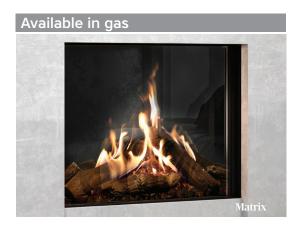

# Single-Sided Built-in Electric Firebox

#### Logs

Realistic charred log set to maximize the illusion of depth and the appearance of burning firewood. Combine with loose embers for a custom display.

#### Water Connection

Hard plumbed to provide consistent water flow.

#### Light Module

Provides a pulsating burn on logs for a truly lifelike effect.

#### Sound Module

Provides the soothing sounds of fire crackling.

#### Rear Wall Steel

Provides a solid dark interior finish.

#### Remote Control

Uses Bluetooth wireless technology to control all fireplace features from the comfort of your chair.