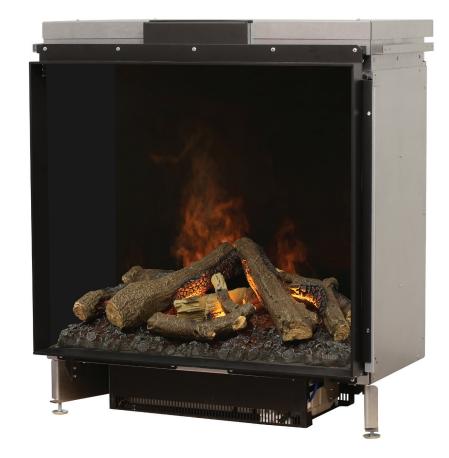

### **Product Dimensions:**

| Model #   | Description          | UPC           | Wty. <sup>†</sup> | Water consumption        |             | Inlet water   | Water<br>connection | Carton Dimensions (WxHxD) |                      | Cube            |       | Lbs/<br>Ka   |
|-----------|----------------------|---------------|-------------------|--------------------------|-------------|---------------|---------------------|---------------------------|----------------------|-----------------|-------|--------------|
|           |                      |               |                   | consumption              | consumption | pressure      |                     | inches                    | cm                   | Ft <sup>3</sup> | $M^3$ | Ny           |
| FEF3226L1 | Single-Sided Firebox | 781052 132016 | 5 yr.             | 0.30 L/hr<br>0.08 gal/hr | 0.27 kW/hr  | 7.5 - 115 psi | 1/4"                | 51 x 26 x 49              | 129.5 x 66.0 x 124.5 | 37.6            | 1.06  | 297 /<br>136 |