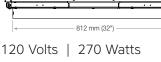

### **Product Dimensions:**

| Model #   | Description          | UPC           | Wty. <sup>†</sup> | Water consumption        |             | Inlet water   | Water<br>connection | Carton Dimensions (WxHxD) |                      | Cube            |       | Lbs/<br>Ka   |
|-----------|----------------------|---------------|-------------------|--------------------------|-------------|---------------|---------------------|---------------------------|----------------------|-----------------|-------|--------------|
|           |                      |               |                   | consumption              | consumption | pressure      |                     | inches                    | cm                   | Ft <sup>3</sup> | $M^3$ | Ny           |
| FEF3226L1 | Single-Sided Firebox | 781052 132016 | 5 yr.             | 0.30 L/hr<br>0.08 gal/hr | 0.27 kW/hr  | 7.5 - 115 psi | 1/4"                | 51 x 26 x 49              | 129.5 x 66.0 x 124.5 | 37.6            | 1.06  | 297 /<br>136 |