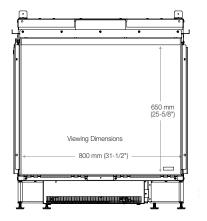

### **Product Dimensions:**

| Model #   | Description          | UPC           | Wty. <sup>†</sup> | Water consumption        |             | Inlet water   | Water<br>connection | Carton Dimensions (WxHxD) |                      | Cube            |       | Lbs/<br>Ka   |
|-----------|----------------------|---------------|-------------------|--------------------------|-------------|---------------|---------------------|---------------------------|----------------------|-----------------|-------|--------------|
|           |                      |               |                   | consumption              | consumption | pressure      |                     | inches                    | cm                   | Ft <sup>3</sup> | $M^3$ | Ny           |
| FEF3226L1 | Single-Sided Firebox | 781052 132016 | 5 yr.             | 0.30 L/hr<br>0.08 gal/hr | 0.27 kW/hr  | 7.5 - 115 psi | 1/4"                | 51 x 26 x 49              | 129.5 x 66.0 x 124.5 | 37.6            | 1.06  | 297 /<br>136 |