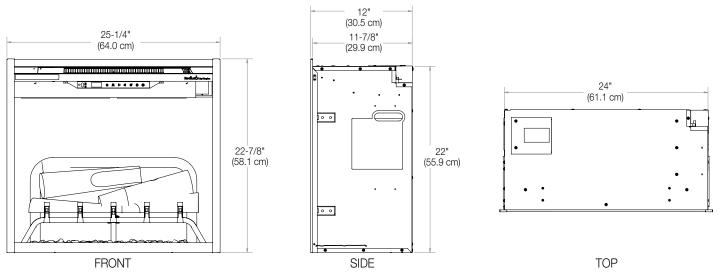

nergy than the leading guartz infrared heater by automatically adjusting fan speed and heater wattage to safely and precisely match the requirements of the room. All-season Flames Enjoy the unique charm of a fireplace 365 days a year using the flames without the heat. Just Plug It In / Direct-wire

Simply plug into any standard household outlet for instant ambiance. Can be hardwired to a 120 volt circuit for a seamless look.

SE-367-R04-122018

Specifications, finishes and dimensions are subject to change. †Limited warranty. ©2018 Glen Dimplex Americas

17.7 / 8.0 781052 123618 1 yr. 43 x 36-1/4 x 4-5/8 109.2 x 92.0 x 11.8 1.01 0.11

RBF24TRIM40 40" Installation Trim





### **Revillusion**<sup>®</sup>

24" Built-in Electric Firebox / Fireplace Insert RBF24

#### **Product Dimensions:**



#### **Fireplace Insert Trim Dimensions:**