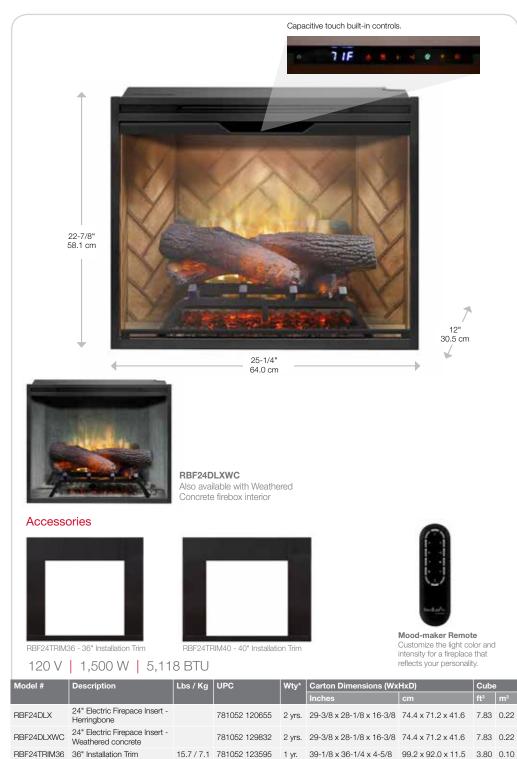

#### **Features**

**Revillusion® Flame Technology** Flames are larger, brighter and more random, appearing from within the logs. A Mirage<sup>™</sup> Flame Panel Partially frosted acrylic panel is clearly better than a mirror, showing only dazzling flames and no reflections. ThruView<sup>™</sup> Full-depth Design See clear through the flames to the back of the firebox for a more authentic experience. Mood Lighting Customize the firebox glow with a choice of warm hues, plus midnight mode. Color Enhancement Adjust the flame base color to red or blue. 鯦 Realogs® Plus A full grate of life-size hardwood-cast logs, tiered for greater depth. Full Brick-surround Firebox More authentic day or night; 270-degree herringbone brick with natural soot markings. Brightness and Flicker Adjust light level to suit the room and choose flicker effect for enhanced firelight. C- Ambient Light Sensor Automatically adjusts firebox light to suit the room day to night. 📚 Comfort\$aver<sup>®</sup> Heating System The patented Comfort\$aver® ceramic heating system uses 11% less energy than the leading guartz infrared heater by automatically adjusting fan speed and heater wattage to safely and precisely match the requirements of the room. All-season Flames Enjoy the unique charm of a fireplace 365 days a year using the flames without the heat. Just Plug It In / Direct-wire

Simply plug into any standard household outlet for instant ambiance. Can be hardwired to a 120 volt circuit for a seamless look.

SE-367-R04-122018

Specifications, finishes and dimensions are subject to change. †Limited warranty. ©2018 Glen Dimplex Americas

17.7 / 8.0 781052 123618 1 yr. 43 x 36-1/4 x 4-5/8 109.2 x 92.0 x 11.8 1.01 0.11

RBF24TRIM40 40" Installation Trim