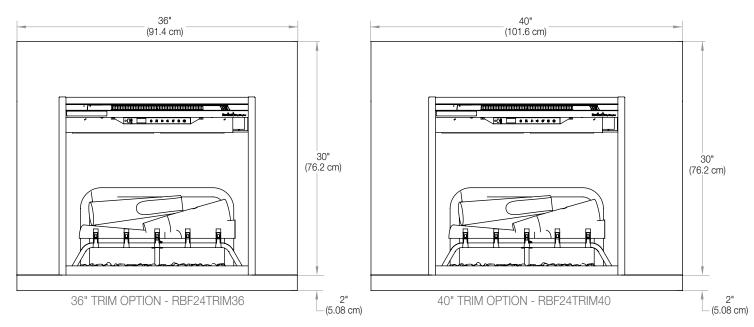

by automatically adjusting fan speed and heater wattage to safely and precisely match the requirements of the room. All-season Flames Enjoy the unique charm of a fireplace 365 days a year using the flames without the heat. Just Plug It In / Direct-wire

Simply plug into any standard household outlet for instant ambiance. Can be hardwired to a 120 volt circuit for a seamless look.

SE-367-R04-122018

Specifications, finishes and dimensions are subject to change. †Limited warranty. ©2018 Glen Dimplex Americas

17.7 / 8.0 781052 123618 1 yr. 43 x 36-1/4 x 4-5/8 109.2 x 92.0 x 11.8 1.01 0.11

RBF24TRIM40 40" Installation Trim





### **Revillusion**<sup>®</sup>

24" Built-in Electric Firebox / Fireplace Insert RBF24

#### **Product Dimensions:**



#### **Fireplace Insert Trim Dimensions:**