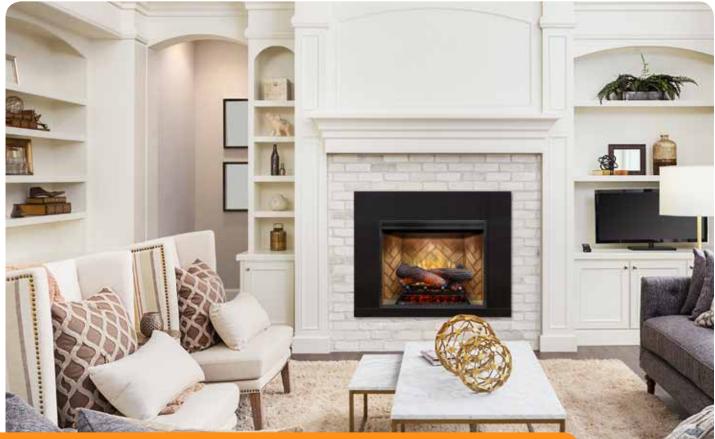

## Easily update and finish an existing fireplace with Revillusion technology.

Revillusion<sup>®</sup> is a completely new way of looking at fireplaces, and changing the standard for electric. A clear view through the lifelike flames, to the full brick interior, captures the charm of a wood-burning fireplace. Easily retrofit an existing gas unit or add life to an unused wood fireplace.

#### **Features**

**Revillusion® Flame Technology** Flames are larger, brighter and more random, appearing from within the logs. A Mirage<sup>™</sup> Flame Panel Partially frosted acrylic panel is clearly better than a mirror, showing only dazzling flames and no reflections. ThruView<sup>™</sup> Full-depth Design See clear through the flames to the back of the firebox for a more authentic experience. Mood Lighting Customize the firebox glow with a choice of warm hues, plus midnight mode. Color Enhancement Adjust the flame base color to red or blue. 鯦 Realogs® Plus A full grate of life-size hardwood-cast logs, tiered for greater depth. Full Brick-surround Firebox More authentic day or night; 270-degree herringbone brick with natural soot markings. Brightness and Flicker Adjust light level to suit the room and choose flicker effect for enhanced firelight. C- Ambient Light Sensor Automatically adjusts firebox light to suit the room day to night. 📚 Comfort\$aver<sup>®</sup> Heating System The patented Comfort\$aver® ceramic heating system uses 11% less energy than the leading guartz infrared heater by automatically adjusting fan speed and heater wattage to safely and precisely match the requirements of the room. All-season Flames Enjoy the unique charm of a fireplace 365 days a year using the flames without the heat. Just Plug It In / Direct-wire