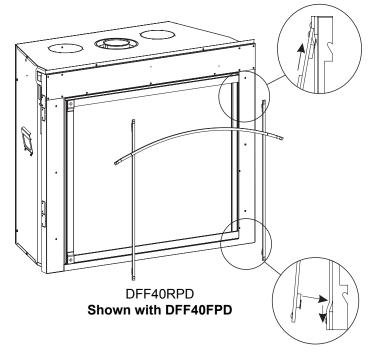

#### **INSTALLATION**

Slide top part of trim into frame and swing bottom part against the frame and down. Center left to right.