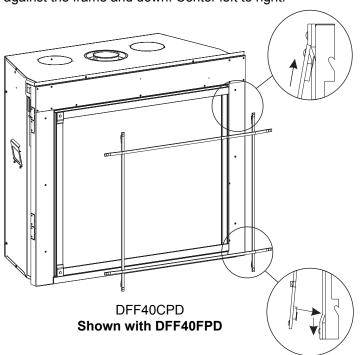

#### **INSTALLATION**

Slide top part of trim into frame and swing bottom part against the frame and down. Center left to right.