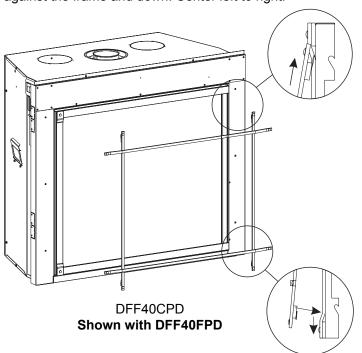

#### **INSTALLATION**

Slide top part of trim into frame and swing bottom part against the frame and down. Center left to right.