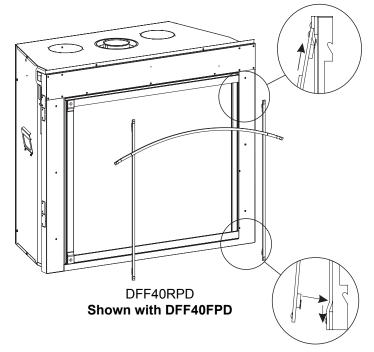

#### **INSTALLATION**

Slide top part of trim into frame and swing bottom part against the frame and down. Center left to right.