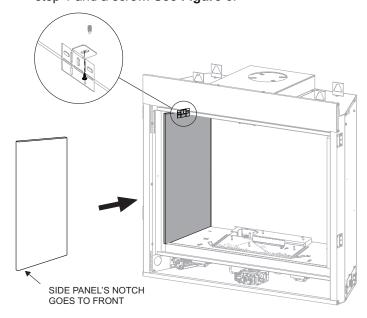

#### **Installation of Ceramic Liners**

1. Prebend the brackets included with the kit as shown in **Figure 4.** 

Figure 4

2. Place rear panel on log support in the back of the firebox and hold with one hand. **See Figure 5.** 

Figure 5

- 3. Place left panel against left firebox and rear panel and hold side in place.
- 4. Secure left panel in place with one of the brackets from step 1 and a screw. **See Figure 6**.

Figure 6

5. Repeat steps three and four for the right side.