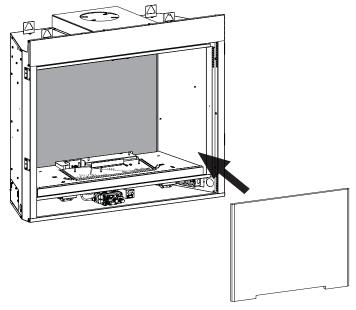

2. Place rear panel on log support in the back of the firebox and hold with one hand. **See Figure 2.** 

3. Place left panel against left firebox and rear panel and hold side in place.

4. Secure left panel in place with one of the brackets and a screw from Step 1. **See Figure 3**.

Figure 3

5. Repeat steps three and four for the right side.