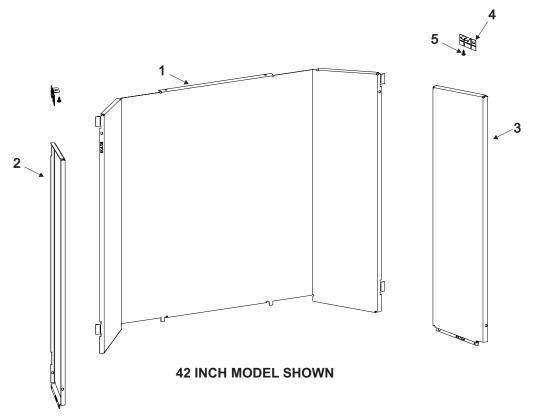

#### **BRICK LINER PARTS LIST**

|           | 32"                             | 36"                             | 42"                 |                  |     |
|-----------|---------------------------------|---------------------------------|---------------------|------------------|-----|
| INDEX NO. | PART N                          | PART NUMBERS - DVP(32,36,42)FAB |                     | AGED BRICK LINER | QTY |
| 1         | 37649                           | 37665                           | 37681               | REAR             | 1   |
| 2         | 37650                           | 37666                           | 37682               | LEFT             | 1   |
| 3         | 37651                           | 37667                           | 37683               | RIGHT            | 1   |
| 4         | 29270                           | 29270                           | 29270               | LINER BRACKET    | 2   |
| 5         | R2737                           | R2737                           | R2737               | SCREWS-#10 x 1/2 | 2   |
| INDEX NO. | PART NUMBERS - DVP(32,36,42)FCB |                                 | COTTAGE BRICK LINER | QTY              |     |
| 1         | 37654                           | 37670                           | 37686               | REAR             | 1   |
| 2         | 37655                           | 37671                           | 37687               | LEFT             | 1   |
| 3         | 37656                           | 37672                           | 37688               | RIGHT            | 1   |
| 4         | 29270                           | 29270                           | 29270               | LINER BRACKET    | 2   |
| 5         | R2737                           | R2737                           | R2737               | SCREWS-#10 x 1/2 | 2   |
| INDEX NO. | PART NUMBERS - DVP(32,36,42)FRB |                                 | RUSTIC BRICK LINER  | QTY              |     |
| 1         | 37660                           | 37676                           | 37692               | REAR             | 1   |
| 2         | 37661                           | 37677                           | 37693               | LEFT             | 1   |
| 3         | 37662                           | 37678                           | 37694               | RIGHT            | 1   |
| 4         | 29270                           | 29270                           | 29270               | LINER BRACKET    | 2   |
| 5         | R2737                           | R2737                           | R2737               | SCREWS-#10 x 1/2 | 2   |

#### **REFLECTIVE LINER PARTS LIST**

| INDEX NO. | DVP32LKR | DVP36LKR | DVP42LKR           | PORCELAIN LINER |
|-----------|----------|----------|--------------------|-----------------|
| 1         | 31605BL  | 31624BL  | 31708BL            | REAR            |
| 2         | 31607BL  | 31607BL  | 31710BL            | LEFT            |
| 3         | 31608BL  | 31608BL  | 31712BL            | RIGHT           |
| 4         | 29270    |          | LINER BRACKET      |                 |
| 5         | R2737    |          | SCREWS - #10 x 1/2 |                 |