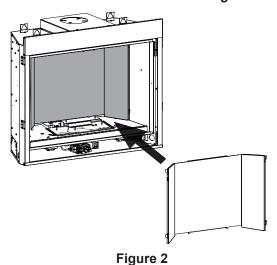

2. Place rear panel on log support in the back of the firebox and hold with one hand. **See Figure 2.** 

3. Place left panel against left firebox and rear panel and hold side in place.

4. Secure left panel in place with one of the brackets and a screw from Step 1. **See Figure 3**.