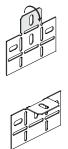

#### **Carton Contents:**

Rear Liner Left Liner Right Liner

2 - Brackets

2 - #10 x 1/2 Screws

Tools needed: Phillips screw driver

1. Prebend the brackets included with the kit as shown in **Figure 1.** 

Figure 1

#### **Installation of Ceramic Liners**

1. Prebend the brackets included with the kit as shown in **Figure 4.** 

Figure 4

2. Place rear panel on log support in the back of the firebox and hold with one hand. **See Figure 5.** 