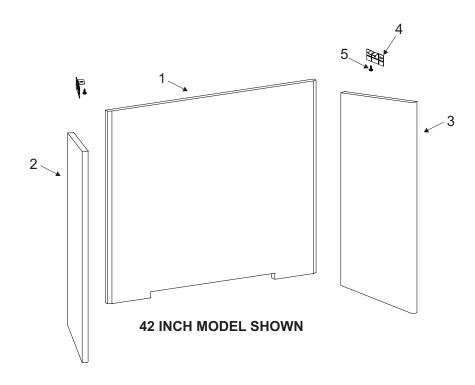

#### **BRICK LINER PARTS LIST**

|           | 32"                             | 36"                             | 42"                 |                  |     |
|-----------|---------------------------------|---------------------------------|---------------------|------------------|-----|
| INDEX NO. | PART N                          | PART NUMBERS - DVP(32,36,42)FAB |                     | AGED BRICK LINER | QTY |
| 1         | 37649                           | 37665                           | 37681               | REAR             | 1   |
| 2         | 37650                           | 37666                           | 37682               | LEFT             | 1   |
| 3         | 37651                           | 37667                           | 37683               | RIGHT            | 1   |
| 4         | 29270                           | 29270                           | 29270               | LINER BRACKET    | 2   |
| 5         | R2737                           | R2737                           | R2737               | SCREWS-#10 x 1/2 | 2   |
| INDEX NO. | PART NUMBERS - DVP(32,36,42)FCB |                                 | COTTAGE BRICK LINER | QTY              |     |
| 1         | 37654                           | 37670                           | 37686               | REAR             | 1   |
| 2         | 37655                           | 37671                           | 37687               | LEFT             | 1   |
| 3         | 37656                           | 37672                           | 37688               | RIGHT            | 1   |
| 4         | 29270                           | 29270                           | 29270               | LINER BRACKET    | 2   |
| 5         | R2737                           | R2737                           | R2737               | SCREWS-#10 x 1/2 | 2   |
| INDEX NO. | PART NUMBERS - DVP(32,36,42)FRB |                                 | RUSTIC BRICK LINER  | QTY              |     |
| 1         | 37660                           | 37676                           | 37692               | REAR             | 1   |
| 2         | 37661                           | 37677                           | 37693               | LEFT             | 1   |
| 3         | 37662                           | 37678                           | 37694               | RIGHT            | 1   |
| 4         | 29270                           | 29270                           | 29270               | LINER BRACKET    | 2   |
| 5         | R2737                           | R2737                           | R2737               | SCREWS-#10 x 1/2 | 2   |