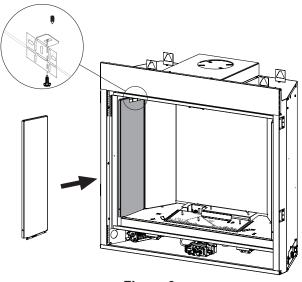

2. Place rear panel on log support in the back of the firebox and hold with one hand. **See Figure 2.** 

3. Place left panel against left firebox and rear panel and hold side in place.

4. Secure left panel in place with one of the brackets and a screw from Step 1. **See Figure 3**.

Figure 3

5. Repeat steps three and four for the right side.