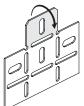

#### **Installation of Ceramic Liners**

1. Prebend the brackets included with the kit as shown in **Figure 4.** 

Figure 4

2. Place rear panel on log support in the back of the firebox and hold with one hand. **See Figure 5.** 