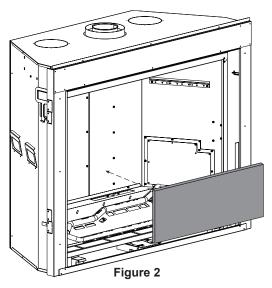

#### Installation of Liner

1. Place LINER REAR - BOTTOM on the back of the firebox and hold with one hand. (See Figure 2.)

2. Place LINER SIDE - RIGHT against right firebox wall and LINER REAR - BOTTOM and push back to hold into place. (See Figure 3.)