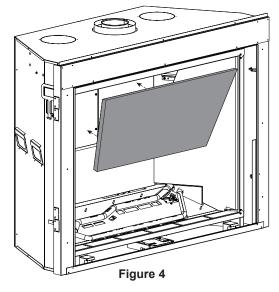

 Place the LINER REAR - TOP on top of LINER REAR -BOTTOM and rest against right side of FIREBOX and LINER SIDE - RIGHT. (See Figure 4.)

- 4. Place LINER SIDE LEFT against left firebox wall and LINER REAR BOTTOM and push back to hold into place.
- Secure the LINER BRACKET with (4) screws, then place LINER TOP PIECES so they rest on the LINER REAR - TOP. (See Figure 5.)