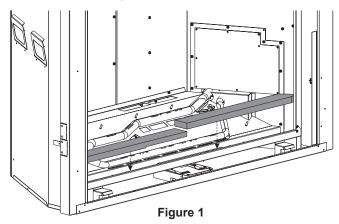

Tools needed: Phillips screw driver

Installation Of Front Liners

- 1. Remove barrier screen and glass door. (See the owner's manual for instructions)
- 2. Place the RIGHT and LEFT FRONT LINER as (Shown In Figure 1).