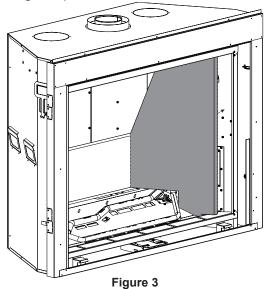

#### Installation of Liner

1. Place LINER REAR - BOTTOM on the back of the firebox and hold with one hand. (See Figure 2.)

2. Place LINER SIDE - RIGHT against right firebox wall and LINER REAR - BOTTOM and push back to hold into place. (See Figure 3.)