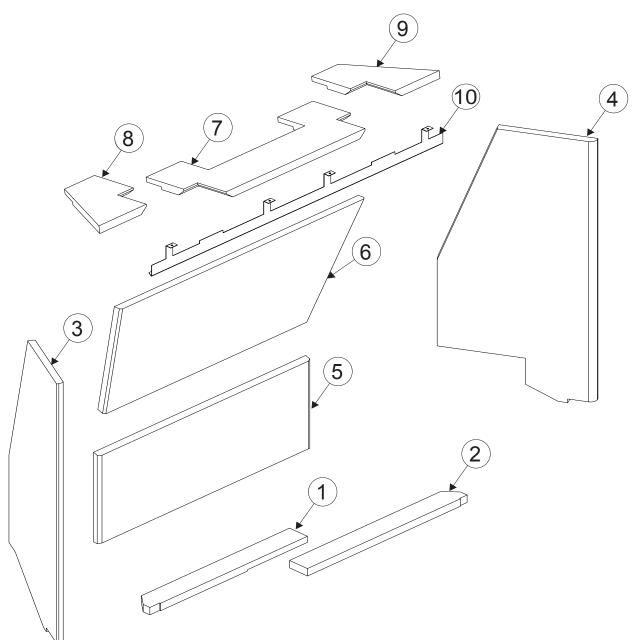

**NOTICE:** Ensure (painted side) faces down, (black side) should face up.

CERAMIC FIBER LINER KIT EXPLODED VIEW AND PARTS LIST

| INDEX  | PART NUMBERS | DESCRIPTION         | QUANTITY |
|--------|--------------|---------------------|----------|
| NUMBER | DVP50PFB     |                     | SUPPLIED |
| 1      | 39971        | LINER FRONT - LEFT  | 1        |
| 2      | 39972        | LINER FRONT - RIGHT | 1        |
| 3      | 39973        | LINER SIDE - LEFT   | 1        |
| 4      | 39974        | LINER SIDE - RIGHT  | 1        |
| 5      | 39975        | LINER REAR - BOTTOM | 1        |
| 6      | 39976        | LINER REAR - TOP    | 1        |
| 7      | 39977        | LINER TOP - CENTER  | 1        |
| 8      | 39978        | LINER TOP - LEFT    | 1        |
| 9      | 39979        | LINER TOP - RIGHT   | 1        |
| 10     | 38271        | BRACKET LINER       | 1        |