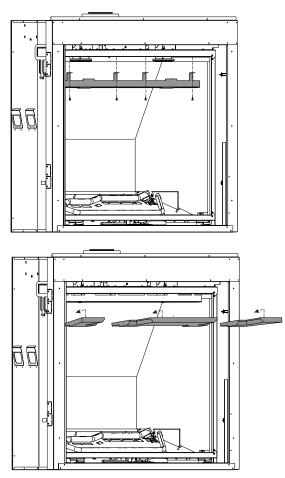

Tools needed: Phillips screw driver

Installation Of Front Liners

- 1. Remove barrier screen and glass door. (See the owner's manual for instructions)
- 2. Place the RIGHT and LEFT FRONT LINER as (Shown In Figure 1).

#### Installation of Liner

1. Place LINER REAR - BOTTOM on the back of the firebox and hold with one hand. (See Figure 2.)

2. Place LINER SIDE - RIGHT against right firebox wall and LINER REAR - BOTTOM and push back to hold into place. (See Figure 3.)

 Place the LINER REAR - TOP on top of LINER REAR -BOTTOM and rest against right side of FIREBOX and LINER SIDE - RIGHT. (See Figure 4.)

- 4. Place LINER SIDE LEFT against left firebox wall and LINER REAR BOTTOM and push back to hold into place.
- Secure the LINER BRACKET with (4) screws, then place LINER TOP PIECES so they rest on the LINER REAR - TOP. (See Figure 5.)