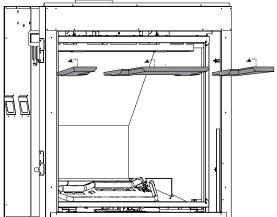

Figure 3

 Place the LINER REAR - TOP on top of LINER REAR -BOTTOM and rest against right side of FIREBOX and LINER SIDE - RIGHT. (See Figure 4.)

Figure 4

- Place LINER SIDE LEFT against left firebox wall and LINER REAR - BOTTOM and push back to hold into place.
- Secure the LINER BRACKET with (4) screws, then place LINER TOP PIECES so they rest on the LINER REAR - TOP. (See Figure 5.)

**NOTICE:** Ensure (painted side) faces down, (black side) should face up.

Figure 5