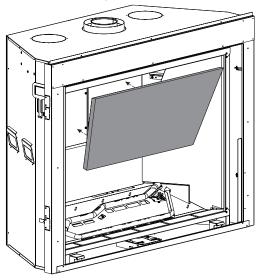

Figure 3

 Place the LINER REAR - TOP on top of LINER REAR -BOTTOM and rest against right side of FIREBOX and LINER SIDE - RIGHT. (See Figure 4.)

Figure 4

- Place LINER SIDE LEFT against left firebox wall and LINER REAR - BOTTOM and push back to hold into place.
- Secure the LINER BRACKET with (4) screws, then place LINER TOP PIECES so they rest on the LINER REAR - TOP. (See Figure 5.)

**NOTICE:** Ensure (painted side) faces down, (black side) should face up.

Figure 5