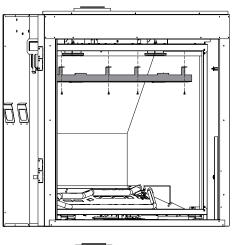

#### Installation of Liner

1. Place LINER REAR - BOTTOM on the back of the firebox and hold with one hand. (See Figure 2.)

NOTICE: Thicker rocks are installed towards the top.

 Place LINER SIDE - RIGHT against right firebox wall and LINER REAR - BOTTOM and push back to hold into place. (See Figure 3.)

Figure 3

 Place the LINER REAR - TOP on top of LINER REAR -BOTTOM and rest against right side of FIREBOX and LINER SIDE - RIGHT. (See Figure 4.)

Figure 4

- Place LINER SIDE LEFT against left firebox wall and LINER REAR - BOTTOM and push back to hold into place.
- Secure the LINER BRACKET with (4) screws, then place LINER TOP PIECES so they rest on the LINER REAR - TOP. (See Figure 5.)