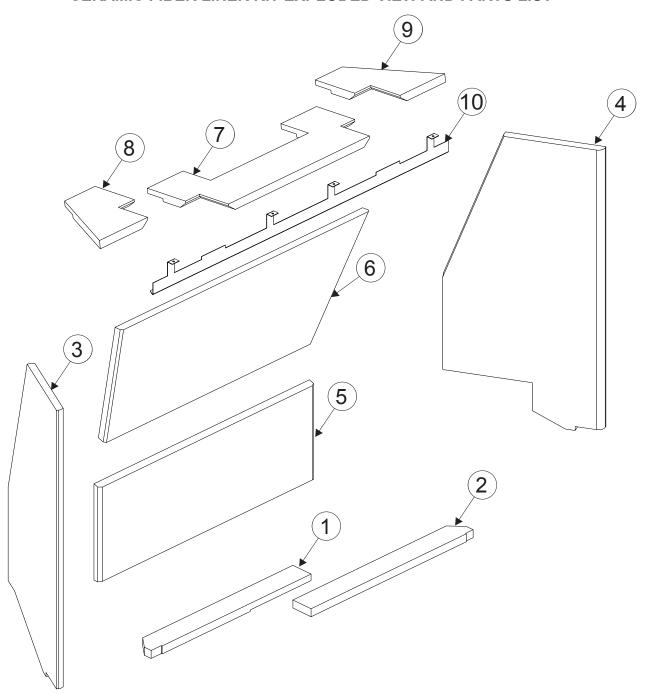

### CERAMIC FIBER LINER KIT EXPLODED VIEW AND PARTS LIST

| INDEX  | PART NUMBERS | DESCRIPTION         | QUANTITY |
|--------|--------------|---------------------|----------|
| NUMBER | DVP50PWS     |                     | SUPPLIED |
| 1      | 39962        | LINER FRONT - LEFT  | 1        |
| 2      | 39963        | LINER FRONT - RIGHT | 1        |
| 3      | 39964        | LINER SIDE - LEFT   | 1        |
| 4      | 39965        | LINER SIDE - RIGHT  | 1        |
| 5      | 39966        | LINER REAR - BOTTOM | 1        |
| 6      | 39967        | LINER REAR - TOP    | 1        |
| 7      | 39968        | LINER TOP - CENTER  | 1        |
| 8      | 39969        | LINER TOP - LEFT    | 1        |
| 9      | 39970        | LINER TOP - RIGHT   | 1        |
| 10     | 38271        | BRACKET LINER       | 1        |