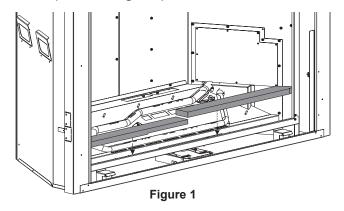

#### **Installation of Front Liners**

- Remove barrier screen and glass door.
   (See the owner's manual for instructions)
- 2. Place the RIGHT and LEFT FRONT LINER as (Shown In Figure 1).

**NOTICE:** Video of liner installation available on our website at: **www.empirecomfort.com**.