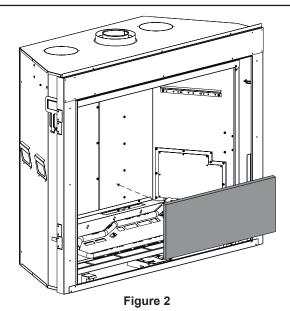

#### Installation of Liner

1. Place LINER REAR - BOTTOM on the back of the firebox and hold with one hand. (See Figure 2.)

NOTICE: Thicker rocks are installed towards the top.

 Place LINER SIDE - RIGHT against right firebox wall and LINER REAR - BOTTOM and push back to hold into place. (See Figure 3.)