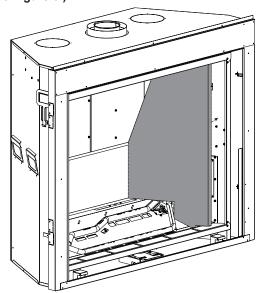

#### Installation of Liner

1. Place LINER REAR - BOTTOM on the back of the firebox and hold with one hand. (See Figure 2.)

NOTICE: Thicker rocks are installed towards the top.

 Place LINER SIDE - RIGHT against right firebox wall and LINER REAR - BOTTOM and push back to hold into place. (See Figure 3.)

Figure 3

 Place the LINER REAR - TOP on top of LINER REAR -BOTTOM and rest against right side of FIREBOX and LINER SIDE - RIGHT. (See Figure 4.)

Figure 4

- Place LINER SIDE LEFT against left firebox wall and LINER REAR - BOTTOM and push back to hold into place.
- Secure the LINER BRACKET with (4) screws, then place LINER TOP PIECES so they rest on the LINER REAR - TOP. (See Figure 5.)