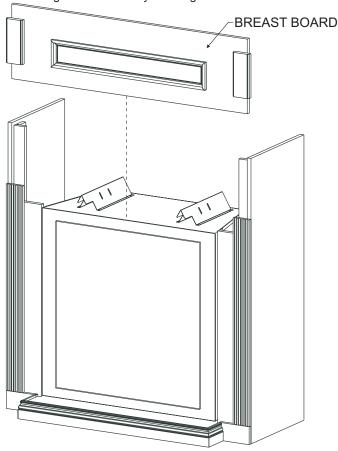

Figure 2

3. Position breastboard assembly to the front of left side assembly and right side assembly. See Figure 3.

Figure 3

4. Use six (6) 1 1/4" screws to attach breastboard assembly to left side assembly and right side assembly. See Figure 4.