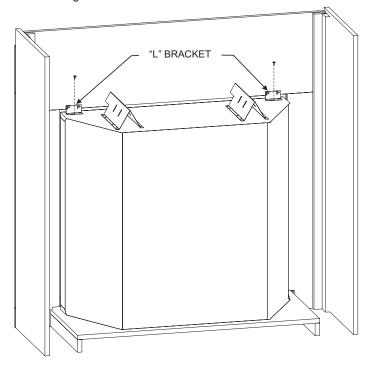

Figure 4

5. Attach "L" Bracket to top of firebox to secure mantel to firebox. See Figure 5.

Figure 5

6. Place top assembly onto left side assembly and right side assembly. See Figure 6.

7. Installation of mantel is completed.