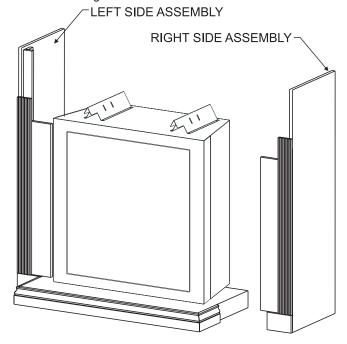

## INSTRUCTIONS MUST BE LEFT WITH THE OWNER FOR FUTURE REFERENCE AFTER INSTALLATION.

Place base in desired location. Place fireplace on base and route gas line to fireplace. See Figure 1.

Position left side assembly and right side assembly against base. See Figure 2.

Figure 2

3. Position breastboard assembly to the front of left side assembly and right side assembly. See Figure 3.

Figure 3

4. Use six (6) 1 1/4" screws to attach breastboard assembly to left side assembly and right side assembly. See Figure 4.