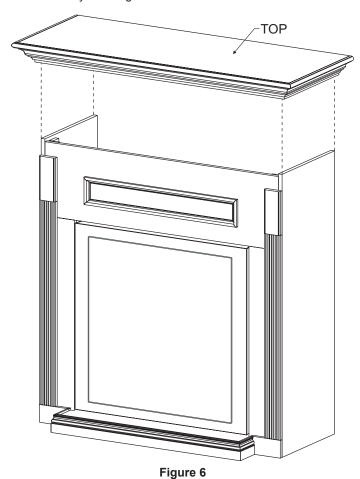

Figure 4

5. Attach "L" Bracket to top of firebox to secure mantel to firebox. See Figure 5.

Figure 5

6. Place top assembly onto left side assembly and right side assembly. See Figure 6.

7. Installation of mantel is completed.