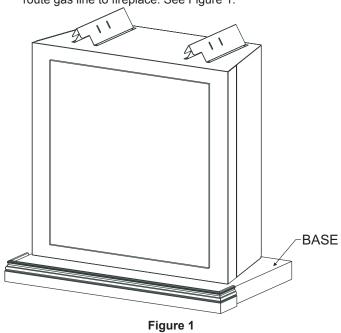

## INSTRUCTIONS MUST BE LEFT WITH THE OWNER FOR FUTURE REFERENCE AFTER INSTALLATION.

Place base in desired location. Place fireplace on base and route gas line to fireplace. See Figure 1.

Position left side assembly and right side assembly against base. See Figure 2.