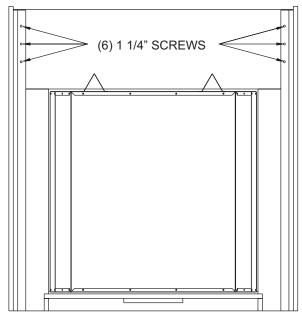

Figure 2

3. Position breastboard assembly to the front of left side assembly and right side assembly. See Figure 3.

Figure 3

4. Use six (6) 1 1/4" screws to attach breastboard assembly to left side assembly and right side assembly. See Figure 4.

Figure 4

5. Attach "L" Bracket to top of firebox to secure mantel to firebox. See Figure 5.

Figure 5

6. Place top assembly onto left side assembly and right side assembly. See Figure 6.

7. Installation of mantel is completed.