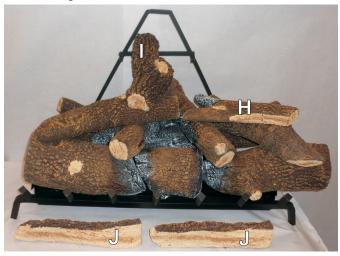

# LOG IDENTIFICATION & PLACEMENT - LAV24SSK-1

2. Place Logs B, C and D as shown.

3. Place Logs E, F and G as shown.

4. Place Logs H and I as shown.

5. Place Log J as shown.

6. Place Logs K as shown.

7. Place Logs L and M as shown.