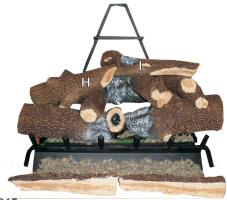

## **LOG IDENTIFICATION & PLACEMENT- LAV30SSK-1 LOGS INCLUDED WITH LA30 SET LOG SET PART DESCRIPTION** LOG A Part No. FG10124 Qty. 1 LOG B Part No. FG10126 Qty. 1 LOG C Part No. FG10125 Qty. 1 LOG E Part No. FG10127 Qty. 1 LOG F Part No. FG10121 Qty. 2 LOG G Part No. FG10128 Qty. 1 LOG H Part No. FG10129 Qty. 1 LOG I Part No. FG10112 Qty. 1

| LOGS INCLUDED WITH LAV30SSK KIT                                                                                                                                                                                                                                                                                                                                                                                                                                                                                                                                                                                                                                                                                                                                                                                                                                                                                                                                                                                                                                                                                                                                                                                                                                                                                                                                                                                                                                                                                                                                                                                                                                                                                                                                                                                                                                                                                                                                                                                                                                                                                                |                                     |  |  |  |
|--------------------------------------------------------------------------------------------------------------------------------------------------------------------------------------------------------------------------------------------------------------------------------------------------------------------------------------------------------------------------------------------------------------------------------------------------------------------------------------------------------------------------------------------------------------------------------------------------------------------------------------------------------------------------------------------------------------------------------------------------------------------------------------------------------------------------------------------------------------------------------------------------------------------------------------------------------------------------------------------------------------------------------------------------------------------------------------------------------------------------------------------------------------------------------------------------------------------------------------------------------------------------------------------------------------------------------------------------------------------------------------------------------------------------------------------------------------------------------------------------------------------------------------------------------------------------------------------------------------------------------------------------------------------------------------------------------------------------------------------------------------------------------------------------------------------------------------------------------------------------------------------------------------------------------------------------------------------------------------------------------------------------------------------------------------------------------------------------------------------------------|-------------------------------------|--|--|--|
| LOG SET PART                                                                                                                                                                                                                                                                                                                                                                                                                                                                                                                                                                                                                                                                                                                                                                                                                                                                                                                                                                                                                                                                                                                                                                                                                                                                                                                                                                                                                                                                                                                                                                                                                                                                                                                                                                                                                                                                                                                                                                                                                                                                                                                   | DESCRIPTION                         |  |  |  |
|                                                                                                                                                                                                                                                                                                                                                                                                                                                                                                                                                                                                                                                                                                                                                                                                                                                                                                                                                                                                                                                                                                                                                                                                                                                                                                                                                                                                                                                                                                                                                                                                                                                                                                                                                                                                                                                                                                                                                                                                                                                                                                                                | LOG D<br>Part No. FG10154<br>Qty. 1 |  |  |  |
|                                                                                                                                                                                                                                                                                                                                                                                                                                                                                                                                                                                                                                                                                                                                                                                                                                                                                                                                                                                                                                                                                                                                                                                                                                                                                                                                                                                                                                                                                                                                                                                                                                                                                                                                                                                                                                                                                                                                                                                                                                                                                                                                | LOG J<br>Part No. FG10152<br>Qty. 1 |  |  |  |
|                                                                                                                                                                                                                                                                                                                                                                                                                                                                                                                                                                                                                                                                                                                                                                                                                                                                                                                                                                                                                                                                                                                                                                                                                                                                                                                                                                                                                                                                                                                                                                                                                                                                                                                                                                                                                                                                                                                                                                                                                                                                                                                                | LOG K<br>Part No. FG10155<br>Qty. 2 |  |  |  |
| Annual Control of the | LOG L<br>Part No. FG10156<br>Qty. 1 |  |  |  |
|                                                                                                                                                                                                                                                                                                                                                                                                                                                                                                                                                                                                                                                                                                                                                                                                                                                                                                                                                                                                                                                                                                                                                                                                                                                                                                                                                                                                                                                                                                                                                                                                                                                                                                                                                                                                                                                                                                                                                                                                                                                                                                                                | LOG M<br>Part No. FG10153<br>Qty. 1 |  |  |  |
|                                                                                                                                                                                                                                                                                                                                                                                                                                                                                                                                                                                                                                                                                                                                                                                                                                                                                                                                                                                                                                                                                                                                                                                                                                                                                                                                                                                                                                                                                                                                                                                                                                                                                                                                                                                                                                                                                                                                                                                                                                                                                                                                | LOG N<br>Part No. FG10151<br>Qty. 1 |  |  |  |

NOTE: LOGS MAY DIFFER FROM THOSE SHOWN.

The placement of the logs in Steps 1 and 2 is MAN-Attention: DATORY.

1. Place Log A as shown.

Page 6 35723-1-1015

# **LOG IDENTIFICATION & PLACEMENT- LAV30SSK-1**

2. Place Logs B, C, and D as shown.

3. Place Logs E and F as shown.

4. Place Log G as shown.

5. Place Logs H and I as shown.

6. Place Log J as shown.

7. Place Logs K as shown.

8. Place Log L as shown.

9. Place Logs M and N as shown.