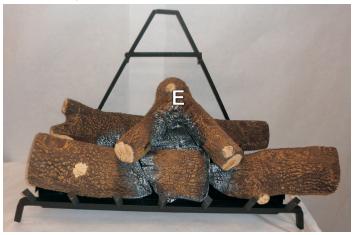

# LOG IDENTIFICATION & PLACEMENT - LAV24SSK-1

2. Place Logs B, C and D as shown.

3. Place Logs E, F and G as shown.

4. Place Logs H and I as shown.

5. Place Log J as shown.

6. Place Logs K as shown.

7. Place Logs L and M as shown.