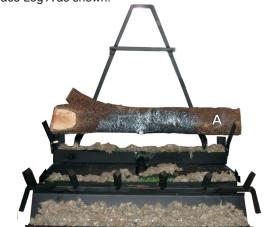

NOTE: LOGS MAY DIFFER FROM THOSE SHOWN.

Attention: The placement of the logs in Steps 1 and 2 is MAN-DATORY.

1. Place Log A as shown.