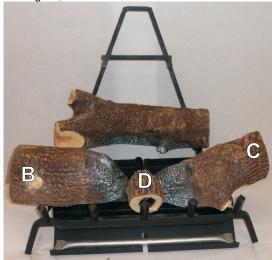

# LOG IDENTIFICATION & PLACEMENT - LAV24SSK-1

2. Place Logs B, C and D as shown.

3. Place Logs E, F and G as shown.

4. Place Logs H and I as shown.

5. Place Log J as shown.

6. Place Logs K as shown.

7. Place Logs L and M as shown.