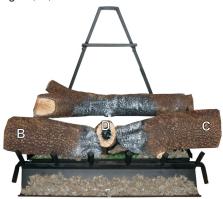

# LOG IDENTIFICATION & PLACEMENT - LAV24SSK-1

2. Place Logs B, C and D as shown.

3. Place Logs E, F and G as shown.

4. Place Logs H and I as shown.

5. Place Log J as shown.

6. Place Logs K as shown.

7. Place Logs L and M as shown.