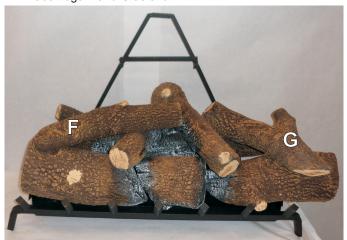

# LOG IDENTIFICATION & PLACEMENT - LAV24SSK-1

2. Place Logs B, C and D as shown.

3. Place Logs E, F and G as shown.

4. Place Logs H and I as shown.

5. Place Log J as shown.

6. Place Logs K as shown.

7. Place Logs L and M as shown.