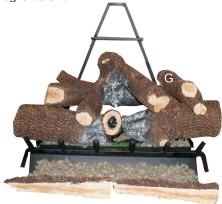

# LOG IDENTIFICATION & PLACEMENT - LAV24SSK-1 **LOGS INCLUDED WITH LA24-1 SET LOG SET PART DESCRIPTION** LOG A Part No. FG10116 Qty. 1 LOG B Part No. FG10118 Qty. 1 LOG C Part No. FG10117 Qty. 1 LOG E Part No. FG10113 Qty. 1 LOG F Part No. FG10121 Qty. 1 LOG G Part No. FG10119 Qty. 1 LOG H Part No. FG10112 Qty. 1

NOTE: LOGS MAY DIFFER FROM THOSE SHOWN.

| LOGS INCLUDED WITH LAV24SSK-1 KIT |                                     |  |  |  |
|-----------------------------------|-------------------------------------|--|--|--|
| LOG SET PART                      | DESCRIPTION                         |  |  |  |
|                                   | LOG D<br>Part No. FG10154<br>Qty. 1 |  |  |  |
|                                   | LOG I<br>Part No. FG10156<br>Qty. 1 |  |  |  |
|                                   | LOG J<br>Part No. FG10152<br>Qty. 1 |  |  |  |
|                                   | LOG K<br>Part No. FG10121<br>Qty. 2 |  |  |  |
|                                   | LOG L<br>Part No. FG10153<br>Qty. 1 |  |  |  |
|                                   | LOG M<br>Part No. FG10151<br>Qty. 1 |  |  |  |

NOTE: LOGS MAY DIFFER FROM THOSE SHOWN.

Attention: The placement of the logs in Steps 1 and 2 is MAN-DATORY.

1. Place Log A as shown.

# LOG IDENTIFICATION & PLACEMENT - LAV24SSK-1

2. Place Logs B, C and D as shown.

3. Place Logs E, F and G as shown.

4. Place Logs H and I as shown.

5. Place Log J as shown.

6. Place Logs K as shown.

7. Place Logs L and M as shown.