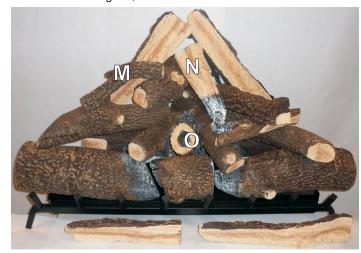

# **LOG IDENTIFICATION & PLACEMENT - LAV36SSK -1**

2. Place Logs B, C and D as shown.

3. Place Log E as shown.

4. Place Logs F and G as shown.

5. Place Logs H, I and J as shown.

6. Place Logs K and L as shown.

7. Place Logs M, N and O as shown.