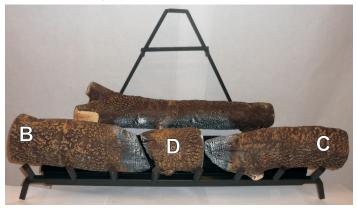

# LOG IDENTIFICATION & PLACEMENT - LAV24SSK-1

2. Place Logs B, C and D as shown.

3. Place Logs E, F and G as shown.

4. Place Logs H and I as shown.

5. Place Log J as shown.

6. Place Logs K as shown.

7. Place Logs L and M as shown.