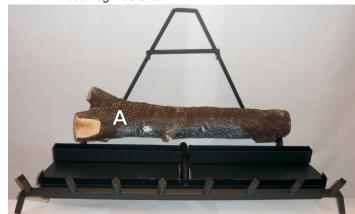

NOTE: LOGS MAY DIFFER FROM THOSE SHOWN.

Attention: The placement of the logs in Steps 1 and 2 is MAN-DATORY.

1. Place Log A as shown.