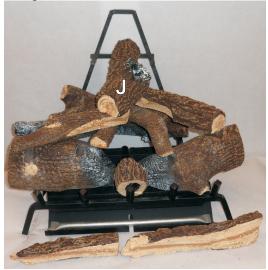

# **LOG IDENTIFICATION & PLACEMENT - LAV36SSK -1**

2. Place Logs B, C and D as shown.

3. Place Log E as shown.

4. Place Logs F and G as shown.

5. Place Logs H, I and J as shown.

6. Place Logs K and L as shown.

7. Place Logs M, N and O as shown.