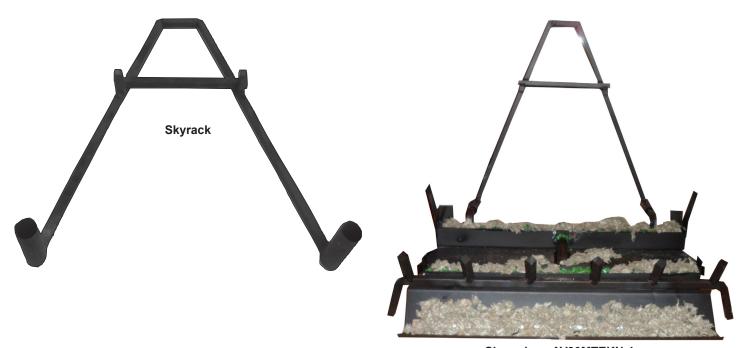

## SKYRACK

Each Skyscraper Log Set comes with one Skyrack (see the table on page 2 for replacement part number). The Skyrack simply attaches to the rear pegs of the Advantage burner.

For the LAV42SSK Skyscraper Accessory, two extension brackets are required. First, attach the brackets to the the rear of the burner, and then the Skyrack to the brackets.

Skyrack on AV30MTEKN-1