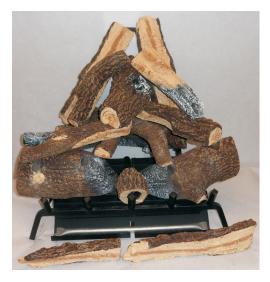

Once you place the base logs, you are free to arrange the remaining logs to suit your taste and even re-arrange them from time to time to suit your whimsy. The log placement shown in this manual replicates the set-up shown in the brochure and provides a great flame pattern.

LAV24SSK-1 Logs Shown

WARNING: If the information in this manual is not followed exactly, a fire or explosion may result causing property damage, personal injury or loss of life.

IMPORTANT! Read these instructions carefully before installing or operating this gas appliance. These instructions should be left with the homeowner for future reference.