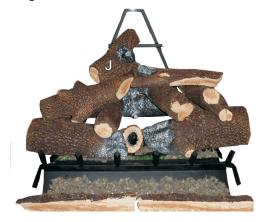

## **LOG IDENTIFICATION & PLACEMENT - LAV36SSK -1 LOGS INCLUDED WITH LA36 SET LOG SET PART DESCRIPTION** LOG A Part No. FG10124 Qty. 1 LOG B Part No. FG10135 Qty. 1 LOG C Part No. FG10134 Qty. 1 LOG D Part No. FG10133 Qty. 1 LOG E Part No. FG10127 Qty. 1 LOG F Part No. FG10136 Qty. LOG G Part No. FG10137 Qty. 1 LOG H Part No. FG10112 Qty. 1 LOG J Part No. FG10121 Qty. 2

NOTE: LOGS MAY DIFFER FROM THOSE SHOWN.

NOTE: LOGS MAY DIFFER FROM THOSE SHOWN.

The placement of the logs in Steps 1 and 2 is MAN-Attention: DATORY.

1. Place Log A as shown.

Page 8 35723-1-1015

# **LOG IDENTIFICATION & PLACEMENT - LAV36SSK -1**

2. Place Logs B, C and D as shown.

3. Place Log E as shown.

4. Place Logs F and G as shown.

5. Place Logs H, I and J as shown.

6. Place Logs K and L as shown.

7. Place Logs M, N and O as shown.