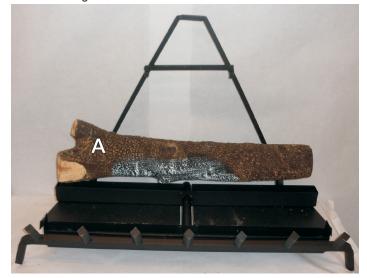

NOTE: LOGS MAY DIFFER FROM THOSE SHOWN.

Attention: The placement of the logs in Steps 1 and 2 is MAN-DATORY.

1. Place Log A as shown.