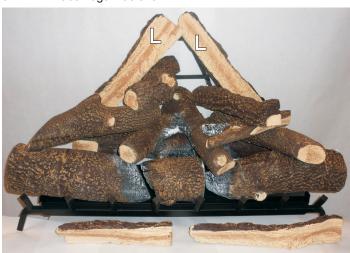

NOTE: LOGS MAY DIFFER FROM THOSE SHOWN.

| LOGS INCLUDED WITH LAV24SSK-1 KIT |                                     |  |  |  |
|-----------------------------------|-------------------------------------|--|--|--|
| LOG SET PART                      | DESCRIPTION                         |  |  |  |
|                                   | LOG D<br>Part No. FG10154<br>Qty. 1 |  |  |  |
|                                   | LOG I<br>Part No. FG10156<br>Qty. 1 |  |  |  |
|                                   | LOG J<br>Part No. FG10152<br>Qty. 1 |  |  |  |
|                                   | LOG K<br>Part No. FG10121<br>Qty. 2 |  |  |  |
|                                   | LOG L<br>Part No. FG10153<br>Qty. 1 |  |  |  |
|                                   | LOG M<br>Part No. FG10151<br>Qty. 1 |  |  |  |

# LOG IDENTIFICATION & PLACEMENT - LAV24SSK-1

2. Place Logs B, C and D as shown.

3. Place Logs E, F and G as shown.

4. Place Logs H and I as shown.

5. Place Log J as shown.

6. Place Logs K as shown.

7. Place Logs L and M as shown.