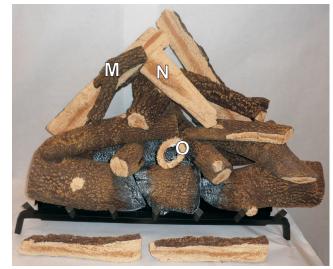

# **LOG IDENTIFICATION & PLACEMENT - LAV36SSK -1**

2. Place Logs B, C and D as shown.

3. Place Log E as shown.

4. Place Logs F and G as shown.

5. Place Logs H, I and J as shown.

6. Place Logs K and L as shown.

7. Place Logs M, N and O as shown.