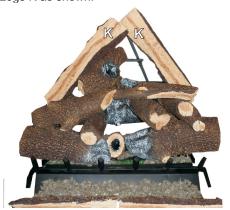

## LOG IDENTIFICATION & PLACEMENT - LAV42SSK-1 **LOGS INCLUDED WITH LA42 SET LOG SET PART DESCRIPTION** LOG A Part No. FG10114 Qty. 1 LOG B Part No. FG10143 Qty. 1 LOG C Part No. FG10142 Qty. 1 LOG D Part No. FG10141 Qty. 1 LOG E Part No. FG10144 Qty. 1 LOG F Part No. FG10145 Qty. LOG G Part No. FG10147 Qty. 1 LOG H Part No. FG10146 Qty. 1 LOG I Part No. FG10121 Qty. 2

NOTE: LOGS MAY DIFFER FROM THOSE SHOWN.

| LOGS INCLUDED WITH LAV42SSK KIT |                                     |  |  |  |
|---------------------------------|-------------------------------------|--|--|--|
| LOG SET PART                    | DESCRIPTION                         |  |  |  |
|                                 | LOG J<br>Part No. FG10152<br>Qty.   |  |  |  |
|                                 | LOG K<br>Part No. FG10156<br>Qty. 1 |  |  |  |
|                                 | LOG L<br>Part No. FG10155<br>Qty. 2 |  |  |  |
|                                 | LOG M<br>Part No. FG10153<br>Qty. 1 |  |  |  |
|                                 | LOG N<br>Part No. FG10151<br>Qty. 1 |  |  |  |
|                                 | LOG O<br>Part No. FG10154<br>Qty. 1 |  |  |  |

NOTE: LOGS MAY DIFFER FROM THOSE SHOWN.

Attention: The placement of the logs in Steps 1 and 2 is MAN-DATORY.

#### Place Log A as shown.

Page 10 35723-1-1015

# LOG IDENTIFICATION & PLACEMENT - LAV42SSK-1

2. Place Logs B, C and D as shown.

3. Place Logs E and F as shown.

4. Place Logs G and H as shown.

5. Place Logs I, J and K as shown.

6. Place Logs L as shown.

7. Place Logs M, N and O as shown.