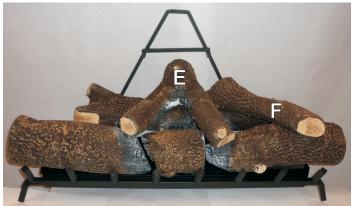

# LOG IDENTIFICATION & PLACEMENT - LAV24SSK-1 **LOGS INCLUDED WITH LA24-1 SET LOG SET PART DESCRIPTION** LOG A Part No. FG10116 Qty. 1 LOG B Part No. FG10118 Qty. 1 LOG C Part No. FG10117 Qty. 1 LOG E Part No. FG10113 Qty. 1 LOG F Part No. FG10121 Qty. 1 LOG G Part No. FG10119 Qty. 1 LOG H Part No. FG10112 Qty. 1

NOTE: LOGS MAY DIFFER FROM THOSE SHOWN.

Attention: The placement of the logs in Steps 1 and 2 is MAN-DATORY.

1. Place Log A as shown.

# LOG IDENTIFICATION & PLACEMENT - LAV24SSK-1

2. Place Logs B, C and D as shown.

3. Place Logs E, F and G as shown.

4. Place Logs H and I as shown.

5. Place Log J as shown.

6. Place Logs K as shown.

7. Place Logs L and M as shown.