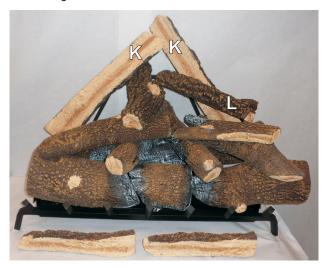

# LOG IDENTIFICATION & PLACEMENT - LAV24SSK-1

2. Place Logs B, C and D as shown.

3. Place Logs E, F and G as shown.

4. Place Logs H and I as shown.

5. Place Log J as shown.

6. Place Logs K as shown.

7. Place Logs L and M as shown.