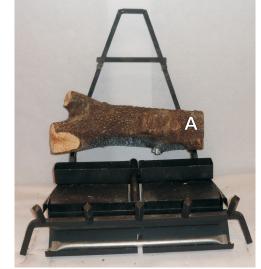

NOTE: LOGS MAY DIFFER FROM THOSE SHOWN.

Attention: The placement of the logs in Steps 1 and 2 is MAN-DATORY.

1. Place Log A as shown.

# LOG IDENTIFICATION & PLACEMENT - LAV24SSK-1

2. Place Logs B, C and D as shown.

3. Place Logs E, F and G as shown.

4. Place Logs H and I as shown.

5. Place Log J as shown.

6. Place Logs K as shown.

7. Place Logs L and M as shown.