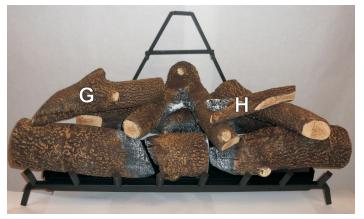

# LOG IDENTIFICATION & PLACEMENT - LAV24SSK-1 **LOGS INCLUDED WITH LA24-1 SET LOG SET PART DESCRIPTION** LOG A Part No. FG10116 Qty. 1 LOG B Part No. FG10118 Qty. 1 LOG C Part No. FG10117 Qty. 1 LOG E Part No. FG10113 Qty. 1 LOG F Part No. FG10121 Qty. 1 LOG G Part No. FG10119 Qty. 1 LOG H Part No. FG10112 Qty. 1

# LOG IDENTIFICATION & PLACEMENT - LAV24SSK-1

2. Place Logs B, C and D as shown.

3. Place Logs E, F and G as shown.

4. Place Logs H and I as shown.

5. Place Log J as shown.

6. Place Logs K as shown.

7. Place Logs L and M as shown.