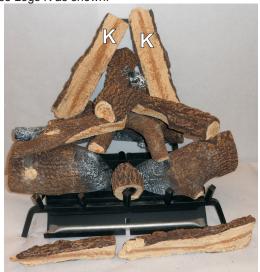

# LOG IDENTIFICATION & PLACEMENT - LAV42SSK-1

2. Place Logs B, C and D as shown.

3. Place Logs E and F as shown.

4. Place Logs G and H as shown.

5. Place Logs I, J and K as shown.

6. Place Logs L as shown.

7. Place Logs M, N and O as shown.