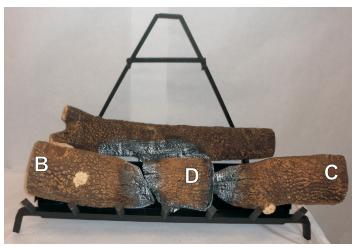

NOTE: LOGS MAY DIFFER FROM THOSE SHOWN.

Attention: The placement of the logs in Steps 1 and 2 is MAN-DATORY.

1. Place Log A as shown.

# LOG IDENTIFICATION & PLACEMENT - LAV24SSK-1

2. Place Logs B, C and D as shown.

3. Place Logs E, F and G as shown.

4. Place Logs H and I as shown.

5. Place Log J as shown.

6. Place Logs K as shown.

7. Place Logs L and M as shown.