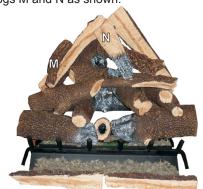

| LOG N<br>Part No. FG10151<br>Qty. 1 |  |  |  |

NOTE: LOGS MAY DIFFER FROM THOSE SHOWN.

The placement of the logs in Steps 1 and 2 is MAN-Attention: DATORY.

1. Place Log A as shown.



Page 6 35723-1-1015

# **LOG IDENTIFICATION & PLACEMENT- LAV30SSK-1**

2. Place Logs B, C, and D as shown.



3. Place Logs E and F as shown.



4. Place Log G as shown.



5. Place Logs H and I as shown.



6. Place Log J as shown.



7. Place Logs K as shown.



8. Place Log L as shown.



9. Place Logs M and N as shown.



## **LOG IDENTIFICATION & PLACEMENT - LAV36SSK -1 LOGS INCLUDED WITH LA36 SET LOG SET PART DESCRIPTION** LOG A Part No. FG10124 Qty. 1 LOG B Part No. FG10135 Qty. 1 LOG C Part No. FG10134 Qty. 1 LOG D Part No. FG10133 Qty. 1 LOG E Part No. FG10127 Qty. 1 LOG F Part No. FG10136 Qty. LOG G Part No. FG10137 Qty. 1 LOG H Part No. FG10112 Qty. 1 LOG J Part No. FG10121 Qty. 2

NOTE: LOGS MAY DIFFER FROM THOSE SHOWN.



NOTE: LOGS MAY DIFFER FROM THOSE SHOWN.

The placement of the logs in Steps 1 and 2 is MAN-Attention: DATORY.

1. Place Log A as shown.



Page 8 35723-1-1015

# **LOG IDENTIFICATION & PLACEMENT - LAV36SSK -1**

2. Place Logs B, C and D as shown.



3. Place Log E as shown.



4. Place Logs F and G as shown.



5. Place Logs H, I and J as shown.



6. Place Logs K and L as shown