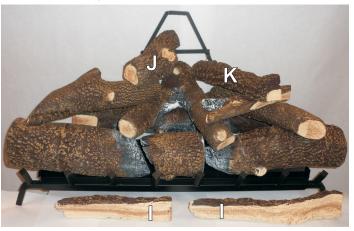

NOTE: LOGS MAY DIFFER FROM THOSE SHOWN.

| LOGS INCLUDED WITH LAV24SSK-1 KIT |                                     |  |  |  |
|-----------------------------------|-------------------------------------|--|--|--|
| LOG SET PART                      | DESCRIPTION                         |  |  |  |
|                                   | LOG D<br>Part No. FG10154<br>Qty. 1 |  |  |  |
|                                   | LOG I<br>Part No. FG10156<br>Qty. 1 |  |  |  |
|                                   | LOG J<br>Part No. FG10152<br>Qty. 1 |  |  |  |
|                                   | LOG K<br>Part No. FG10121<br>Qty. 2 |  |  |  |
|                                   | LOG L<br>Part No. FG10153<br>Qty. 1 |  |  |  |
|                                   | LOG M<br>Part No. FG10151<br>Qty. 1 |  |  |  |

# LOG IDENTIFICATION & PLACEMENT - LAV24SSK-1

2. Place Logs B, C and D as shown.

3. Place Logs E, F and G as shown.

4. Place Logs H and I as shown.

5. Place Log J as shown.

6. Place Logs K as shown.

7. Place Logs L and M as shown.