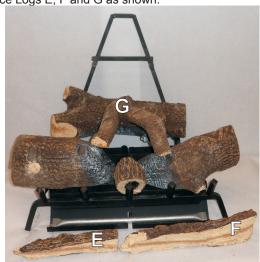

# LOG IDENTIFICATION & PLACEMENT - LAV24SSK-1

2. Place Logs B, C and D as shown.

3. Place Logs E, F and G as shown.

4. Place Logs H and I as shown.

5. Place Log J as shown.

6. Place Logs K as shown.

7. Place Logs L and M as shown.