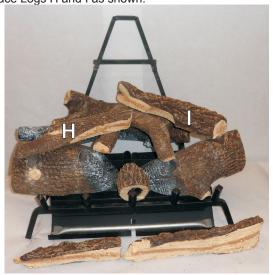

# **LOG IDENTIFICATION & PLACEMENT- LAV30SSK-1**

2. Place Logs B, C, and D as shown.

3. Place Logs E and F as shown.

4. Place Log G as shown.

5. Place Logs H and I as shown.

6. Place Log J as shown.

7. Place Logs K as shown.

8. Place Log L as shown.

9. Place Logs M and N as shown.