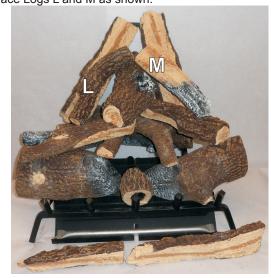

# LOG IDENTIFICATION & PLACEMENT - LAV24SSK-1

2. Place Logs B, C and D as shown.

3. Place Logs E, F and G as shown.

4. Place Logs H and I as shown.

5. Place Log J as shown.

6. Place Logs K as shown.

7. Place Logs L and M as shown.