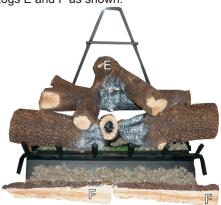

# LOG IDENTIFICATION & PLACEMENT - LAV24SSK-1

2. Place Logs B, C and D as shown.

3. Place Logs E, F and G as shown.

4. Place Logs H and I as shown.

5. Place Log J as shown.

6. Place Logs K as shown.

7. Place Logs L and M as shown.