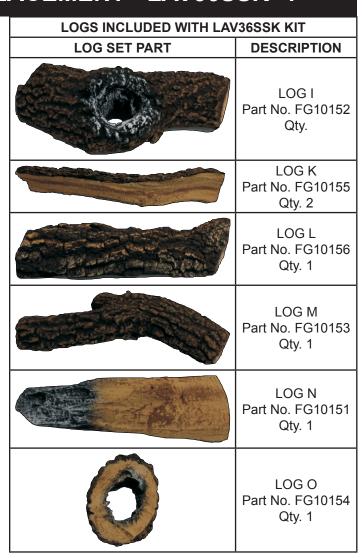

NOTE: LOGS MAY DIFFER FROM THOSE SHOWN.

| LOGS INCLUDED WITH LAV42SSK KIT |                                     |  |  |  |
|---------------------------------|-------------------------------------|--|--|--|
| LOG SET PART                    | DESCRIPTION                         |  |  |  |
|                                 | LOG J<br>Part No. FG10152<br>Qty.   |  |  |  |
|                                 | LOG K<br>Part No. FG10156<br>Qty. 1 |  |  |  |
|                                 | LOG L<br>Part No. FG10155<br>Qty. 2 |  |  |  |
|                                 | LOG M<br>Part No. FG10153<br>Qty. 1 |  |  |  |
|                                 | LOG N<br>Part No. FG10151<br>Qty. 1 |  |  |  |
|                                 | LOG O<br>Part No. FG10154<br>Qty. 1 |  |  |  |