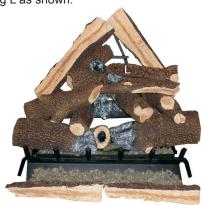

NOTE: LOGS MAY DIFFER FROM THOSE SHOWN.

NOTE: LOGS MAY DIFFER FROM THOSE SHOWN.

The placement of the logs in Steps 1 and 2 is MAN-Attention: DATORY.

1. Place Log A as shown.

Page 8 35723-1-1015

# **LOG IDENTIFICATION & PLACEMENT - LAV36SSK -1**

2. Place Logs B, C and D as shown.

3. Place Log E as shown.

4. Place Logs F and G as shown.

5. Place Logs H, I and J as shown.

6. Place Logs K and L as shown.

7. Place Logs M, N and O as shown.