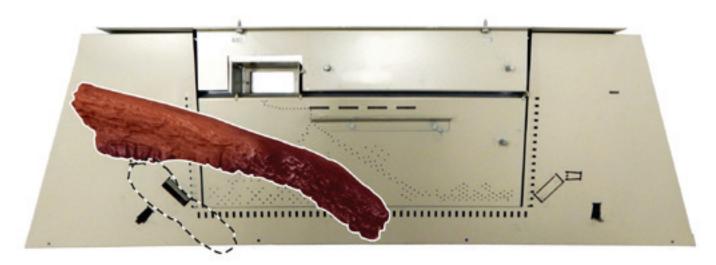

### **LOG PLACEMENT**

The positioning of logs is critical to safe and clean operation of this fireplace. Sooting and other problems may result if the logs are not properly and firmly positioned in the fireplace.

### **BEFORE BEGINNING THE INSTALLATION:**

- Remove barrier screen and glass door on fireplace using instructions from the fireplace manual.
- Remove the burner cover. Using a screwdriver push up pins
   7 and 8 for both model applications. See Figures 2 and 3.
- 3. Place burner cover into fireplace.
- Place logs in position as shown in Figure 1 and the following pages. DO NOT force holes into the logs. Install using the holes located in each log.

NOTICE: Log Index Letter (G) only used on LS42. See Figure 1.

Figure 1 - LS(3236,42)FF