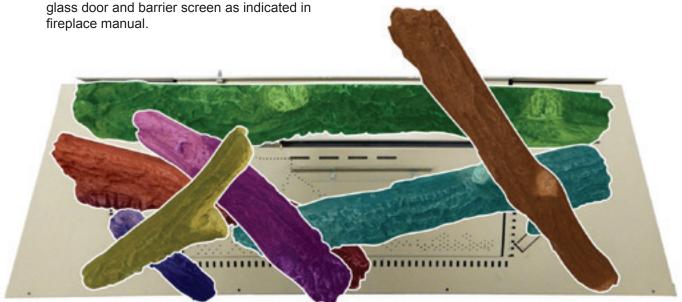

### **BEFORE BEGINNING THE INSTALLATION:**

- Remove barrier screen and glass door on fireplace using instructions from the fireplace manual.
- Remove the burner cover. Using a screwdriver push up pins
   7 and 8 for both model applications. See Figures 2 and 3.
- 3. Place burner cover into fireplace.
- Place logs in position as shown in Figure 1 and the following pages. DO NOT force holes into the logs. Install using the holes located in each log.

NOTICE: Log Index Letter (G) only used on LS42. See Figure 1.

Figure 1 - LS(3236,42)FF