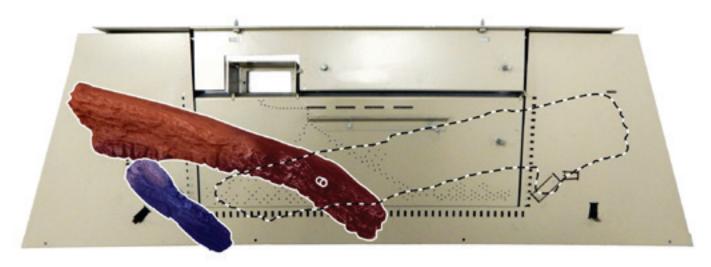

Top View

Front View

Page 6 37708-1-0617

STEP 3. Place (Log Index Letter F) onto pins 6 and 8 on the burner. See image below.

Top View

Front View

STEP 4. Place (Log Index Letter C) onto pin 3 and pin on log B. See image below.

Top View

Front View

STEP 5. Place (Log Index Letter D) onto pin on log C and to left side of pilot. See image below.

Front View

STEP 6. Place (Log Index Letter A) onto pins 4 and 5 on the log support bracket. See image below.