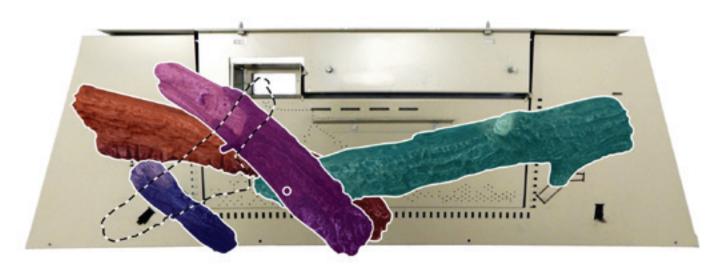

NOTICE: Log Index Letter (G) only used on LS42. See Figure 1.

Figure 1 - LS(3236,42)FF

### **BEFORE BEGINNING THE INSTALLATION:**

- Remove barrier screen and glass door on fireplace using instructions from the fireplace manual.
- Remove the burner cover. Using a screwdriver push up pins
   7 and 8 for both model applications. See Figures 2 and 3.
- 3. Place burner cover into fireplace.
- Place logs in position as shown in Figure 1 and the following pages. DO NOT force holes into the logs. Install using the holes located in each log.