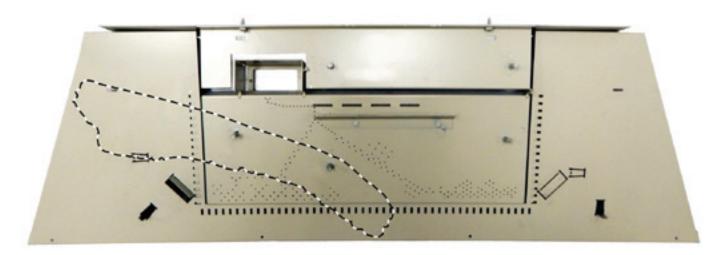

### **GLOWING EMBERS (place in shaded area only)**

Figure 4

### COAL PLACEMENT (place in shaded area only)

Figure 5

**NOTICE:** For step by step instructions with images for model **LS3236FF** (See Pages 5-12). For step by step instructions with images for model **LS42FF** (See Pages 13-21).