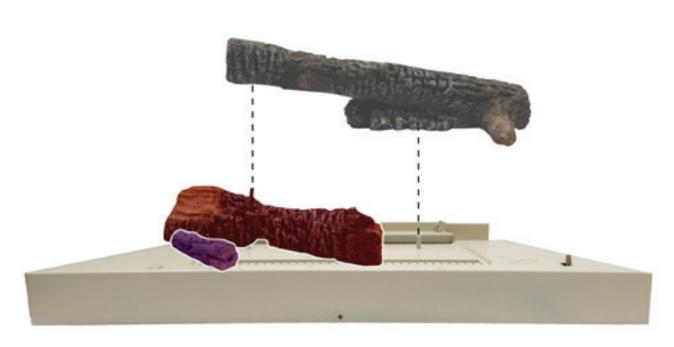

### **BEFORE BEGINNING THE INSTALLATION:**

- Remove barrier screen and glass door on fireplace using instructions from the fireplace manual.
- Remove the burner cover. Using a screwdriver push up pins
   7 and 8 for both model applications. See Figures 2 and 3.
- 3. Place burner cover into fireplace.
- Place logs in position as shown in Figure 1 and the following pages. DO NOT force holes into the logs. Install using the holes located in each log.

NOTICE: Log Index Letter (G) only used on LS42. See Figure 1.

Figure 1 - LS(3236,42)FF