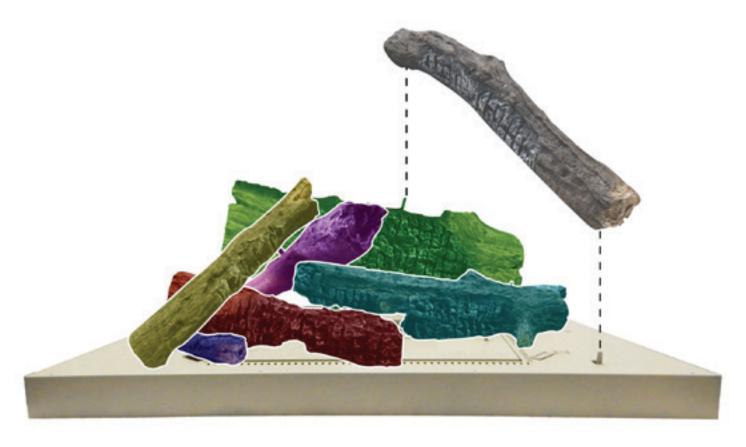

NOTICE: Log Index Letter (G) only used on LS42. See Figure 1.

Figure 1 - LS(3236,42)FF

### **BEFORE BEGINNING THE INSTALLATION:**

- Remove barrier screen and glass door on fireplace using instructions from the fireplace manual.
- Remove the burner cover. Using a screwdriver push up pins
   7 and 8 for both model applications. See Figures 2 and 3.
- 3. Place burner cover into fireplace.
- Place logs in position as shown in Figure 1 and the following pages. DO NOT force holes into the logs. Install using the holes located in each log.