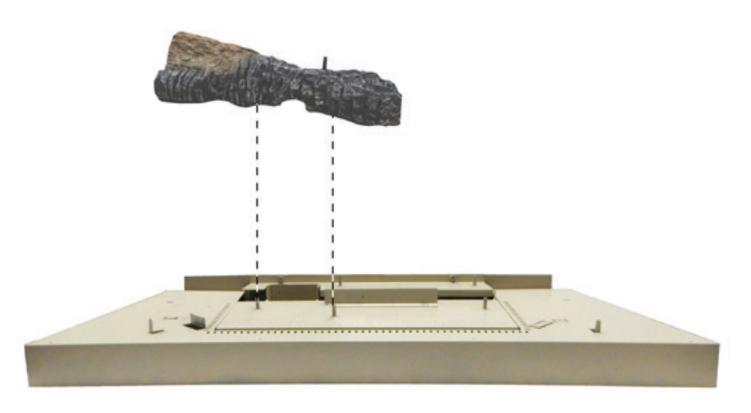

Top View

Front View

STEP 5. Place (Log Index Letter D) onto pin on log C and to left side of pilot. See image below.

Front View

STEP 6. Place (Log Index Letter A) onto pins 4 and 5 on the log support bracket. See image below.

Front View

Page 10 37708-1-0617

STEP 7. Place (Log Index Letter E) onto pin 9 and the pin on log A. See image below.

Top View

Front View

STEP 8. This completes the placement of the logs. Place Glowing Embers in locations indicated in **Figure 4** along the circular ports. Use dime-shaped size embers. Place ember sticks and coal in area shown in **Figure 5**. Replace