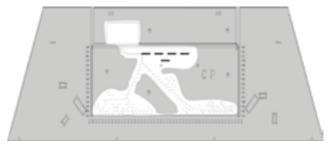

### **GLOWING EMBERS (place in shaded area only)**

Figure 4

### COAL PLACEMENT (place in shaded area only)

Figure 5

**NOTICE:** For step by step instructions with images for model **LS3236FF** (See Pages 5-12). For step by step instructions with images for model **LS42FF** (See Pages 13-21).