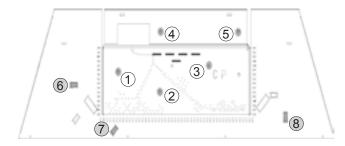

### PIN LOCATIONS FOR THE LS3236FF

Figure 2

### **GLOWING EMBERS (place in shaded area only)**

Figure 4

### COAL PLACEMENT (place in shaded area only)

Figure 5

**NOTICE:** For step by step instructions with images for model **LS3236FF** (See Pages 5-12). For step by step instructions with images for model **LS42FF** (See Pages 13-21).