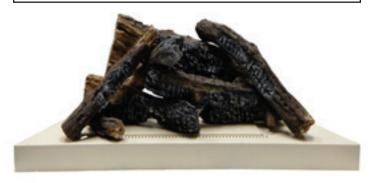

### **LOG PLACEMENT**

The positioning of logs is critical to safe and clean operation of this fireplace. Sooting and other problems may result if the logs are not properly and firmly positioned in the fireplace.

### **BEFORE BEGINNING THE INSTALLATION:**

- Remove barrier screen and glass door on fireplace using instructions from the fireplace manual.
- Remove the burner cover. Using a screwdriver push up pins
   7 and 8 for both model applications. See Figures 2 and 3.
- 3. Place burner cover into fireplace.
- Place logs in position as shown in Figure 1 and the following pages. DO NOT force holes into the logs. Install using the holes located in each log.

NOTICE: Log Index Letter (G) only used on LS42. See Figure 1.

Figure 1 - LS(3236,42)FF