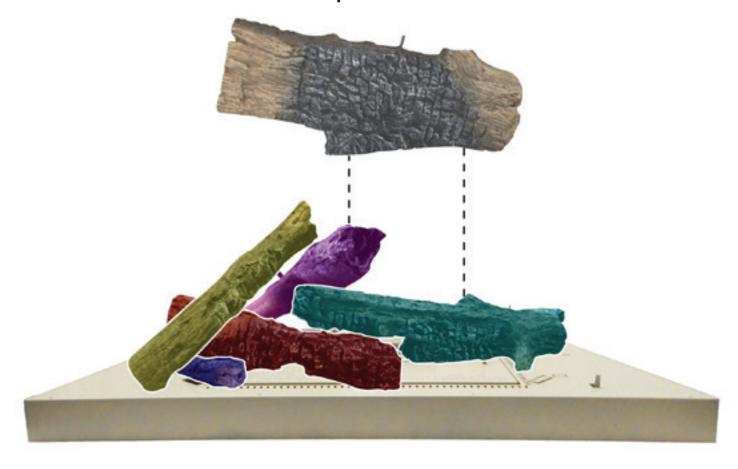

NOTICE: Log Index Letter (G) only used on LS42. See Figure 1.

Figure 1 - LS(3236,42)FF

### **BEFORE BEGINNING THE INSTALLATION:**

- Remove barrier screen and glass door on fireplace using instructions from the fireplace manual.
- Remove the burner cover. Using a screwdriver push up pins
   7 and 8 for both model applications. See Figures 2 and 3.
- 3. Place burner cover into fireplace.
- Place logs in position as shown in Figure 1 and the following pages. DO NOT force holes into the logs. Install using the holes located in each log.