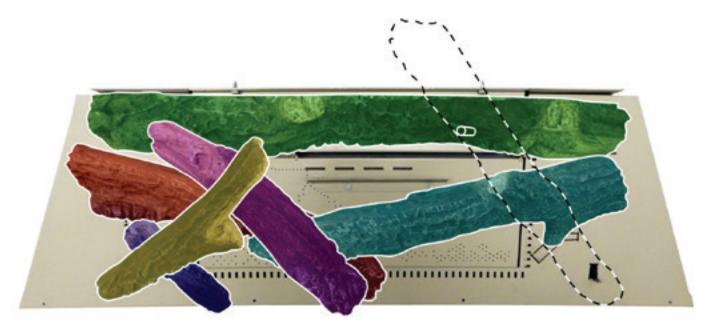

NOTICE: Log Index Letter (G) only used on LS42. See Figure 1.

Figure 1 - LS(3236,42)FF

### **BEFORE BEGINNING THE INSTALLATION:**

- Remove barrier screen and glass door on fireplace using instructions from the fireplace manual.
- Remove the burner cover. Using a screwdriver push up pins
   7 and 8 for both model applications. See Figures 2 and 3.
- 3. Place burner cover into fireplace.
- Place logs in position as shown in Figure 1 and the following pages. DO NOT force holes into the logs. Install using the holes located in each log.