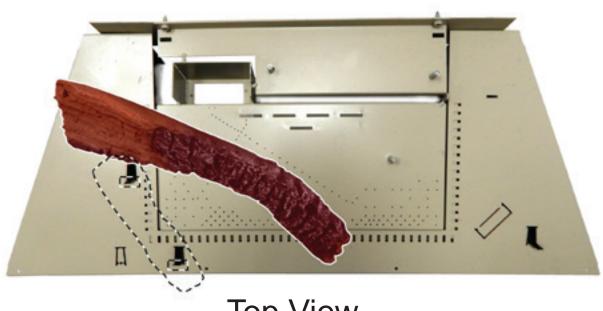

Top View

Front View

Page 6 37708-1-0617

STEP 3. Place (Log Index Letter F) onto pins 6 and 8 on the burner. See image below.

Top View

Front View

STEP 4. Place (Log Index Letter C) onto pin 3 and pin on log B. See image below.

Top View

Front View

STEP 5. Place (Log Index Letter D) onto pin on log C and to left side of pilot. See image below.

Front View

STEP 6. Place (Log Index Letter A) onto pins 4 and 5 on the log support bracket. See image below.