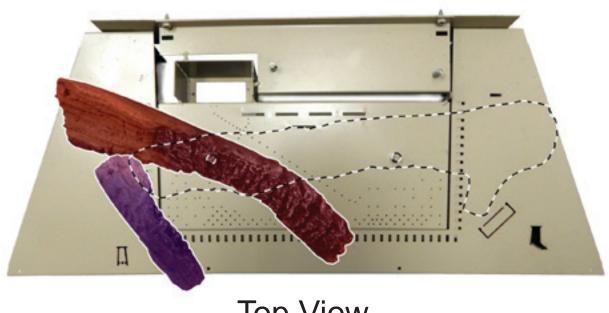

### **BEFORE BEGINNING THE INSTALLATION:**

- Remove barrier screen and glass door on fireplace using instructions from the fireplace manual.
- Remove the burner cover. Using a screwdriver push up pins
   7 and 8 for both model applications. See Figures 2 and 3.
- 3. Place burner cover into fireplace.
- Place logs in position as shown in Figure 1 and the following pages. DO NOT force holes into the logs. Install using the holes located in each log.

NOTICE: Log Index Letter (G) only used on LS42. See Figure 1.

Figure 1 - LS(3236,42)FF