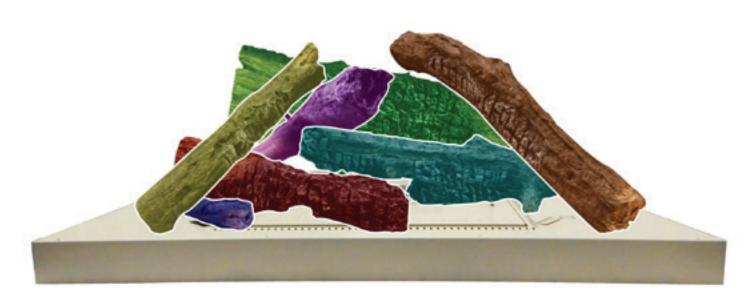

NOTICE: Log Index Letter (G) only used on LS42. See Figure 1.

Figure 1 - LS(3236,42)FF