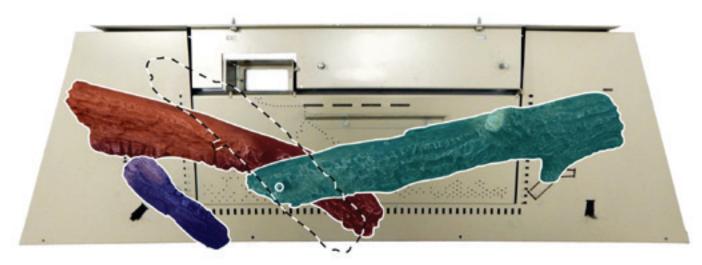

NOTICE: Log Index Letter (G) only used on LS42. See Figure 1.

Figure 1 - LS(3236,42)FF

### **BEFORE BEGINNING THE INSTALLATION:**

- Remove barrier screen and glass door on fireplace using instructions from the fireplace manual.
- Remove the burner cover. Using a screwdriver push up pins
   7 and 8 for both model applications. See Figures 2 and 3.
- 3. Place burner cover into fireplace.
- Place logs in position as shown in Figure 1 and the following pages. DO NOT force holes into the logs. Install using the holes located in each log.