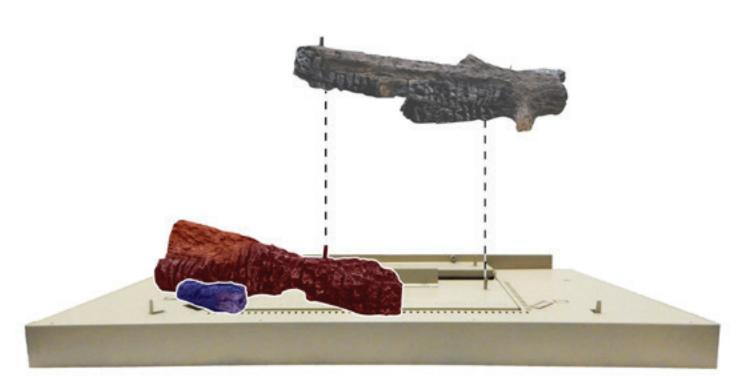

Top View

Front View

STEP 5. Place (Log Index Letter D) onto pin on log C and to left side of pilot. See image below.

Front View

STEP 6. Place (Log Index Letter A) onto pins 4 and 5 on the log support bracket. See image below.

Front View

Page 10 37708-1-0617

STEP 7. Place (Log Index Letter E) onto pin 9 and the pin on log A. See image below.

Top View

Front View

STEP 8. This completes the placement of the logs. Place Glowing Embers in locations indicated in **Figure 4** along the circular ports. Use dime-shaped size embers. Place ember sticks and coal in area shown in **Figure 5**. Replace