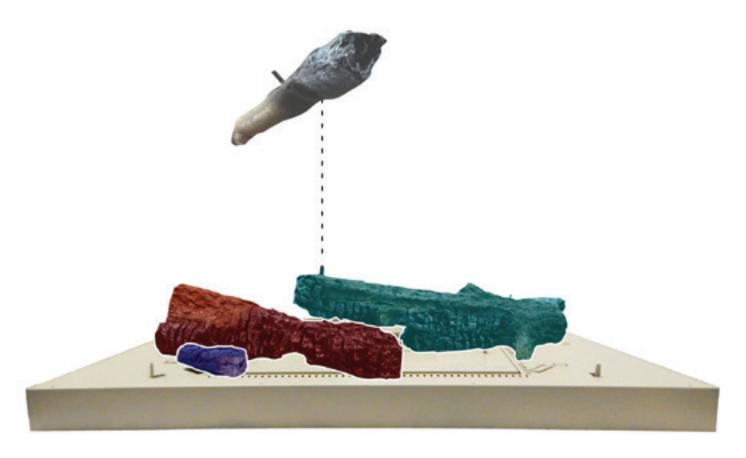

NOTICE: Log Index Letter (G) only used on LS42. See Figure 1.

Figure 1 - LS(3236,42)FF

### **BEFORE BEGINNING THE INSTALLATION:**

- Remove barrier screen and glass door on fireplace using instructions from the fireplace manual.
- Remove the burner cover. Using a screwdriver push up pins
   7 and 8 for both model applications. See Figures 2 and 3.
- 3. Place burner cover into fireplace.
- Place logs in position as shown in Figure 1 and the following pages. DO NOT force holes into the logs. Install using the holes located in each log.