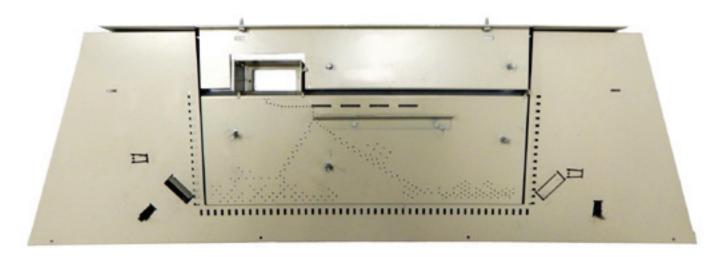

NOTICE: Log Index Letter (G) only used on LS42. See Figure 1.

Figure 1 - LS(3236,42)FF

### **BEFORE BEGINNING THE INSTALLATION:**

- Remove barrier screen and glass door on fireplace using instructions from the fireplace manual.
- Remove the burner cover. Using a screwdriver push up pins
   7 and 8 for both model applications. See Figures 2 and 3.
- 3. Place burner cover into fireplace.
- Place logs in position as shown in Figure 1 and the following pages. DO NOT force holes into the logs. Install using the holes located in each log.