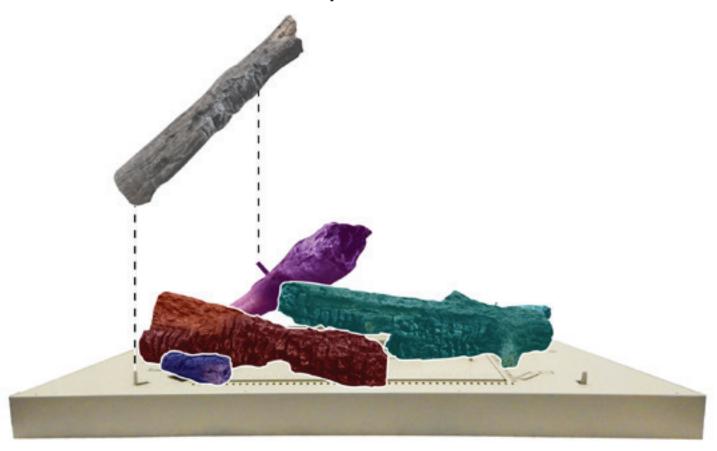

NOTICE: Log Index Letter (G) only used on LS42. See Figure 1.

Figure 1 - LS(3236,42)FF

### **BEFORE BEGINNING THE INSTALLATION:**

- Remove barrier screen and glass door on fireplace using instructions from the fireplace manual.
- Remove the burner cover. Using a screwdriver push up pins
   7 and 8 for both model applications. See Figures 2 and 3.
- 3. Place burner cover into fireplace.
- Place logs in position as shown in Figure 1 and the following pages. DO NOT force holes into the logs. Install using the holes located in each log.