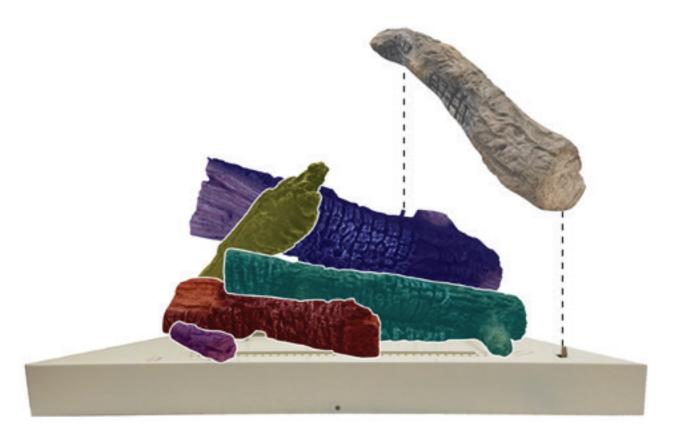

NOTICE: Log Index Letter (G) only used on LS42. See Figure 1.

Figure 1 - LS(3236,42)FF

### **BEFORE BEGINNING THE INSTALLATION:**

- Remove barrier screen and glass door on fireplace using instructions from the fireplace manual.
- Remove the burner cover. Using a screwdriver push up pins
   7 and 8 for both model applications. See Figures 2 and 3.
- 3. Place burner cover into fireplace.
- Place logs in position as shown in Figure 1 and the following pages. DO NOT force holes into the logs. Install using the holes located in each log.