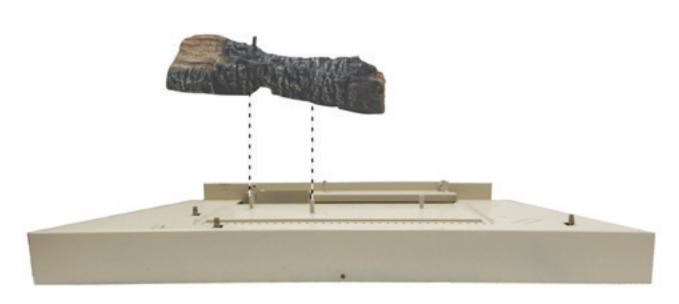

Page 4 37708-1-0617

**STEP 1.** Push up pins 6, 7 and 8 as shown in **Figure 2**. Replace burner cover inside fireplace.

Top View

Front View

STEP 2. Place (Log Index Letter B) onto pins 1 and 2 on the burner. See image below.

Top View

Front View

Page 6 37708-1-0617

STEP 3. Place (Log Index Letter F) onto pins 6 and 8 on the burner. See image below.

Top View

Front View

STEP 4. Place (Log Index Letter C) onto pin 3 and pin on log B. See image below.