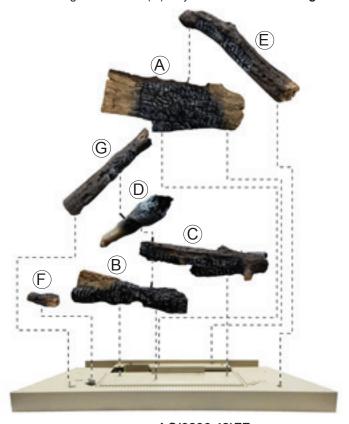

# LS(3236) LOG SET IDENTIFICATION

| INDEX LETTER & DESCRIPTION       | PART<br>NUMBER | FRONT<br>VIEW | TOP<br>VIEW |
|----------------------------------|----------------|---------------|-------------|
| (A)<br>Rear<br>Log               | 37698          |               |             |
| (B)<br>Left<br>Front<br>Log      | 37699          |               |             |
| (C)<br>Right<br>Front<br>Log     | 37700          | 24.700        |             |
| (D)<br>Rear<br>Crossover<br>Log  | 37701          |               |             |
| (E)<br>Right<br>Crossover<br>Log | 37702          |               |             |
| (F)<br>Left<br>Small<br>Log      | 37703          |               |             |

# LS(42) LOG SET IDENTIFICATION

| INDEX LETTER & DESCRIPTION       | PART<br>NUMBER | FRONT<br>VIEW                                                                                                                                                                                                                                                                                                                                                                                                                                                                                                                                                                                                                                                                                                                                                                                                                                                                                                                                                                                                                                                                                                                                                                                                                                                                                                                                                                                                                                                                                                                                                                                                                                                                                                                                                                                                                                                                                                                                                                                                                                                                                                                  | TOP<br>VIEW |
|----------------------------------|----------------|--------------------------------------------------------------------------------------------------------------------------------------------------------------------------------------------------------------------------------------------------------------------------------------------------------------------------------------------------------------------------------------------------------------------------------------------------------------------------------------------------------------------------------------------------------------------------------------------------------------------------------------------------------------------------------------------------------------------------------------------------------------------------------------------------------------------------------------------------------------------------------------------------------------------------------------------------------------------------------------------------------------------------------------------------------------------------------------------------------------------------------------------------------------------------------------------------------------------------------------------------------------------------------------------------------------------------------------------------------------------------------------------------------------------------------------------------------------------------------------------------------------------------------------------------------------------------------------------------------------------------------------------------------------------------------------------------------------------------------------------------------------------------------------------------------------------------------------------------------------------------------------------------------------------------------------------------------------------------------------------------------------------------------------------------------------------------------------------------------------------------------|-------------|
| (A)<br>Rear<br>Log               | 37541          |                                                                                                                                                                                                                                                                                                                                                                                                                                                                                                                                                                                                                                                                                                                                                                                                                                                                                                                                                                                                                                                                                                                                                                                                                                                                                                                                                                                                                                                                                                                                                                                                                                                                                                                                                                                                                                                                                                                                                                                                                                                                                                                                |             |
| (B)<br>Left<br>Front<br>Log      | 37542          |                                                                                                                                                                                                                                                                                                                                                                                                                                                                                                                                                                                                                                                                                                                                                                                                                                                                                                                                                                                                                                                                                                                                                                                                                                                                                                                                                                                                                                                                                                                                                                                                                                                                                                                                                                                                                                                                                                                                                                                                                                                                                                                                |             |
| (C)<br>Right<br>Front<br>Log     | 37545          |                                                                                                                                                                                                                                                                                                                                                                                                                                                                                                                                                                                                                                                                                                                                                                                                                                                                                                                                                                                                                                                                                                                                                                                                                                                                                                                                                                                                                                                                                                                                                                                                                                                                                                                                                                                                                                                                                                                                                                                                                                                                                                                                |             |
| (D)<br>Rear<br>Crossover<br>Log  | 37546          |                                                                                                                                                                                                                                                                                                                                                                                                                                                                                                                                                                                                                                                                                                                                                                                                                                                                                                                                                                                                                                                                                                                                                                                                                                                                                                                                                                                                                                                                                                                                                                                                                                                                                                                                                                                                                                                                                                                                                                                                                                                                                                                                |             |
| (E)<br>Right<br>Crossover<br>Log | 37559          | A CONTRACTOR OF THE PARTY OF TH |             |
| (F)<br>Left<br>Small<br>Log      | 37549          |                                                                                                                                                                                                                                                                                                                                                                                                                                                                                                                                                                                                                                                                                                                                                                                                                                                                                                                                                                                                                                                                                                                                                                                                                                                                                                                                                                                                                                                                                                                                                                                                                                                                                                                                                                                                                                                                                                                                                                                                                                                                                                                                |             |
| (G)<br>Left<br>Crossover<br>Log  | 37550          |                                                                                                                                                                                                                                                                                                                                                                                                                                                                                                                                                                                                                                                                                                                                                                                                                                                                                                                                                                                                                                                                                                                                                                                                                                                                                                                                                                                                                                                                                                                                                                                                                                                                                                                                                                                                                                                                                                                                                                                                                                                                                                                                |             |

### **BEFORE BEGINNING THE INSTALLATION:**

- Remove barrier screen and glass door on fireplace using instructions from the fireplace manual.
- Remove the burner cover. Using a screwdriver push up pins
   7 and 8 for both model applications. See Figures 2 and 3.
- 3. Place burner cover into fireplace.
- Place logs in position as shown in Figure 1 and the following pages. DO NOT force holes into the logs. Install using the holes located in each log.

NOTICE: Log Index Letter (G) only used on LS42. See Figure 1.

Figure 1 - LS(3236,42)FF