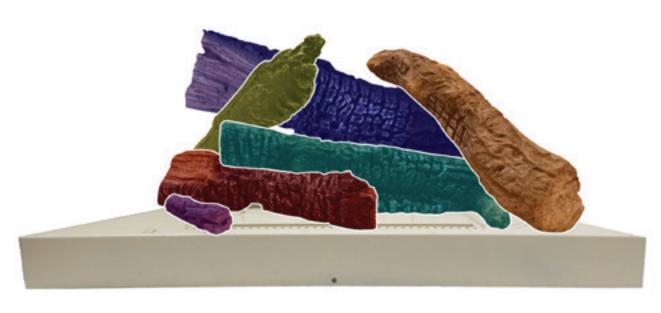

Front View

Page 12 37708-1-0617

STEP 1. Push up pins 6, 7 and 8 as shown in Figure 3. Replace burner cover inside fireplace.

Top View

Front View

STEP 2. Place (Log Index Letter B) onto pins 1 and 2 on the burner. See image below.

Top View

Front View

Page 14 37708-1-0617

STEP 3. Place (Log Index Letter F) onto pin 6 on the burner. See image below.

Top View

Front View

STEP 4. Place (Log Index Letter C) onto pin 3 and pin on log B. See image below.

Top View

Front View

Page 16 37708-1-0617

STEP 5. Place (Log Index Letter D) onto pin on log C and to left side of pilot. See image below.

Top View

Front View

STEP 6. Place (Log Index Letter G) onto pin 7 and on to the side of log D. See image below.

Top View

Front View

Page 18 37708-1-0617

STEP 7. Place (Log Index Letter A) onto pins 4 and 5 on the log support bracket. See image below.

Top View

Front View

STEP 8. Place (Log Index Letter E) onto pin 8 and the pin on log A. See image below.

Top View

Front View

Page 20 37708-1-0617

**STEP 9.** This completes the placement of the logs. Place Glowing Embers in locations indicated in **Figure 4** along the circular ports. Use dime-shaped size embers. Place ember sticks and coal in area shown in **Figure 5**. Replace