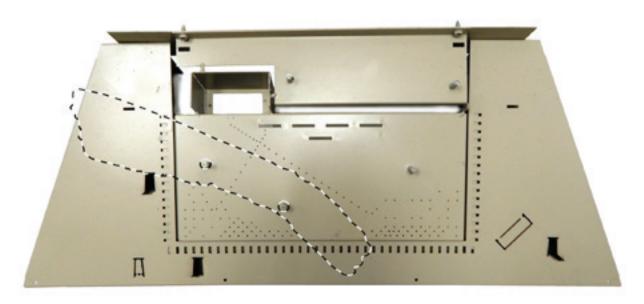

NOTICE: Log Index Letter (G) only used on LS42. See Figure 1.

Figure 1 - LS(3236,42)FF