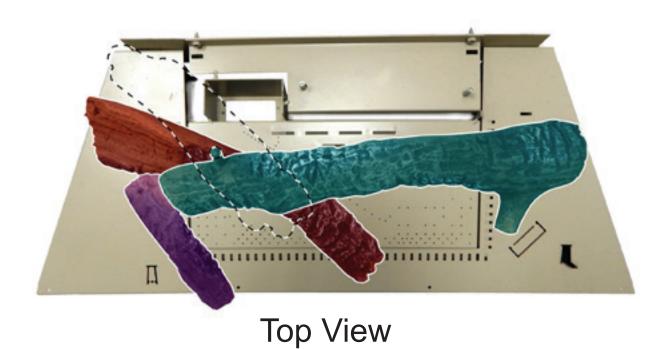

### **BEFORE BEGINNING THE INSTALLATION:**

- Remove barrier screen and glass door on fireplace using instructions from the fireplace manual.
- Remove the burner cover. Using a screwdriver push up pins
   7 and 8 for both model applications. See Figures 2 and 3.
- 3. Place burner cover into fireplace.
- Place logs in position as shown in Figure 1 and the following pages. DO NOT force holes into the logs. Install using the holes located in each log.

NOTICE: Log Index Letter (G) only used on LS42. See Figure 1.

Figure 1 - LS(3236,42)FF