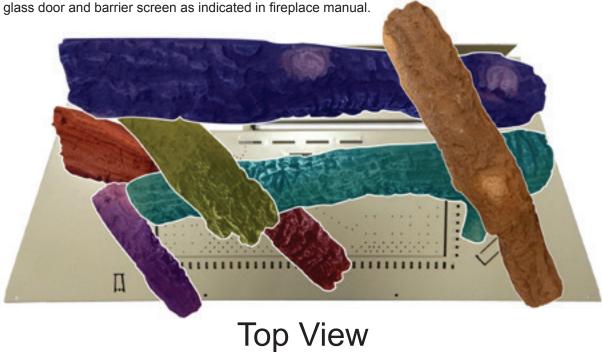

Page 4 37708-1-0617

**STEP 1.** Push up pins 6, 7 and 8 as shown in **Figure 2**. Replace burner cover inside fireplace.

Top View

Front View

STEP 2. Place (Log Index Letter B) onto pins 1 and 2 on the burner. See image below.

Top View

Front View

Page 6 37708-1-0617

STEP 3. Place (Log Index Letter F) onto pins 6 and 8 on the burner. See image below.

Top View

Front View

STEP 4. Place (Log Index Letter C) onto pin 3 and pin on log B. See image below.

Top View

Front View

STEP 5. Place (Log Index Letter D) onto pin on log C and to left side of pilot. See image below.

Front View

STEP 6. Place (Log Index Letter A) onto pins 4 and 5 on the log support bracket. See image below.

Front View

Page 10 37708-1-0617

STEP 7. Place (Log Index Letter E) onto pin 9 and the pin on log A. See image below.

Top View

Front View

STEP 8. This completes the placement of the logs. Place Glowing Embers in locations indicated in **Figure 4** along the circular ports. Use dime-shaped size embers. Place ember sticks and coal in area shown in **Figure 5**. Replace