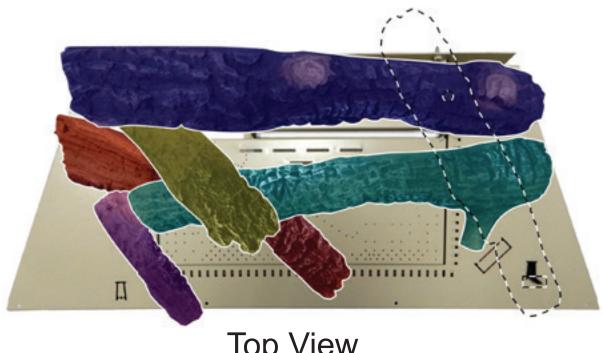

NOTICE: Log Index Letter (G) only used on LS42. See Figure 1.

Figure 1 - LS(3236,42)FF

### **BEFORE BEGINNING THE INSTALLATION:**

- Remove barrier screen and glass door on fireplace using instructions from the fireplace manual.
- Remove the burner cover. Using a screwdriver push up pins
   7 and 8 for both model applications. See Figures 2 and 3.
- 3. Place burner cover into fireplace.
- Place logs in position as shown in Figure 1 and the following pages. DO NOT force holes into the logs. Install using the holes located in each log.