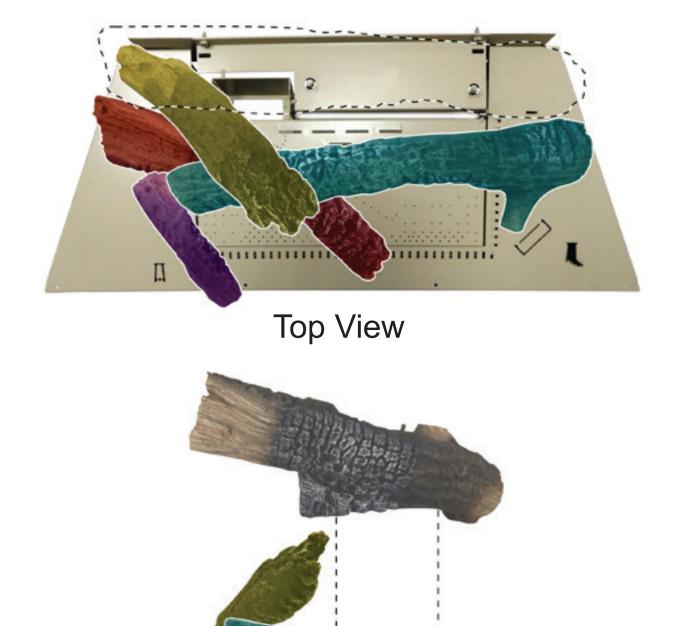

### **BEFORE BEGINNING THE INSTALLATION:**

- Remove barrier screen and glass door on fireplace using instructions from the fireplace manual.
- Remove the burner cover. Using a screwdriver push up pins
   7 and 8 for both model applications. See Figures 2 and 3.
- 3. Place burner cover into fireplace.
- Place logs in position as shown in Figure 1 and the following pages. DO NOT force holes into the logs. Install using the holes located in each log.

NOTICE: Log Index Letter (G) only used on LS42. See Figure 1.

Figure 1 - LS(3236,42)FF