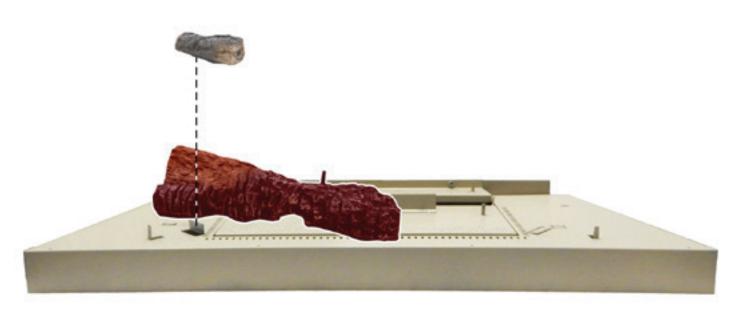

Page 4 37708-1-0617

**STEP 1.** Push up pins 6, 7 and 8 as shown in **Figure 2**. Replace burner cover inside fireplace.

Top View

Front View

STEP 2. Place (Log Index Letter B) onto pins 1 and 2 on the burner. See image below.

Top View

Front View

Page 6 37708-1-0617

STEP 3. Place (Log Index Letter F) onto pins 6 and 8 on the burner. See image below.

Top View

Front View

STEP 4. Place (Log Index Letter C) onto pin 3 and pin on log B. See image below.