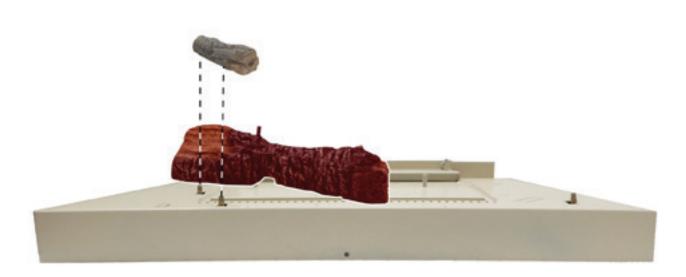

Top View

Front View

STEP 5. Place (Log Index Letter D) onto pin on log C and to left side of pilot. See image below.

Front View

STEP 6. Place (Log Index Letter A) onto pins 4 and 5 on the log support bracket. See image below.

Front View

Page 10 37708-1-0617

STEP 7. Place (Log Index Letter E) onto pin 9 and the pin on log A. See image below.

Top View

Front View

STEP 8. This completes the placement of the logs. Place Glowing Embers in locations indicated in **Figure 4** along the circular ports. Use dime-shaped size embers. Place ember sticks and coal in area shown in **Figure 5**. Replace