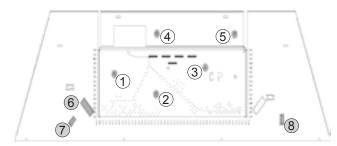

### PIN LOCATIONS FOR THE LS42FF

Figure 3

### **GLOWING EMBERS (place in shaded area only)**

Figure 4

### COAL PLACEMENT (place in shaded area only)

Figure 5

**NOTICE:** For step by step instructions with images for model **LS3236FF** (See Pages 5-12). For step by step instructions with images for model **LS42FF** (See Pages 13-21).