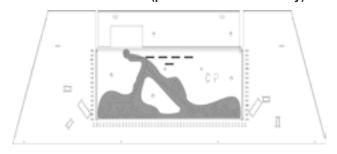

NOTICE: Log Index Letter (G) only used on LS42. See Figure 1.

Figure 1 - LS(3236,42)FF

### **GLOWING EMBERS (place in shaded area only)**

Figure 4

### COAL PLACEMENT (place in shaded area only)

Figure 5

**NOTICE:** For step by step instructions with images for model **LS3236FF** (See Pages 5-12). For step by step instructions with images for model **LS42FF** (See Pages 13-21).