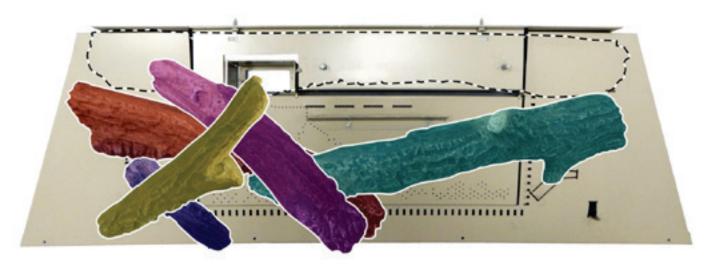

NOTICE: Log Index Letter (G) only used on LS42. See Figure 1.

Figure 1 - LS(3236,42)FF

### **BEFORE BEGINNING THE INSTALLATION:**

- Remove barrier screen and glass door on fireplace using instructions from the fireplace manual.
- Remove the burner cover. Using a screwdriver push up pins
   7 and 8 for both model applications. See Figures 2 and 3.
- 3. Place burner cover into fireplace.
- Place logs in position as shown in Figure 1 and the following pages. DO NOT force holes into the logs. Install using the holes located in each log.