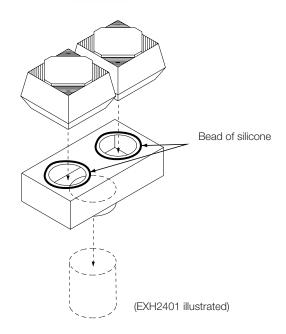

#### Use

PLX Plenum Boxes are used when installing multiple chimney fans on the top of a single or double wall steel chimneys. When modified, they can also be adapted to masonry chimneys.

### **Description**

The plenum box has a collar that is designed to slide into the steel chimney for a tight fit. The box itself must be supported due to the weight.

Specifications are shown on the back. Chimney inside diameter must be specified when ordering.