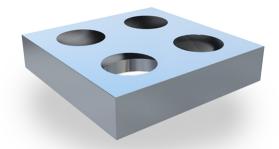

#### Use

PLX Plenum Boxes are used when installing multiple chimney fans on the top of a single or double wall steel chimneys. When modified, they can also be adapted to masonry chimneys.

### **Description**

The plenum box has a collar that is designed to slide into the steel chimney for a tight fit. The box itself must be supported due to the weight.

Specifications are shown on the back. Chimney inside diameter must be specified when ordering.

#### **Material**

Standard plenum boxes are made of 14 GA 316L stainless steel. Custom plenum boxes are available.