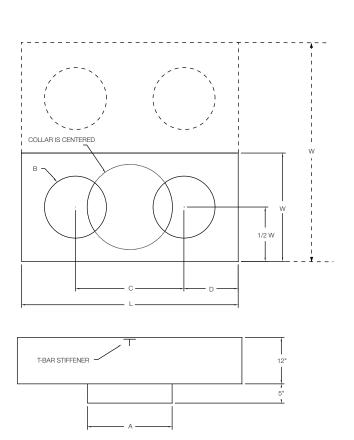

## **Specifications**

| Fan System      | Item<br>Number | "A" Max.<br>Flue Dia. * | "B" Hole<br>Dia. | "C" Dim.<br>Centerline | "D" Dim.<br>from end | "L" Dim.<br>Length | "W" Dim.<br>Width | Approx.<br>Weight |
|-----------------|----------------|-------------------------|------------------|------------------------|----------------------|--------------------|-------------------|-------------------|
| 2 x RSV 315     | EXH2302        | 24"                     | (2) 14"          | 25"                    | 10 1/2"              | 46"                | 24"               | 100 lbs.          |
| 2 x RSV 400/450 | EXH2402        | 28"                     | (2) 16"          | 28"                    | 14"                  | 56"                | 34"               | 150 lbs.          |
| 3 x RSV 400/450 | EXH2403        | 56"                     | (3) 16"          | 28"                    | 14"                  | 56"                | 56"               | 250 lbs.          |
| 4 x RSV 400/450 | EXH2404        | 56"                     | (4) 16"          | 28"                    | 14"                  | 56"                | 56"               | 250 lbs.          |
| 5 x RSV 400/450 | EXH2405        | 56"                     | (5) 16"          | 28"                    | 14"                  | 84"                | 56"               | 350 lbs.          |
| 6 x RSV 400/450 | EXH2406        | 56"                     | (6) 16"          | 28"                    | 14"                  | 84"                | 56"               | 350 lbs.          |

<sup>\*</sup> Chimney inside diameter must be specified when ordering.