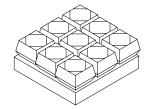

#### Use

PLX Plenum Boxes are used when installing multiple chimney fans on the top of a single or double wall steel chimneys. When modified, they can also be adapted to masonry chimneys.

### **Description**

The plenum box has a collar that is designed to slide into the steel chimney for a tight fit. The box itself must be supported due to the weight.

Specifications are shown on the back. Chimney inside diameter must be specified when ordering.