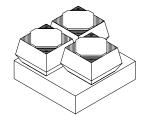

#### Use

PLX Plenum Boxes are used when installing multiple chimney fans on the top of a single or double wall steel chimneys. When modified, they can also be adapted to masonry chimneys.

### **Description**

The plenum box has a collar that is designed to slide into the steel chimney for a tight fit. The box itself must be supported due to the weight.

Specifications are shown on the back. Chimney inside diameter must be specified when ordering.