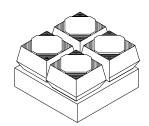

#### Use

PLX Plenum Boxes are used when installing multiple chimney fans on the top of a single or double wall steel chimneys. When modified, they can also be adapted to masonry chimneys.

### **Description**

The plenum box has a collar that is designed to slide into the steel chimney for a tight fit. The box itself must be supported due to the weight.

Specifications are shown on the back. Chimney inside diameter must be specified when ordering.