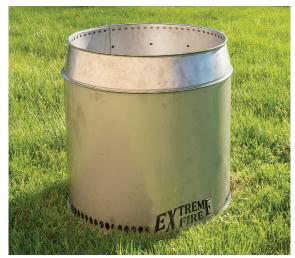

## A LESS SMOKEY FIREPIT FOR BACKYARD, CABIN, OR CAMPGROUND!

The Extreme Fire "16 Inch Smokeless" Stainless Steel Firepit is built to last because it's proudly made in the U.S.A. Enjoy the great outdoors with this clean burning smoke-reducing design – Better for the environment and your neighbors! Lights like a regular firepit with the smokeless benefit. Made in the U.S.A. to withstand the elements from rugged and durable stainless steel. Always check local fire regulations and municipal by laws to ensure your fire pit meets local standards.

MODEL NO. #50101 STAINLESS STEEL FIRE PIT

## **Dimensions:**

Height: 17.5". Width: 16", Weight: 22lbs

**EXTREMEFIRE.COM** 