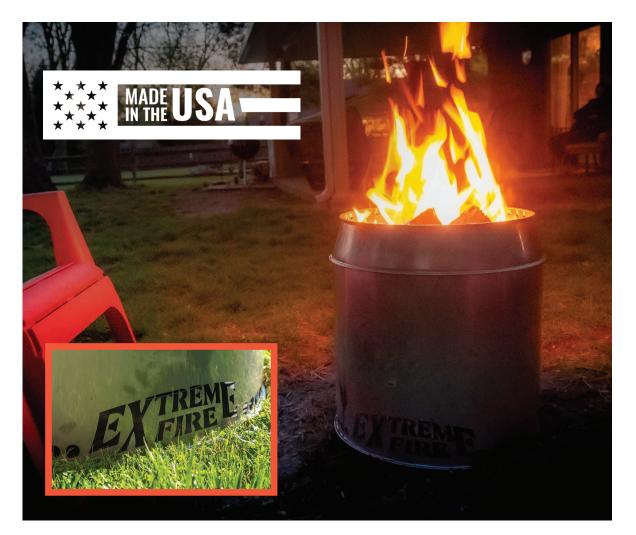

## **EXTREME FIRE**

## **SMOKELESS**

STAINLESS STEEL FIRE PIT

- PORTABLE & LIGHTWEIGHT
- CLEAN BURNING
- MAINTENANCE FREE STAINLESS STEEL

## A LESS SMOKEY FIREPIT FOR BACKYARD, CABIN, OR CAMPGROUND!

The Extreme Fire "16 Inch Smokeless" Stainless Steel Firepit is built to last because it's proudly made in the U.S.A. Enjoy the great outdoors with this clean burning smoke-reducing design – Better for the environment and your neighbors! Lights like a regular firepit with the smokeless benefit. Made in the U.S.A. to withstand the elements from rugged and durable stainless steel. Always check local fire regulations and municipal by laws to ensure your fire pit meets local standards.