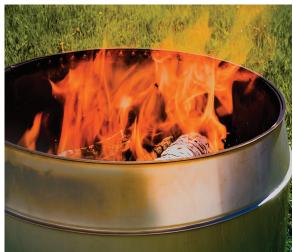

## A LESS SMOKEY FIREPIT FOR BACKYARD, CABIN, OR CAMPGROUND!

The Extreme Fire "16 Inch Smokeless" Stainless Steel Firepit is built to last because it's proudly made in the U.S.A. Enjoy the great outdoors with this clean burning smoke-reducing design – Better for the environment and your neighbors! Lights like a regular firepit with the smokeless benefit. Made in the U.S.A. to withstand the elements from rugged and durable stainless steel. Always check local fire regulations and municipal by laws to ensure your fire pit meets local standards.