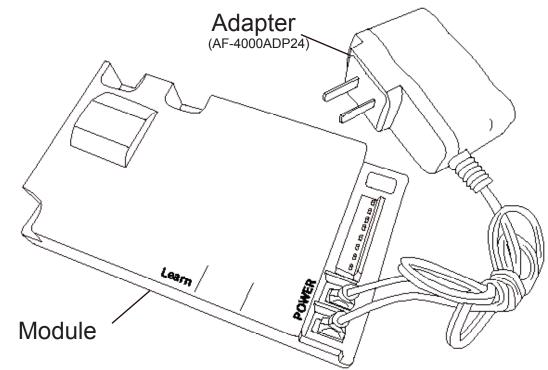

#### **DESCRIPTION**

The AF-4000ADP24 is a 120VAC adapter that to converts to 6VDC and eliminates the use of battery power. This polarized adapter is 24-inches in length.

#### **INSTALLATION**

- 1. Remove any batteries from the battery pack but leave the battery pack connected.
- 2. Connect the two spade connectors from the adapter to the POWER terminals of the module.
- 3. Plug the adapter into an approved power source and installation is complete.