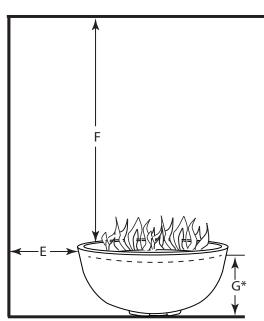

#### **SANCTUARY SPECIFICATIONS**

| Model:           | Uses Fire feature Model: | Α       | В      | С      | D      | Е    | F           | G*          |
|------------------|--------------------------|---------|--------|--------|--------|------|-------------|-------------|
| Natural Gas (NG) |                          | Overall | Inside | Inside | Height | Side | Combustible | Combustible |
|                  |                          | Width   | Width  | Depth  |        | Wall | Ceiling     | Floor       |
| SAN2-34DBSTMSI-N | FPB34DBSTMSIN-SAN        | 38¾"    | 35¼"   | 2"     | 18"    | 16"  | 69"         | 15½"        |
| SAN2-34DBSMT-N   | FPB-34DBSMT-N-SAN        | 38¾"    | 35¼"   | 2"     | 18"    | 19"  | 69"         | 15½"        |
| SAN3-26DBSTMSI-N | FPB-26DBSTMSIN-SAN       | 30"     | 27½"   | 2"     | 14"    | 19"  | 69"         | 12"         |
| SAN3-26DBSMT-N   | FPB-26DBSMT-N-SAN        | 30"     | 27½"   | 2"     | 14"    | 19"  | 69"         | 12"         |

 Table 1
 Sanctuary Specifications

<sup>\*</sup> Dimension shows disc/pan from combustible floor sitting inside the Sanctuary bowl (See Fig. 2).

Fig. 1 Sanctuary Dimensions (SAN2- lower base is 18" wide x 1½" tall) (SAN3- lower base is 14½ wide x 1¼" tall)

WARNING: Proper clearances from combustible materials must be maintained from all sides, top and bottom of this appliance. Use the specifications listed for proper clearance to combustibles.