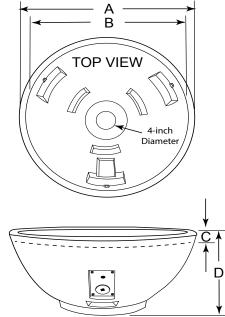

#### **SANCTUARY SPECIFICATIONS**

| Model:           | Uses Fire feature Model: | Α       | В      | С      | D      | Е    | F           | G*          |
|------------------|--------------------------|---------|--------|--------|--------|------|-------------|-------------|
| Natural Gas (NG) |                          | Overall | Inside | Inside | Height | Side | Combustible | Combustible |
|                  |                          | Width   | Width  | Depth  |        | Wall | Ceiling     | Floor       |
| SAN2-34DBSTMSI-N | FPB34DBSTMSIN-SAN        | 38¾"    | 35¼"   | 2"     | 18"    | 16"  | 69"         | 15½"        |
| SAN2-34DBSMT-N   | FPB-34DBSMT-N-SAN        | 38¾"    | 35¼"   | 2"     | 18"    | 19"  | 69"         | 15½"        |
| SAN3-26DBSTMSI-N | FPB-26DBSTMSIN-SAN       | 30"     | 27½"   | 2"     | 14"    | 19"  | 69"         | 12"         |
| SAN3-26DBSMT-N   | FPB-26DBSMT-N-SAN        | 30"     | 27½"   | 2"     | 14"    | 19"  | 69"         | 12"         |

 Table 1
 Sanctuary Specifications

<sup>\*</sup> Dimension shows disc/pan from combustible floor sitting inside the Sanctuary bowl (See Fig. 2).

Fig. 1 Sanctuary Dimensions (SAN2- lower base is 18" wide x 1½" tall) (SAN3- lower base is 14½ wide x 1¼" tall)

Fig 2. Clearance to Combustibles (Not to be used in an enclosed space)

| Model:<br>Natural Gas (NG) | NG Factory<br>Orifice | NG<br>Btu's |
|----------------------------|-----------------------|-------------|
| SAN2-34DBSTMSI-N           | #29                   | 65,000      |
| SAN2-34DBSMT-N             | #29                   | 65,000      |
| SAN3-26DBSTMSI-N           | #29                   | 65,000      |
| SAN3-26DBSMT-N             | #29                   | 65,000      |