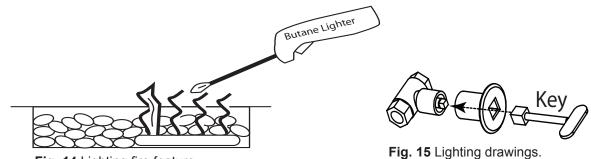

ver fire feature during ignition or operation due to high surface temperatures.

#### MT-LIGHTING INSTRUCTIONS

#### **TURNING ON SANCTUARY FIRE FEATURE**

- 1. Light a Butane lighter inside edge of the Sanctuary fire feature over an end of the burner tube area.
- 2. Turn ON gas supply at the manual key valve.
- 3. Gas should ignite within 10 seconds or less. If fire feature does not light within 30 seconds, turn key clockwise to turn OFF and wait 5 minutes before trying again. Turn gas supply OFF to check and check main gas supply to ensure it was turned ON.
- 4. Repeat steps 1-4.

#### TURNING OFF SANCTUARY FIRE FEATURE

- 1. Insert key and turn clockwise until key stops. Fire feature will stop.
- 2. After cooling off install cover to protect the Sanctuary Fire Feature (if applicable).



Fig. 14 Lighting fire feature.

Sanctuary 2 & 3 Fire Features



## MT Expanded View In Sanctuary Bowl

**Note:** The gas supply may be hard piped into the center of the bowl or an approved flexible gas line can be installed through one of the lower vents.





## **SANCTUARY 2 & 3 REPLACEMENT PARTS**





## **SANCTUARY 2 & 3 REPLACEMENT PARTS LIST**

| ltem | Description                                                        | Qty.               | Part Number     |
|------|--------------------------------------------------------------------|--------------------|-----------------|
| 1    | 34-inch round flat stainless disc (used with Sanctuary 2 model)    | 1                  | PAN-SS34D       |
| 1    | 26-inch round flat stainless disc (used with Sanctuary 3 model)    | 1