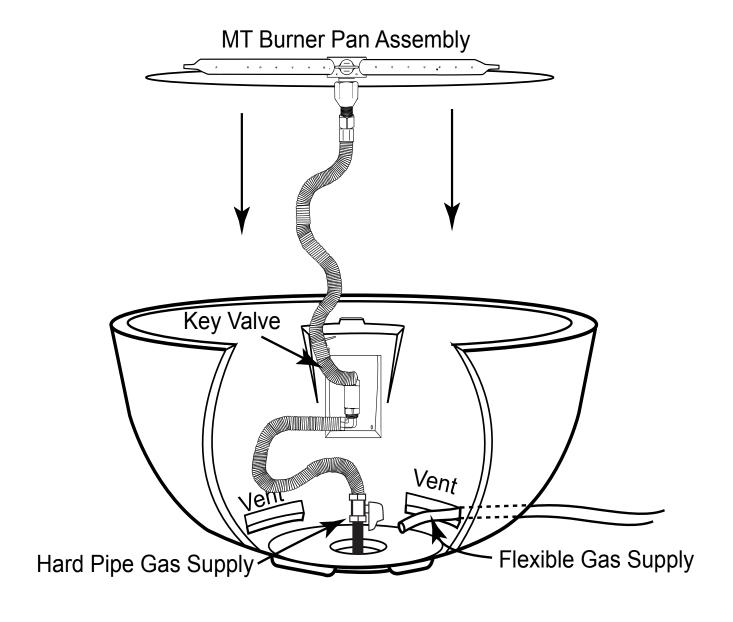

The Sanctuary 2 and 3 can be plumbed with either Natural or Propane (LP) gas. See Fig. 3. If you choose to run hard pipe to Sanctuary models enter through center (bottom) of the bowl; protrude pipe no higher than 6" above ground level.

2. If using Propane gas an FG-LPRK regulator (not included) must be used and a FG-12QDK-2 quick disconnect kit (not supplied) enables the use of a Propane (LP) gas tank connection. See Fig. 3.

Fig 3. Shows gas line using an LP quick disconnect or hard piped with Natural gas.