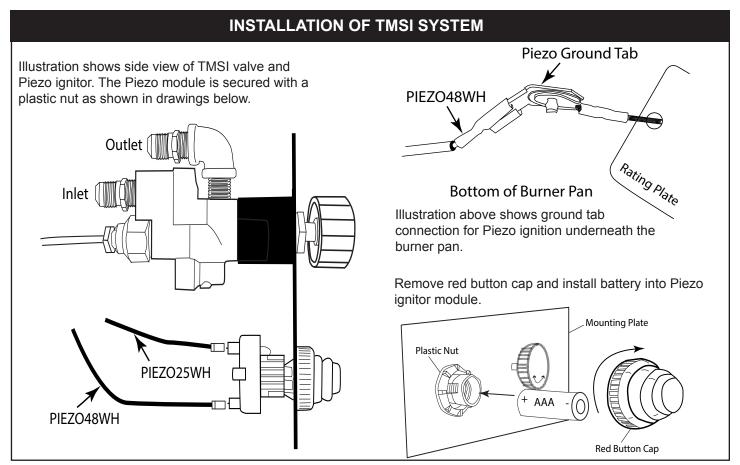

#### **TABLE OF CONTENTS**

| Specifications                                       | 4       |
|------------------------------------------------------|---------|
| Preparing a Location for Your Sanctuary Fire Feature | 5       |
| Hard Piping to Fire feature                          | 5       |
| Ventilation Information                              | 5       |
| High Elevation                                       | 5       |
| Gas Pipe Sizing Chart                                | 6       |
| Installation Requirements of Fire Feature            | 7       |
| Typical Installation Drawings                        | 8       |
| Installing Thermocouple Manual Safety (TMSI) System  | 8 & 9   |
| Installation of Lava Rock/Media                      | 10      |
| Installing MT (Match Throw) System                   | 11      |
| Media Specifications                                 | 11      |
| Operation                                            | 12 & 14 |
| Lighting Instructions for TMSI System                | 12      |
| TMSI Expanded View Drawing                           | 13      |
| Lighting Instructions for MT System                  | 14      |
| MT Expanded View Drawing                             | 15      |
| Replacement Parts                                    | 16      |
| Replacement Parts List                               | 17      |
| Maintenance/ Trouble Shooting                        | 18      |
| Optional Accessories                                 | 19      |
| Warranty                                             | 20      |