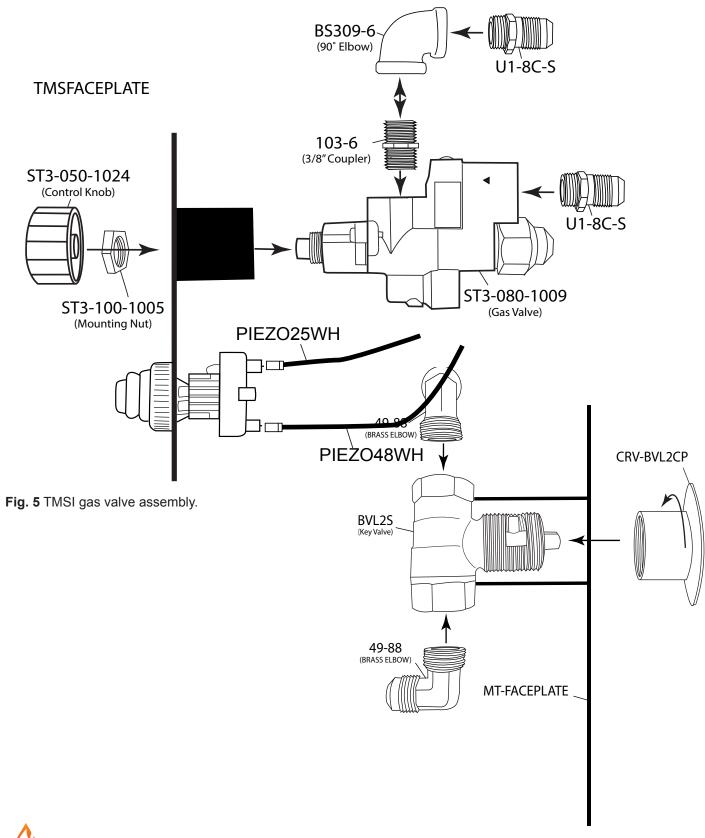

c model. First mount the valve assembly (TMSI or MT) into the Sanctuary model as shown on page 8. Then proceed installing the burner pan assembly with the gas connections. Ensure there is enough "play" in the gas line to enable the burner to easily lift out for service if necessary.

#### **INSTALLING BURNER ORIFICE (OAS)**

Locate the burner nipple underneath the burner pan. Ensure the nipple from on the spur burner has gas rated Teflon tape wrapped around the threads. Thread the OAS (orifice air shutter) on to the nipple of the burning spur clockwise manner. Secure into position. See Fig. 4.



Fig. 4 Installing orifice (OAS).



## **GAS VALVE ASSEMBLY (TMSI & MT)**

Sanctuary fire feature the gas valve assembly comes assembled. The diagrams provide a reference for the specific parts.





Fig. 6 MT gas valve assembly.

## TYPICAL INSTALLATION DRAWINGS



Use the four (4) thread cutting screws to mount the valve assemblies into the Sanctuary Models.



Fig. 7 Typical MT or TMSI installation.



Fig. 8 TMSI typical installation.

#### THERMOCOUPLE ALIGNMENT

It is important check the thermocouple to enure it is properly aligned overtop of the rainshield cutout area and that it did not move during shipping. Before lighting remove the screen cover of the ignition hood to burner and visually look at the thermocouple tip. The tip must be centered and protruding past the cutout area to ensure it remains hot during operation of your fire feature. Replace the screen cover and follow the operating instructions after inspection. See Fig. 9

Note: Ensure thermocouple wire and Piezo