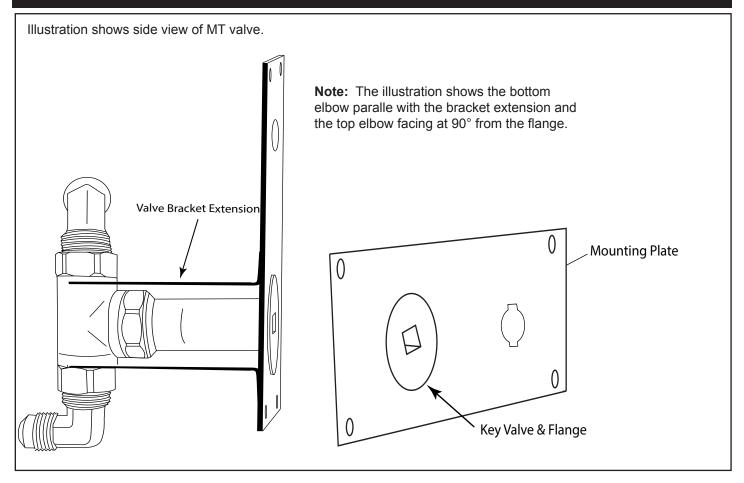

#### **TABLE OF CONTENTS**

| Specifications                                       | 4       |
|------------------------------------------------------|---------|
| Preparing a Location for Your Sanctuary Fire Feature | 5       |
| Hard Piping to Fire feature                          | 5       |
| Ventilation Information                              | 5       |
| High Elevation                                       | 5       |
| Gas Pipe Sizing Chart                                | 6       |
| Installation Requirements of Fire Feature            | 7       |
| Typical Installation Drawings                        | 8       |
| Installing Thermocouple Manual Safety (TMSI) System  | 8 & 9   |
| Installation of Lava Rock/Media                      | 10      |
| Installing MT (Match Throw) System                   | 11      |
| Media Specifications                                 | 11      |
| Operation                                            | 12 & 14 |
| Lighting Instructions for TMSI System                | 12      |
| TMSI Expanded View Drawing                           | 13      |
| Lighting Instructions for MT System                  | 14      |
| MT Expanded View Drawing                             | 15      |
| Replacement Parts                                    | 16      |
| Replacement Parts List                               | 17      |
| Maintenance/ Trouble Shooting                        | 18      |
| Optional Accessories                                 | 19      |
| Warranty                                             | 20      |