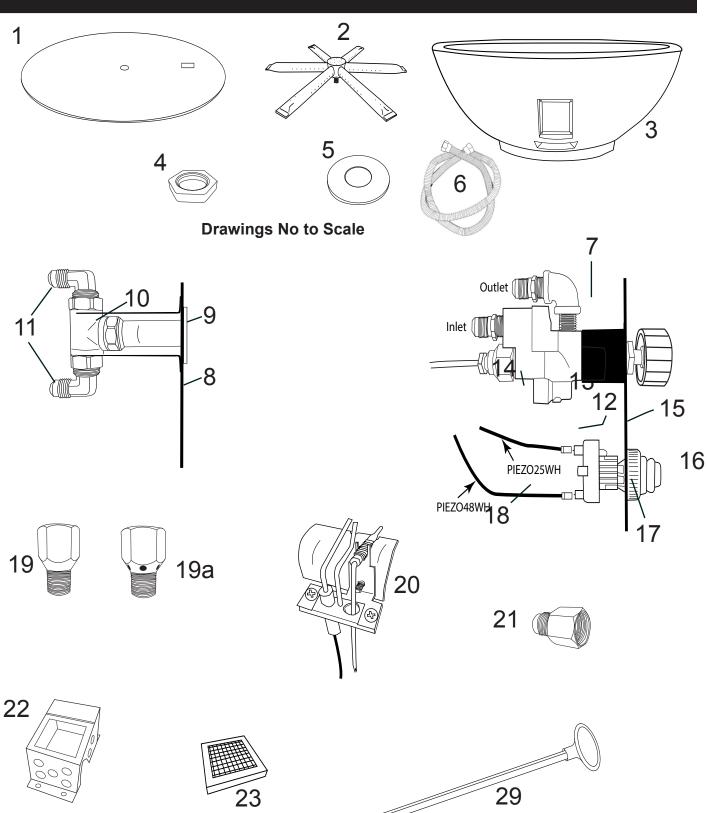

#### **TABLE OF CONTENTS**

| Specifications                                       | 4       |
|------------------------------------------------------|---------|
| Preparing a Location for Your Sanctuary Fire Feature | 5       |
| Hard Piping to Fire feature                          | 5       |
| Ventilation Information                              | 5       |
| High Elevation                                       | 5       |
| Gas Pipe Sizing Chart                                | 6       |
| Installation Requirements of Fire Feature            | 7       |
| Typical Installation Drawings                        | 8       |
| Installing Thermocouple Manual Safety (TMSI) System  | 8 & 9   |
| Installation of Lava Rock/Media                      | 10      |
| Installing MT (Match Throw) System                   | 11      |
| Media Specifications                                 | 11      |
| Operation                                            | 12 & 14 |
| Lighting Instructions for TMSI System                | 12      |
| TMSI Expanded View Drawing                           | 13      |
| Lighting Instructions for MT System                  | 14      |
| MT Expanded View Drawing                             | 15      |
| Replacement Parts                                    | 16      |
| Replacement Parts List                               | 17      |
| Maintenance/ Trouble Shooting                        | 18      |
| Optional Accessories                                 | 19      |
| Warranty                                             | 20      |