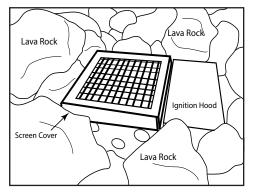

#### **TABLE OF CONTENTS**

| Specifications                                       | 4       |
|------------------------------------------------------|---------|
| Preparing a Location for Your Sanctuary Fire Feature | 5       |
| Hard Piping to Fire feature                          | 5       |
| Ventilation Information                              | 5       |
| High Elevation                                       | 5       |
| Gas Pipe Sizing Chart                                | 6       |
| Installation Requirements of Fire Feature            | 7       |
| Typical Installation Drawings                        | 8       |
| Installing Thermocouple Manual Safety (TMSI) System  | 8 & 9   |
| Installation of Lava Rock/Media                      | 10      |
| Installing MT (Match Throw) System                   | 11      |
| Media Specifications                                 | 11      |
| Operation                                            | 12 & 14 |
| Lighting Instructions for TMSI System                | 12      |
| TMSI Expanded View Drawing                           | 13      |
| Lighting Instructions for MT System                  | 14      |
| MT Expanded View Drawing                             | 15      |
| Replacement Parts                                    | 16      |
| Replacement Parts List                               | 17      |
| Maintenance/ Trouble Shooting                        | 18      |
| Optional Accessories                                 | 19      |
| Warranty                                             | 20      |