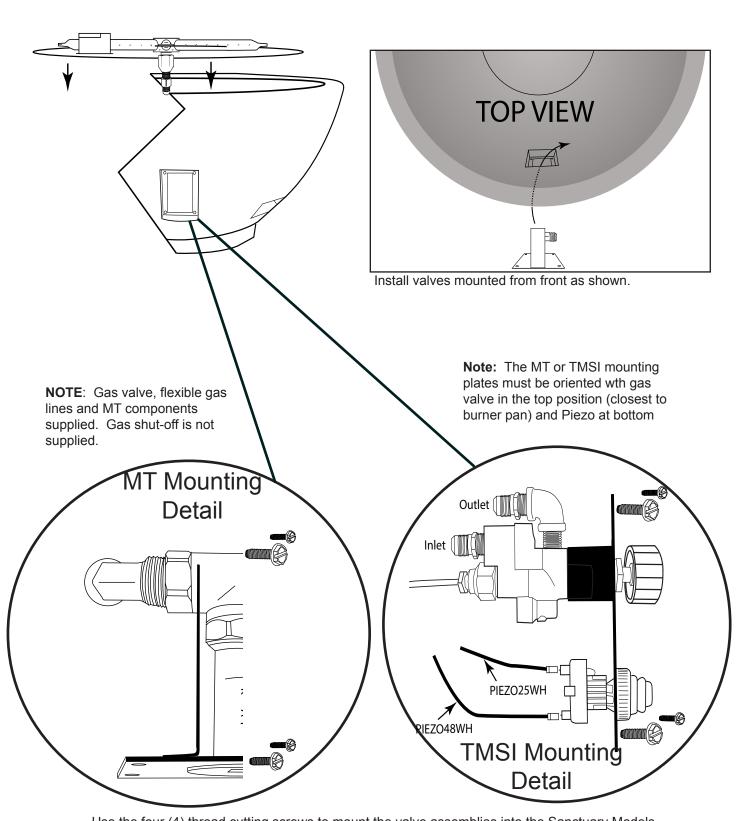

ry model as shown on page 8. Then proceed installing the burner pan assembly with the gas connections. Ensure there is enough "play" in the gas line to enable the burner to easily lift out for service if necessary.

#### **INSTALLING BURNER ORIFICE (OAS)**

Locate the burner nipple underneath the burner pan. Ensure the nipple from on the spur burner has gas rated Teflon tape wrapped around the threads. Thread the OAS (orifice air shutter) on to the nipple of the burning spur clockwise manner. Secure into position. See Fig. 4.



Fig. 4 Installing orifice (OAS).



## **GAS VALVE ASSEMBLY (TMSI & MT)**

Sanctuary fire feature the gas valve assembly comes assembled. The diagrams provide a reference for the specific parts.





Fig. 6 MT gas valve assembly.

## TYPICAL INSTALLATION DRAWINGS



Use the four (4) thread cutting screws to mount the valve assemblies into the Sanctuary Models.



Fig. 7 Typical MT or TMSI installation.



Fig. 8 TMSI typical installation.

#### THERMOCOUPLE ALIGNMENT

It is important check the thermocouple to enure it is properly aligned overtop of the rainshield cutout area and that it did not move during shipping. Before lighting remove the screen cover of the ignition hood to burner and visually look at the thermocouple tip. The tip must be centered and protruding past the cutout area to ensure it remains hot during operation of your fire feature. Replace the screen cover and follow the operating instructions after inspection. See Fig. 9

Note: Ensure thermocouple wire and Piezo wires do not touch bottom of burner pan. Leave approximately 3-4 inc