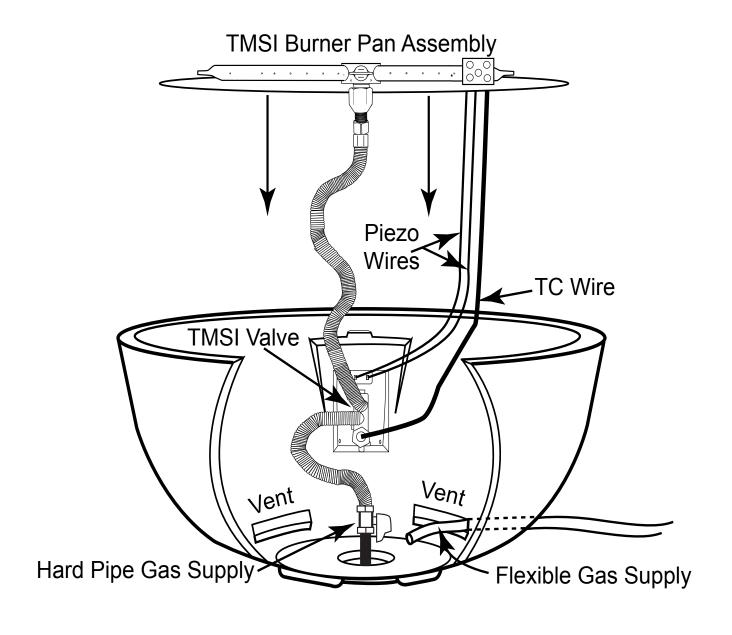

The Sanctuary 2 and 3 can be plumbed with either Natural or Propane (LP) gas. See Fig. 3. If you choose to run hard pipe to Sanctuary models enter through center (bottom) of the bowl; protrude pipe no higher than 6" above ground level.

2. If using Propane gas an FG-LPRK regulator (not included) must be used and a FG-12QDK-2 quick disconnect kit (not supplied) enables the use of a Propane (LP) gas tank connection. See Fig. 3.

Fig 3. Shows gas line using an LP quick disconnect or hard piped with Natural gas.