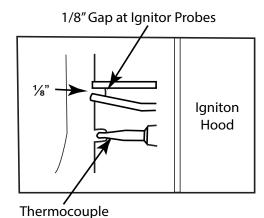

#### **TABLE OF CONTENTS**

| Specifications                                       | 4       |
|------------------------------------------------------|---------|
| Preparing a Location for Your Sanctuary Fire Feature | 5       |
| Hard Piping to Fire feature                          | 5       |
| Ventilation Information                              | 5       |
| High Elevation                                       | 5       |
| Gas Pipe Sizing Chart                                | 6       |
| Installation Requirements of Fire Feature            | 7       |
| Typical Installation Drawings                        | 8       |
| Installing Thermocouple Manual Safety (TMSI) System  | 8 & 9   |
| Installation of Lava Rock/Media                      | 10      |
| Installing MT (Match Throw) System                   | 11      |
| Media Specifications                                 | 11      |
| Operation                                            | 12 & 14 |
| Lighting Instructions for TMSI System                | 12      |
| TMSI Expanded View Drawing                           | 13      |
| Lighting Instructions for MT System                  | 14      |
| MT Expanded View Drawing                             | 15      |
| Replacement Parts                                    | 16      |
| Replacement Parts List                               | 17      |
| Maintenance/ Trouble Shooting                        | 18      |
| Optional Accessories                                 | 19      |
| Warranty                                             | 20      |