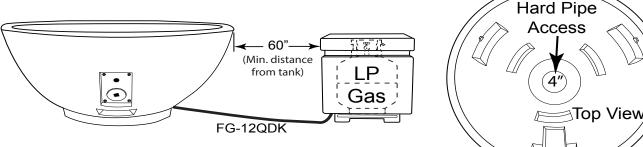

The Sanctuary 2 and 3 can be plumbed with either Natural or Propane (LP) gas. See Fig. 3. If you choose to run hard pipe to Sanctuary models enter through center (bottom) of the bowl; protrude pipe no higher than 6" above ground level.

#### **FLEXIBLE PIPING TO FIRE FEATURE**

1. Do not place an LP tank inside any fire feature enclosure. Locate all propane (LP) tanks outside the enclosure inside an approved seperate enclosure a minimum of 60" from the Sanctuary 1. Flex line can run through any vent holes.

2. If using Propane gas an FG-LPRK regulator (not included) must be used and a FG-12QDK-2 quick disconnect kit (not supplied) enables the use of a Propane (LP) gas tank connection. See Fig. 3.

Fig 3. Shows gas line using an LP quick disconnect or hard piped with Natural gas.