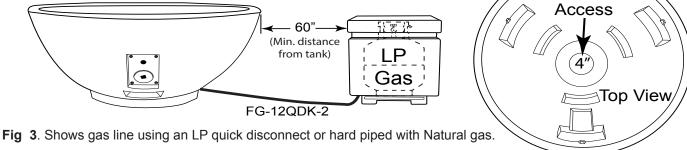

The Sanctuary 2 and 3 can be plumbed with either Natural or Propane (LP) gas. See Fig. 3. If you choose to run hard pipe to Sanctuary models enter through center (bottom) of the bowl; protrude pipe no higher than 6" above ground level.

#### **FLEXIBLE PIPING TO FIRE FEATURE**

1. Do not place an LP tank inside any fire feature enclosure. Locate all propane (LP) tanks outside the enclosure inside an approved seperate enclosure a minimum of 60" from the Sanctuary 1. Flex line can run through any vent holes.

2. If using Propane gas an FG-LPRK regulator (not included) must be used and a FG-12QDK-2 guick disconnect kit (not supplied) enables the use of a Propane (LP) gas tank connection. See Fig. 3.