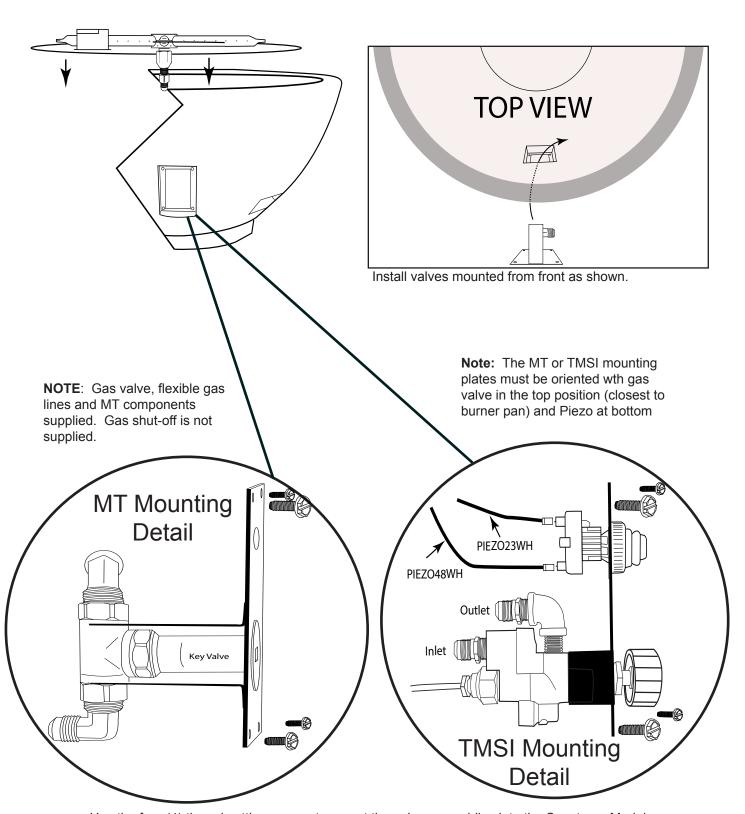

ry model as shown on page 8. Then proceed installing the burner pan assembly with the gas connections. Ensure there is enough "play" in the gas line to enable the burner to easily lift out for service if necessary.

#### **INSTALLING BURNER ORIFICE (OAS)**

Locate the burner nipple underneath the burner pan. Ensure the nipple from on the spur burner has gas rated Teflon tape wrapped around the threads. Thread the OAS (orifice air shutter) on to the nipple of the burning spur clockwise manner. Secure into position. See Fig. 4.



Fig. 4 Installing orifice (OAS).



## **GAS VALVE ASSEMBLY (TMSI & MT)**

Sanctuary fire feature the gas valve assembly comes assembled. The diagrams provide a reference for the specific parts.





Fig. 6 MT gas valve assembly.

## TYPICAL INSTALLATION DRAWINGS



Use the four (4) thread cutting screws to mount the valve assemblies into the Sanctuary Models.



Fig. 7 Typical MT or TMSI installation.

#### **INSTALLATION OF TMSI SYSTEM**



Fig. 8 TMSI typical installation.

#### THERMOCOUPLE ALIGNMENT

It is important check the thermocouple to enure it is properly aligned overtop of the rainshield cutout area and that it did not move during shipping. Before lighting remove the screen cover of the ignition hood to burner and visually look at the thermocouple tip. The tip must be centered and protruding past the cutout area to ensure it remains hot during operation of your fire feature. Replace the screen cover and follow the operating instructions after inspection. See Fig. 9

Note: Ensure thermocouple wire and Piezo wires do not touch bottom of b