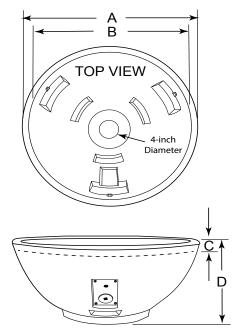

#### **SANCTUARY SPECIFICATIONS**

| Model:           | Uses Fire feature Model: | Α       | В      | С      | D      | Е    | F           | G*          |
|------------------|--------------------------|---------|--------|--------|--------|------|-------------|-------------|
| Natural Gas (NG) |                          | Overall | Inside | Inside | Height | Side | Combustible | Combustible |
|                  |                          | Width   | Width  | Depth  |        | Wall | Ceiling     | Floor       |
| SAN2-34DBSTMSI-N | FPB34DBSTMSIN-SAN        | 38¾"    | 35¼"   | 2"     | 18"    | 16"  | 69"         | 16"         |
| SAN2-34DBSMT-N   | FPB-34DBSMT-N-SAN        | 38¾"    | 35¼"   | 2"     | 18"    | 19"  | 69"         | 16"         |
| SAN3-26DBSTMSI-N | FPB-26DBSTMSIN-SAN       | 30"     | 27½"   | 2"     | 14"    | 19"  | 69"         | 12"         |
| SAN3-26DBSMT-N   | FPB-26DBSMT-N-SAN        | 30"     | 27½"   | 2"     | 14"    | 19"  | 69"         | 12"         |

Table 1 Sanctuary Specifications

<sup>\*</sup> Dimension shows disc/pan from combustible floor sitting inside the Sanctuary bowl (See Fig. 2).

Fig. 1 Sanctuary Dimensions

Fig 2. Clearance to Combustibles (Not to be used in an enclosed space)