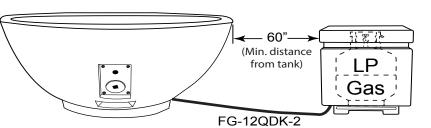

#### **FLEXIBLE PIPING TO FIRE FEATURE**

1. Do not place an LP tank inside any fire feature enclosure. Locate all propane (LP) tanks outside the enclosure inside an approved seperate enclosure a minimum of 60" from the Sanctuary 1. Flex line can run through any vent holes.

2. If using Propane gas an FG-LPRK regulator (not included) must be used and a FG-12QDK-2 guick disconnect kit (not supplied) enables the use of a Propane (LP) gas tank connection. See Fig. 3.