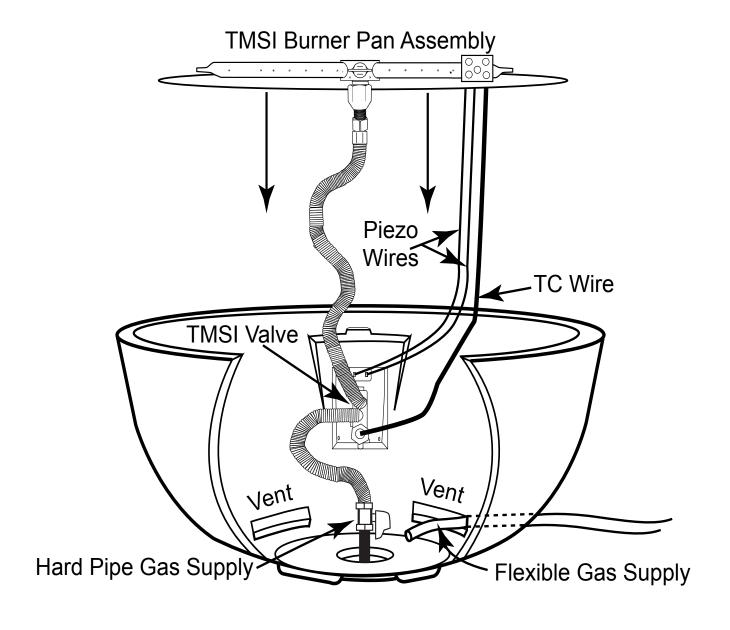

#### **TABLE OF CONTENTS**

| Specifications                                       | 4       |
|------------------------------------------------------|---------|
| Preparing a Location for Your Sanctuary Fire Feature | 5       |
| Hard Piping to Fire feature                          | 5       |
| Ventilation Information                              | 5       |
| High Elevation                                       | 5       |
| Gas Pipe Sizing Chart                                | 6       |
| Installation Requirements of Fire Feature            | 7       |
| Typical Installation Drawings                        | 8       |
| Installing Thermocouple Manual Safety (TMSI) System  | 8 & 9   |
| Installation of Lava Rock/Media                      | 10      |
| Installing MT (Match Throw) System                   | 11      |
| Media Specifications                                 | 11      |
| Operation                                            | 12 & 14 |
| Lighting Instructions for TMSI System                | 12      |
| TMSI Expanded View Drawing                           | 13      |
| Lighting Instructions for MT System                  | 14      |
| MT Expanded View Drawing                             | 15      |
| Replacement Parts                                    | 16      |
| Replacement Parts List                               | 17      |
| Maintenance/ Trouble Shooting                        | 18      |
| Optional Accessories                                 | 19      |
| Warranty                                             | 20      |