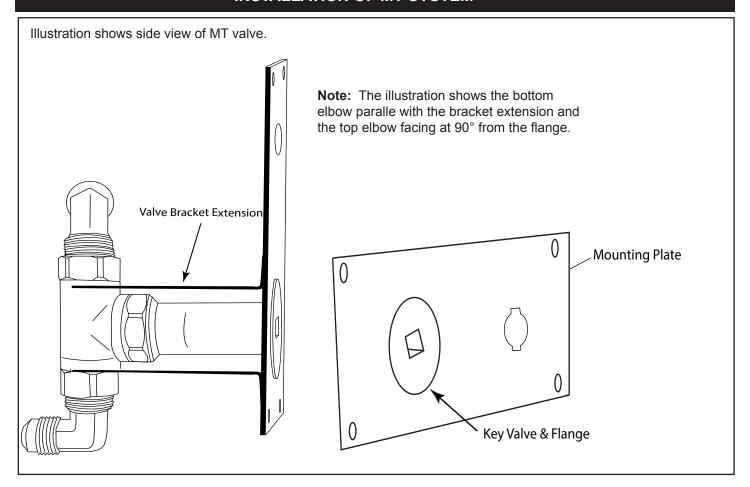

**WARNING:** Do not use this appliance if any part has been under water. Immediately call a qualified service technician to inspect the appliance and to replace any part of control system and any gas control, which has been under water.

#### **SAFETY WARNINGS**

- 1. Never leave the fire feature unattended during operation.
- 2. Clothing or other flammable materials should not be placed on or near the appliance.
- 3. Any guard or other protective device removed for servicing the appliance must be replaced prior to operating the appliance.
- 4. Installation and repair should be done by a qualified service person. The appliance should be inspected before use and at least annually by a qualified service person. More frequent cleaning may be required as necessary. It is imperative the control compartment, burners and circulating air passageways of the appliance be kept clean.
- 5. Inspect the fuel supply connection before each use of the appliance.
- 6. Temporary storage of this appliance indoors is permissible only if it has been disconnected from its fuel supply (Natural or L.P. gas line).