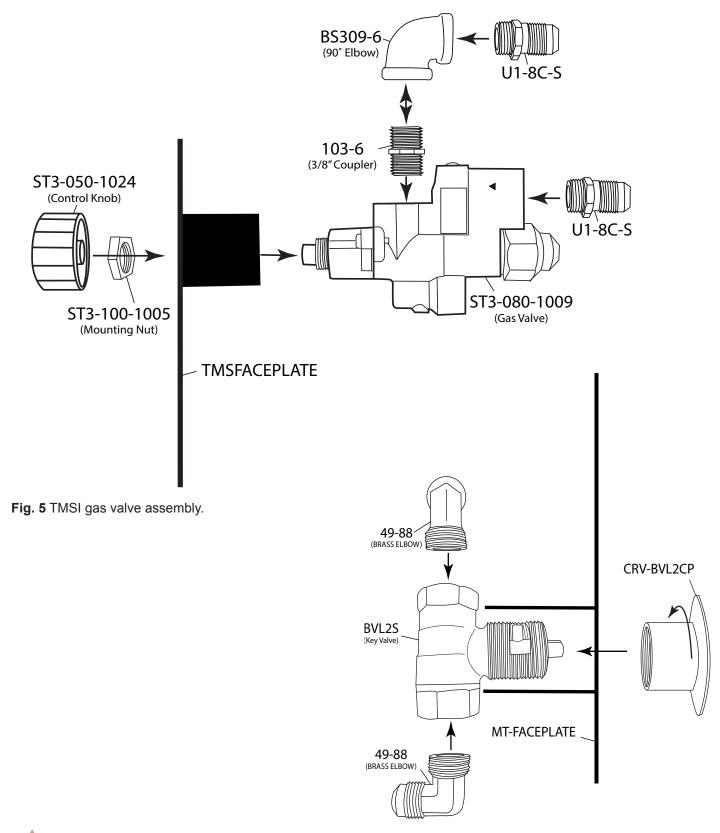

c model. First mount the valve assembly (TMSI or MT) into the Sanctuary model as shown on page 8. Then proceed installing the burner pan assembly with the gas connections. Ensure there is enough "play" in the gas line to enable the burner to easily lift out for service if necessary.

#### **INSTALLING BURNER ORIFICE (OAS)**

Locate the burner nipple underneath the burner pan. Ensure the nipple from on the spur burner has gas rated Teflon tape wrapped around the threads. Thread the OAS (orifice air shutter) on to the nipple of the burning spur clockwise manner. Secure into position. See Fig. 4.



Fig. 4 Installing orifice (OAS).



## **GAS VALVE ASSEMBLY (TMSI & MT)**

Sanctuary fire feature the gas valve assembly comes assembled. The diagrams provide a reference for the specific parts.





Fig. 6 MT gas valve assembly.

## TYPICAL INSTALLATION DRAWINGS



Use the four (4) thread cutting screws to mount the valve assemblies into the Sanctuary Models.



Fig. 7 Typical MT or TMSI installation.

#### **INSTALLATION OF TMSI SYSTEM**



Fig. 8 TMSI typical installation.

#### THERMOCOUPLE ALIGNMENT

It is important check the thermocouple to enure it is properly aligned overtop of the rainshield cutout area and that it did not move during shipping. Before lighting remove the screen cover of the ignition hood to burner and visually look at the thermocouple tip. The tip must be centered and protruding past the cutout area to ensure it remains hot during operation of your fire feature. Replace the screen cover and follow the operating instructions after inspection. See Fig. 9

No