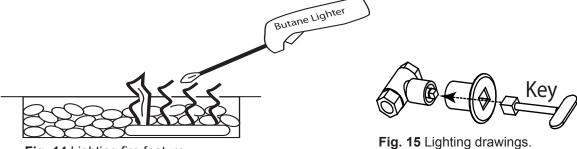

#### **TABLE OF CONTENTS**

| Specifications                                       | 4       |
|------------------------------------------------------|---------|
| Preparing a Location for Your Sanctuary Fire Feature | 5       |
| Hard Piping to Fire feature                          | 5       |
| Ventilation Information                              | 5       |
| High Elevation                                       | 5       |
| Gas Pipe Sizing Chart                                | 6       |
| Installation Requirements of Fire Feature            | 7       |
| Typical Installation Drawings                        | 8       |
| Installing Thermocouple Manual Safety (TMSI) System  | 8 & 9   |
| Installation of Lava Rock/Media                      | 10      |
| Installing MT (Match Throw) System                   | 11      |
| Media Specifications                                 | 11      |
| Operation                                            | 12 & 14 |
| Lighting Instructions for TMSI System                | 12      |
| TMSI Expanded View Drawing                           | 13      |
| Lighting Instructions for MT System                  | 14      |
| MT Expanded View Drawing                             | 15      |
| Replacement Parts                                    | 16      |
| Replacement Parts List                               | 17      |
| Maintenance/ Trouble Shooting                        | 18      |
| Optional Accessories                                 | 19      |
| Warranty                                             | 20      |