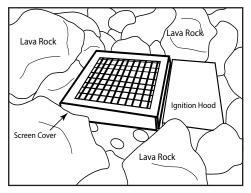

Note: Ensure thermocouple wire and Piezo wires do not touch bottom of burner pan. Leave approximately 3-4 inches or more of air space from the burner pan.

#### INSTALLATION OF LAVA ROCK/MEDIA INTO BURNER PAN

Install lava rock into the burner pan. Ensure the lava rock is a 1 to 2 inches in diameter for proper operation. **Note:** Do not pour Lava Rock directly from bag. It should be placed naturally and NOT packed in tight. Loose fitting is important to ensure robust flames. Be sure rocks are free of any excessive dust. This prevents the burner pan weep holes from being plugged and holding water. **IMPORTANT: Do not place rock over top or under the screen cover.** The screen must be free of any debris to ensure proper lighting of burner (See Fig. 10). Cover the burner completely with media but do not make the depth greater than 1-inch overtop of the burner portholes. Do NOT cover the screen mesh with any rock or glass. It must be free an any debris to operate properly.