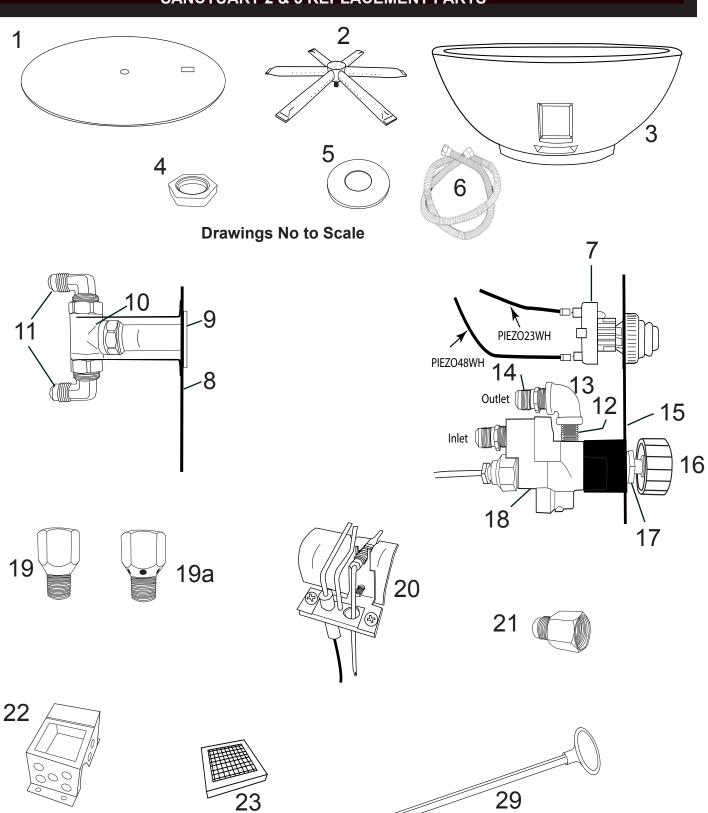

#### **TABLE OF CONTENTS**

| Specifications                                       | 4       |
|------------------------------------------------------|---------|
| Preparing a Location for Your Sanctuary Fire Feature | 5       |
| Hard Piping to Fire feature                          | 5       |
| Ventilation Information                              | 5       |
| High Elevation                                       | 5       |
| Gas Pipe Sizing Chart                                | 6       |
| Installation Requirements of Fire Feature            | 7       |
| Typical Installation Drawings                        | 8       |
| Installing Thermocouple Manual Safety (TMSI) System  | 8 & 9   |
| Installation of Lava Rock/Media                      | 10      |
| Installing MT (Match Throw) System                   | 11      |
| Media Specifications                                 | 11      |
| Operation                                            | 12 & 14 |
| Lighting Instructions for TMSI System                | 12      |
| TMSI Expanded View Drawing                           | 13      |
| Lighting Instructions for MT System                  | 14      |
| MT Expanded View Drawing                             | 15      |
| Replacement Parts                                    | 16      |
| Replacement Parts List                               | 17      |
| Maintenance/ Trouble Shooting                        | 18      |
| Optional Accessories                                 | 19      |
| Warranty                                             | 20      |