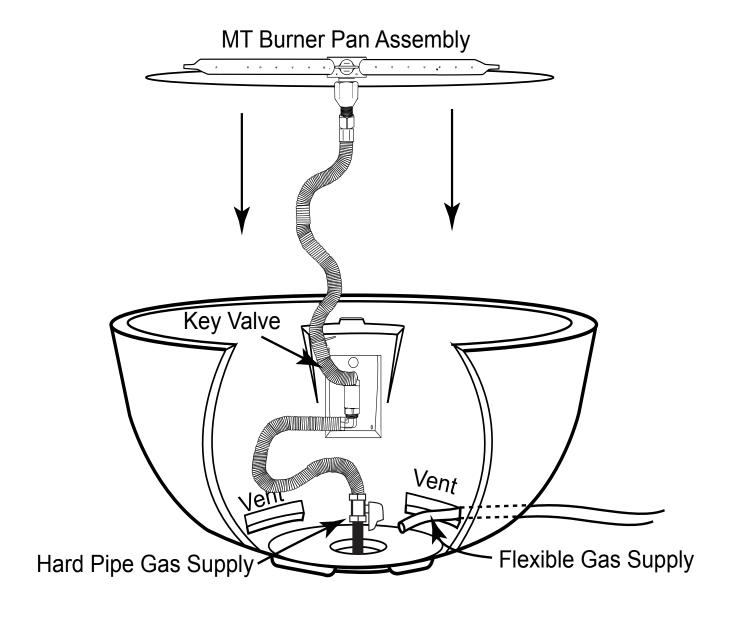

#### **TABLE OF CONTENTS**

| Specifications                                       | 4       |
|------------------------------------------------------|---------|
| Preparing a Location for Your Sanctuary Fire Feature | 5       |
| Hard Piping to Fire feature                          | 5       |
| Ventilation Information                              | 5       |
| High Elevation                                       | 5       |
| Gas Pipe Sizing Chart                                | 6       |
| Installation Requirements of Fire Feature            | 7       |
| Typical Installation Drawings                        | 8       |
| Installing Thermocouple Manual Safety (TMSI) System  | 8 & 9   |
| Installation of Lava Rock/Media                      | 10      |
| Installing MT (Match Throw) System                   | 11      |
| Media Specifications                                 | 11      |
| Operation                                            | 12 & 14 |
| Lighting Instructions for TMSI System                | 12      |
| TMSI Expanded View Drawing                           | 13      |
| Lighting Instructions for MT System                  | 14      |
| MT Expanded View Drawing                             | 15      |
| Replacement Parts                                    | 16      |
| Replacement Parts List                               | 17      |
| Maintenance/ Trouble Shooting                        | 18      |
| Optional Accessories                                 | 19      |
| Warranty                                             | 20      |