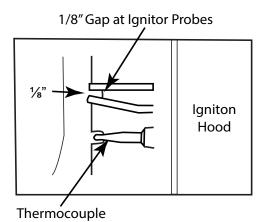

#### **INSTALLATION OF TMSI SYSTEM**

Fig. 8 TMSI typical installation.

#### THERMOCOUPLE ALIGNMENT

It is important check the thermocouple to enure it is properly aligned overtop of the rainshield cutout area and that it did not move during shipping. Before lighting remove the screen cover of the ignition hood to burner and visually look at the thermocouple tip. The tip must be centered and protruding past the cutout area to ensure it remains hot during operation of your fire feature. Replace the screen cover and follow the operating instructions after inspection. See Fig. 9