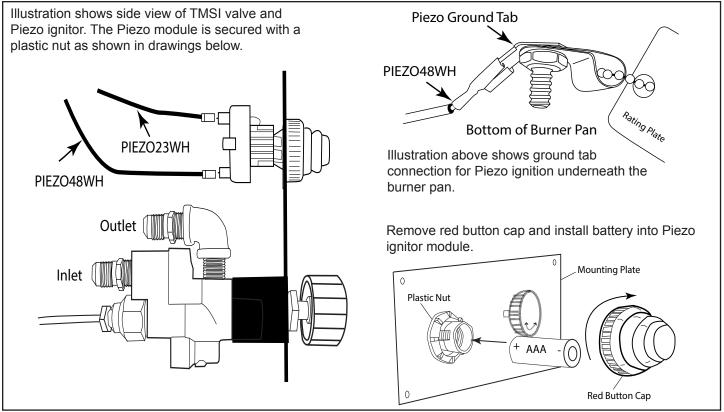

Fig. 4 Installing orifice (OAS).

## **GAS VALVE ASSEMBLY (TMSI & MT)**

Sanctuary fire feature the gas valve assembly comes assembled. The diagrams provide a reference for the specific parts.

Fig. 6 MT gas valve assembly.

## TYPICAL INSTALLATION DRAWINGS

Use the four (4) thread cutting screws to mount the valve assemblies into the Sanctuary Models.

Fig. 7 Typical MT or TMSI installation.