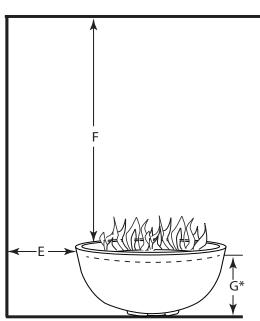

#### **SANCTUARY SPECIFICATIONS**

| Model:           | Uses Fire feature Model: | Α       | В      | С      | D      | Е    | F           | G*          |
|------------------|--------------------------|---------|--------|--------|--------|------|-------------|-------------|
| Natural Gas (NG) |                          | Overall | Inside | Inside | Height | Side | Combustible | Combustible |
|                  |                          | Width   | Width  | Depth  |        | Wall | Ceiling     | Floor       |
| SAN2-34DBSTMSI-N | FPB34DBSTMSIN-SAN        | 38¾"    | 35¼"   | 2"     | 18"    | 16"  | 69"         | 16"         |
| SAN2-34DBSMT-N   | FPB-34DBSMT-N-SAN        | 38¾"    | 35¼"   | 2"     | 18"    | 19"  | 69"         | 16"         |
| SAN3-26DBSTMSI-N | FPB-26DBSTMSIN-SAN       | 30"     | 27½"   | 2"     | 14"    | 19"  | 69"         | 12"         |
| SAN3-26DBSMT-N   | FPB-26DBSMT-N-SAN        | 30"     | 27½"   | 2"     | 14"    | 19"  | 69"         | 12"         |

Table 1 Sanctuary Specifications

<sup>\*</sup> Dimension shows disc/pan from combustible floor sitting inside the Sanctuary bowl (See Fig. 2).

Fig. 1 Sanctuary Dimensions

Fig 2. Clearance to Combustibles (Not to be used in an enclosed space)

**WARNING:** Proper clearances from combustible materials must be maintained from all sides, top and bottom of this appliance. Use the specifications listed for proper clearance to combustibles.