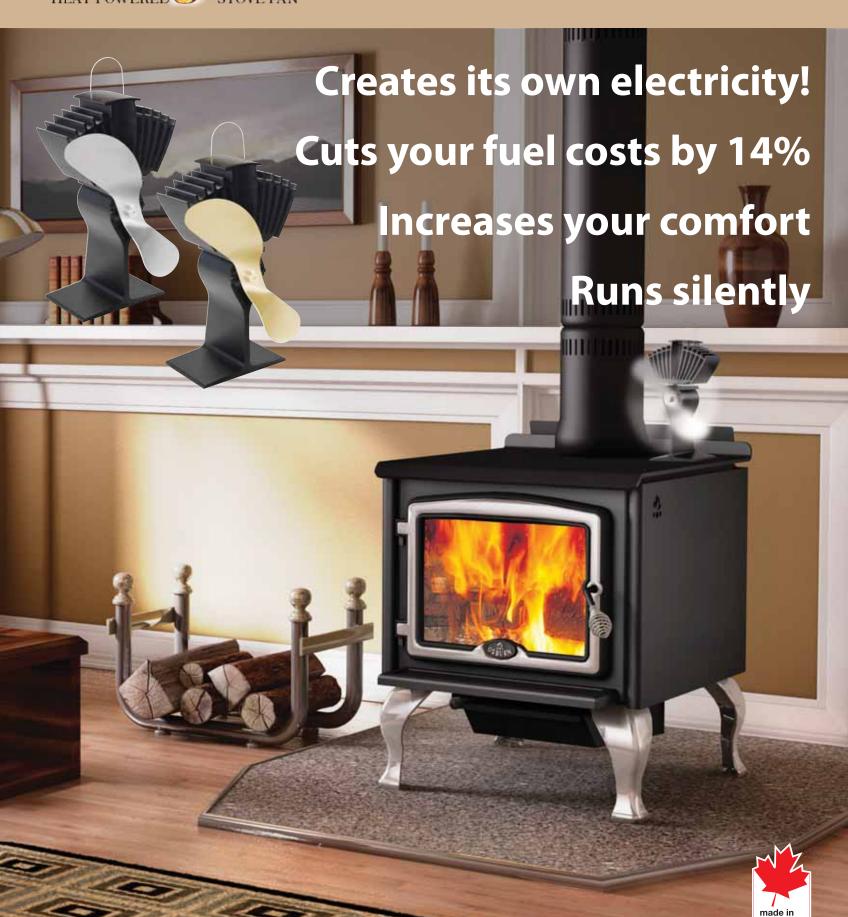

## The Genuine Ecofan® Heat Powered Stove Fan

Ecofans circulate warm air throughout the room to increase your comfort. These fans are designed to sit on top of a free standing wood or pellet stove and create their own electricity without using any household energy or batteries. Ecofans start automatically when placed on top of a stove and adjust their speed with the stove temperature. As the stove heats up, the Ecofan® runs faster. As the stove burns down and cools, the Ecofan® automatically shuts off. Ecofans are designed and quality made in Canada to meet cold winter expectations. Ecofan® design has evolved from the original Canadian invention to the current models to provide greater efficiency and maximum airflow.

## 14% Fuel Savings!

Only the genuine Ecofan® has been tested by representatives from the Faculty of Engineering at the University of Waterloo, the leading technical university in Canada. These tests have proven that using an Ecofan® can reduce fuel usage by an average of 14%. This savings also translates into a reduction of particulate and carbon emissions. The use of an Ecofan® not only saves you money, it helps the environment.