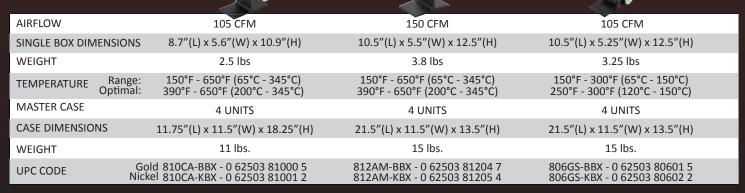

lps the environment.



Heat displacement with Ecofan®



Heat displacement without Ecofan®
\*Software simulation

## **How Ecofans Work**

Ecofans use thermoelectric technology to convert a temperature difference into electricity. At the center of an Ecofan® is a unique thermoelectric module. The patented Ecofan® design creates a hot side and a cold side on the module and when this happens a principle called the "Seebeck Effect" causes electrons to flow within the module and electricity is generated to operate the fan!

## **Truly Unique**

Ecofans make an ideal gift for anyone looking for something truly unique that will provide years of enjoyment and added comfort. For 18 years this one of a kind fan has been satisfying home and cabin owners throughout the world.



812 AirMax

806 GS