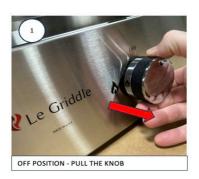

#### Start-Up

- 1. Once installed, the appliance is ready to use. Make sure the gas valve on the cylinder or gas supply is turned on. If you smell gas, shut off the gas valve of the NG supply or LP cylinder and tighten the connections again.
- 2. Open the lid on your Le Griddle (if supplied)
- 3. Turn on the Le Griddle valve by turning the control knob to the left, turn the control knob to the large flame position (drawing on knob).
- 4. Holding it in this position, push the knob in and press the ignition button until it generates a spark and lights the burner.
- 5. Keep the knob depressed for 5 to 10 seconds to trigger the thermocouple safety system.
- 6. Then release the knob and allow the burner to heat the hot plate to the desired cooking temperature.
- 7. Your appliance is now ready to begin cooking.
  - 8. Surface temperatures and cooking times will vary depending on the type of gas used, Natural or LP, the ambient temperature while cooking outdoors, winds, as well as other factors.
- 9. Preheat time: 15 min for an outside temperature of 70°F. Increase or reduce this time depending on the outside temperature by 5 min for 15°F. Medium is the preferred temperature for preparing most foods.
- 10. Do not preheat with the lid closed.
- 11. Do not let the griddle heat without any food on it for more than 30 minutes.
- 12. Do not use a laser gun to measure the temperature, the stainless steel reflects the beam, preventing a proper temperature reading. Use a contact thermometer only.

## **Shutting Down**

- 1. After use, switch off your appliance, turning the knobs clockwise to the OFF position.
- 2. Shut the gas bottle or gas supply valve off.

**Cooking:** Over time, you will be able to gauge the right cooking temperature and time according to the thickness and texture of food and adapt it to your taste. For cooking and cleaning videos and tips, go to LeGriddleUS.com