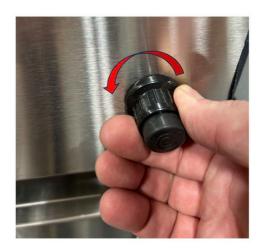

as they can also cause corrosion.

## **The Burners**

Check the condition of the flame holes on the burners from time to time. If they are blocked, brush the holes with a stiff bristled brush. Before using again, wipe the burners thoroughly along with the base of the Le Griddle. To clean the injectors, you are strongly advised against using metal objects as these could alter the technical specifications of the burners.

## The Drip Tray

It collects juices and crumbs from the griddle surface. You must handle it when it is cold, it must be emptied and cleaned after each use. It is strongly recommended to remove and clean the tray BEFORE it is full to the top.

## The Igniter

It is provided with a AA (1.5V) battery. To change the battery, unscrew the push-button knob on the front panel.







#### Storage

Store your Griddle in a dry, sheltered place where there is no risk of it being damaged. The optional protective cover must only be used when the Le Griddle is cool.

#### **BUILT-IN INSTALLATION:**

- Before installing an appliance in any island cut-out, make sure that the opening is not larger than the outside frame of the appliance unit. The appliance should rest on the lip of the frame. (See cut out recommendations below).
- Pay careful attention to the location of the gas line. It should be routed away from sources of heat, sharp edges, and aggressive surfaces and should make as few bends as possible. Ensure the gas line connection will be accessible when the appliance is installed. A safety shutoff valve is required at this gas connection point.
- The underneath o