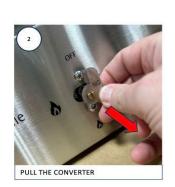

shut off the gas cylinder or gas supply and tighten the connections again. Repeat the test for leaks.
- -If the leak persists or comes from another part, do not use your Le Griddle and contact the manufacturer.





3/8 FLARE CONNECTION



NEVER OPERATE A
GAS APPLIANCE THAT
HAS A LEAK.

Your new Le Griddle arrives configured to operate on NATURAL GAS (NG). To convert it to LIQUID PROPANE(LP) please follow these simple steps. The nominal pressure for Natural Gas is 4" water column and 11" water column for LP gas.

### **STEP 1: CHANGE THE ORIFICES**

Remove the griddle plate by lifting straight up. Be careful, it is VERY heavy.

## ORIFICE REPLACEMENT - UNPLUG THE GAS AND PUT THE GRIDDLE IN THE OFF POSITION BEFORE ANY HANDLING

















## STEP 2: TURN THE CONVERTER FROM NG TO LP















#### Changing the gas tank

- LP cylinder must always be changed with the control knobs in the off position and the valve of the gas bottle shut.
- LP cylinder must be changed in a well-ventilated place, away from any heat sources (cigarette, electrical appliance, etc.).
- Always check for gas leaks after every LP cylinder change.

## **Initial Use**

#### Start-Up

- 1. Once installed, the appliance is ready to use. Make sure the gas valve on the cylinder or gas supply is turned on. If you smell gas, shut off the gas valve of the NG supply or LP cylinder and tighten the connections again.
- 2. Open the lid on your Le Griddle (if supplied)
- 3. Turn on the Le Griddle valve by turning the control knob to the left, turn the control knob to the large flame position (drawing on kno