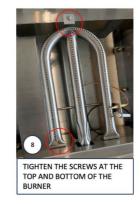

### **STEP 1: CHANGE THE ORIFICES**

Remove the griddle plate by lifting straight up. Be careful, it is VERY heavy.

## ORIFICE REPLACEMENT - UNPLUG THE GAS AND PUT THE GRIDDLE IN THE OFF POSITION BEFORE ANY HANDLING

## STEP 2: TURN THE CONVERTER FROM NG TO LP