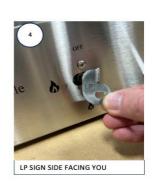

off the gas cylinder or gas supply and tighten the connections again. Repeat the test for leaks.
- -If the leak persists or comes from another part, do not use your Le Griddle and contact the manufacturer.





3/8 FLARE CONNECTION



NEVER OPERATE A
GAS APPLIANCE THAT
HAS A LEAK.

Your new Le Griddle arrives configured to operate on NATURAL GAS (NG). To convert it to LIQUID PROPANE(LP) please follow these simple steps. The nominal pressure for Natural Gas is 4" water column and 11" water column for LP gas.

### **STEP 1: CHANGE THE ORIFICES**

Remove the griddle plate by lifting straight up. Be careful, it is VERY heavy.

## ORIFICE REPLACEMENT - UNPLUG THE GAS AND PUT THE GRIDDLE IN THE OFF POSITION BEFORE ANY HANDLING

















## STEP 2: TURN THE CONVERTER FROM NG TO LP















#### Changing the gas tank

- LP cylinder must always be changed with the control knobs in the off position and the valve of the gas bottle shut.
- LP cylinder must be changed in a well-ventilated place, away from any heat sources (cigarette, electrical appliance, etc.).
- Always check for gas leaks after every LP cylinder change.

## **Initial Use**

#### Start-Up

- 1. Once installed, the appliance is ready to use. Make sure the gas valve on the cylinder or gas supply is turned on. If you smell gas, shut off the gas valve of the NG supply or LP cylinder and tighten the connections again.
- 2. Open the lid on your Le Griddle (if supplied)
- 3. Turn on the Le Griddle valve by turning the control knob to the left, turn the control knob to the large flame position (drawing on knob).