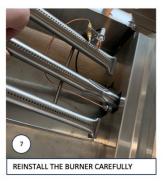

### **STEP 1: CHANGE THE ORIFICES**

Remove the griddle plate by lifting straight up. Be careful, it is VERY heavy.

## ORIFICE REPLACEMENT - UNPLUG THE GAS AND PUT THE GRIDDLE IN THE OFF POSITION BEFORE ANY HANDLING

## STEP 2: TURN THE CONVERTER FROM NG TO LP