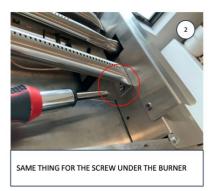

### **STEP 1: CHANGE THE ORIFICES**

Remove the griddle plate by lifting straight up. Be careful, it is VERY heavy.

## ORIFICE REPLACEMENT - UNPLUG THE GAS AND PUT THE GRIDDLE IN THE OFF POSITION BEFORE ANY HANDLING