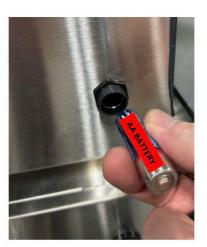

## The Igniter

It is provided with a AA (1.5V) battery. To change the battery, unscrew the push-button knob on the front panel.