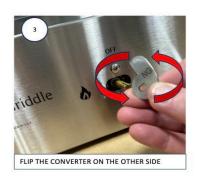

ut off the gas cylinder or gas supply and tighten the connections again. Repeat the test for leaks.
- -If the leak persists or comes from another part, do not use your Le Griddle and contact the manufacturer.





3/8 FLARE CONNECTION



NEVER OPERATE A
GAS APPLIANCE THAT
HAS A LEAK.

Your new Le Griddle arrives configured to operate on NATURAL GAS (NG). To convert it to LIQUID PROPANE(LP) please follow these simple steps. The nominal pressure for Natural Gas is 4" water column and 11" water column for LP gas.

### **STEP 1: CHANGE THE ORIFICES**

Remove the griddle plate by lifting straight up. Be careful, it is VERY heavy.

## ORIFICE REPLACEMENT - UNPLUG THE GAS AND PUT THE GRIDDLE IN THE OFF POSITION BEFORE ANY HANDLING

















## STEP 2: TURN THE CONVERTER FROM NG TO LP















#### Changing the gas tank

- LP cylinder must always be changed with the control knobs in the off position and the valve of the gas bottle shut.
- LP cylinder must be changed in a well-ventilated place, away from any heat sources (cigarette, electrical appliance, etc.).
- Always check for gas leaks after every LP cylinder change.

## **Initial Use**

#### Start-Up

- 1. Once installed, the appliance is ready to use. Make sure the gas valve on the cylinder or gas supply is turned on. If you smell gas, shut off the gas valve of the NG supply or LP cylinder and tighten the connections again.
- 2. Open the lid on your Le Griddle (if supplied)
- 3. Turn on the Le Griddle valve by turning the control knob to the left, turn the control knob to the large flame position (drawing on knob)