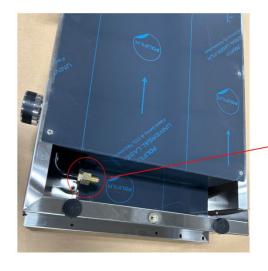

## IMPORTANT: REMOVE ALL PROTECTIVE FILMS BEFORE USE

### **STEP 1: CHANGE THE ORIFICES**

Remove the griddle plate by lifting straight up. Be careful, it is VERY heavy.

## ORIFICE REPLACEMENT - UNPLUG THE GAS AND PUT THE GRIDDLE IN THE OFF POSITION BEFORE ANY HANDLING