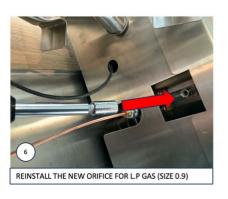

### **STEP 1: CHANGE THE ORIFICES**

Remove the griddle plate by lifting straight up. Be careful, it is VERY heavy.

## ORIFICE REPLACEMENT - UNPLUG THE GAS AND PUT THE GRIDDLE IN THE OFF POSITION BEFORE ANY HANDLING

## STEP 2: TURN THE CONVERTER FROM NG TO LP