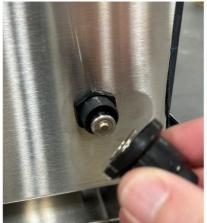

## The Igniter

It is provided with a AA (1.5V) battery. To change the battery, unscrew the push-button knob on the front panel.