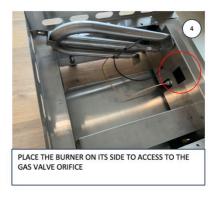

## ORIFICE REPLACEMENT - UNPLUG THE GAS AND PUT THE GRIDDLE IN THE OFF POSITION BEFORE ANY HANDLING

## STEP 2: TURN THE CONVERTER FROM NG TO LP