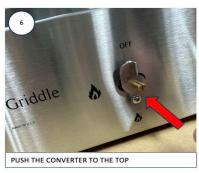

the gas cylinder or gas supply and tighten the connections again. Repeat the test for leaks.
- -If the leak persists or comes from another part, do not use your Le Griddle and contact the manufacturer.





3/8 FLARE CONNECTION



NEVER OPERATE A
GAS APPLIANCE THAT
HAS A LEAK.

Your new Le Griddle arrives configured to operate on NATURAL GAS (NG). To convert it to LIQUID PROPANE(LP) please follow these simple steps. The nominal pressure for Natural Gas is 4" water column and 11" water column for LP gas.

### **STEP 1: CHANGE THE ORIFICES**

Remove the griddle plate by lifting straight up. Be careful, it is VERY heavy.

## ORIFICE REPLACEMENT - UNPLUG THE GAS AND PUT THE GRIDDLE IN THE OFF POSITION BEFORE ANY HANDLING

















## STEP 2: TURN THE CONVERTER FROM NG TO LP















#### Changing the gas tank

- LP cylinder must always be changed with the control knobs in the off position and the valve of the gas bottle shut.
- LP cylinder must be changed in a well-ventilated place, away from any heat sources (cigarette, electrical appliance, etc.).
- Always check for gas leaks after every LP cylinder change.

## **Initial Use**

#### Start-Up

- 1. Once installed, the appliance is ready to use. Make sure the gas valve on the cylinder or gas supply is turned on. If you smell gas, shut off the gas valve of the NG supply or LP cylinder and tighten the connections again.
- 2. Open the lid on your Le Griddle (if supplied)
- 3. Turn on the Le Griddle valve by turning the control knob to the left, turn the control knob to the large flame position (drawing on knob).
- 4.