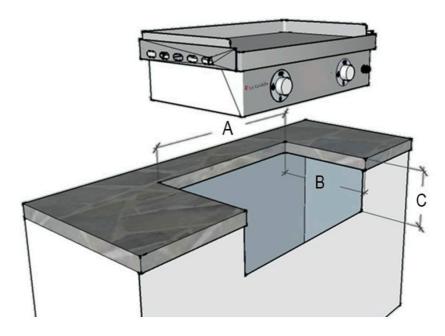

#### **BUILT-IN INSTALLATION:**

- Before installing an appliance in any island cut-out, make sure that the opening is not larger than the outside frame of the appliance unit. The appliance should rest on the lip of the frame. (See cut out recommendations below).
- Pay careful attention to the location of the gas line. It should be routed away from sources of heat, sharp edges, and aggressive surfaces and should make as few bends as possible. Ensure the gas line connection will be accessible when the appliance is installed. A safety shutoff valve is required at this gas connection point.
- The underneath of the appliance must be kept well-ventilated to ensure good air circulation to the burner.
- If setting the griddle on a countertop, place it on a non-combustible, strong, stable, dry surface, slightly away from the edge and more than 12 inches away from any walls or heat-sensitive objects.
- Recommended griddle height: 33 to 37 inches from the ground for a comfortable working position
- The structure must allow a complete air circulation to the griddle and gas cylinder
- Model GFE75 shown below
- If installed in an outdoor kitchen, it must be non-combustible materials or incorporate a liner by Le Griddle.
- Adequate Ventilation: Ensure there is adequate ventilation for both the griddle, cylinder and all appliances located in this cabinet. Adequate ventilation is required for proper combustion and to prevent gas build up in case there is a leak. Kitchen vents (RVNT1) are required every 4 feet to help ventilate and prevent potentially dangerous gas build up, remove excess heat, add air to help with air/fuel mix for the griddles and allows moisture/condensation to evaporate.
- **Maintenance Access:** When your griddle is installed, you should be able to access the gas supply line including the gas piping or hose, gas regulator, gas cylinder and any shut off valves. Do not grout or add silicon-in the griddle.

|            |                           | Α       | В      | С                               |
|------------|---------------------------|---------|--------|---------------------------------|
| Item #     | Description               | Width   | Length | Depth                           |
| GFE40      | 16" Le Gridde (1 burner)  | 14 ¾"   | 16 ¾"  | 5 <sup>3</sup> ⁄ <sub>4</sub> " |
| GFLINER40  | 16" LeGriddle Liner       | 17 ½"   | 17 ½"  | 7 1⁄4"                          |
| GFE75      | 30" Le Gridde (2 burners) | 28 ¾"   | 16 ¾"  | 5 3/4"                          |
| GFLINER75  | 30" LeGriddle Liner       | 31 ½"   | 17 ½"  | 7 1⁄4"                          |
| GFE105     | 41" Le Gridde (3 burners) | 40 ½"   | 16 ¾"  | 5 3/4"                          |
| GFLINER105 | 41" LeGriddle Liner       | 43"     | 17 ½"  | 7 1⁄4"                          |
| GFE160     | 61" Le Gridde (4 burners) | 60 1⁄4" | 16 ¾"  | 5 3/4"                          |
| GFLINER160 | 61" LeGriddle Liner       | 62 ½"   | 17 ½"  | 7 1⁄4"                          |