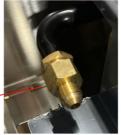

Make sure the that all of the control knobs are in the off position. The griddle gas supply connection is a male 3/8" fitting. When making gas your connection, it is imperative that you use two wrenches to avoid adding any pressure to the gas manifold during tightening. Either 22MM (preferred) or 7/8" wrenches will suffice.

TAKE CARE TO CHECK ALL CONNECTIONS FOR ANY LEAKS. USE A WATER AND SOAP SOLUTION WITH A BRUSH AND APPLY TO ALL CONNECTIONS. IF YOU SEE ANY BUBBLES, TIGHTEN THE CONNECTION FURTHER. BE SURE TO USE THE CORRECT COMPOUND OR SEALING TAPE ON ALL GAS CONNECTIONS.

3/8 FLARE CONNECTION

NEVER OPERATE A
GAS APPLIANCE THAT
HAS A LEAK.

Your new Le Griddle arrives configured to operate on NATURAL GAS (NG). To convert it to LIQUID PROPANE(LP) please follow these simple steps. The nominal pressure for Natural Gas is 4" water column and 11" water column for LP gas.