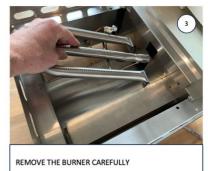

### **STEP 1: CHANGE THE ORIFICES**

Remove the griddle plate by lifting straight up. Be careful, it is VERY heavy.

## ORIFICE REPLACEMENT - UNPLUG THE GAS AND PUT THE GRIDDLE IN THE OFF POSITION BEFORE ANY HANDLING