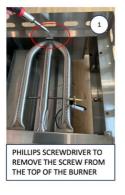

## **The Burners**

Check the condition of the flame holes on the burners from time to time. If they are blocked, brush the holes with a stiff bristled brush. Before using again, wipe the burners thoroughly along with the base of the Le Griddle. To clean the injectors, you are strongly advised against using metal objects as these could alter the technical specifications of the burners.