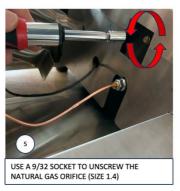

## ORIFICE REPLACEMENT - UNPLUG THE GAS AND PUT THE GRIDDLE IN THE OFF POSITION BEFORE ANY HANDLING

## STEP 2: TURN THE CONVERTER FROM NG TO LP