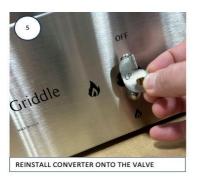

ff the gas cylinder or gas supply and tighten the connections again. Repeat the test for leaks.
- -If the leak persists or comes from another part, do not use your Le Griddle and contact the manufacturer.





3/8 FLARE CONNECTION



NEVER OPERATE A
GAS APPLIANCE THAT
HAS A LEAK.

Your new Le Griddle arrives configured to operate on NATURAL GAS (NG). To convert it to LIQUID PROPANE(LP) please follow these simple steps. The nominal pressure for Natural Gas is 4" water column and 11" water column for LP gas.

### **STEP 1: CHANGE THE ORIFICES**

Remove the griddle plate by lifting straight up. Be careful, it is VERY heavy.

## ORIFICE REPLACEMENT - UNPLUG THE GAS AND PUT THE GRIDDLE IN THE OFF POSITION BEFORE ANY HANDLING

















## STEP 2: TURN THE CONVERTER FROM NG TO LP















#### Changing the gas tank

- LP cylinder must always be changed with the control knobs in the off position and the valve of the gas bottle shut.
- LP cylinder must be changed in a well-ventilated place, away from any heat sources (cigarette, electrical appliance, etc.).
- Always check for gas leaks after every LP cylinder change.

## **Initial Use**

#### Start-Up

- 1. Once installed, the appliance is ready to use. Make sure the gas valve on the cylinder or gas supply is turned on. If you smell gas, shut off the gas valve of the NG supply or LP cylinder and tighten the connections again.
- 2. Open the lid on your Le Griddle (if supplied)
- 3. Turn on the Le Griddle valve by turning the control knob to the left, turn the control knob to the large flame position (drawing on knob).
-