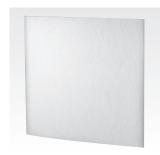

#### **PRE-FILTER**

1. Size: 27.5 X 25.3 X 0.6 (inch)
2. The filter can collect dust of 10~30µm up to 20~85% in accordance with the standard of weight method.

#### PRE-FILTER PANEL

1. Size: 24.0 X 24.0 X 0.8 (inch)
2. Aluminum frame is put around the outer edge. It can collect dust of 10~20 µm up to 90% in accordance with the standard of weight method.