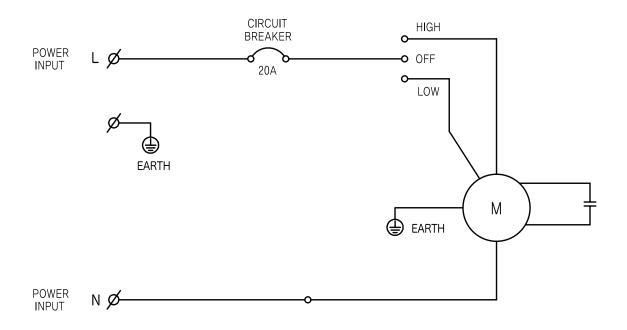

### WIRING DIAGRAM

# **SPECIFICATIONS**

| MODEL             | HSC-HEPA2000                     |  |  |
|-------------------|----------------------------------|--|--|
| Power Supply      | 115Vac 60Hz 1Ph                  |  |  |
| Power Consumption | High: 1,25kW / Low: 1,06kW       |  |  |
| Air Flow          | High: 1,950 CFM / Low: 1,410 CFM |  |  |
| Dimension (WxDxH) | 28.5 x 30 x 30 inch              |  |  |
| Weight            | 132 lbs                          |  |  |