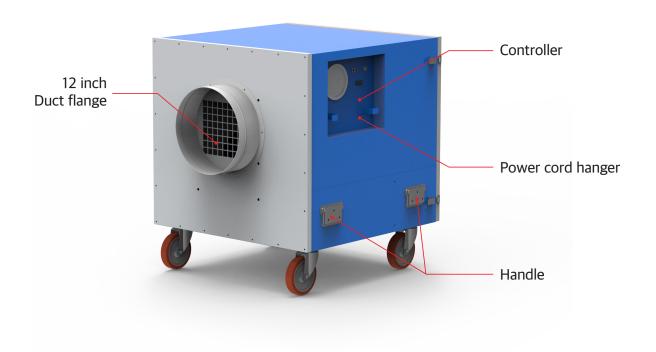

tall it at the place where inflammable gas is generated. It may occur a danger of explosion.
- ▶ Remove any obstacle at the inhaling hole and the exhaling hole.
- ▶ When cleaning the surface of the product, pull the power cord out, and use soft cloth for preventing a scratch.
- ▶ Do not use wet cloth, wax or thinner.
- ▶ Do not put a hand or foreign substance into the inhaling hole or the exhaling hole. It may occur a malfunction to the product or a physical injury.
- ▶ Pertaining to a risk of fire, electric shock, or injury to persons, for cleaning and user-maintenance, such as lubrication.
- ▶ Warn the user to unplug or disconnect the appliance from the power supply before servicing.

\* Keep this manual in a visible location near the unit for easy access.



# **EXTERIOR DESCRIPTION**







### **CONTROL PANEL FUNCTIONS**



- ① Pressure Gauge
- 2 Pressure Sensing Port
- ③ Circuit Breaker
- 4 Fan Speed (High / Off / Low) Switch
- 1. Before connecting the power cord, confirm the switch is turned off without fail.
- 2. For starting the product, press the switch in the control panel to the low or high.
- 3. For stopping the operation, press the OFF.



### WIRING DIAGRAM



# **SPECIFICATIONS**

| MODEL             | HSC-HEPA2000                     |  |  |
|-------------------|----------------------------------|--|--|
| Power Supply      | 115Vac 60Hz 1Ph                  |  |  |
| Power Consumption | High: 1,25kW / Low: 1,06kW       |  |  |
| Air Flow          | High: 1,950 CFM / Low: 1,410 CFM |  |  |
| Dimension (WxDxH) | 28.5 x 30 x 30 inch              |  |  |
| Weig