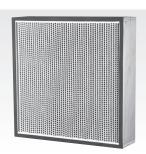

#### **HEPA FILTER**

1. Size: 24.0 X 24.0 X 5.9 (inch)
2. It can collect dust of 0.3 \( \mu \) up to
99.97% in accordance with the
standard of weight method.