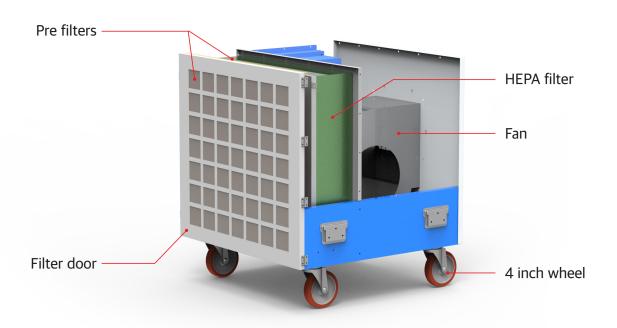

### **FILTER**

Do not operate without the HEPA filter installed! Operating without the HEPA filter or using non-approved power cords may cause damage to the electrical system or mechanical components. Failure to comply will void all warranties.

#### **PRE-FILTER**

1. Size: 27.5 X 25.3 X 0.6 (inch)
2. The filter can collect dust of 10~30µm up to 20~85% in accordance with the standard of weight method.

#### PRE-FILTER PANEL

1. Size: 24.0 X 24.0 X 0.8 (inch)
2. Aluminum frame is put around the outer edge. It can collect dust of 10~20 µm up to 90% in accordance with the standard of weight method.

#### **HEPA FILTER**

1. Size: 24.0 X 24.0 X 5.9 (inch)
2. It can collect dust of 0.3 \( \mu \) up to
99.97% in accordance with the
standard of weight method.

#### ■ TIME OF FILTER CHANGE

- 1. At the time the pressure gauge value is 0.72 in high, and more than 0.62 in low.
- 2. At the time the filter is damaged due to a long-time use.
- 3. At the time the inhaling power falls due to a clogging in the filter.