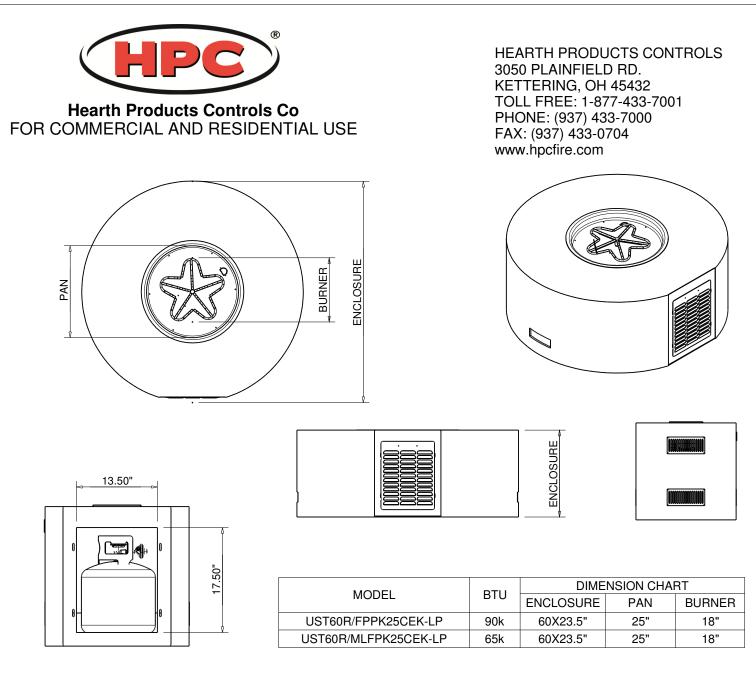

## Notes:

1. PROPER VENTING

• ENCLOSURES: Recommend 4 each 18 sq.in. vents

2. GAS SUPPLY - FOR USE WITH SMALL TANKS.

• LP Gas: Operating Supply Pressure: Minimum: 10.0" W.C.; Maximum: 11.0" W.C.

3. MODIFCATION OF PRODUCT WILL VOID ANY CERTIFICATION AND WARRANTY.

4. FOLLOW ALL MANUFACTURER INSTALLATION INSTRUCTIONS AND LOCAL CODES.

5. ALL DIMENSIONS ARE CONSIDERED TRUE AND REFLECT MANUFACTURER'S SPECIFICATIONS AS OF THE REVISION DATE.

- 6. DO NOT SCALE DRAWING.
- 7. THESE DRAWINGS ARE FOR SIZING AND PLANNING PURPOSES. ALL INFORMATION CONTAINED HEREIN WAS CURRENT AT THE TIME OF DEVELOPMENT. THE MANUFACTURER'S RESPONSIBLE FOR THE ACCURACY OF THE DRAWING.
- 8. CONTRACTOR'S NOTE: FOR PRODUCT AND COMPANY INFORMATION VISIT www.CADdetails.com/info REFERENCE NUMBER 771-043.

## READY TO FINISH ROUND SMALL TANK SERIES