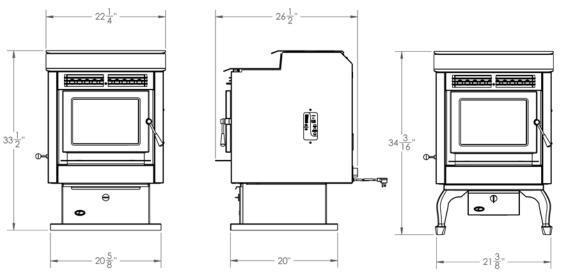

## **Options:**

- Free standing leg options
- Insert capable

**DIMENSIONS - FREESTANDING:** 

Figure 1: Davenport Freestanding Dimensions.

Figure 2: Davenport Fireplace Insert Dimensions.