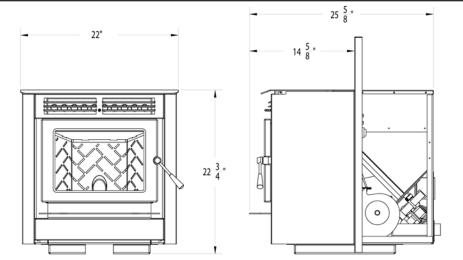

## **Options:**

- Free standing leg options
- Insert capable

**DIMENSIONS - FREESTANDING:** 

Figure 1: Davenport Freestanding Dimensions.

Figure 2: Davenport Fireplace Insert Dimensions.