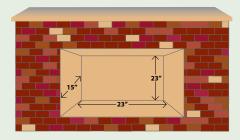

## **Options:**

- Free standing leg options
- Insert capable

**DIMENSIONS - FREESTANDING:** 

Figure 1: Davenport Freestanding Dimensions.

Figure 2: Davenport Fireplace Insert Dimensions.