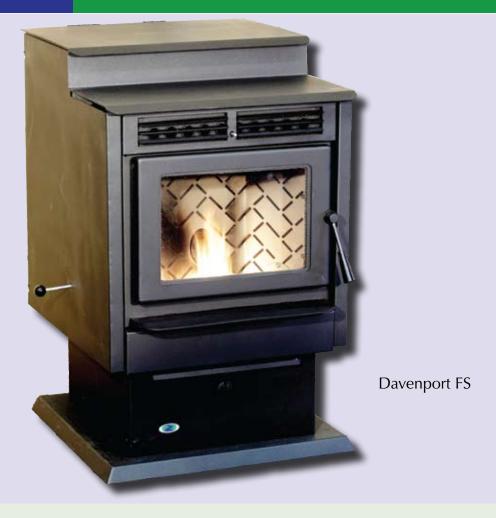

This handsome design is both compact and sturdy. Made of quality construction and craftmanship, this stove is handsomely crafted with our heavy duty heat exchanger and whisper quiet convection fan. The step-top design will afford you extended hopper capacity. This equates to longer refill intervals and extended heating value.

## Features:

- 50,000 BTUs
- Heats nearly 2,500 sq. ft.
- Mobile home capable
- Automatic controls and fuel feed
- Heavy steel construction
- Convenient ash drawer
- Electronic igniter
- Thermostat ready
- Ceramic glass door for viewing
- Interior brick standard
- Digital touch control system
- 70 lb. hopper capacity