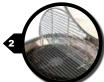

**FLEXIBLE** GRILL LIGHT

**REMOVABLE ASH** DRAWER FOR EASY **CLEAN OUT** 

**EXTRA WIDE** STORAGE CART WITH 3" CASTER WHEELS

HIGH QUALITY WRAP-AROUND CAPE STYLE COVER

**FLEXIBLE GRILL** LIGHT

**REMOVABLE ASH** DRAWER FOR EASY **CLEAN OUT** 

**EXTRA WIDE** STORAGE CART WITH 3" CASTER WHEELS

HIGH QUALITY WRAP-AROUND CAPE STYLE COVER