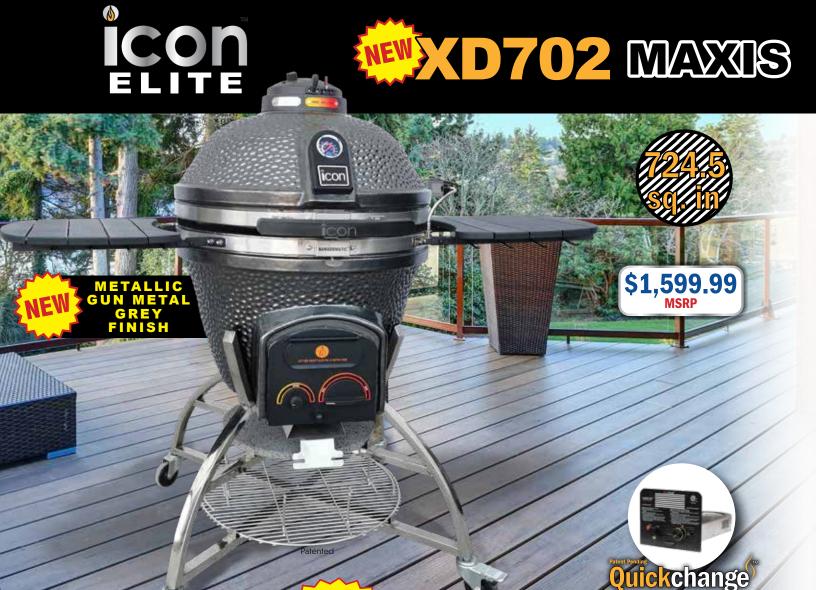

WOOD-SCULPTED **THERMOPLASTIC** SIDE SHELVES WITH ACCESSORY HOOKS

**ELECTRIC STARTER** PORT FOR EASY START UP (ELECTRIC STARTER INCLUDED)

COLOR CODED HEATZONE CONTROLS

**ELECTRIC** STARTER **HOLSTER** 

**DUAL PURPOSE** LAVE STONE / HEAT DEFLECTOR

WOOD-SCULPTED THERMOPLASTIC SIDE SHELVES WITH **ACCESSORY HOOKS** 

**ELECTRIC STARTER** PORT FOR EASY START UP

**COLOR CODED HEATZONE CONTROLS** 

**ELECTRIC** STARTER **HOLSTER** Cun122020Ret

**DUAL PURPOSE** LAVE STONE / HEAT DEFLECTOR