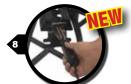

## **GRILL INCLUDES:**

COLOR CODED CAST CAST IRON AND IRON TOP VENT WITH **SMOKER KNOB** 

STAINLESS STEEL COOKING GRATES

Larger 3'

**EASY LIFT**  $\mathsf{KAMADOMATIC}^\mathsf{TM}$ HINGE

**UPGRADED FELT &** LOCKING LATCH FOR SUPERIOR SEAL

## **GRILL INCLUDES:**

COLOR CODED CAST CAST IRON AND IRON TOP VENT WITH **SMOKER KNOB** 

STAINLESS STEEL **COOKING GRATES** 

**EASY LIFT** KAMADOMATIC™ HINGE

**UPGRADED FELT &** LOCKING LATCH FOR SUPERIOR SEAL