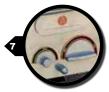

## **GRILL INCLUDES:**

COLOR CODED CAST CAST IRON AND IRON TOP VENT WITH **SMOKER KNOB** 

STAINLESS STEEL COOKING GRATES

Larger 3'

**EASY LIFT**  $\mathsf{KAMADOMATIC}^\mathsf{TM}$ HINGE

**UPGRADED FELT &** LOCKING LATCH FOR SUPERIOR SEAL

## **GRILL INCLUDES:**

COLOR CODED CAST CAST IRON AND IRON TOP VENT WITH **SMOKER KNOB** 

STAINLESS STEEL **COOKING GRATES** 

**EASY LIFT** KAMADOMATIC™ HINGE

**UPGRADED FELT &** LOCKING LATCH FOR SUPERIOR SEAL