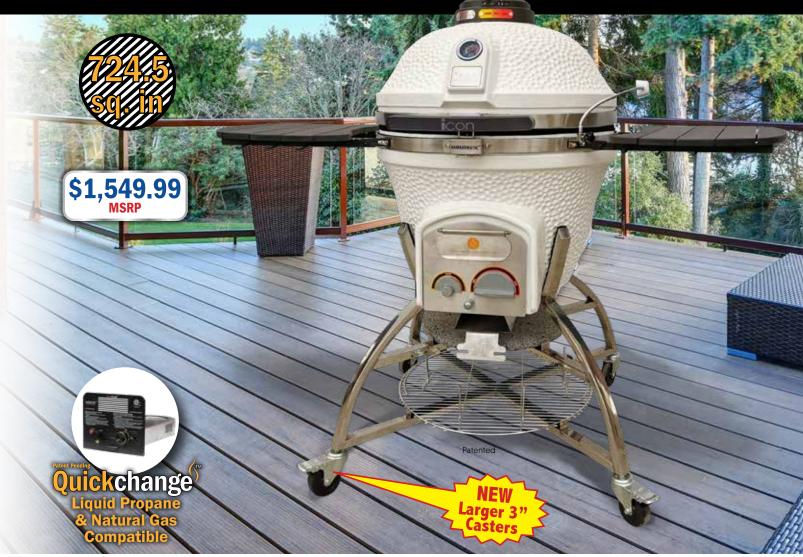

The most Featured Kamado grill in the world combined with the largest cooking surface for fuel energy efficiency. The perfect Family Sized Vision Kamado.

## NEW XD702 MAXIS

The most Featured Kamado grill in the world combined with the largest cooking surface for fuel energy efficiency. The perfect Family Sized Vision Kamado.