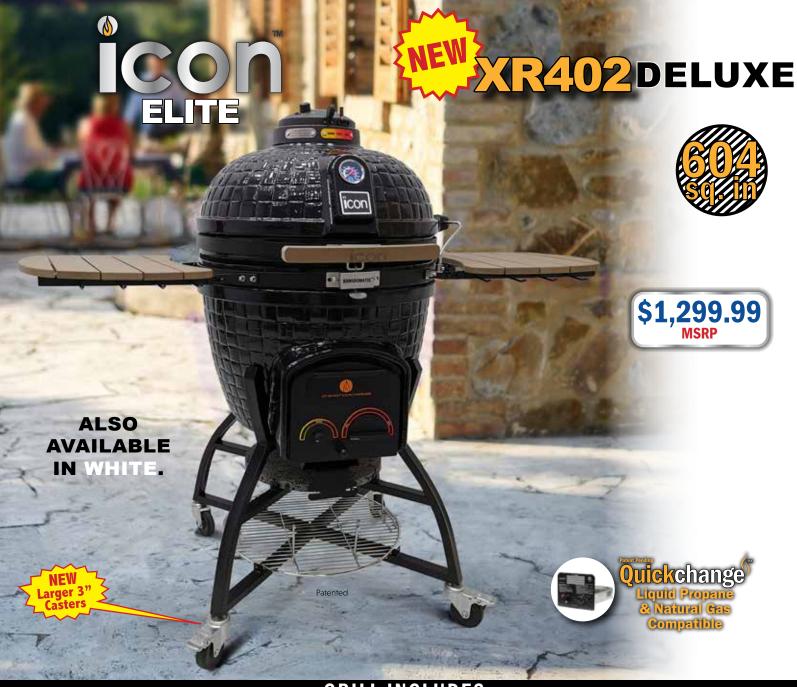

**ELECTRIC STARTER** PORT FOR EASY START UP (ELECTRIC STARTER INCLUDED)

**COLOR CODED HEATZONE** CONTROLS

**ELECTRIC STARTER HOLSTER** 

**DUAL PURPOSE** LAVE STONE / **HEAT DEFLECTOR** 

**FLEXIBLE GRILL** LIGHT