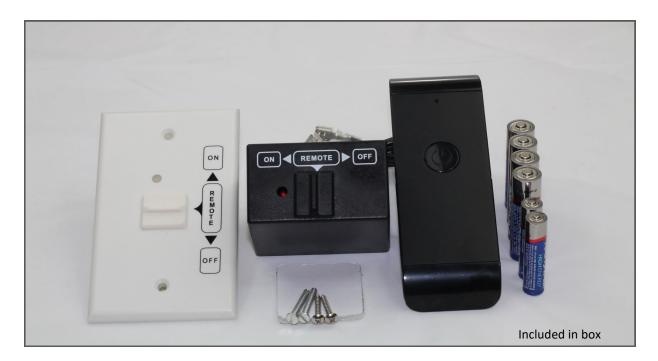

Simple, Elegant, Smart

Model: IF-10

Operation : On/Off control for Millivolt and select IPI systems. Single button.

Response: LED confirmation of signal.

Batteries: Four AA and two AAA included. Alkaline recommended for replacement

Connection: 18 gauge wire. 22 inch with piggyback clips included.

Pairing. Pre-programmed. Auto learning.

Mounting: Velcro pad for fireplace install. Wall plate, screws and coordinating slide switch included.