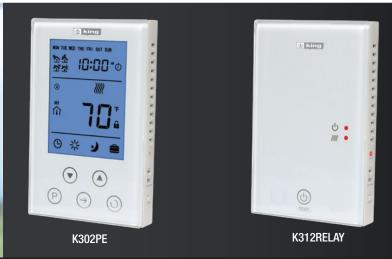

## Electronic Prog. Thermostat CLEAR TOUCH Series

- 7 day programmable
- Modern design with clear Acrylic panel
- Touch sensitive buttons
- Large LCD display with blue backlight
- Temperature lock feature: set a min & Max temp limit
- Save up to 28% on your heating costs
- 3 minute cycle rate reduces temperature swings
- Complies with all codes requiring anticipated/electronic thermostats
- System On/Standby switch
- 1-year limited warranty

## The Clear Touch. Electronic 7 Day Programmable Thermostat

King's ClearTouch K302PE combines user-friendly touch sensitive buttons with a sleek modern design, offering unparalleled user comfort control. ClearTouch is an energy-saving fully programmable solution for providing highly accurate temperature control for line voltage electric heaters. It's highly accurate sensing technology saves up to 28% on heating costs. Program a full 7 day schedule with ease for total room control.

## **Ordering Information**

| <b>J</b>  |       |                                             |                                                           |
|-----------|-------|---------------------------------------------|-----------------------------------------------------------|
| MODEL     | UPC   | DESCRIPTION                                 | Engineering Specifications                                |
| K302PE    | 10399 | Thermostat Programmable DP 120/208/240V 15A | Temperature Range: 41° - 95°F (5° - 35°C) Accuracy: +1° F |
| K312RELAY | 10400 | Thermostat Slave Relay DP 120/208/240V 15A  | Max Power: 1800W @ 120VAC (15A)                           |
|           |       |                                             | Max Dower: $3120W @ 208V/AC (15A)$                        |

## Want To Control Multiple Heaters?

K302PE thermostats are compatible with K312RELAY (Shown Below) to extend the heating zone beyond 15A & control from one master location.

- Add up to 10 Relays to extend the heating zone
- Settings controlled by master thermostat
- Receives signal & activates heat when required
- ON/STANBY switch to disable heating independently