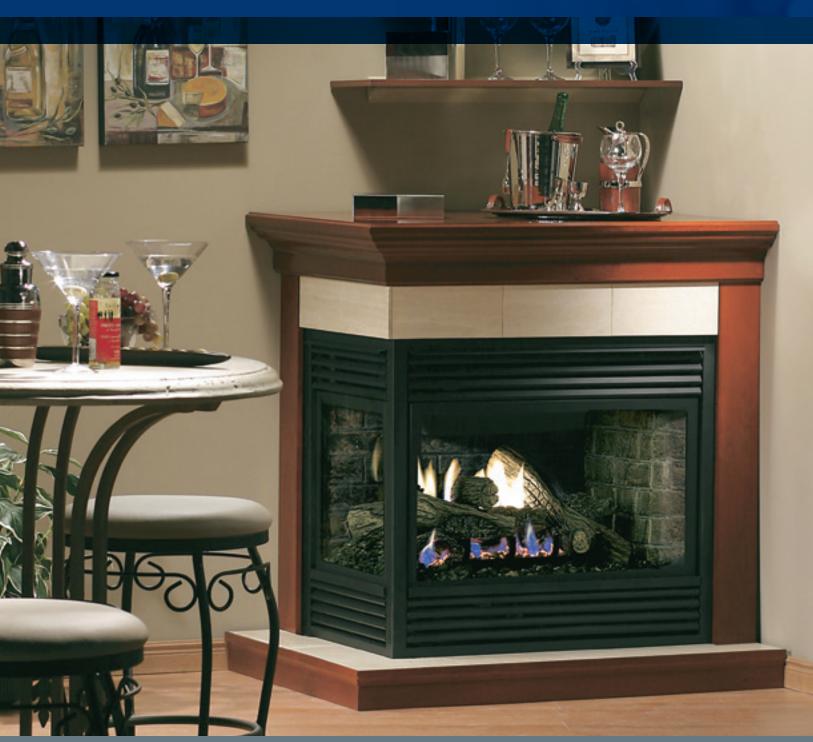

## MDV31/39

**DIRECT VENT** MULTI-SIDED SEE-THROUGH FIREPLACE

THE ULTIMATE IN DESIGN, ENGINEERING & QUALITY

### **Clean View Framing**

42 1/2" H x 46 1/8" W x 25 5/8" D

There's nothing like the magic of fire to add comfort and beauty to not just one room – but two! Discover its stylish appeal that is perfectly suited as a divider in large multi-purpose rooms such as a great room or lower level.