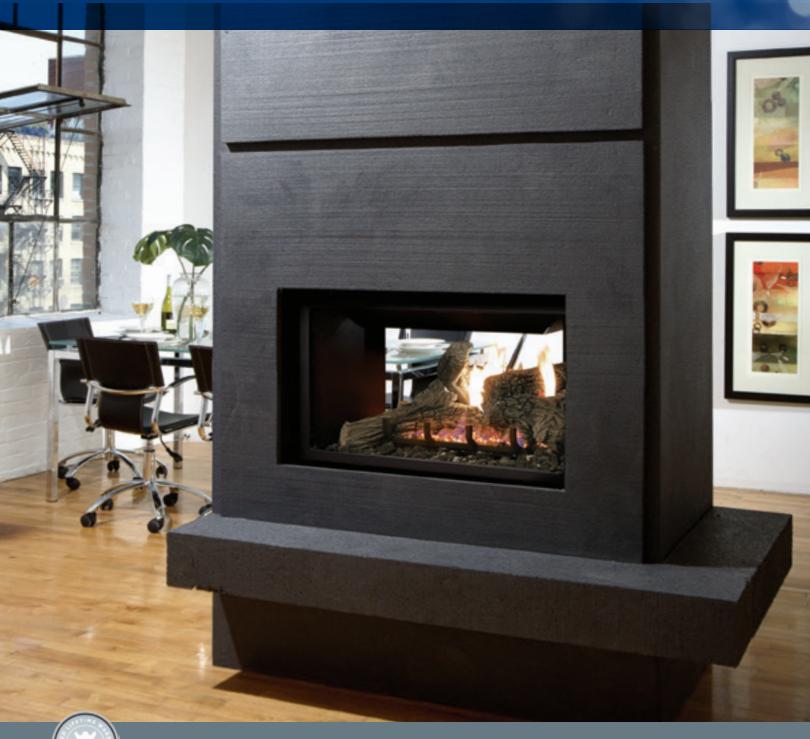

## MDV31/39

**DIRECT VENT** MULTI-SIDED SEE-THROUGH FIREPLACE

THE ULTIMATE IN DESIGN, ENGINEERING & QUALITY

### **Clean View Framing**

42 1/2" H x 46 1/8" W x 25 5/8" D

There's nothing like the magic of fire to add comfort and beauty to not just one room – but two! Discover its stylish appeal that is perfectly suited as a divider in large multi-purpose rooms such as a great room or lower level.