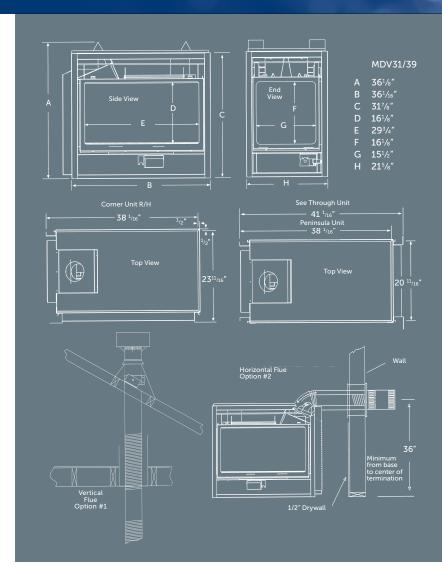

## UNIT AND FRAMING SPECIFICATIONS (IN.)

| Louvered<br>Model | - 5 | Width<br>Framing                 | The second secon |
|-------------------|-----|----------------------------------|--------------------------------------------------------------------------------------------------------------------------------------------------------------------------------------------------------------------------------------------------------------------------------------------------------------------------------------------------------------------------------------------------------------------------------------------------------------------------------------------------------------------------------------------------------------------------------------------------------------------------------------------------------------------------------------------------------------------------------------------------------------------------------------------------------------------------------------------------------------------------------------------------------------------------------------------------------------------------------------------------------------------------------------------------------------------------------------------------------------------------------------------------------------------------------------------------------------------------------------------------------------------------------------------------------------------------------------------------------------------------------------------------------------------------------------------------------------------------------------------------------------------------------------------------------------------------------------------------------------------------------------------------------------------------------------------------------------------------------------------------------------------------------------------------------------------------------------------------------------------------------------------------------------------------------------------------------------------------------------------------------------------------------------------------------------------------------------------------------------------------------|
| CORNER            | 37" | 38 <sup>1</sup> / <sub>8</sub> " | 23 <sup>3</sup> / <sub>4</sub> "                                                                                                                                                                                                                                                                                                                                                                                                                                                                                                                                                                                                                                                                                                                                                                                                                                                                                                                                                                                                                                                                                                                                                                                                                                                                                                                                                                                                                                                                                                                                                                                                                                                                                                                                                                                                                                                                                                                                                                                                                                                                                               |
| PENINSULA         | 37" | 38 <sup>1</sup> / <sub>8</sub> " | 20 <sup>5</sup> / <sub>8</sub> "                                                                                                                                                                                                                                                                                                                                                                                                                                                                                                                                                                                                                                                                                                                                                                                                                                                                                                                                                                                                                                                                                                                                                                                                                                                                                                                                                                                                                                                                                                                                                                                                                                                                                                                                                                                                                                                                                                                                                                                                                                                                                               |
| SEE-THROUGH       | 37" | 41 <sup>1</sup> / <sub>8</sub> " | 20 <sup>5</sup> / <sub>8</sub> "                                                                                                                                                                                                                                                                                                                                                                                                                                                                                                                                                                                                                                                                                                                                                                                                                                                                                                                                                                                                                                                                                                                                                                                                                                                                                                                                                                                                                                                                                                                                                                                                                                                                                                                                                                                                                                                                                                                                                                                                                                                                                               |

Minimum 42" height for combustible enclosure, with insulation sleeve.

<sup>\*</sup>Must be installed with listed thermostat, in Canada

<sup>\*</sup> All gas fireplaces manufactured as of January 1, 2015 will include a Safety Screen Barrier.