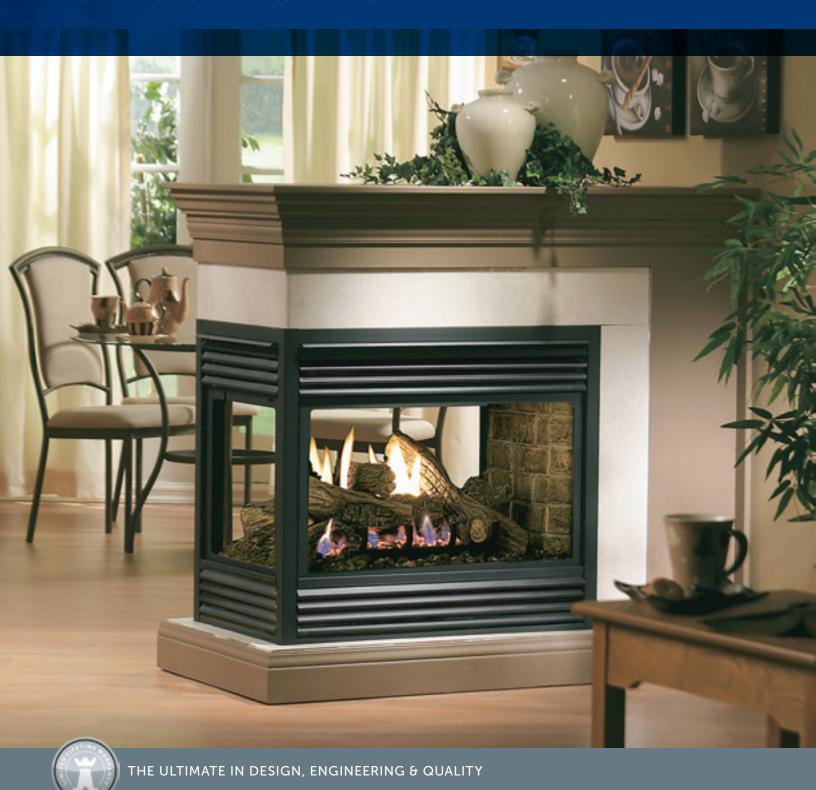

## MDV31/39

**DIRECT VENT** MULTI-SIDED PENINSULA FIREPLACE

MDVL39N Model MDVL31N MDVL31LP MDVR31N MDVR39N MDVR31LP Fuel Natural Natural Propane 30.000 BTU 39.000 BTU 30.000 BTU Input Max. 22,500 BTU 25,000 BTU Input Min. 26,000 BTU Glass Type Tempered Ceramic Tempered Certification Decorative Decorative Decorative **Bedroom- Approved** \*Yes \*Yes \*Yes FE (P.4.1-02) 54.7% 56.6% 57.7%

### **Clean View Framing**

42 1/2" H x 46 1/8" W x 25 5/8" D

There's nothing like the magic of fire to add comfort and beauty to not just one room – but two! Discover its stylish appeal that is perfectly suited as a divider in large multi-purpose rooms such as a great room or lower level.