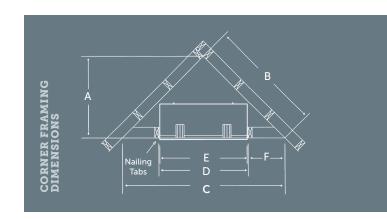

## **CORNER FRAMING DIMENSIONS (IN.)**

| :     | Α :  | В      | С      | D      | Е    | F       |
|-------|------|--------|--------|--------|------|---------|
| ZVF33 | 30¾″ | 421/8" | 60⁵⁄₃″ | 331/8" | 32½″ | 139/16" |