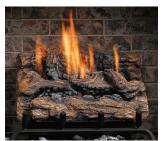

## **Log Sets**

LOGF18 and LOGF24

The ultimate in Zero Clearance Vent-Free Fireplaces for new home construction or renovation, and your best choice for installation anywhere throughout your home.

LOGF18 Log Set

LOGF24 Log Set