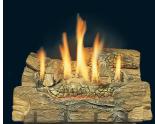

## **Log Sets**

LOGF18 and LOGF24

The ultimate in Zero Clearance Vent-Free Fireplaces for new home construction or renovation, and your best choice for installation anywhere throughout your home.

LOGF18 Log Set

LOGF24 Log Set