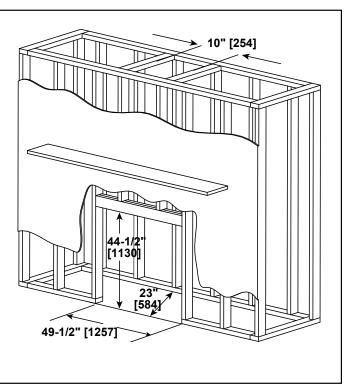

**Specifications** 

FORTRESS



Please consult the manufacturer's installation manual for all details and requirements before making a final design layout decision.

# Fortress

Indoor/Outdoor Gas Fireplace



# **CEILING AND SIDEWALL CLEARANCES**



considered a mantel and must meet the mantel requirements listed in installation manual.

#### MANTEL CLEARANCES





### FRAMING DIMENSIONS



# **HEARTH EXTENSION**



| PRODUCT LISTING CODES |                  |
|-----------------------|------------------|
| US                    | ANSI Z21.50-2014 |
| CAN                   | CSA 2.22-2014    |

Product information provided is not complete and is subject to change without notice. Product installation must adhere strictly to instructions accompanying product to avoid risk of fire and potential injury.

Additional information can be found online at www.fireplaces.com

Lakeville, MN W Phone: 888-427-3973 Web: fireplaces.com