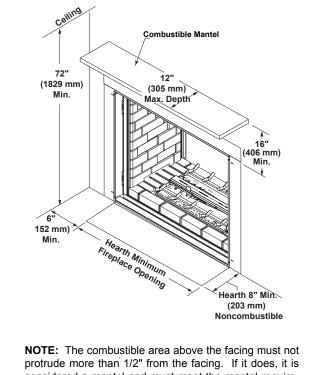

# **CEILING AND SIDEWALL CLEARANCES**

considered a mantel and must meet the mantel requirements listed in installation manual.

#### MANTEL CLEARANCES

# **HEARTH EXTENSION**

| PRODUCT LISTING CODES |                  |
|-----------------------|------------------|
| US                    | ANSI Z21.50-2014 |
| CAN                   | CSA 2.22-2014    |