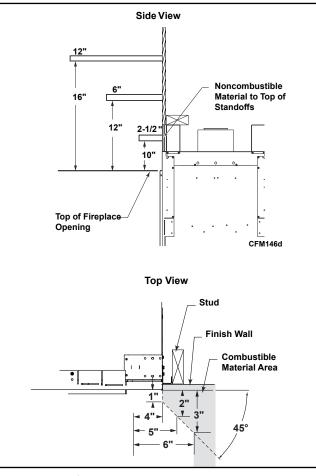

# **CEILING AND SIDEWALL CLEARANCES**

considered a mantel and must meet the mantel requirements listed in installation manual.