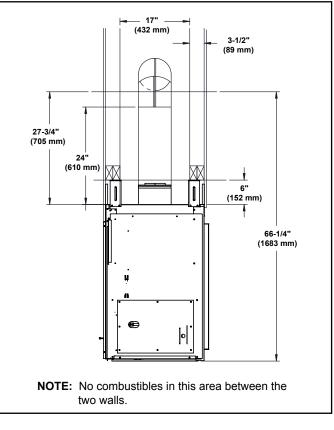

**Specifications** 

FORTRESS



Please consult the manufacturer's installation manual for all details and requirements before making a final design layout decision.

# Fortress

Indoor/Outdoor Gas Fireplace



# **CEILING AND SIDEWALL CLEARANCES**



considered a mantel and must meet the mantel requirements listed in installation manual.

#### MANTEL CLEARANCES





### FRAMING DIMENSIONS



# **HEARTH EXTENSION**



| PRODUCT LISTING CODES |                  |
|-----------------------|------------------|
| US                    | ANSI Z21.50-2014 |
| CAN                   | CSA 2.22-2014    |

Product information provided is not complete and is subject to change without notice. Product installation must adhere strictly to instructions accompanying product to avoid risk of fire and potential injury.

Additional information can be found online at www.fireplaces.com

Lakeville, MN W Phone: 888-427-3973 Web: fireplaces.com