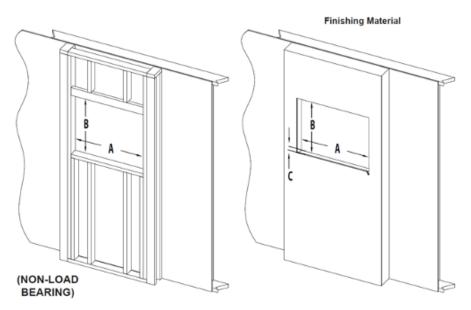

## Challenger 50" Specs

| FINISHED OPENING DIMENSIONS |         |         |        |
|-----------------------------|---------|---------|--------|
| Model Number                | Α       | В       | С      |
| CEF-50B                     | 47-1/4" | 20-3/4" | 5-1/2" |