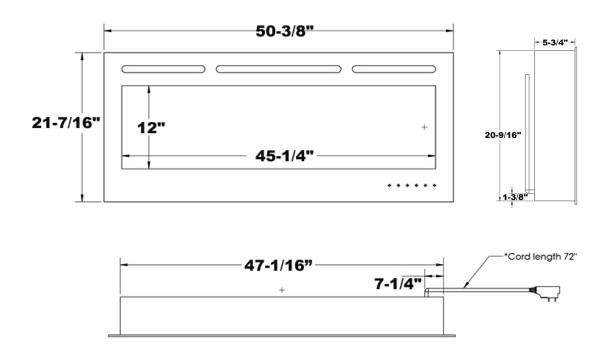

## Challenger 50" Specs

| FINISHED OPENING DIMENSIONS |         |         |        |
|-----------------------------|---------|---------|--------|
| Model Number                | Α       | В       | С      |
| CEF-50B                     | 47-1/4" | 20-3/4" | 5-1/2" |