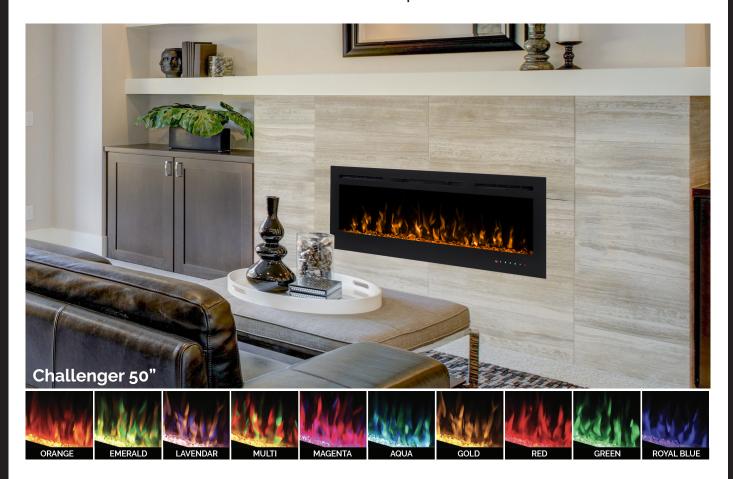

## MODERN FLAMES Challenger Flush Mount Electric Fireplace

The Challenger flush mount electric fireplace features a convenient 50" size. This contemporary designed electric fireplace features 10 different flame colors that puts it in a class of its own. Standard media includes glacier crystals.

A 5,000 BTU heater can be controlled with the touch screen located on the front panel or by the remote.

## Remote/control panel features:

- 10 vibrant flame & ember bed colors
- · 5 selective dimmer options for flame
  - · 7-1/2 hour auto off timer
    - 3 heat level options