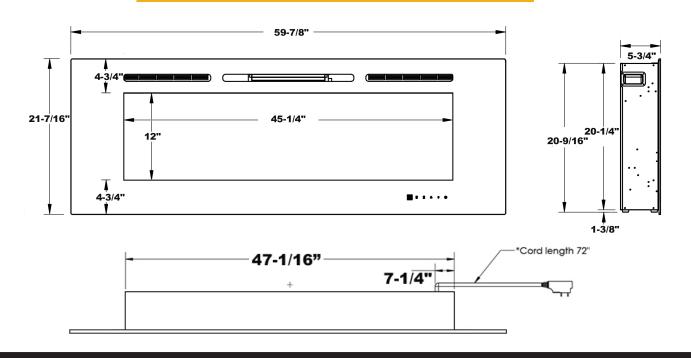

## Challenger 60" Specs

| FINISHED OPENING DIMENSIONS |         |         |        |
|-----------------------------|---------|---------|--------|
| Model Number                | Α       | В       | С      |
| CEF-60B                     | 47-1/4" | 20-3/4" | 5-1/2" |