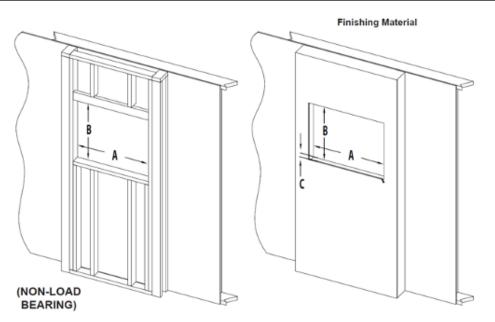

## Challenger 60" Specs

| FINISHED OPENING DIMENSIONS |         |         |        |
|-----------------------------|---------|---------|--------|
| Model Number                | Α       | В       | С      |
| CEF-60B                     | 47-1/4" | 20-3/4" | 5-1/2" |