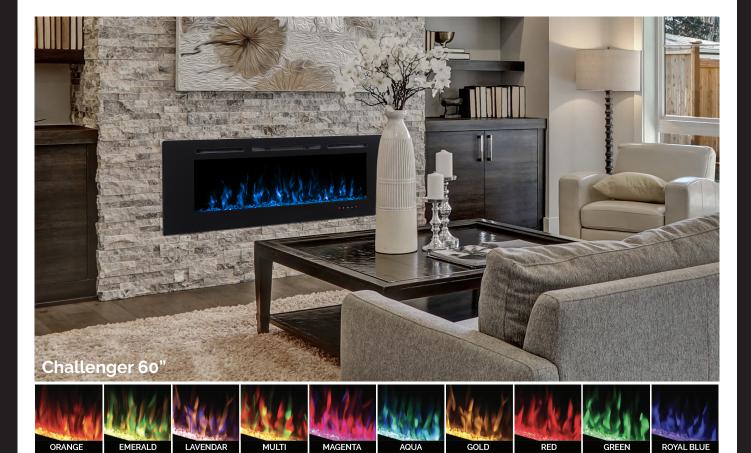

## MODERN FLAMES Challenger Flush Mount Electric Fireplace

The Challenger flush mount electric fireplace features a convenient 60" size. This contemporary designed electric fireplace features 10 different flame colors that puts it in a class of its own. Standard media includes glacier crystals.

## Remote/control panel features:

- 10 vibrant flame & ember bed colors
- · 5 selective dimmer options for flame
  - 7-1/2 hour auto off timer
    - · 3 heat level options